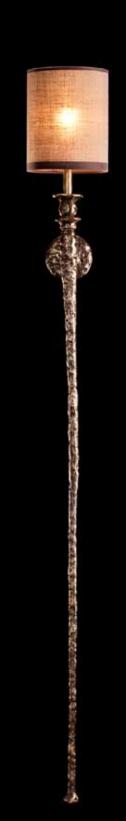

#### WornTorch

Pieter's preferred method of designing and creating is working manually on an idea and seeing it come to life right under his hands. For this new line of wall lamps, Pieter worked with an unusual material to give shape to his designs. By using polyurethane foam and sanding it down, the designer was able to really finetune his soughtafter, "imperfect" shape. Being very three-dimensional and asymmetrical, the wall torch's appearance subtly changes with every change of angle. The typical organic irregularity and softened edges provide its elegant silhouette with a slightly wornout look. The glass on the other side contrasts the torch with its sleek, geometrical form resembling diamond facet. The matt finish gives the glass, and thereby the light, a beautiful diffusion.

The WornTorch series consists of a single and double wall light. The designs have been brass casted and polished for a chic look and finished in either natural brass or Dutch silver. The length of these wall lights makes them an excellent choice for those seeking to emphasize the height of their space.