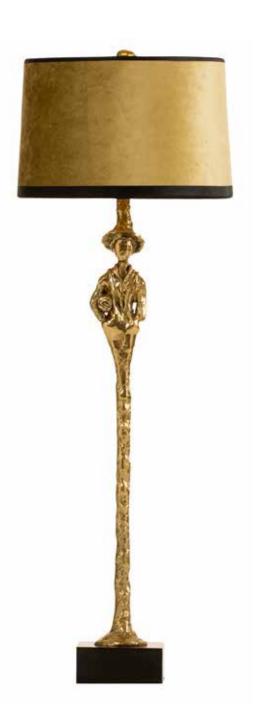

PA 850 Itemnr:

Model: Melting Paris Sunday afternoon woman Material: Casted brass

Shade: 8261 Burnished Gold Velvet

Sockets: 2x E14 max. 40 Watt

Finishes: -Dutch Silver

-Canadian Gold -Smoked Brass

<sup>\*</sup> For images of the other finishes visit our website.

PA 851

Model: Melting Paris Sunday afternoon man Material: Casted brass Shade: 8261 Burnished Gold Velvet

Sockets: 2x E14 max. 40 Watt Finishes: -Dutch Silver

-Canadian Gold

-Smoked Brass

<sup>\*</sup> For images of the other finishes visit our website.