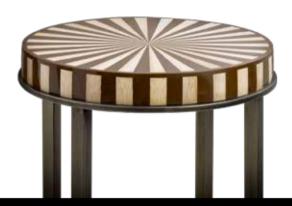

Itemnr: **FPA 300** 

Model: TamTam table large
Material: Casted brass, straw marquetry, leather
Dimensions: Ø120 x H39 cm

Chocolate Brown, Emerald Green, Worn Silver Finishes:

Itemnr: **FPA 302** 

TamTam table small Model:

FPA 301 Itemnr:

TamTam table medium Model:

Material: Casted brass, straw marquetry, leather Dimensions: Ø90 x H48 cm

Chocolate Brown, Emerald Green, Worn Silver Finishes:

<sup>\*</sup> Other finishes on request.