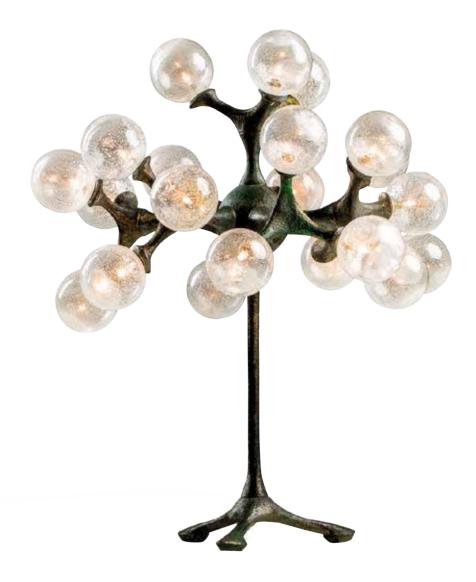

### Organic Atomic

As its name indicates, the design of Organic Atomic is reminiscent of the smallest particle that an element can be reduced to. This lighting object resembles the organic both systematic composition of everything we see around us. Based on the organic work of art, the spheres are connected in a way that the whole forms an impressive and striking piece of lighting. The Murano glasses with silver leaf are specially blown and designed for this new Pieter Adam series. Sculpted by hand and casted in brass, the connecting pieces can be linked in many ways providing endless possibilities for customization. This leaves lighting architects the opportunity to give their own interpretation to this design and fit it perfectly into their lighting projects.

Model: Organic Atomic table lamp Sockets: 21x G4 LED

Sockets: 21x G4 LED Finish: -Oxid silver

-Oxid green
-Other finishes on request

Dimensions: 65xH65cm

 $<sup>\</sup>ensuremath{^{*}}$  Custom sizes on request. For images of the other finishes visit our website.