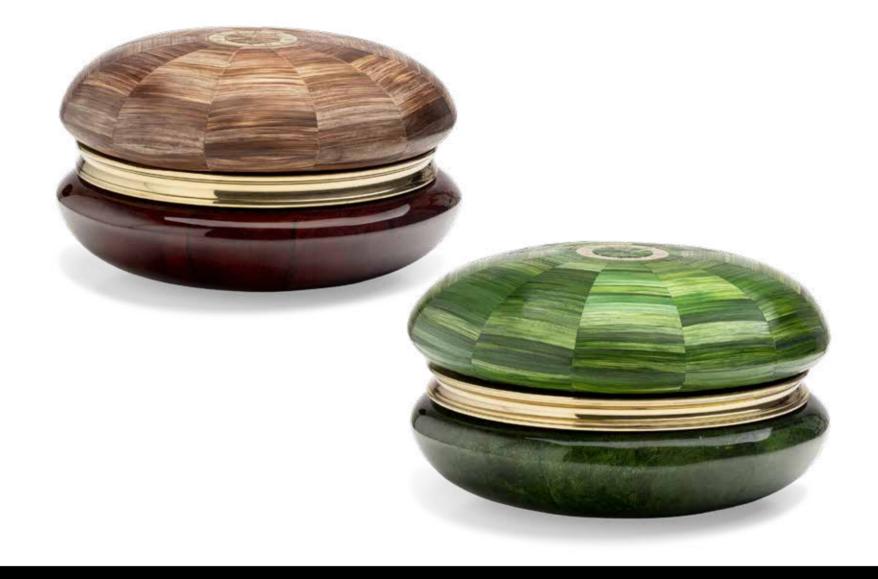

#### Cocoon & Macaroon

Pieter has expanded his collection of accessories with two kinds of luxury boxes, both are truly remarkable. The luxury boxes, called Cocoon and Macaroon, are crafted from high-quality materials, such as casted brass, leather, straw marquetry. When opening the box you will be amazed by the black and white geometric pattern made of polystone.

Chocolate Brown, Emerald Green, Jack Black Finishes:

<sup>\*</sup> Other finishes on request.

FPA 610 Itemnr:

Model: Macaroon luxury box large
Material: Casted brass, straw, parchment, polystone
Dimensions: Ø35 x H14 cm

Finishes: Chocolate Brown, Emerald Green, Worn Silver

\* Other finishes on request.

FPA 611 Itemnr:

Model: Macaroon luxury box small
Material: Casted brass, straw, parchment, polystone
Dimensions: Ø25 x H14 cm

Chocolate Brown, Emerald Green, Worn Silver Finishes:

<sup>\*</sup> Other finishes on request.