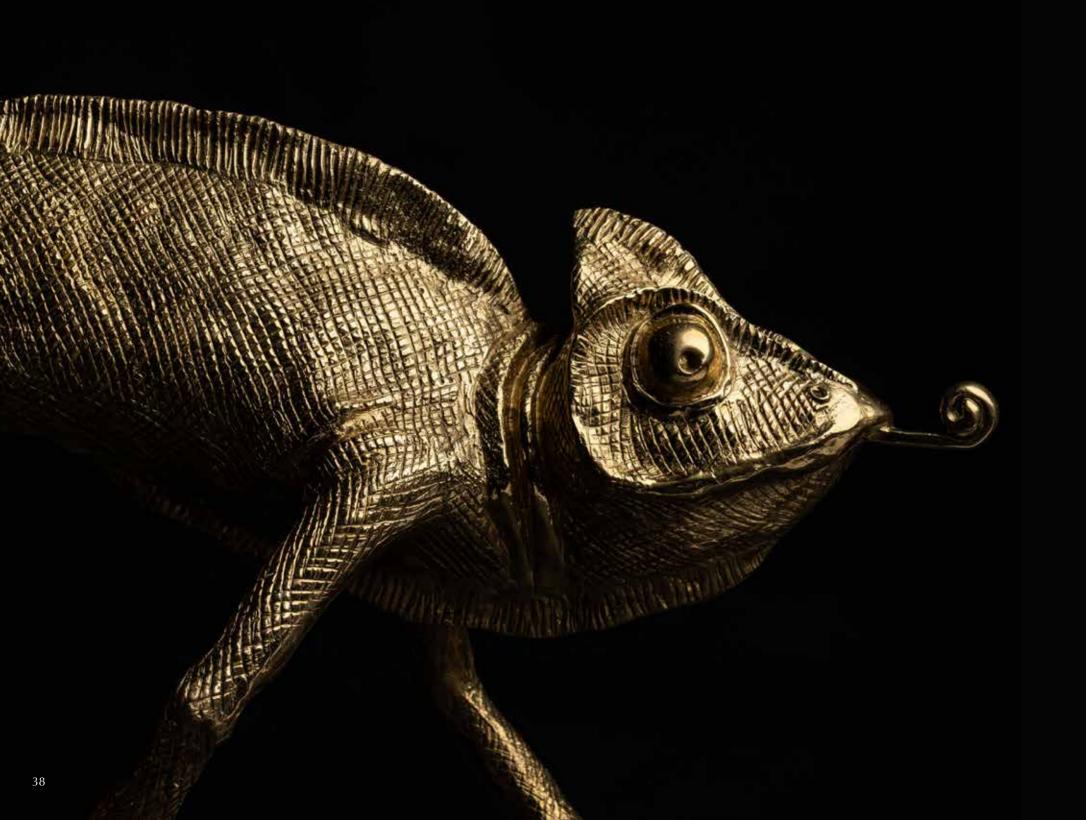

## Karma Chameleon

Every once in a while, Pieter retreats to his happy place; his atelier. For him, as an artist, there is no greater joy than to create something from a large piece of wax using just his bare hands. This sculpture succeeds in being true to nature while also showing the artist's characteristic hand. With its colour-changing skin, specialised eyes and long tongue, the chameleon is quite the distinguished outsider. A creature that is unique in both the animal world as well as the world of interior!

PA 602 Itemnr: Material: Casted Brass

Dimensions: W70 x D21 x H29 cm Finishes: Natural brass, Dutch silver