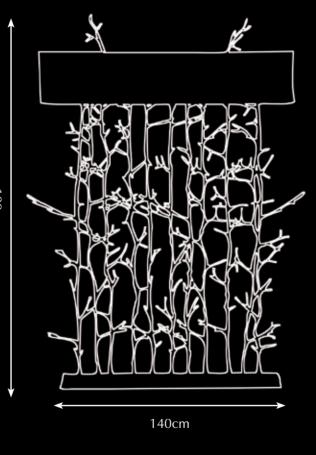

### Twiggy

Pieter Adam's Twiggy line comprehends contemporary design and sustainability. Twiggy is a collection based on natures purest grace. Inspiration was found in the organic, capricious shaping of twigs. Pursuing natures strength in growing strong and solid with its unequalled, beautiful and characteristic appearance was serving as the main source of inspiration for the designer. Fair materials like brass and glass emphasize the sustainable nature of this collection. Organic shapes casted in brass and crafted with the utmost attention to detail combined with mouthblown glass providing a subtle reflection of the halogen light. Finishes like silver and gold give this lighting series its specific and exclusive radiation.

Look, feel and admire: enjoy natures' beauty where no twigs are alike.

Model: Twiggy hanging lamp small

Material: Casted brass

Sockets: 6x G4 12V max. 5 Watt

halogen spot max. 30 Watt

Finishes: -Dutch Silver