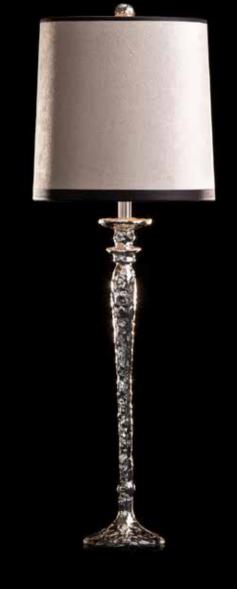

#### WornTorch

Pieter's preferred method of designing and creating is working manually on an idea and seeing it come to life right under his hands. For this new line of wall lamps, Pieter worked with an unusual material to give shape to his designs. By using polyurethane foam and sanding it down, the designer was able to really finetune his soughtafter, "imperfect" shape. Being very three-dimensional and asymmetrical, the wall torch's appearance subtly changes with every change of angle. The typical organic irregularity and softened edges provide its elegant silhouette with a slightly wornout look. The glass on the other side contrasts the torch with its sleek, geometrical form resembling diamond facet. The matt finish gives the glass, and thereby the light, a beautiful diffusion.

The WornTorch series consists of a single and double wall light. The designs have been brass casted and polished for a chic look and finished in either natural brass or Dutch silver. The length of these wall lights makes them an excellent choice for those seeking to emphasize the height of their space.