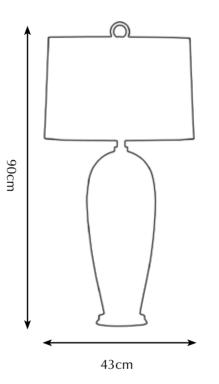

Shade: 8214 Saffron Black Sockets: 2x E27 max. 60 Watt

Finishes: -Dutch Silver

-Canadian Gold -Smoked Brass

Itemnr: PA 823

Model: Rosedale table-lamp
Material: Casted brass/Blown Glass
Shade: 5301 Stony Ground Linen
Sockets: 2x E27 max. 60 Watt

Finishes: -Dutch Silver

-Canadian Gold -Smoked Brass -Rose Gold

<sup>\*</sup> For images of the other finishes visit our website.

Model: Rosedale table-lamp big Material: Casted brass/Blown Glass Shade: 5305 Pitch Black Silk Sockets: 2x E27 max. 60 Watt

Finishes: -Dutch Silver

-Canadian Gold -Smoked Brass

-Rose Gold

 $<sup>\</sup>ensuremath{^*}$  For images of the other finishes visit our website.

Model: Rosedale hanging lamp round Material: Casted brass/Blown glass