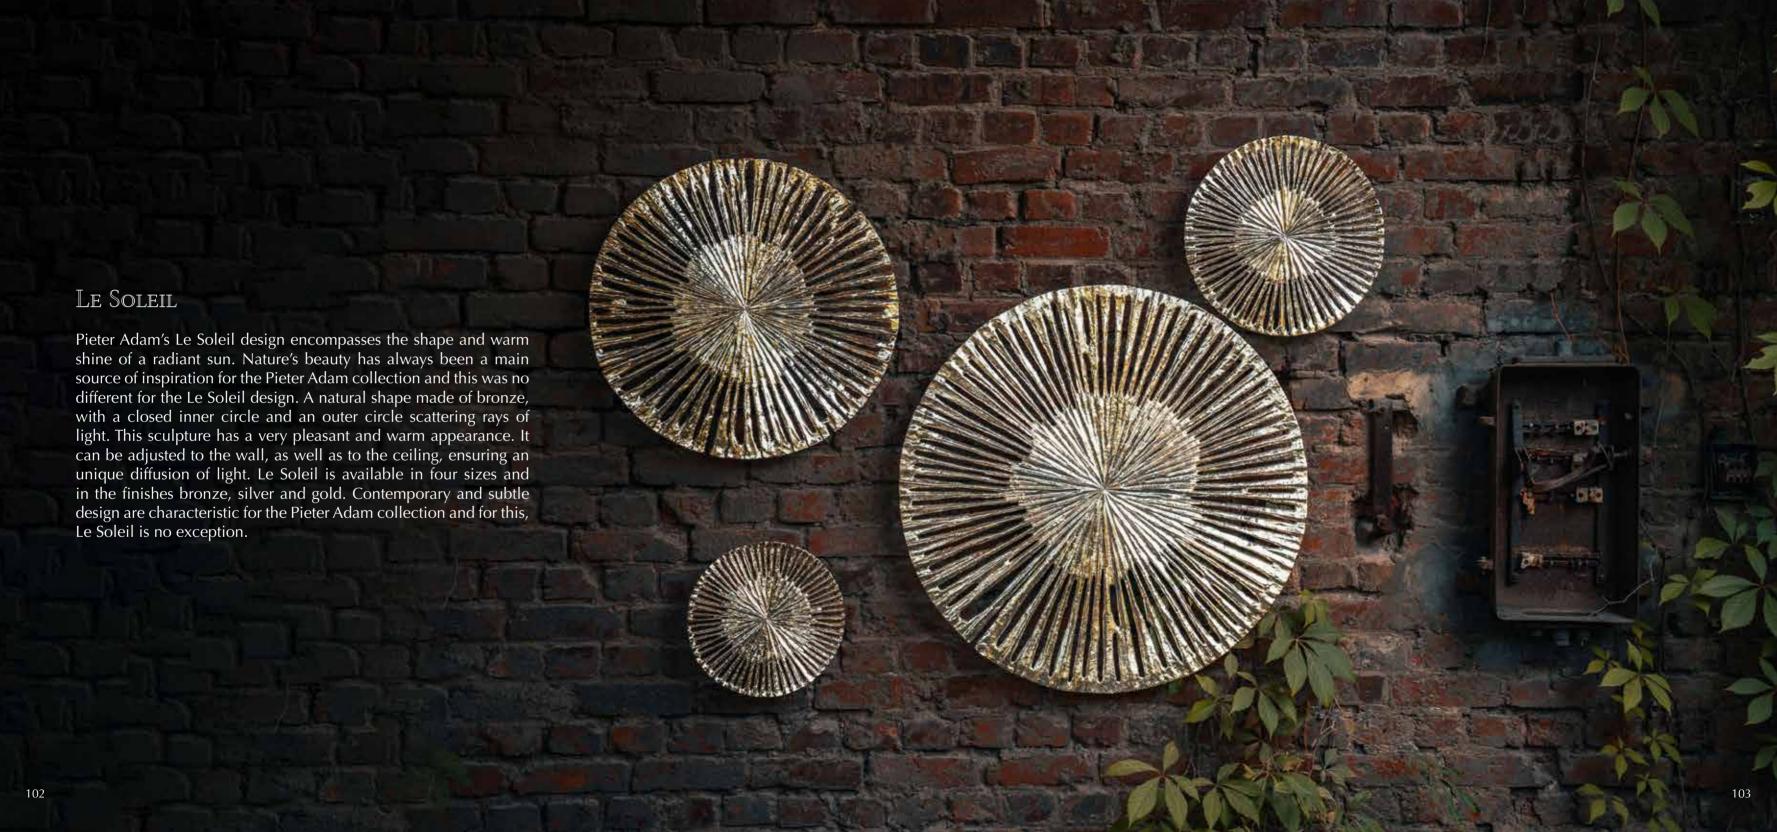

Itemnr: PA 200 - 30cm

PA 201 - 40cm

PA 202 - 60cm PA 203 - 80cm

Model: Le Soleil wall lamp Material: Casted brass

Sockets: 6x max. 10 Watt G4

Finishes: -Vintage Silver
-Vintage Gold
-Smoked brass

<sup>\*</sup> For images of the other finishes visit our website.