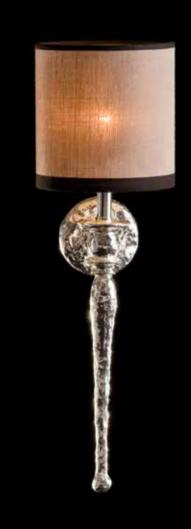

PA 850 Itemnr:

Model: Melting Paris Sunday afternoon woman Material: Casted brass

Shade: 8261 Burnished Gold Velvet

Sockets: 2x E14 max. 40 Watt

Finishes: -Dutch Silver

-Canadian Gold -Smoked Brass

<sup>\*</sup> For images of the other finishes visit our website.

PA 851

Model: Melting Paris Sunday afternoon man Material: Casted brass Shade: 8261 Burnished Gold Velvet

Sockets: 2x E14 max. 40 Watt Finishes: -Dutch Silver

-Canadian Gold

-Smoked Brass

<sup>\*</sup> For images of the other finishes visit our website.

Itemnr: PA 845
Model: Melting Paris floor-lamp
Material: Casted brass

Shade: 8230 Black Leather Sockets: 2x E14 max. 40 Watt Finishes: -Dutch Silver

-Canadian Gold -Smoked Brass -Rose Gold

\* For images of the other finishes visit our website.