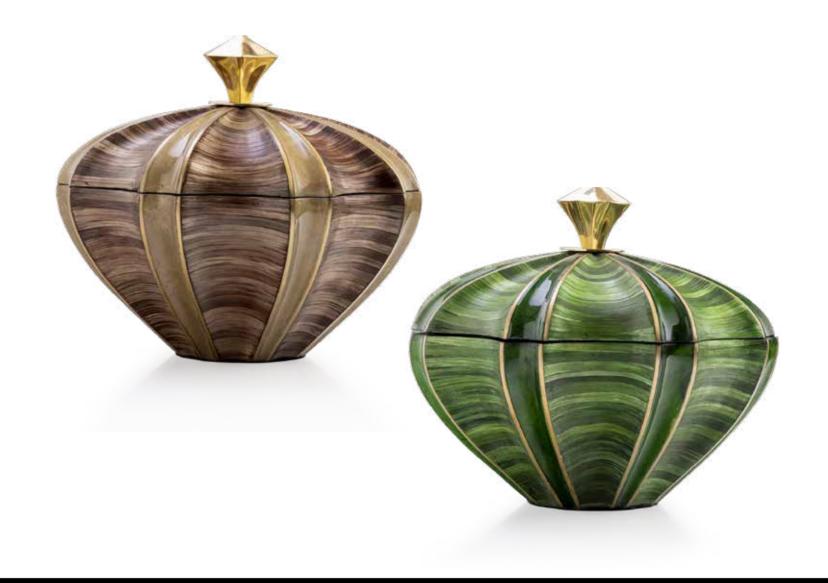

#### Cocoon & Macaroon

Pieter has expanded his collection of accessories with two kinds of luxury boxes, both are truly remarkable. The luxury boxes, called Cocoon and Macaroon, are crafted from high-quality materials, such as casted brass, leather, straw marquetry. When opening the box you will be amazed by the black and white geometric pattern made of polystone.

These exquisite boxes are the perfect accessory to add a touch of luxury, elegance and sophistication to any space.

FPA 620 Itemnr:

Cocoon luxury box low Model:

Material: Casted brass, straw, parchment, polystone Dimensions: Ø36 x H18 cm

Chocolate Brown, Emerald Green, Jack Black Finishes:

\* Other finishes on request.

FPA 621 Itemnr:

Model: Cocoon luxury box high
Material: Casted brass, straw, parchment, polystone
Dimensions: Ø36 x H29 cm

Chocolate Brown, Emerald Green, Jack Black Finishes:

<sup>\*</sup> Other finishes on request.

FPA 610 Itemnr:

Model: Macaroon luxury box large
Material: Casted brass, straw, parchment, polystone
Dimensions: Ø35 x H14 cm