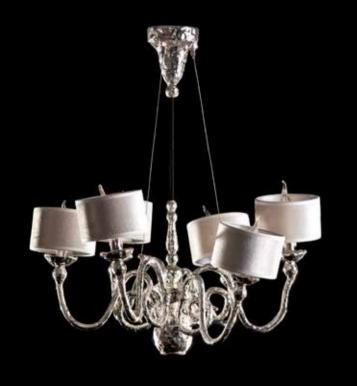

## Melting Amsterdam

Our capital Amsterdam has a rich history and has been a cultural melting pot for many centuries. As a result, the city has its own identity with freedom and individuality being its main traits. This is also true of the new collection designed by Pieter Adam<sup>TM</sup>. The copper-tinted chandeliers of the Golden Age were a source of inspiration for this unique line of lighting fixtures. Tradition and crafstmanship are applied in a contemporary way bringing the past, present and future together. Materials such as gold, silver, Murano glass, silk and brass casted in sand are used for their superior quality. The Dutch design of Pieter Adam<sup>TM</sup> supplies the originality.

PA 860 Itemnr:

Model: Melting Amsterdam chandelier

Material: Casted brass Shade:

8259 Ivory Velvet G4 12V max. 10 Watt halogen, Sockets:

Spotlight max. 30 Watt

Finishes: -Dutch Silver

-Canadian Gold

Model: Melting Amsterdam wall sconce

Material: Casted brass

5305 Pitch Black Silk Shade:

G4 12V max. 10 Watt halogen Sockets:

-Dutch Silver Finishes:

-Canadian Gold

<sup>\*</sup> For images of the other finishes visit our website.

Model: Melting Amsterdam chandelier XL

Material: Casted brass
Shade: 8259 Ivory Velvet
Sockets: 12x G9 230V max. 25Watt
Finishes: -Dutch Silver
-Canadian Gold
-Rose Gold

<sup>\*</sup> For images of the other finishes visit our website.

Model: Melting Amsterdam hanging lamp XXL Material: Casted Brass

Shades: on request
Sockets: 24x E27 max. 60 Watt
Finishes: -Dutch Silver

-Canadian Gold

<sup>\*</sup> For images of the other finishes visit our website.