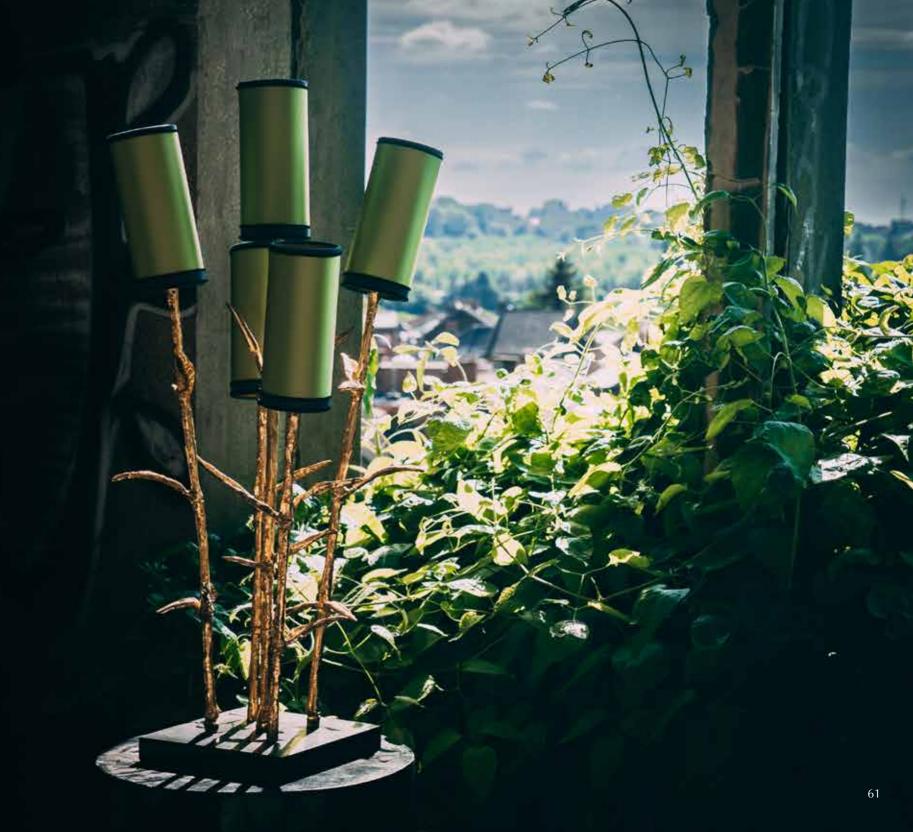

# Mysterious Bamboo

Nature can work in mysterious ways, with its grace and curiosity serving as a great source of inspiration. In various Asian cultures bamboo is regarded a symbol for uprightness and tenacity. The plant is often endowed with traits as integrity, elegance, and optimism. The new Mysterious Bamboo series represents Pieter Adam's own interpretation of this noble plant, enriching it with a playfulness, joy and light-heartedness. The integrity and elegance in the detailing shows a great admiration of nature. An excellent choice for anyone looking to implement a botanical, mystic touch to their interior, perfectly fitting the present zeitgeist.

Model: Mysterious Bamboo table lamp

Material: Casted brass

Shade: 5305 Pitch Black Silk Sockets: 5x E14 max. 40Watt

Finish: -Natural Brass

-Dutch Silver

Itemnr: PA 902

Model: Mysterious Bamboo floor lamp S

Material: Casted brass

Shade: 5305 Pitch Black Silk Sockets: 3x E14 max. 40Watt

Finish: -Natural Brass

-Dutch Silver

 $<sup>\</sup>ensuremath{^{*}}$  For images of the other finishes visit our website.

 $<sup>\</sup>ensuremath{^*}$  For images of the other finishes visit our website.

Model: Mysterious Bamboo floor lamp L

Material: Casted brass

Shade: 5305 Pitch Black Silk Sockets: 7x E14 max. 40Watt

Finish: -Natural Brass

-Dutch Silver