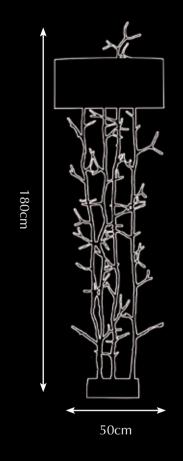

### Twiggy

Pieter Adam's Twiggy line comprehends contemporary design and sustainability. Twiggy is a collection based on natures purest grace. Inspiration was found in the organic, capricious shaping of twigs. Pursuing natures strength in growing strong and solid with its unequalled, beautiful and characteristic appearance was serving as the main source of inspiration for the designer. Fair materials like brass and glass emphasize the sustainable nature of this collection. Organic shapes casted in brass and crafted with the utmost attention to detail combined with mouthblown glass providing a subtle reflection of the halogen light. Finishes like silver and gold give this lighting series its specific and exclusive radiation.

Look, feel and admire: enjoy natures' beauty where no twigs are alike.

Model: Twiggy hanging lamp small

Material: Casted brass

Sockets: 6x G4 12V max. 5 Watt

halogen spot max. 30 Watt

Finishes: -Dutch Silver