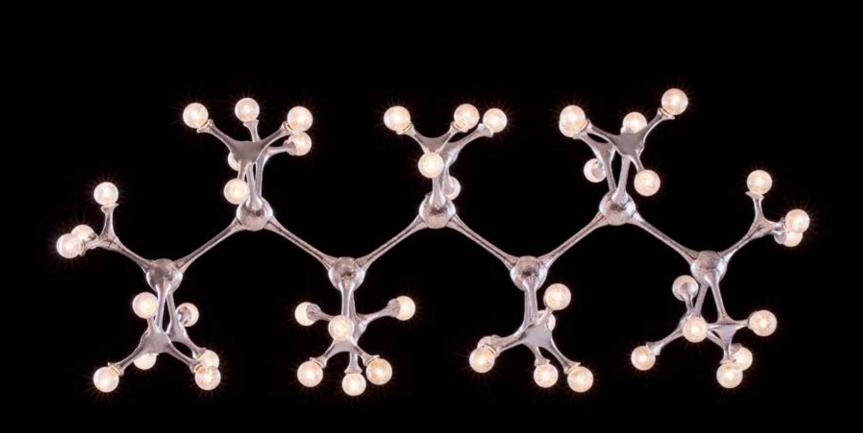

### Organic Atomic

As its name indicates, the design of Organic Atomic is reminiscent of the smallest particle that an element can be reduced to. This lighting object resembles the organic both systematic composition of everything we see around us. Based on the organic work of art, the spheres are connected in a way that the whole forms an impressive and striking piece of lighting. The Murano glasses with silver leaf are specially blown and designed for this new Pieter Adam series. Sculpted by hand and casted in brass, the connecting pieces can be linked in many ways providing endless possibilities for customization. This leaves lighting architects the opportunity to give their own interpretation to this design and fit it perfectly into their lighting projects.

PA 892 Itemnr:

Organic Atomic hanging lamp 45x G4 LED Model:

Sockets: -Dutch Silver Finish:

-Canadian Gold

Dimensions: L90xD80xH95cm

<sup>\*</sup> Custom sizes on request. For images of the other finishes visit our website.