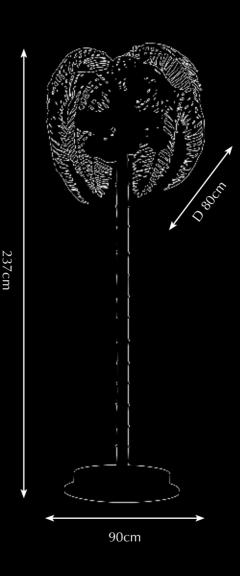

Itemnr: PA 8913

Model: Melting Paradise floor lamp XL

Material: Casted brass + Murano glass

Sockets: 17x G4 LED

Finishes: Natural brass

Model: CarniForest hanging lamp

Material: Casted Brass

Sockets: 9x G4 LED + GU5.3 LED spot Finishes: **Natural brass**, Dutch silver