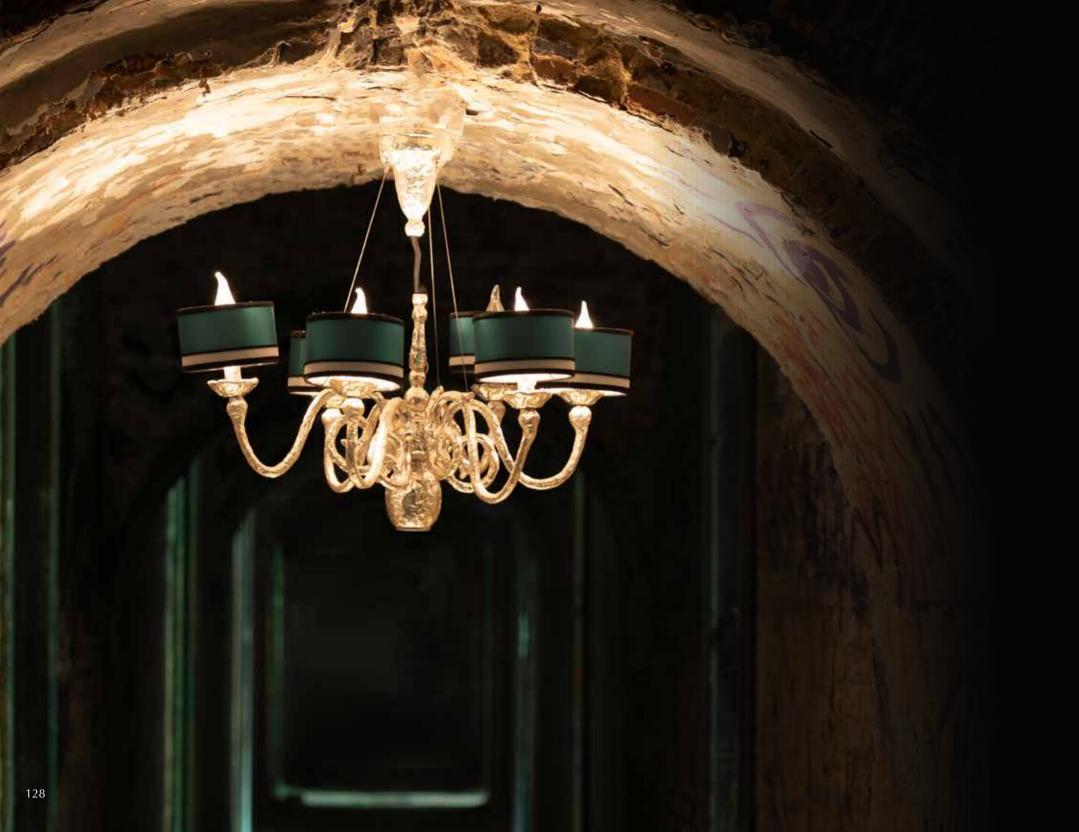

## Melting Amsterdam

Our capital Amsterdam has a rich history and has been a cultural melting pot for many centuries. As a result, the city has its own identity with freedom and individuality being its main traits. This is also true of the new collection designed by Pieter Adam<sup>TM</sup>. The copper-tinted chandeliers of the Golden Age were a source of inspiration for this unique line of lighting fixtures. Tradition and crafstmanship are applied in a contemporary way bringing the past, present and future together. Materials such as gold, silver, Murano glass, silk and brass casted in sand are used for their superior quality. The Dutch design of Pieter Adam<sup>TM</sup> supplies the originality.

PA 860 Itemnr:

Model: Melting Amsterdam chandelier

Material: Casted brass Shade:

8259 Ivory Velvet G4 12V max. 10 Watt halogen, Sockets:

Spotlight max. 30 Watt

Finishes: -Dutch Silver

-Canadian Gold

Model: Melting Amsterdam wall sconce

Material: Casted brass

5305 Pitch Black Silk Shade:

G4 12V max. 10 Watt halogen Sockets:

-Dutch Silver Finishes:

-Canadian Gold

<sup>\*</sup> For images of the other finishes visit our website.

Model: Melting Amsterdam chandelier XL

Material: Casted brass
Shade: 8259 Ivory Velvet
Sockets: 12x G9 230V max. 25Watt
Finishes: -Dutch Silver
-Canadian Gold
-Rose Gold

<sup>\*</sup> For images of the other finishes visit our website.

Model: Melting Amsterdam hanging lamp XXL Material: Casted Brass

Shades: on request
Sockets: 24x E27 max. 60 Watt
Finishes: -Dutch Silver

-Canadian Gold

<sup>\*</sup> For images of the other finishes visit our website.