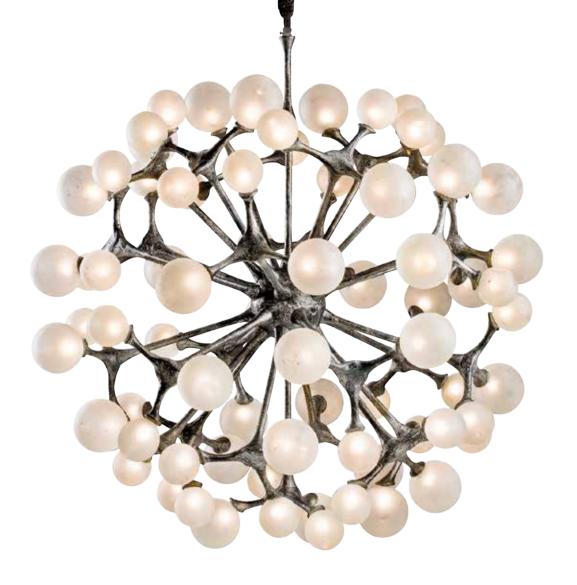

### Organic Atomic

As its name indicates, the design of Organic Atomic is reminiscent of the smallest particle that an element can be reduced to. This lighting object resembles the organic both systematic composition of everything we see around us. Based on the organic work of art, the spheres are connected in a way that the whole forms an impressive and striking piece of lighting. The Murano glasses with silver leaf are specially blown and designed for this new Pieter Adam series. Sculpted by hand and casted in brass, the connecting pieces can be linked in many ways providing endless possibilities for customization. This leaves lighting architects the opportunity to give their own interpretation to this design and fit it perfectly into their lighting projects.

PA 891 Itemnr:

Organic Atomic hanging lamp XL 48x G4 LED Model:

Sockets: Finish: -Dutch Silver

-Canadian Gold

Dimensions: L185xD70xH75cm

PA 893 Itemnr:

Organic Atomic wall sconce 9x G4 LED Model:

Sockets: Finish: -Dutch Silver