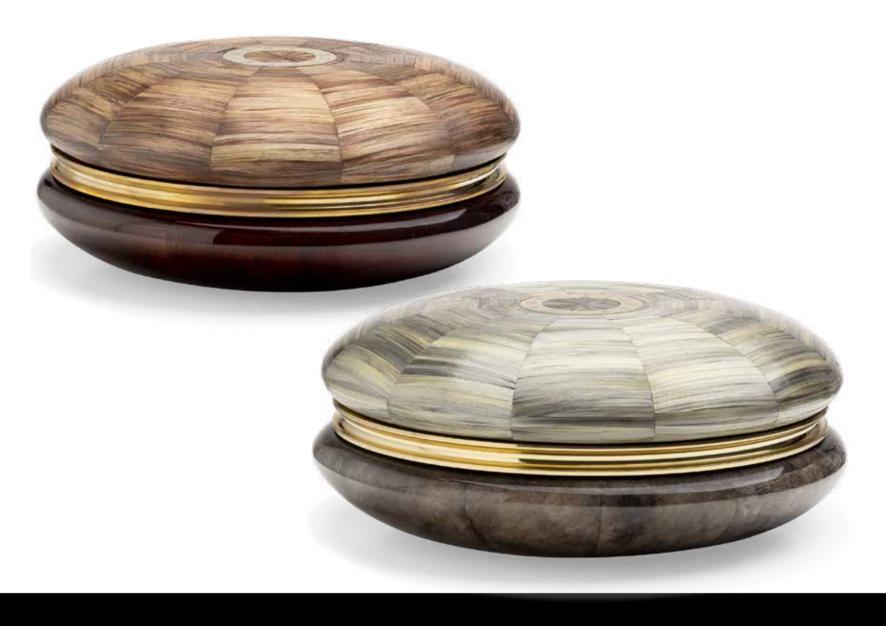

#### Cocoon & Macaroon

Pieter has expanded his collection of accessories with two kinds of luxury boxes, both are truly remarkable. The luxury boxes, called Cocoon and Macaroon, are crafted from high-quality materials, such as casted brass, leather, straw marquetry. When opening the box you will be amazed by the black and white geometric pattern made of polystone.

Chocolate Brown, Emerald Green, Jack Black Finishes:

<sup>\*</sup> Other finishes on request.

FPA 610 Itemnr:

Model: Macaroon luxury box large
Material: Casted brass, straw, parchment, polystone
Dimensions: Ø35 x H14 cm

Finishes: Chocolate Brown, Emerald Green, Worn Silver

\* Other finishes on request.

FPA 611 Itemnr:

Model: Macaroon luxury box small
Material: Casted brass, straw, parchment, polystone
Dimensions: Ø25 x H14 cm

Chocolate Brown, Emerald Green, Worn Silver Finishes:

<sup>\*</sup> Other finishes on request.