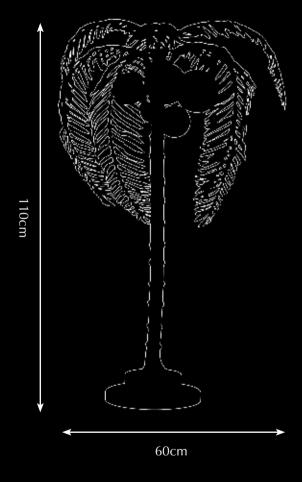

Itemnr: PA 603

Model: Volcano Candelabra

Material: Casted brass
Dimensions: 42 x 42 x H52 cm

Finishes: Natural Brass, Dutch Silver

Itemnr: PA 8910

Model: Melting Paradise table lamp

Material: Casted brass + Murano glass