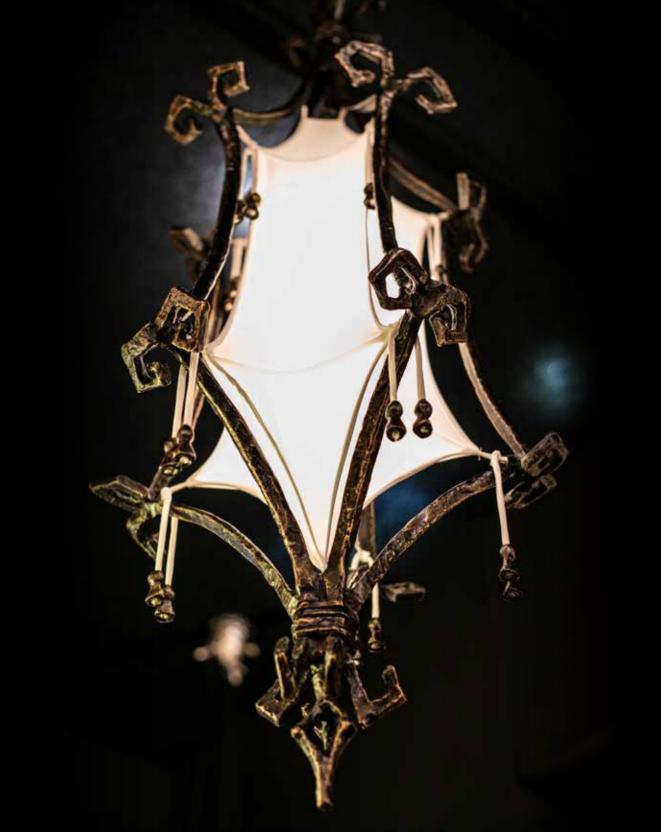

### Melting Fez

With the Melting Fez series, Pieter Adam shows a new angle on combining varied authentic aesthetics. The sharp-edged curls, a Gothic decorative element, blend beautifully with the Moroccan feel of the lantern. The transparent, delicate fabric combined with the toughness and fickleness of the brass side lines, create a pleasant tension. The light sheltered in the stretched fabric adds a softness and warmth to the mystic sense this design exudes. Mysterious yet frivolous, this lush piece of characteristic lighting merges wonderfully in an ancient ambiance, complementing it with a contemporary twist.

PA 501 Itemnr:

Model: Melting Fez hanging lamp Material: Casted brass

1x E27 max. 60Watt Sockets: -Canadian Gold Finish:

-Dark Bronze -Dutch Silver

<sup>\*</sup> For images of the other finishes visit our website.