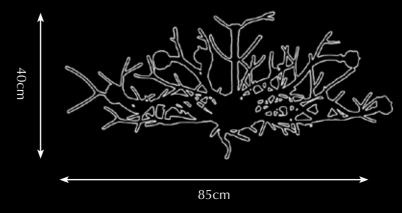

Itemnr: PA 8913

Model: Melting Paradise floor lamp XL

Material: Casted brass + Murano glass

Sockets: 17x G4 LED

Finishes: Natural brass

Model: CarniForest hanging lamp

Material: Casted Brass

Sockets: 9x G4 LED + GU5.3 LED spot Finishes: **Natural brass**, Dutch silver

Itemnr: PA 952

Model: CarniForest hanging lamp

Material: Casted Brass Sockets: 9x G4 LED

Finishes: Natural brass, Dutch silver

Itemnr: PA 951
Model: CarniForest Material: Casted Brass
Sockets: 10x G4 LED
Finishes: Natural brass, Dutch silver