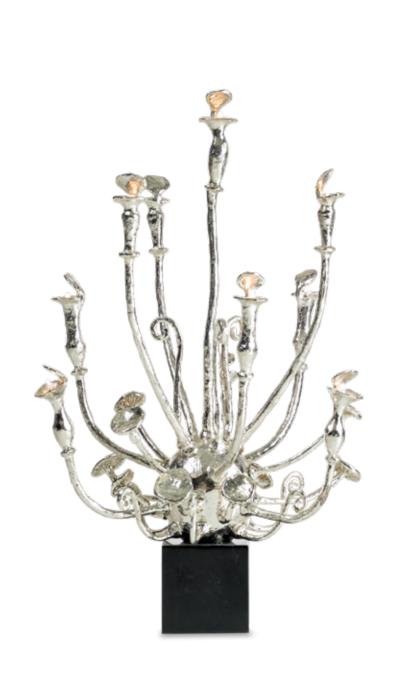

Sockets: 7x G4 LED

Finishes: Natural brass

PA 8911 Itemnr:

Model: Melting Paradise floor lamp Material: Casted brass + Murano glass Sockets: 7x G4 LED

Finishes: Natural brass

Itemnr: Model: Model: Melting Paradise hanging lamp
Material: Casted brass + Murano glass
Sockets: 18x G4 LED
Finishes: Natural brass

Itemnr: PA 8913

Model: Melting Paradise floor lamp XL

Material: Casted brass + Murano glass

Sockets: 17x G4 LED

Finishes: Natural brass

Model: CarniForest hanging lamp

Material: Casted Brass

Sockets: 9x G4 LED + GU5.3 LED spot Finishes: **Natural brass**, Dutch silver