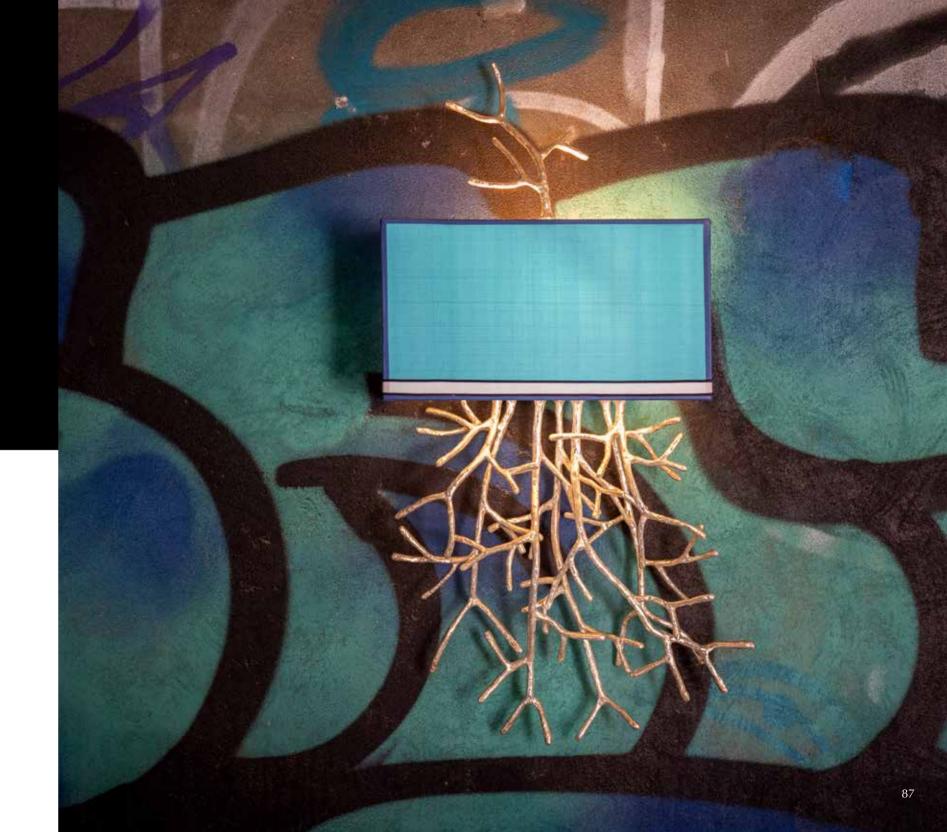

Itemnr: PA 8913

Model: Melting Paradise floor lamp XL

Material: Casted brass + Murano glass

Sockets: 17x G4 LED

Finishes: Natural brass

Model: CarniForest hanging lamp

Material: Casted Brass

Sockets: 9x G4 LED + GU5.3 LED spot Finishes: **Natural brass**, Dutch silver

Itemnr: PA 952

Model: CarniForest hanging lamp

Material: Casted Brass Sockets: 9x G4 LED

Finishes: Natural brass, Dutch silver

Itemnr: PA 951
Model: CarniForest Material: Casted Brass
Sockets: 10x G4 LED
Finishes: Natural brass, Dutch silver