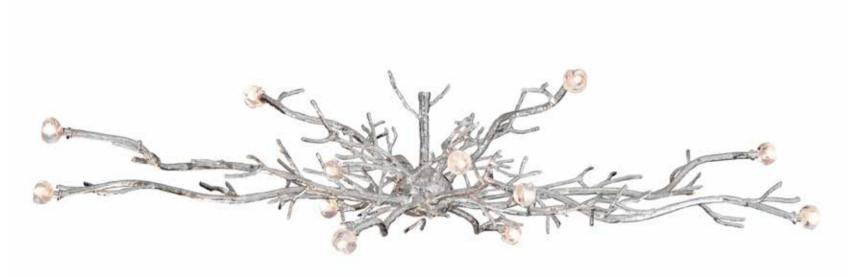

Itemnr: PA 8913

Model: Melting Paradise floor lamp XL

Material: Casted brass + Murano glass

Sockets: 17x G4 LED

Finishes: Natural brass

Model: CarniForest hanging lamp

Material: Casted Brass

Sockets: 9x G4 LED + GU5.3 LED spot Finishes: **Natural brass**, Dutch silver

Itemnr: PA 952

Model: CarniForest hanging lamp

Material: Casted Brass Sockets: 9x G4 LED

Finishes: Natural brass, Dutch silver

Itemnr: PA 951
Model: CarniForest Material: Casted Brass
Sockets: 10x G4 LED
Finishes: Natural brass, Dutch silver