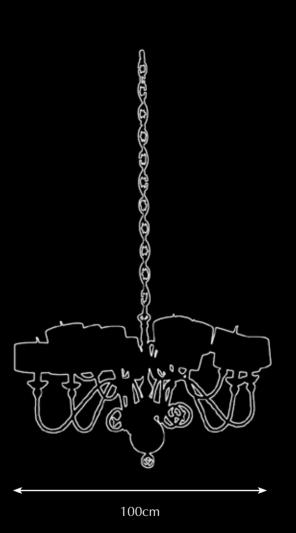

## Melting Amsterdam

Our capital Amsterdam has a rich history and has been a cultural melting pot for many centuries. As a result, the city has its own identity with freedom and individuality being its main traits. This is also true of the new collection designed by Pieter Adam<sup>TM</sup>. The copper-tinted chandeliers of the Golden Age were a source of inspiration for this unique line of lighting fixtures. Tradition and crafstmanship are applied in a contemporary way bringing the past, present and future together. Materials such as gold, silver, Murano glass, silk and brass casted in sand are used for their superior quality. The Dutch design of Pieter Adam<sup>TM</sup> supplies the originality.

PA 860 Itemnr:

Model: Melting Amsterdam chandelier

Material: Casted brass Shade:

8259 Ivory Velvet G4 12V max. 10 Watt halogen, Sockets:

Spotlight max. 30 Watt

Finishes: -Dutch Silver

-Canadian Gold

Model: Melting Amsterdam wall sconce