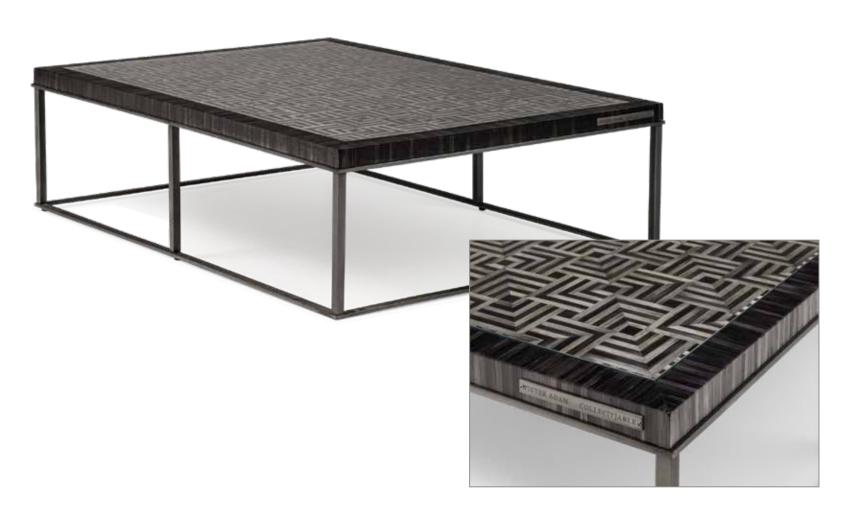

FPA 501 Itemnr:

Model: Collec(t)able rectangular coffee table large
Material: Iron, straw, glass
Dimensions: 130 x 90 x H35 cm

**Antique silver**, Antique gold Finishes:

\*Other patterns and materials for table tops on request.

Itemnr:

**FPA 502**Collec(t)able rectangular coffee table small Model:

Material: Iron, straw, glass
Dimensions: 90 x 60 x H25 cm

Antique silver, Antique gold Finishes:

<sup>\*</sup>Other patterns and materials for table tops on request.