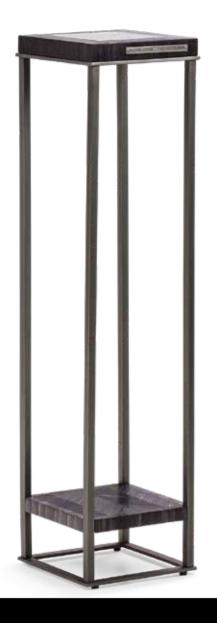

Model: Collec(t)able high square pillar

Material: Iron, straw, glass
Dimensions: 30 x 30 x H120 cm

Finishes: Antique silver, Antique gold

\*Other patterns and materials for table tops on request.

Itemnr: **FPA 507** 

Material: Iron, bamboo, straw Dimensions: Ø35 x H120 cm

Finishes: Antique silver, Antique gold

<sup>\*</sup>Other patterns and materials for table tops on request.

emnr: **FPA 511**Model: Collec(t)able round coffee table large
Material: Iron, straw, glass
Dimensions: Ø100 x H30 cm
Finishes: Antique silver, **Antique gold** 