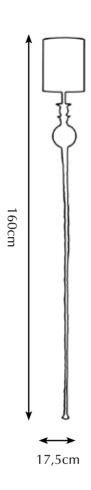

#### WornTorch

Pieter's preferred method of designing and creating is working manually on an idea and seeing it come to life right under his hands. For this new line of wall lamps, Pieter worked with an unusual material to give shape to his designs. By using polyurethane foam and sanding it down, the designer was able to really finetune his soughtafter, "imperfect" shape. Being very three-dimensional and asymmetrical, the wall torch's appearance subtly changes with every change of angle. The typical organic irregularity and softened edges provide its elegant silhouette with a slightly wornout look. The glass on the other side contrasts the torch with its sleek, geometrical form resembling diamond facet. The matt finish gives the glass, and thereby the light, a beautiful diffusion.

The WornTorch series consists of a single and double wall light. The designs have been brass casted and polished for a chic look and finished in either natural brass or Dutch silver. The length of these wall lights makes them an excellent choice for those seeking to emphasize the height of their space.