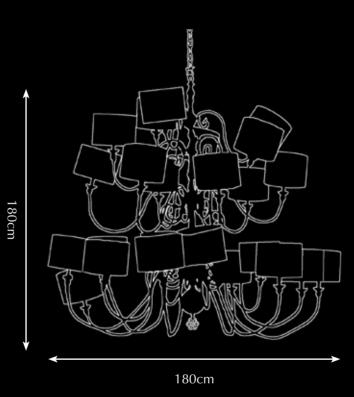

Material: Casted brass
Shade: 8259 Ivory Velvet
Sockets: 12x G9 230V max. 25Watt
Finishes: -Dutch Silver
-Canadian Gold
-Rose Gold

<sup>\*</sup> For images of the other finishes visit our website.

Model: Melting Amsterdam hanging lamp XXL Material: Casted Brass

Shades: on request
Sockets: 24x E27 max. 60 Watt
Finishes: -Dutch Silver

-Canadian Gold

<sup>\*</sup> For images of the other finishes visit our website.