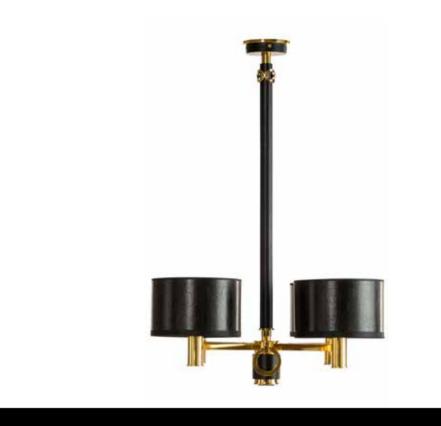

Pendant Bronx 4 shades Model:

Material: Casted Brass

8273 Cracked Glossy Black Shade:

Sockets: 4x E27 max. 60 Watt,

1x GU 10 220V halogen

spotlight max. 50 Watt

Finishes: -Dutch Silver

-Canadian Gold -Smoked Brass -Retro Blond -Rose Gold

\* For images of the other finishes visit our website.

<sup>\*</sup> For images of the other finishes visit our website.

Model: Pendant Bronx 8 shades

Material: Casted Brass

Shade: 5301 Stony Ground Linen Sockets: 8x E27 max. 60 Watt,

2x GU 10 220V halogen

spotlight max. 50 Watt Finishes: **-Dutch Silver** 

-Canadian Gold -Smoked Brass

-Retro Blond -Rose Gold

\* For images of the other finishes visit our website.