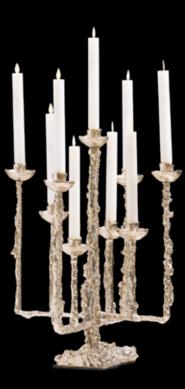

## Volcano Candelabra

What a fascinating design this large candelabra! The designer took an edgy take on the classical shapes of candleholders, connecting a timeless design with a raw texture and yet lush appearance. This contrast is exactly what makes this design piece so interesting. The rough surface with its natural, organic irregularity suggests the brass was allowed to find its own way, like lava does. The actual form remains symmetrical though and the natural brass or Dutch silver finish provides that lustrous and chic look. The large number of candles will bring the warmth of the brass and the intimate flames to any interior environment. The effect is pure magic.

Itemnr: PA 603

Model: Volcano Candelabra

Material: Casted brass
Dimensions: 42 x 42 x H52 cm

Finishes: Natural Brass, Dutch Silver

Itemnr: PA 8910

Model: Melting Paradise table lamp

Material: Casted brass + Murano glass