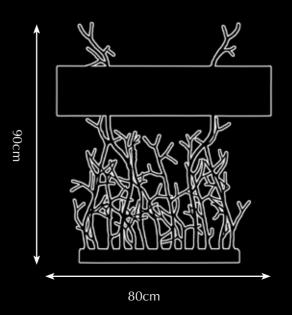

# Mysterious Bamboo

Nature can work in mysterious ways, with its grace and curiosity serving as a great source of inspiration. In various Asian cultures bamboo is regarded a symbol for uprightness and tenacity. The plant is often endowed with traits as integrity, elegance, and optimism. The new Mysterious Bamboo series represents Pieter Adam's own interpretation of this noble plant, enriching it with a playfulness, joy and light-heartedness. The integrity and elegance in the detailing shows a great admiration of nature. An excellent choice for anyone looking to implement a botanical, mystic touch to their interior, perfectly fitting the present zeitgeist.

Model: Mysterious Bamboo table lamp

Material: Casted brass

Shade: 5305 Pitch Black Silk Sockets: 5x E14 max. 40Watt

Finish: -Natural Brass

-Dutch Silver

Itemnr: PA 902

Model: Mysterious Bamboo floor lamp S

Material: Casted brass

Shade: 5305 Pitch Black Silk Sockets: 3x E14 max. 40Watt

Finish: -Natural Brass

-Dutch Silver

 $<sup>\</sup>ensuremath{^{*}}$  For images of the other finishes visit our website.

 $<sup>\</sup>ensuremath{^*}$  For images of the other finishes visit our website.

Model: Mysterious Bamboo floor lamp L

Material: Casted brass

Shade: 5305 Pitch Black Silk Sockets: 7x E14 max. 40Watt

Finish: -Natural Brass

-Dutch Silver