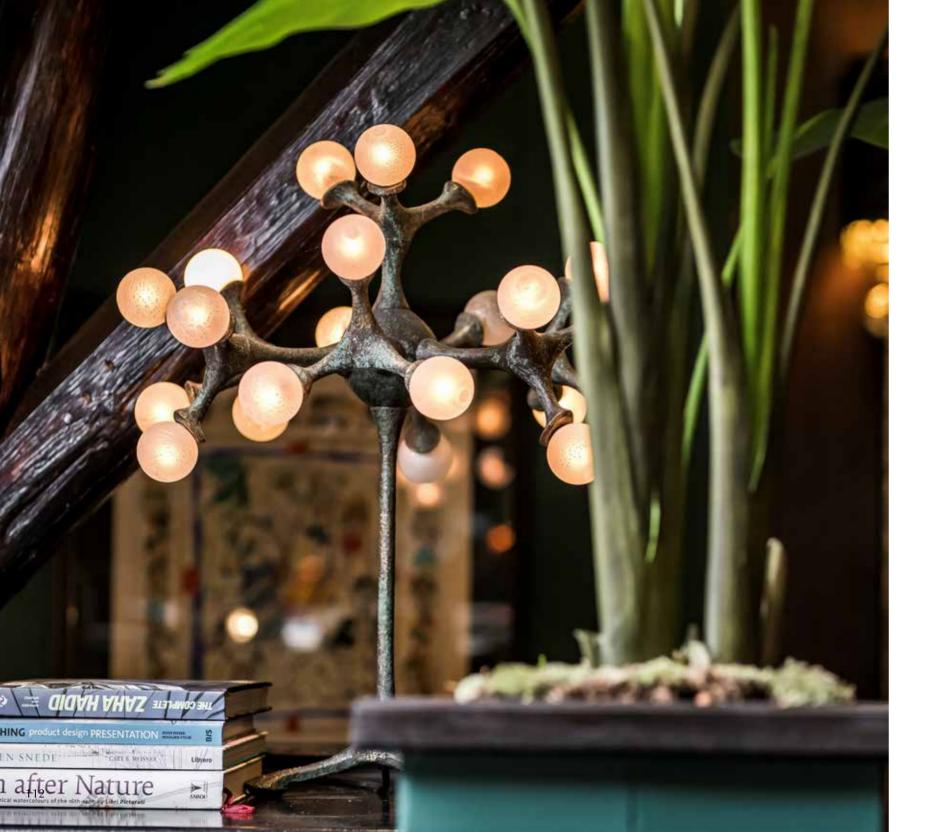

### Organic Atomic

As its name indicates, the design of Organic Atomic is reminiscent of the smallest particle that an element can be reduced to. This lighting object resembles the organic both systematic composition of everything we see around us. Based on the organic work of art, the spheres are connected in a way that the whole forms an impressive and striking piece of lighting. The Murano glasses with silver leaf are specially blown and designed for this new Pieter Adam series. Sculpted by hand and casted in brass, the connecting pieces can be linked in many ways providing endless possibilities for customization. This leaves lighting architects the opportunity to give their own interpretation to this design and fit it perfectly into their lighting projects.

Model: Organic Atomic table lamp Sockets: 21x G4 LED

Sockets: 21x G4 LED Finish: -Oxid silver

-Oxid green
-Other finishes on request

Dimensions: 65xH65cm

 $<sup>\</sup>ensuremath{^{*}}$  Custom sizes on request. For images of the other finishes visit our website.