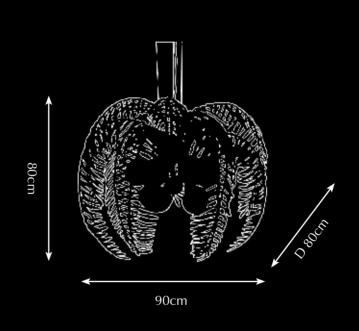

# Mysterious Bamboo

Nature can work in mysterious ways, with its grace and curiosity serving as a great source of inspiration. In various Asian cultures bamboo is regarded a symbol for uprightness and tenacity. The plant is often endowed with traits as integrity, elegance, and optimism. The new Mysterious Bamboo series represents Pieter Adam's own interpretation of this noble plant, enriching it with a playfulness, joy and light-heartedness. The integrity and elegance in the detailing shows a great admiration of nature. An excellent choice for anyone looking to implement a botanical, mystic touch to their interior, perfectly fitting the present zeitgeist.