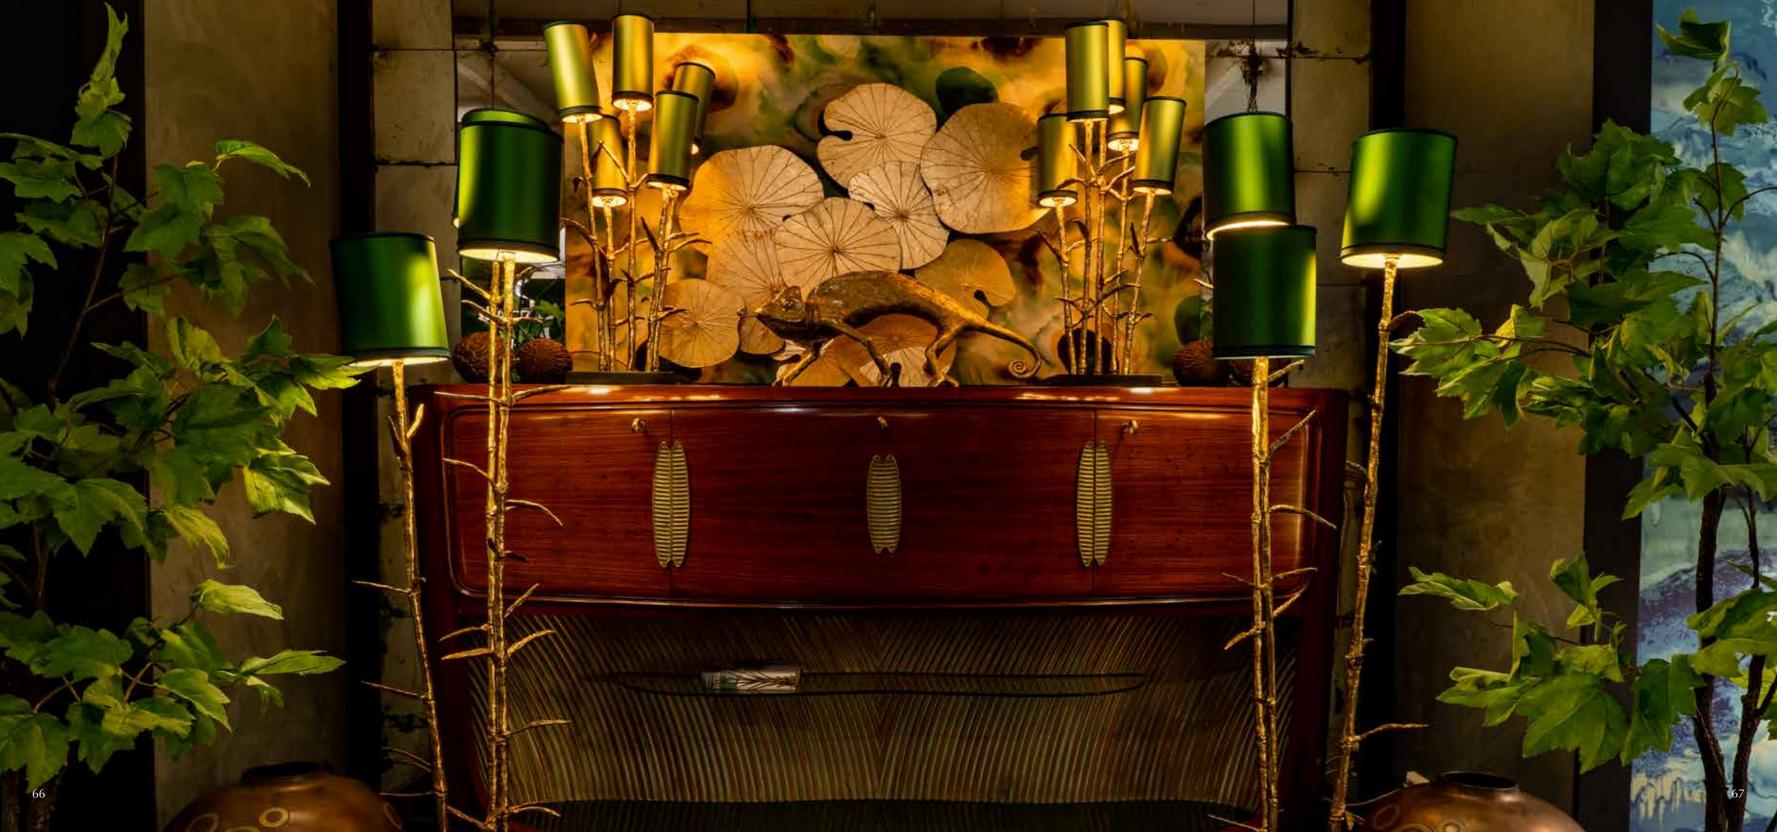

## Karma Chameleon

Every once in a while, Pieter retreats to his happy place; his atelier. For him, as an artist, there is no greater joy than to create something from a large piece of wax using just his bare hands. This sculpture succeeds in being true to nature while also showing the artist's characteristic hand. With its colour-changing skin, specialised eyes and long tongue, the chameleon is quite the distinguished outsider. A creature that is unique in both the animal world as well as the world of interior!

PA 602 Itemnr: Material: Casted Brass

Dimensions: W70 x D21 x H29 cm Finishes: Natural brass, Dutch silver