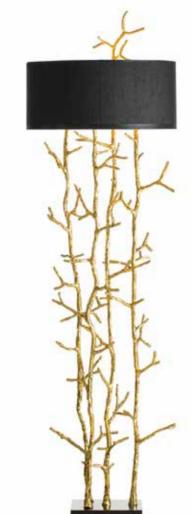

### Twiggy

Pieter Adam's Twiggy line comprehends contemporary design and sustainability. Twiggy is a collection based on natures purest grace. Inspiration was found in the organic, capricious shaping of twigs. Pursuing natures strength in growing strong and solid with its unequalled, beautiful and characteristic appearance was serving as the main source of inspiration for the designer. Fair materials like brass and glass emphasize the sustainable nature of this collection. Organic shapes casted in brass and crafted with the utmost attention to detail combined with mouthblown glass providing a subtle reflection of the halogen light. Finishes like silver and gold give this lighting series its specific and exclusive radiation.

Look, feel and admire: enjoy natures' beauty where no twigs are alike.

Model: Twiggy hanging lamp small

Material: Casted brass

Sockets: 6x G4 12V max. 5 Watt

halogen spot max. 30 Watt

Finishes: -Dutch Silver