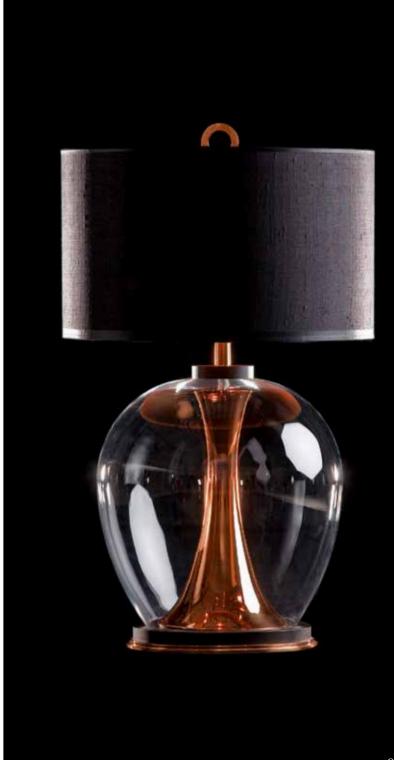

Shade: 8214 Saffron Black Sockets: 2x E27 max. 60 Watt

Finishes: -Dutch Silver

-Canadian Gold -Smoked Brass

Itemnr: PA 823

Model: Rosedale table-lamp
Material: Casted brass/Blown Glass
Shade: 5301 Stony Ground Linen
Sockets: 2x E27 max. 60 Watt

Finishes: -Dutch Silver

-Canadian Gold -Smoked Brass -Rose Gold

<sup>\*</sup> For images of the other finishes visit our website.

Model: Rosedale table-lamp big Material: Casted brass/Blown Glass Shade: 5305 Pitch Black Silk Sockets: 2x E27 max. 60 Watt

Finishes: -Dutch Silver

-Canadian Gold -Smoked Brass

-Rose Gold

 $<sup>\</sup>ensuremath{^*}$  For images of the other finishes visit our website.

Model: Rosedale hanging lamp round Material: Casted brass/Blown glass