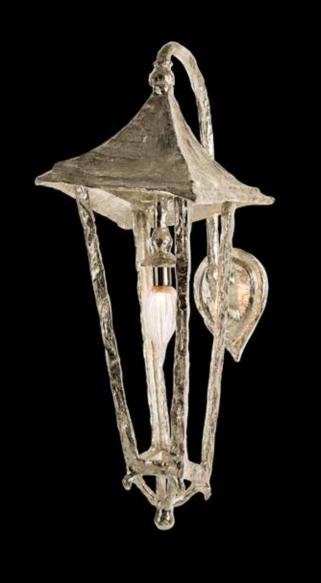

Pieter Adam hopes you will enjoy these objects as much as he enjoyed making them. Fantasy does not know any boundaries.

Itemnr: **PA 232 – PA 233** 

Model: Melting Florence wall lantern medium

Material: Casted Brass Sockets: G9 max. 25 Watt Finishes: Dutch Silver

Also available in nickel finish, suitable for outdoor use.

Itemnr: **PA 234 – PA 235** 

Model: Melting Florence wall lantern large

Material: Casted Brass Sockets: G9 max. 25 Watt Finishes: Dutch Silver

Also available in nickel finish, suitable for outdoor use.