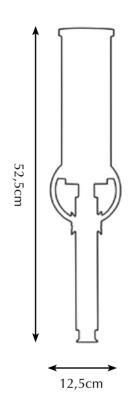

Model: Bronx wall-sconce

Material: Casted brass Sockets: E27 max. 60 Watt

Finishes: -Dutch Silver

-Canadian Gold -Smoked Brass

-Retro Blond

Itemnr: PA 802

Model: Bronx wall-sconce

Material: Casted brass

Shade: 8214 Saffron Black Sockets: 2x E14 max. 60 Watt

Finishes: -Dutch Silver

-Canadian Gold -Smoked Brass

-Retro Blond

\* For images of the other finishes visit our website.

<sup>\*</sup> For images of the other finishes visit our website.