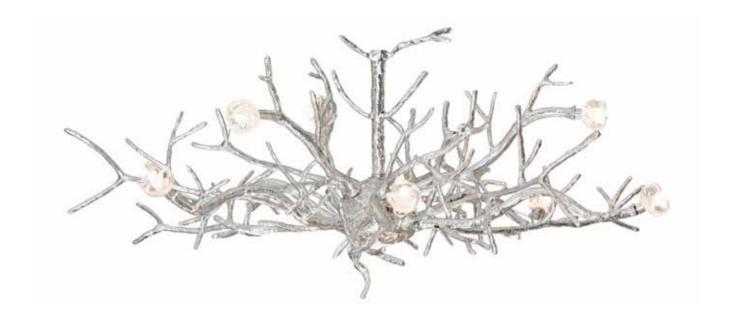

Itemnr: PA 8913

Model: Melting Paradise floor lamp XL

Material: Casted brass + Murano glass

Sockets: 17x G4 LED

Finishes: Natural brass

Model: CarniForest hanging lamp

Material: Casted Brass

Sockets: 9x G4 LED + GU5.3 LED spot Finishes: **Natural brass**, Dutch silver

Itemnr: PA 952

Model: CarniForest hanging lamp

Material: Casted Brass Sockets: 9x G4 LED

Finishes: Natural brass, Dutch silver

Itemnr: PA 951
Model: CarniForest Material: Casted Brass
Sockets: 10x G4 LED
Finishes: Natural brass, Dutch silver