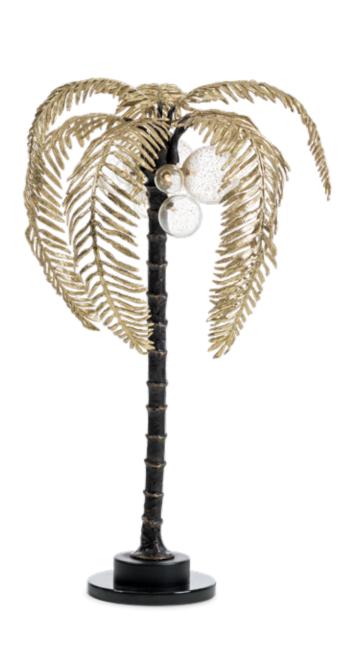

Itemnr: PA 603

Model: Volcano Candelabra

Material: Casted brass
Dimensions: 42 x 42 x H52 cm

Finishes: Natural Brass, Dutch Silver

Itemnr: PA 8910

Model: Melting Paradise table lamp

Material: Casted brass + Murano glass