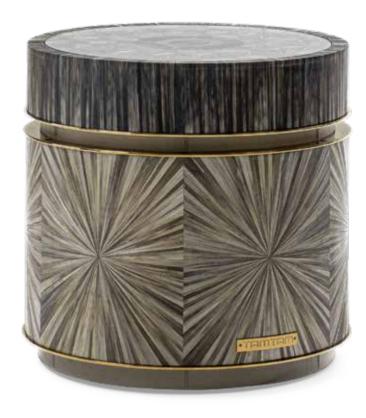

Itemnr: **FPA 300** 

Model: TamTam table large
Material: Casted brass, straw marquetry, leather
Dimensions: Ø120 x H39 cm

Chocolate Brown, Emerald Green, Worn Silver Finishes:

Itemnr: **FPA 302** 

TamTam table small Model:

Casted brass, straw marquetry, leather Material:

Dimensions: Ø60 x H57 cm

Chocolate Brown, Emerald Green, Worn Silver Finishes:

<sup>\*</sup> Other finishes on request.

<sup>\*</sup> Other finishes on request.

FPA 301 Itemnr:

TamTam table medium Model:

Material: Casted brass, straw marquetry, leather Dimensions: Ø90 x H48 cm

Chocolate Brown, Emerald Green, Worn Silver Finishes:

<sup>\*</sup> Other finishes on request.