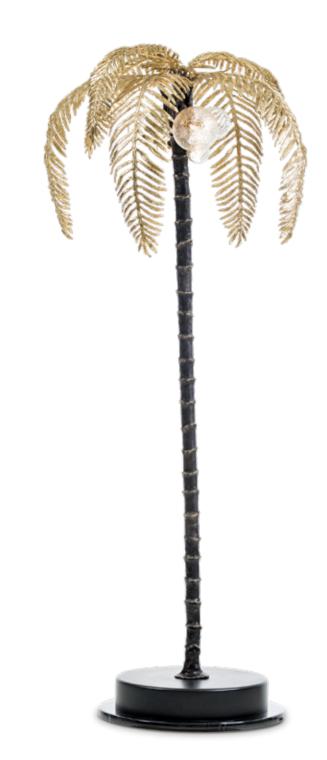

# Mysterious Bamboo

Nature can work in mysterious ways, with its grace and curiosity serving as a great source of inspiration. In various Asian cultures bamboo is regarded a symbol for uprightness and tenacity. The plant is often endowed with traits as integrity, elegance, and optimism. The new Mysterious Bamboo series represents Pieter Adam's own interpretation of this noble plant, enriching it with a playfulness, joy and light-heartedness. The integrity and elegance in the detailing shows a great admiration of nature. An excellent choice for anyone looking to implement a botanical, mystic touch to their interior, perfectly fitting the present zeitgeist.

Model: Mysterious Bamboo table lamp

Material: Casted brass

Shade: 5305 Pitch Black Silk Sockets: 5x E14 max. 40Watt

Finish: -Natural Brass

-Dutch Silver

Itemnr: PA 902

Model: Mysterious Bamboo floor lamp S

Material: Casted brass