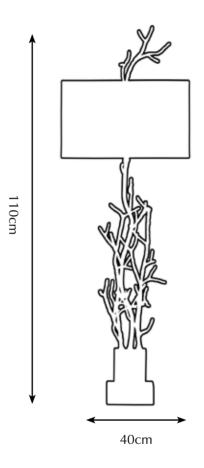

### Twiggy

Pieter Adam's Twiggy line comprehends contemporary design and sustainability. Twiggy is a collection based on natures purest grace. Inspiration was found in the organic, capricious shaping of twigs. Pursuing natures strength in growing strong and solid with its unequalled, beautiful and characteristic appearance was serving as the main source of inspiration for the designer. Fair materials like brass and glass emphasize the sustainable nature of this collection. Organic shapes casted in brass and crafted with the utmost attention to detail combined with mouthblown glass providing a subtle reflection of the halogen light. Finishes like silver and gold give this lighting series its specific and exclusive radiation.

Look, feel and admire: enjoy natures' beauty where no twigs are alike.

Model: Twiggy hanging lamp small

Material: Casted brass

Sockets: 6x G4 12V max. 5 Watt

halogen spot max. 30 Watt

Finishes: -Dutch Silver

PA 873 Itemnr:

Model: Twiggy table lamp XL
Material: Casted brass
Shade: 5306 Pitch Black Silk Sockets: 4x E14 max. 40 Watt Finish: -**Dutch Silver** 

-Canadian Gold -Smoked Brass

<sup>\*</sup> For images of the other finishes visit our website.

PA 874 Itemnr:

Model: Twiggy table lamp high
Material: Casted brass
Shade: 8215 Ivory Smooth Linen Sockets: 2x E14 max. 40 Watt -Dutch Silver Finish:

-Canadian Gold -Smoked Brass

<sup>\*</sup> For images of the other finishes visit our website.

PA 876 Itemnr:

Twiggy floor lamp Model: Material: Casted brass

5305 Pitch Black Silk Shade: Sockets: 2x E14 max. 40Watt

Finish: -Dutch Silver

-Canadian Gold

-Smoked Brass

\* For images of the other finishes visit our website.

Twiggy floor lamp XL Model:

Material: Casted Brass

Shades: 8111 Champagne Silk Sockets: 4x E14 max. 40Watt

Finishes: -Dutch Silver

-Canadian Gold

-Smoked Brass

Model: Rosedale table-lamp
Material: Casted brass/Blown Glass