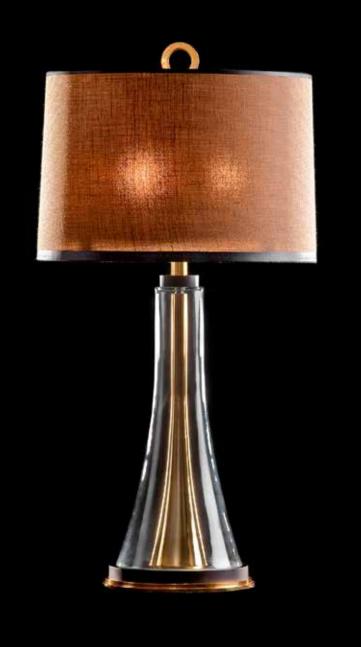

Shade: 8214 Saffron Black Sockets: 2x E27 max. 60 Watt

Finishes: -Dutch Silver

-Canadian Gold -Smoked Brass

Itemnr: PA 823

Model: Rosedale table-lamp
Material: Casted brass/Blown Glass
Shade: 5301 Stony Ground Linen
Sockets: 2x E27 max. 60 Watt

Finishes: -Dutch Silver

-Canadian Gold -Smoked Brass -Rose Gold

<sup>\*</sup> For images of the other finishes visit our website.

Model: Rosedale table-lamp big Material: Casted brass/Blown Glass Shade: 5305 Pitch Black Silk Sockets: 2x E27 max. 60 Watt