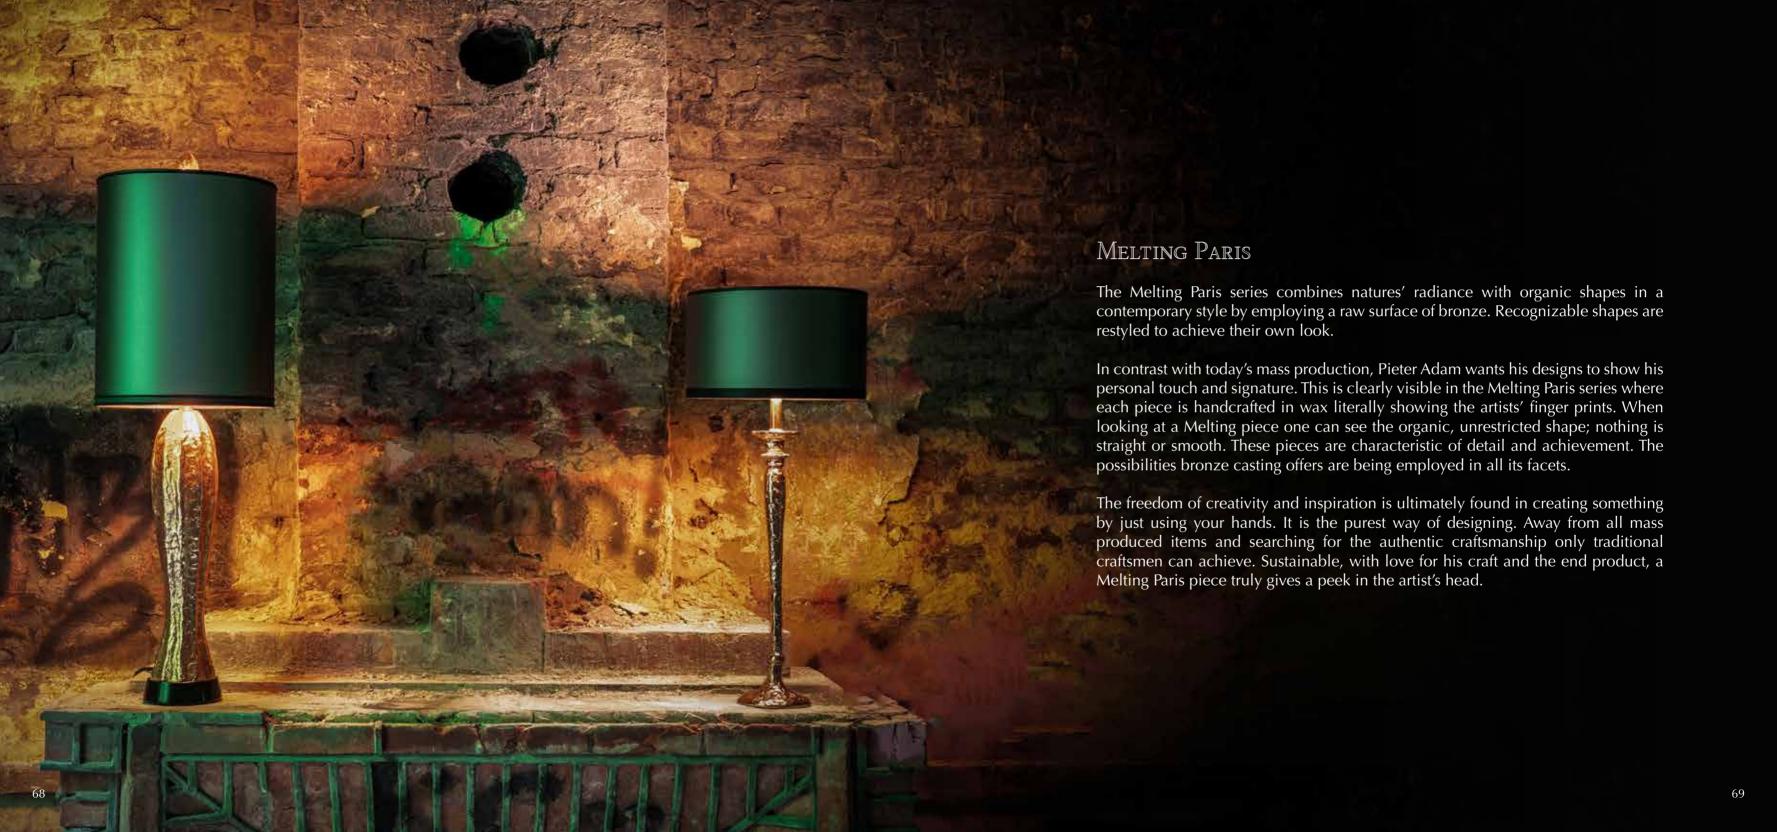

# The only enemy of art is taste

Thomas Hoving

<sup>\*</sup> For images of the other finishes visit our website.

Model: Melting Paris table-lamp

Material: Casted brass
Shade: 5300 Forest Linen
Sockets: 2x E27 max. 60 Watt

Finishes: -Dutch Silver

-Canadian Gold
-Smoked Brass

-Rose Gold

Itemnr: PA 849

Model: Melting Paris table-lamp

Material: Casted brass Shade: 8259 Ivory Velvet Sockets: 2x E14 max. 40 Watt

Finishes: -Dutch Silver

-Canadian Gold -Smoked Brass -Rose Gold

<sup>\*</sup> For images of the other finishes visit our website.

PA 856 Itemnr:

Model: Melting Paris wall-torch long

Material: Casted brass

Shade: 5300 Forest Linen Sockets: E27 max. 60 Watt