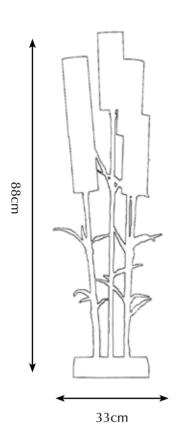

# Mysterious Bamboo

Nature can work in mysterious ways, with its grace and curiosity serving as a great source of inspiration. In various Asian cultures bamboo is regarded a symbol for uprightness and tenacity. The plant is often endowed with traits as integrity, elegance, and optimism. The new Mysterious Bamboo series represents Pieter Adam's own interpretation of this noble plant, enriching it with a playfulness, joy and light-heartedness. The integrity and elegance in the detailing shows a great admiration of nature. An excellent choice for anyone looking to implement a botanical, mystic touch to their interior, perfectly fitting the present zeitgeist.

Model: Mysterious Bamboo table lamp

Material: Casted brass

Shade: 5305 Pitch Black Silk Sockets: 5x E14 max. 40Watt

Finish: -Natural Brass

-Dutch Silver

Itemnr: PA 902

Model: Mysterious Bamboo floor lamp S

Material: Casted brass

Shade: 5305 Pitch Black Silk Sockets: 3x E14 max. 40Watt

Finish: -Natural Brass

-Dutch Silver

 $<sup>\</sup>ensuremath{^{*}}$  For images of the other finishes visit our website.

 $<sup>\</sup>ensuremath{^*}$  For images of the other finishes visit our website.