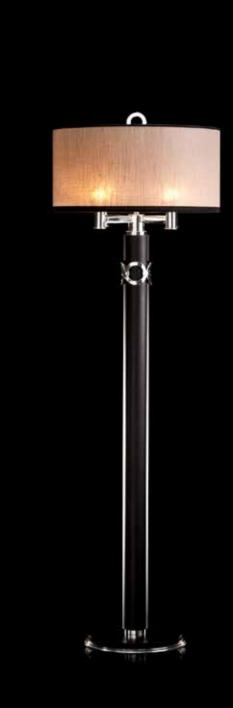

#### Bronx

The Bronx series exemplifies lighting with an international radiance. The Pieter Adam logo, circular interconnecting links, returns frequently within these series. These rings are very recognizable and give this series its own identity.

Inspiration for this series was found in refined traditional workmanship on the one hand and the dynamic development of the new era on the other resulting in an unpretentious design employing geometrical patterns and clean lines.

The Bronx style resembles the Art Deco looks. In the late 19th and early 20th century, the Art Deco workmanship was highly valued and appreciated. Also for this series, a lot of patience and expertise is demanded from our bronze founders. A laborious process, recurring in for example the separate moulding of each ring, which is subsequently melted onto the connecting piece. Polished, silver/gold plated and varnished, each piece is made with the utmost attention to perfection.

PA 804 Itemnr:

Model: Bronx floor-lamp Material: Casted brass

5301 Stony Ground Linen Shade: Sockets: 4x E14 max. 40 Watt

Finishes: -Dutch Silver

-Canadian Gold -Smoked Brass

-Retro Blond

65cm

Itemnr: PA 831