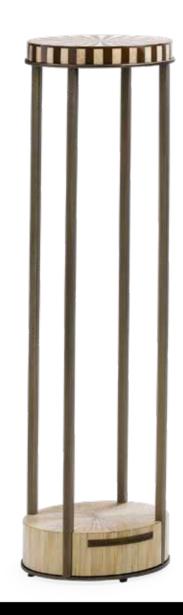

Model: Collec(t)able high square pillar

Material: Iron, straw, glass
Dimensions: 30 x 30 x H120 cm

Finishes: Antique silver, Antique gold

\*Other patterns and materials for table tops on request.

Itemnr: **FPA 507** 

Material: Iron, bamboo, straw Dimensions: Ø35 x H120 cm

Finishes: Antique silver, Antique gold

<sup>\*</sup>Other patterns and materials for table tops on request.

emnr: **FPA 511**Model: Collec(t)able round coffee table large
Material: Iron, straw, glass
Dimensions: Ø100 x H30 cm
Finishes: Antique silver, **Antique gold** 