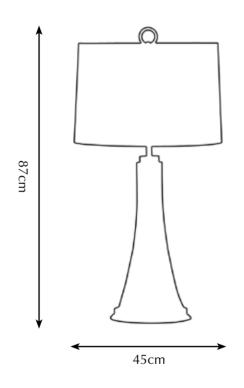

Shade: 8214 Saffron Black Sockets: 2x E27 max. 60 Watt

Finishes: -Dutch Silver

-Canadian Gold -Smoked Brass

Itemnr: PA 823

Model: Rosedale table-lamp
Material: Casted brass/Blown Glass
Shade: 5301 Stony Ground Linen
Sockets: 2x E27 max. 60 Watt

Finishes: -Dutch Silver

-Canadian Gold -Smoked Brass -Rose Gold

<sup>\*</sup> For images of the other finishes visit our website.

Model: Rosedale table-lamp big Material: Casted brass/Blown Glass Shade: 5305 Pitch Black Silk Sockets: 2x E27 max. 60 Watt