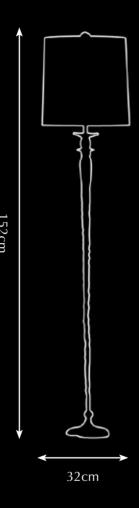

### Twiggy

Pieter Adam's Twiggy line comprehends contemporary design and sustainability. Twiggy is a collection based on natures purest grace. Inspiration was found in the organic, capricious shaping of twigs. Pursuing natures strength in growing strong and solid with its unequalled, beautiful and characteristic appearance was serving as the main source of inspiration for the designer. Fair materials like brass and glass emphasize the sustainable nature of this collection. Organic shapes casted in brass and crafted with the utmost attention to detail combined with mouthblown glass providing a subtle reflection of the halogen light. Finishes like silver and gold give this lighting series its specific and exclusive radiation.

Look, feel and admire: enjoy natures' beauty where no twigs are alike.

Model: Twiggy hanging lamp small

Material: Casted brass

Sockets: 6x G4 12V max. 5 Watt

halogen spot max. 30 Watt

Finishes: -Dutch Silver

PA 876 Itemnr:

Twiggy floor lamp Model: Material: Casted brass

5305 Pitch Black Silk Shade: Sockets: 2x E14 max. 40Watt

Finish: -Dutch Silver

-Canadian Gold

-Smoked Brass

\* For images of the other finishes visit our website.

Twiggy floor lamp XL Model:

Material: Casted Brass

Shades: 8111 Champagne Silk Sockets: 4x E14 max. 40Watt

Finishes: -Dutch Silver

-Canadian Gold

-Smoked Brass

Model: Rosedale table-lamp
Material: Casted brass/Blown Glass