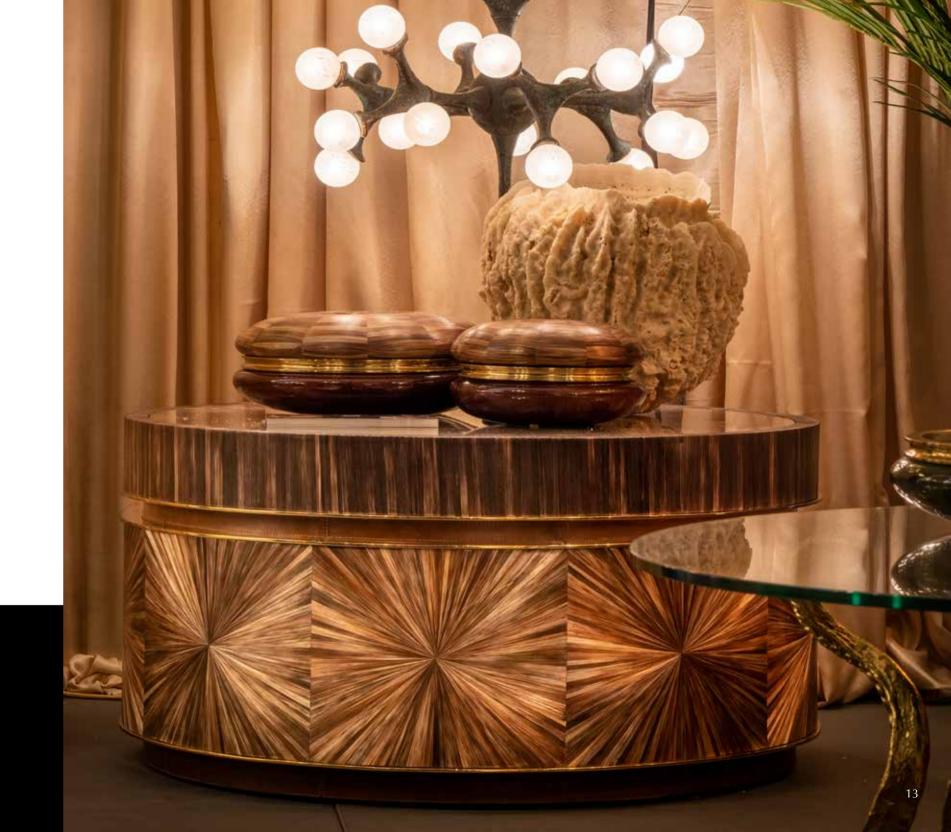

Itemnr: **FPA 300** 

Model: TamTam table large
Material: Casted brass, straw marquetry, leather
Dimensions: Ø120 x H39 cm

Chocolate Brown, Emerald Green, Worn Silver Finishes:

Itemnr: **FPA 302** 

TamTam table small Model:

Casted brass, straw marquetry, leather Material:

Dimensions: Ø60 x H57 cm

Chocolate Brown, Emerald Green, Worn Silver Finishes:

<sup>\*</sup> Other finishes on request.

<sup>\*</sup> Other finishes on request.

FPA 301 Itemnr:

TamTam table medium Model:

Material: Casted brass, straw marquetry, leather Dimensions: Ø90 x H48 cm

Chocolate Brown, Emerald Green, Worn Silver Finishes:

<sup>\*</sup> Other finishes on request.