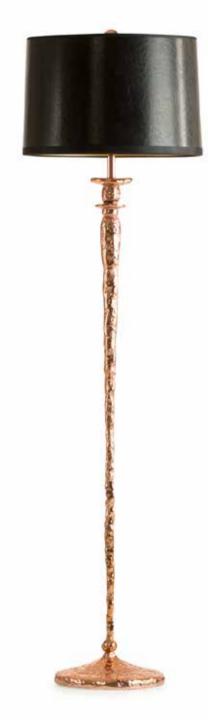

### Twiggy

Pieter Adam's Twiggy line comprehends contemporary design and sustainability. Twiggy is a collection based on natures purest grace. Inspiration was found in the organic, capricious shaping of twigs. Pursuing natures strength in growing strong and solid with its unequalled, beautiful and characteristic appearance was serving as the main source of inspiration for the designer. Fair materials like brass and glass emphasize the sustainable nature of this collection. Organic shapes casted in brass and crafted with the utmost attention to detail combined with mouthblown glass providing a subtle reflection of the halogen light. Finishes like silver and gold give this lighting series its specific and exclusive radiation.

Look, feel and admire: enjoy natures' beauty where no twigs are alike.

Model: Twiggy hanging lamp small

Material: Casted brass

Sockets: 6x G4 12V max. 5 Watt

halogen spot max. 30 Watt

Finishes: -Dutch Silver

PA 876 Itemnr:

Twiggy floor lamp Model: Material: Casted brass

5305 Pitch Black Silk Shade: Sockets: 2x E14 max. 40Watt

Finish: -Dutch Silver

-Canadian Gold

-Smoked Brass

\* For images of the other finishes visit our website.

Twiggy floor lamp XL Model:

Material: Casted Brass

Shades: 8111 Champagne Silk Sockets: 4x E14 max. 40Watt

Finishes: -Dutch Silver

-Canadian Gold

-Smoked Brass

Model: Rosedale table-lamp
Material: Casted brass/Blown Glass