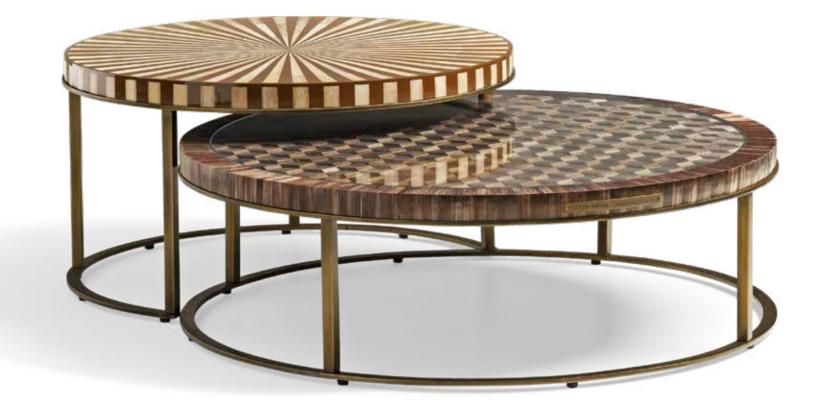

# COLLEC(T)ABLE

Pieter Adam's Collec(t)able series comprehends a sophisticated design that exudes elegance and style, this series of tables are perfectly suitable for any interior. These tables can perfectly be combined with Pieter Adam's lighting series, which will create a stylish and cohesive interior design!

This line of furniture pieces contains both rectangular and round-shaped tables and are finished in antique silver or antique gold. The table tops are made from eco-conscious materials, like bamboo, selenite, straw marquetry and feature an geometric pattern.

An unique look can easily be created by mixing different kinds of tables together with different kinds of table tops. The possibilities are endless, allowing you to unleash your creativity and design your own unique table!