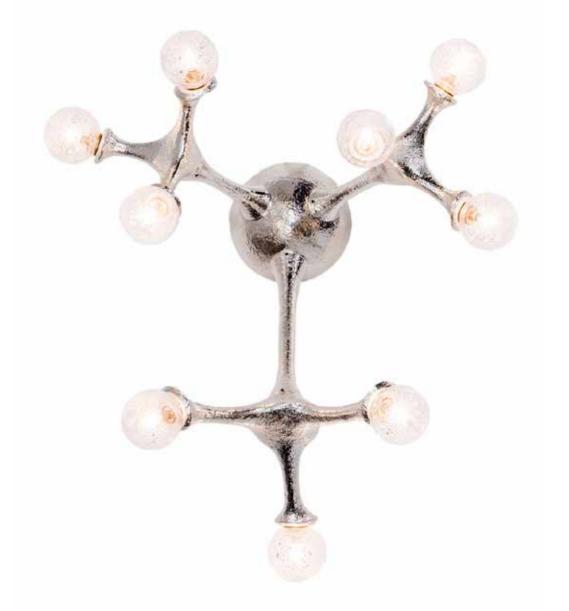

### Organic Atomic

As its name indicates, the design of Organic Atomic is reminiscent of the smallest particle that an element can be reduced to. This lighting object resembles the organic both systematic composition of everything we see around us. Based on the organic work of art, the spheres are connected in a way that the whole forms an impressive and striking piece of lighting. The Murano glasses with silver leaf are specially blown and designed for this new Pieter Adam series. Sculpted by hand and casted in brass, the connecting pieces can be linked in many ways providing endless possibilities for customization. This leaves lighting architects the opportunity to give their own interpretation to this design and fit it perfectly into their lighting projects.

PA 891 Itemnr:

Organic Atomic hanging lamp XL 48x G4 LED Model:

Sockets: Finish: -Dutch Silver

-Canadian Gold

Dimensions: L185xD70xH75cm

PA 893 Itemnr:

Organic Atomic wall sconce 9x G4 LED Model:

Sockets: Finish: -Dutch Silver

-Canadian Gold

Dimensions: L50xD40xH55cm

<sup>\*</sup> Custom sizes on request. For images of the other finishes visit our website.

<sup>\*</sup> Custom sizes on request. For images of the other finishes visit our website.