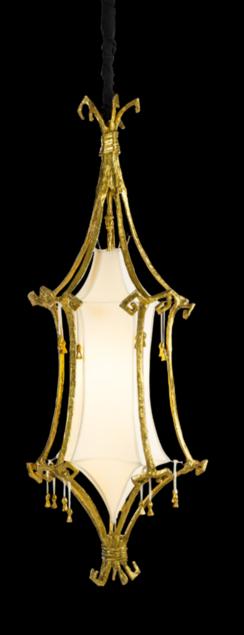

### Melting Fez

With the Melting Fez series, Pieter Adam shows a new angle on combining varied authentic aesthetics. The sharp-edged curls, a Gothic decorative element, blend beautifully with the Moroccan feel of the lantern. The transparent, delicate fabric combined with the toughness and fickleness of the brass side lines, create a pleasant tension. The light sheltered in the stretched fabric adds a softness and warmth to the mystic sense this design exudes. Mysterious yet frivolous, this lush piece of characteristic lighting merges wonderfully in an ancient ambiance, complementing it with a contemporary twist.

PA 501 Itemnr:

Model: Melting Fez hanging lamp Material: Casted brass

1x E27 max. 60Watt Sockets: -Canadian Gold Finish:

-Dark Bronze -Dutch Silver

<sup>\*</sup> For images of the other finishes visit our website.