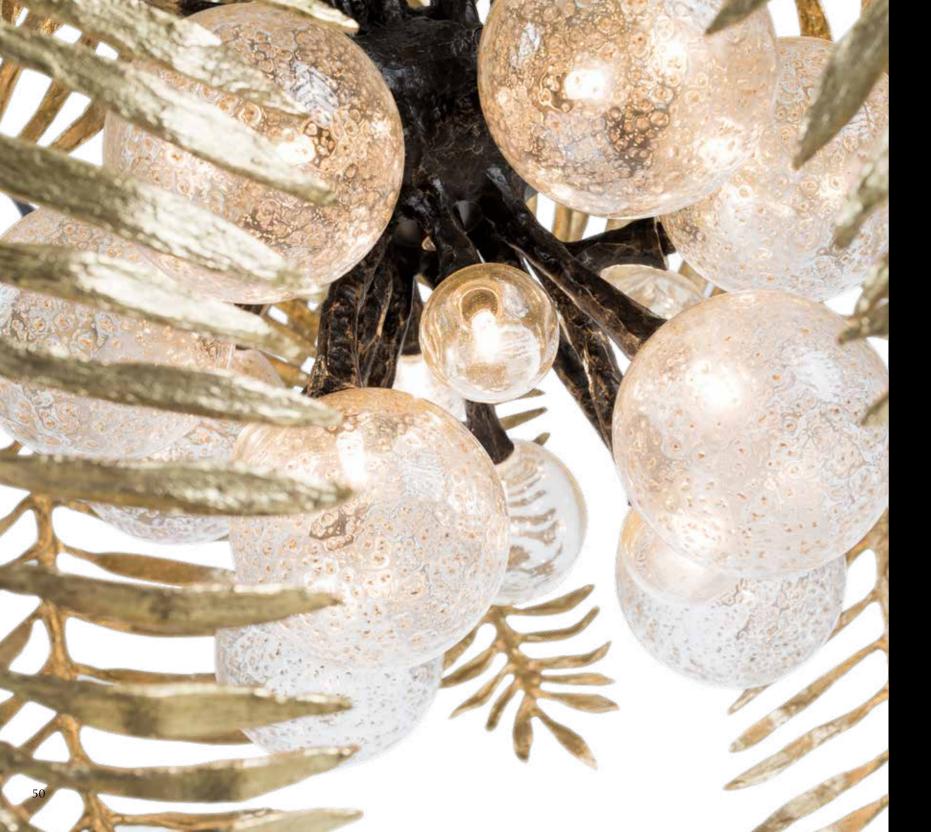

Itemnr: PA 8913

Model: Melting Paradise floor lamp XL

Material: Casted brass + Murano glass

Sockets: 17x G4 LED

Finishes: Natural brass

Model: CarniForest hanging lamp

Material: Casted Brass

Sockets: 9x G4 LED + GU5.3 LED spot Finishes: **Natural brass**, Dutch silver