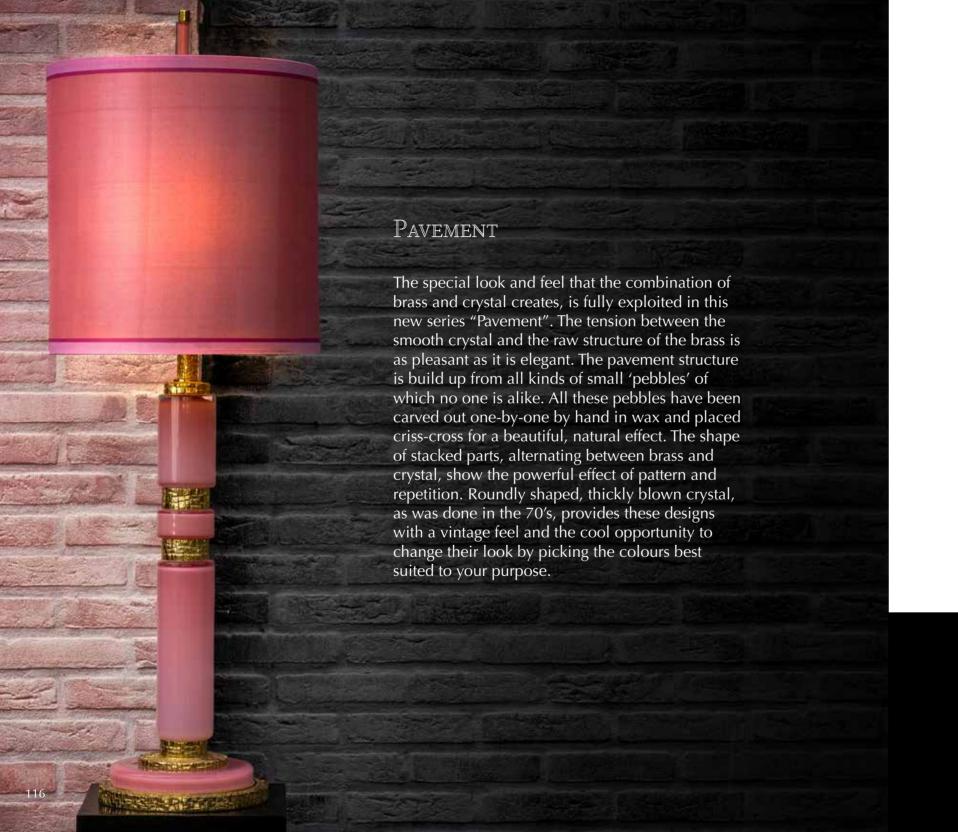

Model: Pavement table lamp big

Material: Casted brass + Bohemian crystal

Dimensions: 55 x H101 cm Finishes: Natural brass

Crystal colour on request \*Dutch silver on request

Itemnr: **PA 9055** 

Model: Pavement table lamp slim

Material: Casted brass + Bohemian crystal

Dimensions: 37 x H103 cm Finishes: Natural brass

Crystal colour on request \*Dutch silver on request