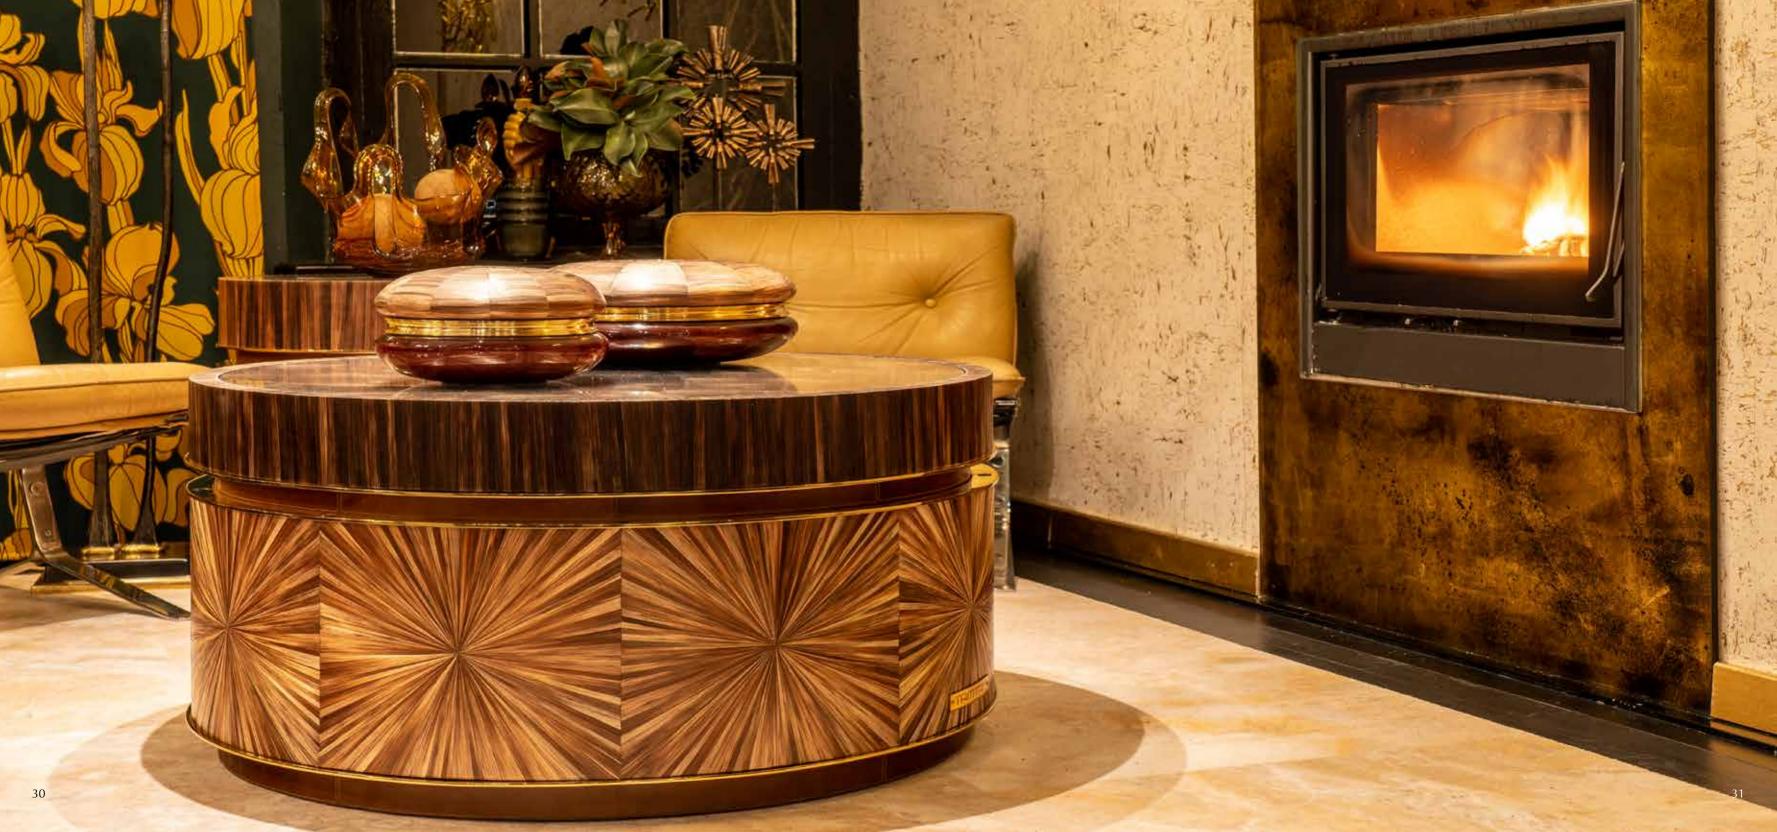

# Luxury boxes

#### Cocoon & Macaroon

Pieter has expanded his collection of accessories with two kinds of luxury boxes, both are truly remarkable. The luxury boxes, called Cocoon and Macaroon, are crafted from high-quality materials, such as casted brass, leather, straw marquetry. When opening the box you will be amazed by the black and white geometric pattern made of polystone.

These exquisite boxes are the perfect accessory to add a touch of luxury, elegance and sophistication to any space.

FPA 620 Itemnr:

Cocoon luxury box low Model:

Material: Casted brass, straw, parchment, polystone Dimensions: Ø36 x H18 cm