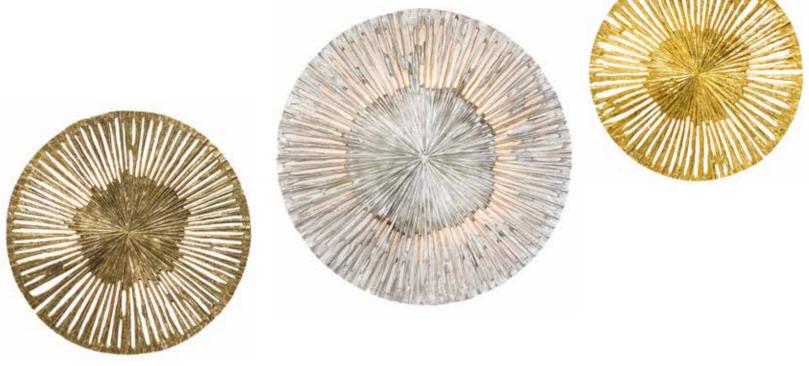

Itemnr: PA 200 - 30cm

PA 201 - 40cm

PA 202 - 60cm PA 203 - 80cm

Model: Le Soleil wall lamp Material: Casted brass

Sockets: 6x max. 10 Watt G4

Finishes: -Vintage Silver
-Vintage Gold
-Smoked brass

<sup>\*</sup> For images of the other finishes visit our website.