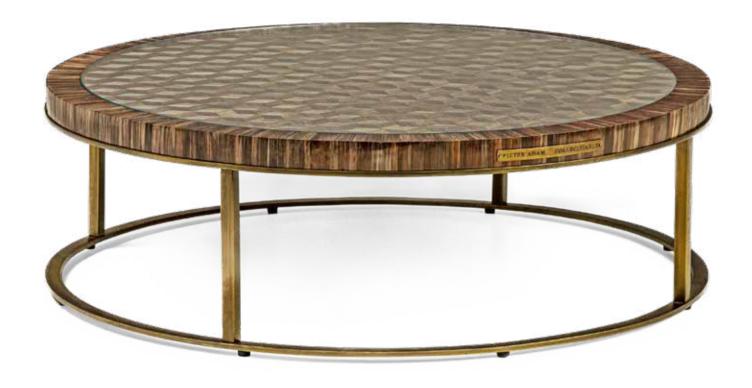

# COLLEC(T)ABLE

Pieter Adam's Collec(t)able series comprehends a sophisticated design that exudes elegance and style, this series of tables are perfectly suitable for any interior. These tables can perfectly be combined with Pieter Adam's lighting series, which will create a stylish and cohesive interior design!

This line of furniture pieces contains both rectangular and round-shaped tables and are finished in antique silver or antique gold. The table tops are made from eco-conscious materials, like bamboo, selenite, straw marquetry and feature an geometric pattern.

An unique look can easily be created by mixing different kinds of tables together with different kinds of table tops. The possibilities are endless, allowing you to unleash your creativity and design your own unique table!

Material: Iron, bamboo, straw Dimensions: Ø35 x H120 cm

Finishes: Antique silver, Antique gold

<sup>\*</sup>Other patterns and materials for table tops on request.

emnr: **FPA 511**Model: Collec(t)able round coffee table large
Material: Iron, straw, glass
Dimensions: Ø100 x H30 cm
Finishes: Antique silver, **Antique gold** 