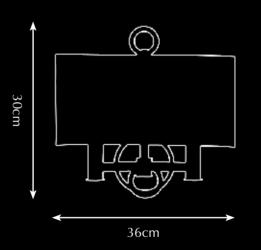

Model: Bronx wall-sconce

Material: Casted brass Sockets: E27 max. 60 Watt

Finishes: -Dutch Silver

-Canadian Gold -Smoked Brass

-Retro Blond

Itemnr: PA 802

Model: Bronx wall-sconce

Material: Casted brass

Shade: 8214 Saffron Black Sockets: 2x E14 max. 60 Watt

Finishes: -Dutch Silver

-Canadian Gold -Smoked Brass

-Retro Blond

\* For images of the other finishes visit our website.

<sup>\*</sup> For images of the other finishes visit our website.