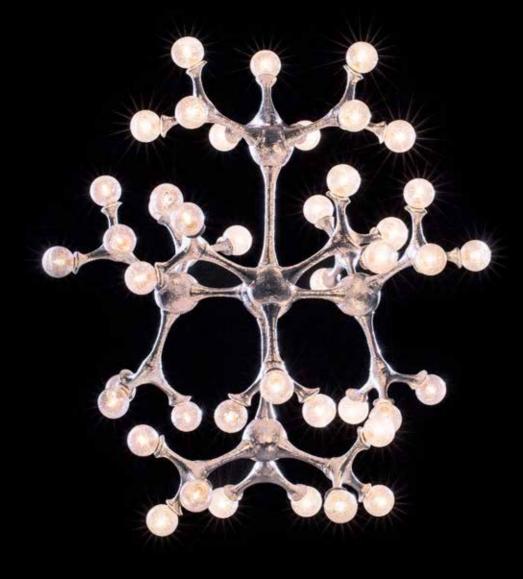

### Organic Atomic

As its name indicates, the design of Organic Atomic is reminiscent of the smallest particle that an element can be reduced to. This lighting object resembles the organic both systematic composition of everything we see around us. Based on the organic work of art, the spheres are connected in a way that the whole forms an impressive and striking piece of lighting. The Murano glasses with silver leaf are specially blown and designed for this new Pieter Adam series. Sculpted by hand and casted in brass, the connecting pieces can be linked in many ways providing endless possibilities for customization. This leaves lighting architects the opportunity to give their own interpretation to this design and fit it perfectly into their lighting projects.

PA 894 Itemnr:

Organic Atomic hanging lamp round XL 75x G4 LED Model:

Sockets: -Oxid silver Finish:

-Oxid green -Other finishes on request

Dimensions: Ø120cm / Ø 80cm

<sup>\*</sup> Custom sizes on request. For images of the other finishes visit our website.