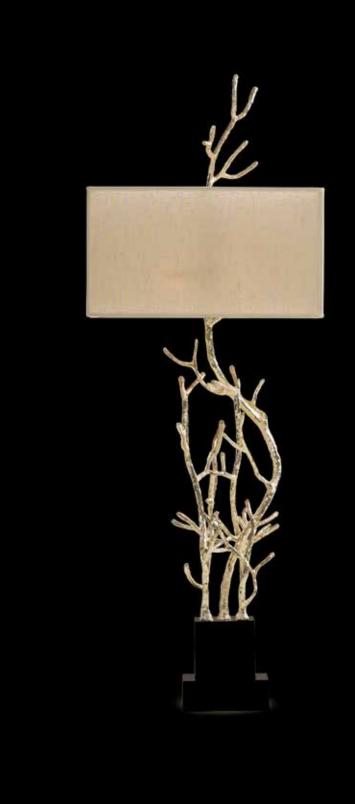

### Twiggy

Pieter Adam's Twiggy line comprehends contemporary design and sustainability. Twiggy is a collection based on natures purest grace. Inspiration was found in the organic, capricious shaping of twigs. Pursuing natures strength in growing strong and solid with its unequalled, beautiful and characteristic appearance was serving as the main source of inspiration for the designer. Fair materials like brass and glass emphasize the sustainable nature of this collection. Organic shapes casted in brass and crafted with the utmost attention to detail combined with mouthblown glass providing a subtle reflection of the halogen light. Finishes like silver and gold give this lighting series its specific and exclusive radiation.

Look, feel and admire: enjoy natures' beauty where no twigs are alike.

Model: Twiggy hanging lamp small

Material: Casted brass

Sockets: 6x G4 12V max. 5 Watt

halogen spot max. 30 Watt

Finishes: -Dutch Silver

PA 873 Itemnr:

Model: Twiggy table lamp XL
Material: Casted brass
Shade: 5306 Pitch Black Silk Sockets: 4x E14 max. 40 Watt Finish: -**Dutch Silver** 

-Canadian Gold -Smoked Brass

<sup>\*</sup> For images of the other finishes visit our website.

PA 874 Itemnr:

Model: Twiggy table lamp high
Material: Casted brass
Shade: 8215 Ivory Smooth Linen Sockets: 2x E14 max. 40 Watt -Dutch Silver Finish:

-Canadian Gold -Smoked Brass

<sup>\*</sup> For images of the other finishes visit our website.

PA 876 Itemnr:

Twiggy floor lamp Model: Material: Casted brass

5305 Pitch Black Silk Shade: Sockets: 2x E14 max. 40Watt

Finish: -Dutch Silver

-Canadian Gold

-Smoked Brass

\* For images of the other finishes visit our website.

Twiggy floor lamp XL Model:

Material: Casted Brass

Shades: 8111 Champagne Silk Sockets: 4x E14 max. 40Watt

Finishes: -Dutch Silver

-Canadian Gold

-Smoked Brass

Model: Rosedale table-lamp
Material: Casted brass/Blown Glass