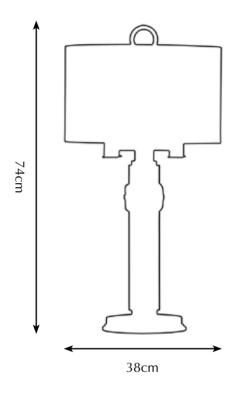

Model: Bronx table-lamp Material: Casted brass

Shade: D186 Black Gold Silk Sockets: 4x E14 max. 40 Watt

Finishes: -Dutch Silver

-Canadian Gold

-Smoked Brass

-Retro Blond

<sup>\*</sup> For images of the other finishes visit our website.