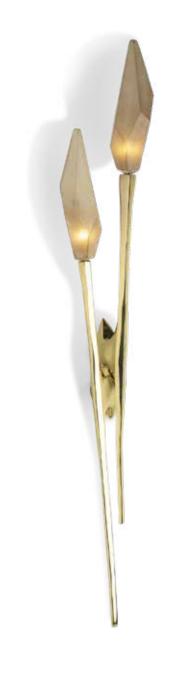

#### WornTorch

Pieter's preferred method of designing and creating is working manually on an idea and seeing it come to life right under his hands. For this new line of wall lamps, Pieter worked with an unusual material to give shape to his designs. By using polyurethane foam and sanding it down, the designer was able to really finetune his soughtafter, "imperfect" shape. Being very three-dimensional and asymmetrical, the wall torch's appearance subtly changes with every change of angle. The typical organic irregularity and softened edges provide its elegant silhouette with a slightly wornout look. The glass on the other side contrasts the torch with its sleek, geometrical form resembling diamond facet. The matt finish gives the glass, and thereby the light, a beautiful diffusion.

The WornTorch series consists of a single and double wall light. The designs have been brass casted and polished for a chic look and finished in either natural brass or Dutch silver. The length of these wall lights makes them an excellent choice for those seeking to emphasize the height of their space.