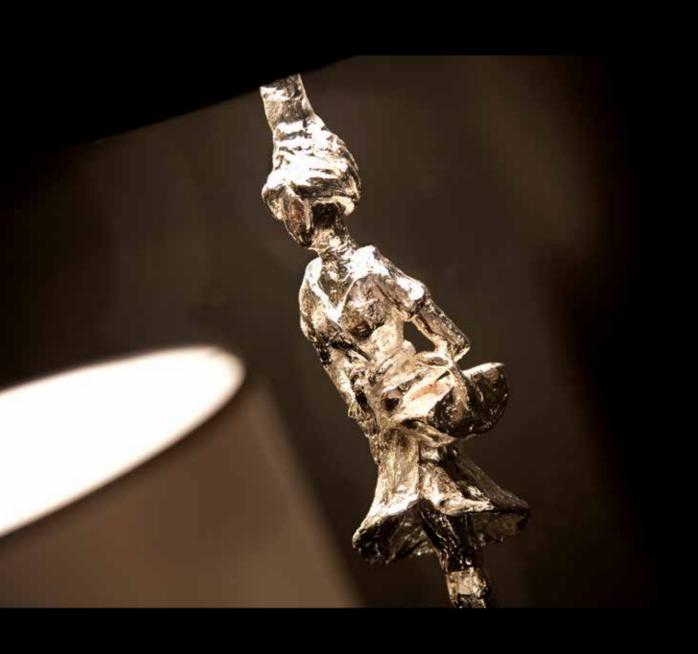

PA 850 Itemnr:

Model: Melting Paris Sunday afternoon woman Material: Casted brass

Shade: 8261 Burnished Gold Velvet

Sockets: 2x E14 max. 40 Watt

Finishes: -Dutch Silver

-Canadian Gold -Smoked Brass

<sup>\*</sup> For images of the other finishes visit our website.

PA 851

Model: Melting Paris Sunday afternoon man Material: Casted brass Shade: 8261 Burnished Gold Velvet

Sockets: 2x E14 max. 40 Watt Finishes: -Dutch Silver

-Canadian Gold

-Smoked Brass

<sup>\*</sup> For images of the other finishes visit our website.