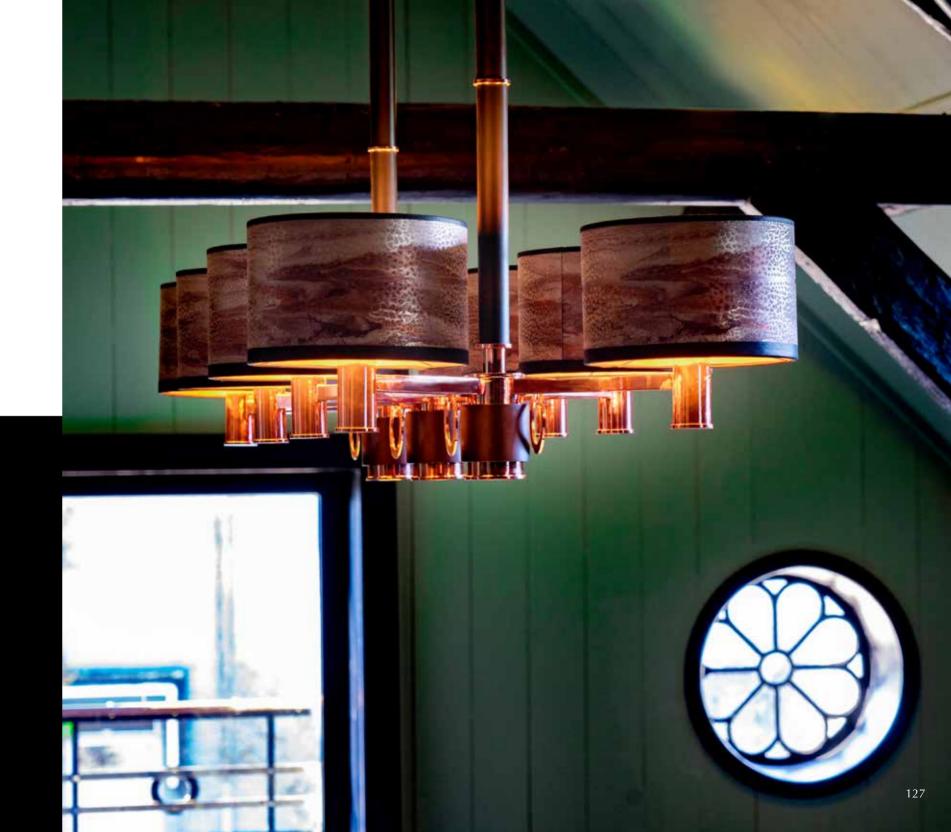

#### Bronx

The Bronx series exemplifies lighting with an international radiance. The Pieter Adam logo, circular interconnecting links, returns frequently within these series. These rings are very recognizable and give this series its own identity.

Inspiration for this series was found in refined traditional workmanship on the one hand and the dynamic development of the new era on the other resulting in an unpretentious design employing geometrical patterns and clean lines.

The Bronx style resembles the Art Deco looks. In the late 19th and early 20th century, the Art Deco workmanship was highly valued and appreciated. Also for this series, a lot of patience and expertise is demanded from our bronze founders. A laborious process, recurring in for example the separate moulding of each ring, which is subsequently melted onto the connecting piece. Polished, silver/gold plated and varnished, each piece is made with the utmost attention to perfection.