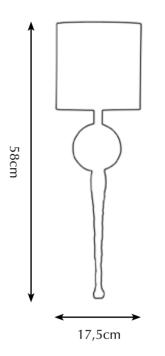

#### WornTorch

Pieter's preferred method of designing and creating is working manually on an idea and seeing it come to life right under his hands. For this new line of wall lamps, Pieter worked with an unusual material to give shape to his designs. By using polyurethane foam and sanding it down, the designer was able to really finetune his soughtafter, "imperfect" shape. Being very three-dimensional and asymmetrical, the wall torch's appearance subtly changes with every change of angle. The typical organic irregularity and softened edges provide its elegant silhouette with a slightly wornout look. The glass on the other side contrasts the torch with its sleek, geometrical form resembling diamond facet. The matt finish gives the glass, and thereby the light, a beautiful diffusion.

The WornTorch series consists of a single and double wall light. The designs have been brass casted and polished for a chic look and finished in either natural brass or Dutch silver. The length of these wall lights makes them an excellent choice for those seeking to emphasize the height of their space.