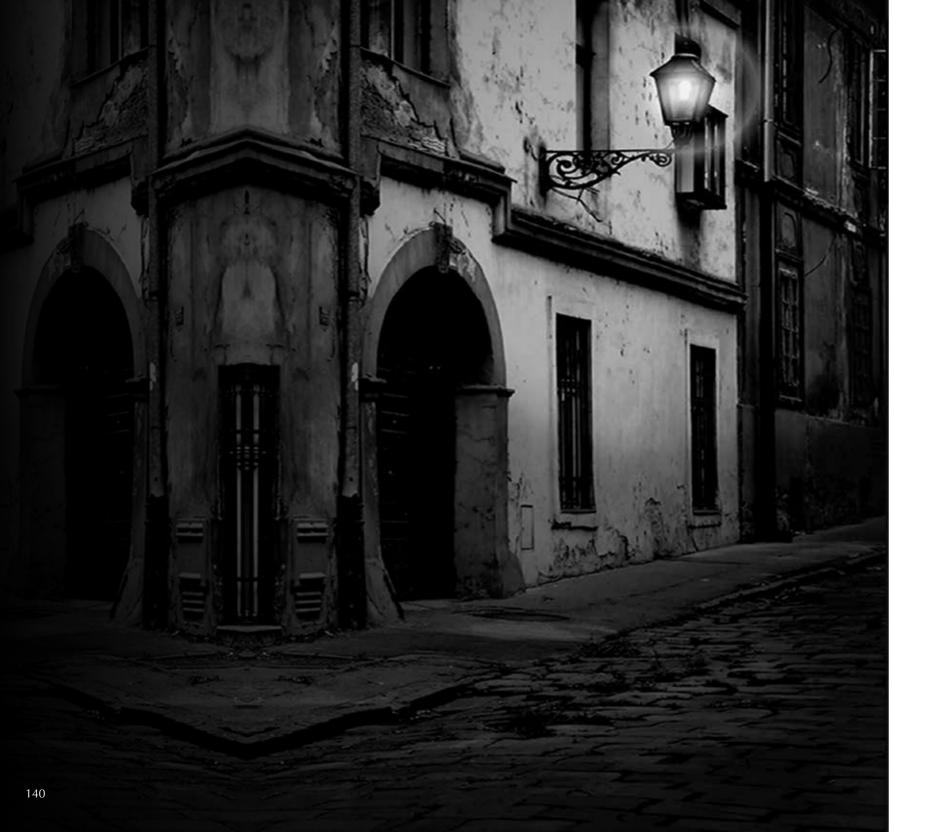

#### MELTING FLORENCE

Melting Florence is Pieter Adam's first series of lighting that can be used both indoors as well as outdoors. The series consist of lanterns with a distinctive twist. The history of lanterns is long standing. Italian lanterns were Pieter's source of inspiration for designing his own version of this centuries-old form of light. As usual , he shows a completely own silhouette corresponding his language of form and shape. The distorted lines and the surprising organic shaping create a completely new interpretation of an ancient type of lighting.

Pieter Adam hopes you will enjoy these objects as much as he enjoyed making them. Fantasy does not know any boundaries.

Itemnr: **PA 232 – PA 233** 

Model: Melting Florence wall lantern medium

Material: Casted Brass Sockets: G9 max. 25 Watt Finishes: Dutch Silver

Also available in nickel finish, suitable for outdoor use.

Itemnr: **PA 234 – PA 235** 

Model: Melting Florence wall lantern large

Material: Casted Brass Sockets: G9 max. 25 Watt Finishes: Dutch Silver

Also available in nickel finish, suitable for outdoor use.

Itemnr: PA 230 - PA 231

Model: Melting Florence wall lantern small

Material: Casted Brass
Sockets: G9 max. 25 Watt
Finishes: Dutch Silver