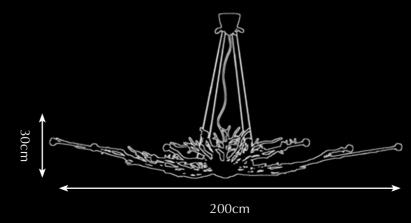

### Twiggy

Pieter Adam's Twiggy line comprehends contemporary design and sustainability. Twiggy is a collection based on natures purest grace. Inspiration was found in the organic, capricious shaping of twigs. Pursuing natures strength in growing strong and solid with its unequalled, beautiful and characteristic appearance was serving as the main source of inspiration for the designer. Fair materials like brass and glass emphasize the sustainable nature of this collection. Organic shapes casted in brass and crafted with the utmost attention to detail combined with mouthblown glass providing a subtle reflection of the halogen light. Finishes like silver and gold give this lighting series its specific and exclusive radiation.

Look, feel and admire: enjoy natures' beauty where no twigs are alike.

Model: Twiggy hanging lamp small

Material: Casted brass

Sockets: 6x G4 12V max. 5 Watt

halogen spot max. 30 Watt

Finishes: -Dutch Silver