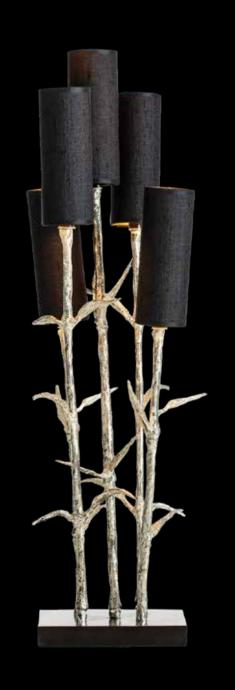

# Mysterious Bamboo

Nature can work in mysterious ways, with its grace and curiosity serving as a great source of inspiration. In various Asian cultures bamboo is regarded a symbol for uprightness and tenacity. The plant is often endowed with traits as integrity, elegance, and optimism. The new Mysterious Bamboo series represents Pieter Adam's own interpretation of this noble plant, enriching it with a playfulness, joy and light-heartedness. The integrity and elegance in the detailing shows a great admiration of nature. An excellent choice for anyone looking to implement a botanical, mystic touch to their interior, perfectly fitting the present zeitgeist.

Model: Mysterious Bamboo table lamp

Material: Casted brass

Shade: 5305 Pitch Black Silk Sockets: 5x E14 max. 40Watt

Finish: -Natural Brass

-Dutch Silver

Itemnr: PA 902

Model: Mysterious Bamboo floor lamp S

Material: Casted brass

Shade: 5305 Pitch Black Silk Sockets: 3x E14 max. 40Watt

Finish: -Natural Brass

-Dutch Silver

 $<sup>\</sup>ensuremath{^{*}}$  For images of the other finishes visit our website.

 $<sup>\</sup>ensuremath{^*}$  For images of the other finishes visit our website.

Model: Mysterious Bamboo floor lamp L

Material: Casted brass

Shade: 5305 Pitch Black Silk Sockets: 7x E14 max. 40Watt

Finish: -Natural Brass

-Dutch Silver