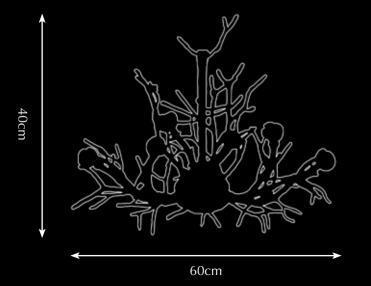

Itemnr: PA 8913

Model: Melting Paradise floor lamp XL

Material: Casted brass + Murano glass

Sockets: 17x G4 LED

Finishes: Natural brass

Model: CarniForest hanging lamp

Material: Casted Brass

Sockets: 9x G4 LED + GU5.3 LED spot Finishes: **Natural brass**, Dutch silver

Itemnr: PA 952

Model: CarniForest hanging lamp

Material: Casted Brass Sockets: 9x G4 LED

Finishes: Natural brass, Dutch silver

Itemnr: PA 951
Model: CarniForest Material: Casted Brass
Sockets: 10x G4 LED
Finishes: Natural brass, Dutch silver