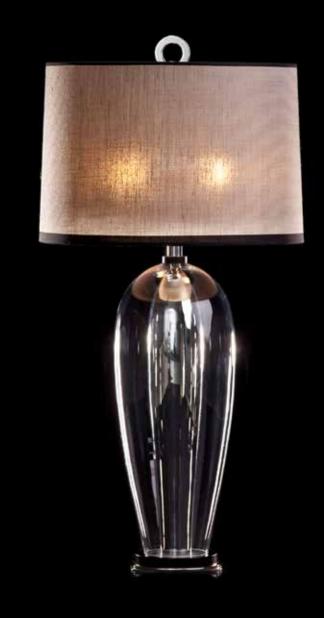

Model: Pavement table lamp big

Material: Casted brass + Bohemian crystal

Dimensions: 55 x H101 cm Finishes: Natural brass

Crystal colour on request \*Dutch silver on request

Itemnr: **PA 9055** 

Model: Pavement table lamp slim

Material: Casted brass + Bohemian crystal

Dimensions: 37 x H103 cm Finishes: Natural brass

Crystal colour on request \*Dutch silver on request