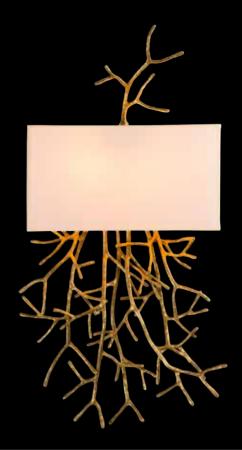

### Twiggy

Pieter Adam's Twiggy line comprehends contemporary design and sustainability. Twiggy is a collection based on natures purest grace. Inspiration was found in the organic, capricious shaping of twigs. Pursuing natures strength in growing strong and solid with its unequalled, beautiful and characteristic appearance was serving as the main source of inspiration for the designer. Fair materials like brass and glass emphasize the sustainable nature of this collection. Organic shapes casted in brass and crafted with the utmost attention to detail combined with mouthblown glass providing a subtle reflection of the halogen light. Finishes like silver and gold give this lighting series its specific and exclusive radiation.

Look, feel and admire: enjoy natures' beauty where no twigs are alike.

Model: Twiggy hanging lamp small

Material: Casted brass

Sockets: 6x G4 12V max. 5 Watt

halogen spot max. 30 Watt

Finishes: -Dutch Silver