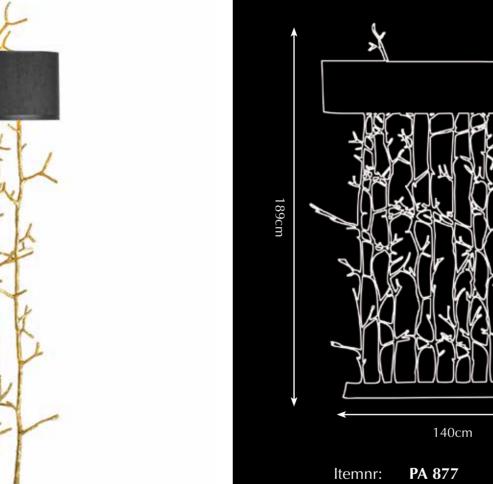

### Twiggy

Pieter Adam's Twiggy line comprehends contemporary design and sustainability. Twiggy is a collection based on natures purest grace. Inspiration was found in the organic, capricious shaping of twigs. Pursuing natures strength in growing strong and solid with its unequalled, beautiful and characteristic appearance was serving as the main source of inspiration for the designer. Fair materials like brass and glass emphasize the sustainable nature of this collection. Organic shapes casted in brass and crafted with the utmost attention to detail combined with mouthblown glass providing a subtle reflection of the halogen light. Finishes like silver and gold give this lighting series its specific and exclusive radiation.

Look, feel and admire: enjoy natures' beauty where no twigs are alike.

Model: Twiggy hanging lamp small

Material: Casted brass

Sockets: 6x G4 12V max. 5 Watt

halogen spot max. 30 Watt

Finishes: -Dutch Silver