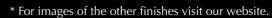

Shade: 8214 Saffron Black Sockets: 2x E27 max. 60 Watt

Finishes: -Dutch Silver

-Canadian Gold -Smoked Brass

Itemnr: PA 823

Model: Rosedale table-lamp
Material: Casted brass/Blown Glass
Shade: 5301 Stony Ground Linen
Sockets: 2x E27 max. 60 Watt

Finishes: -Dutch Silver

-Canadian Gold -Smoked Brass -Rose Gold

<sup>\*</sup> For images of the other finishes visit our website.

Model: Rosedale table-lamp big Material: Casted brass/Blown Glass Shade: 5305 Pitch Black Silk Sockets: 2x E27 max. 60 Watt

Finishes: -Dutch Silver

-Canadian Gold -Smoked Brass

-Rose Gold

 $<sup>\</sup>ensuremath{^*}$  For images of the other finishes visit our website.

Model: Rosedale hanging lamp round Material: Casted brass/Blown glass