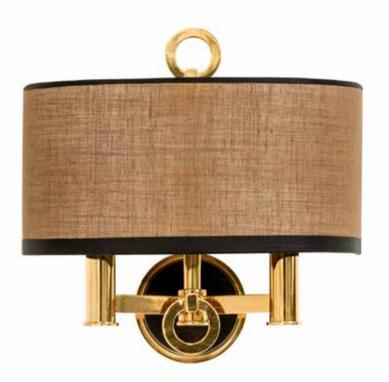

Model: Bronx wall-sconce

Material: Casted brass Sockets: E27 max. 60 Watt

Finishes: -Dutch Silver

-Canadian Gold -Smoked Brass

-Retro Blond

Itemnr: PA 802

Model: Bronx wall-sconce

Material: Casted brass

Shade: 8214 Saffron Black Sockets: 2x E14 max. 60 Watt

Finishes: -Dutch Silver

-Canadian Gold -Smoked Brass

-Retro Blond

\* For images of the other finishes visit our website.

<sup>\*</sup> For images of the other finishes visit our website.