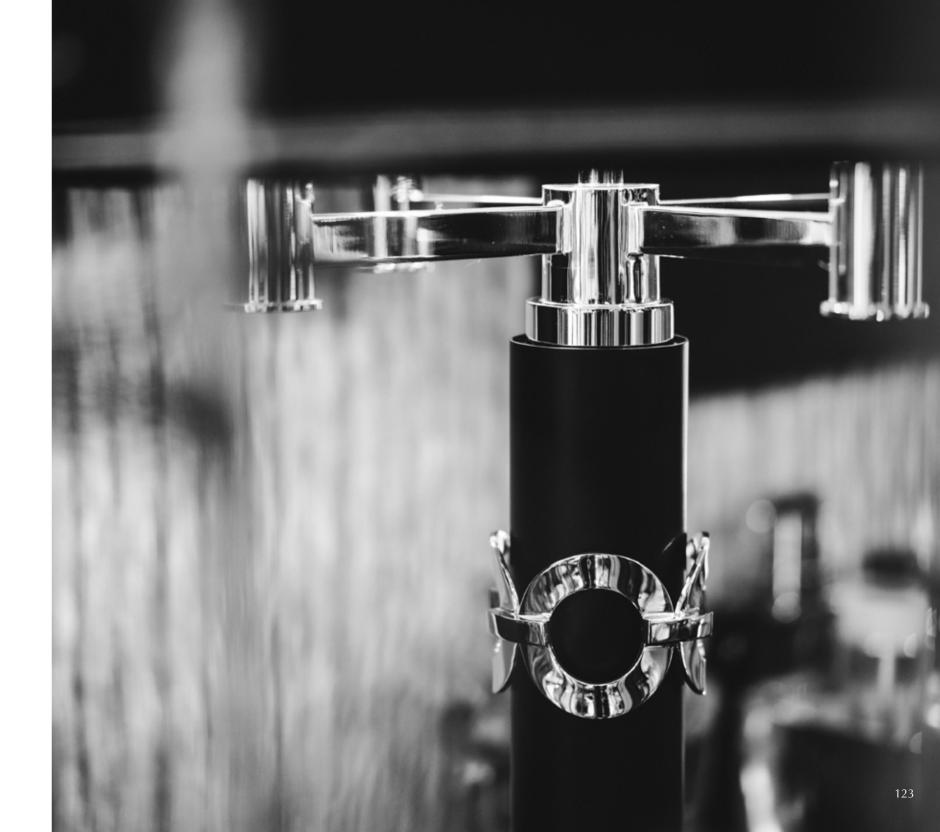

#### Bronx

The Bronx series exemplifies lighting with an international radiance. The Pieter Adam logo, circular interconnecting links, returns frequently within these series. These rings are very recognizable and give this series its own identity.

Inspiration for this series was found in refined traditional workmanship on the one hand and the dynamic development of the new era on the other resulting in an unpretentious design employing geometrical patterns and clean lines.

The Bronx style resembles the Art Deco looks. In the late 19th and early 20th century, the Art Deco workmanship was highly valued and appreciated. Also for this series, a lot of patience and expertise is demanded from our bronze founders. A laborious process, recurring in for example the separate moulding of each ring, which is subsequently melted onto the connecting piece. Polished, silver/gold plated and varnished, each piece is made with the utmost attention to perfection.