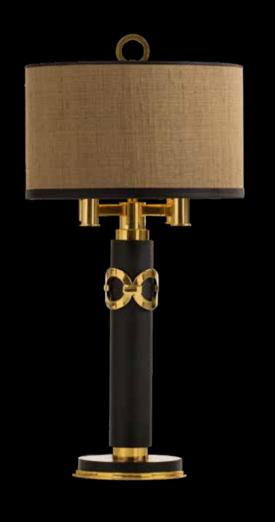

Model: Bronx table-lamp Material: Casted brass

Shade: D186 Black Gold Silk Sockets: 4x E14 max. 40 Watt

Finishes: -Dutch Silver

-Canadian Gold

-Smoked Brass

-Retro Blond

<sup>\*</sup> For images of the other finishes visit our website.