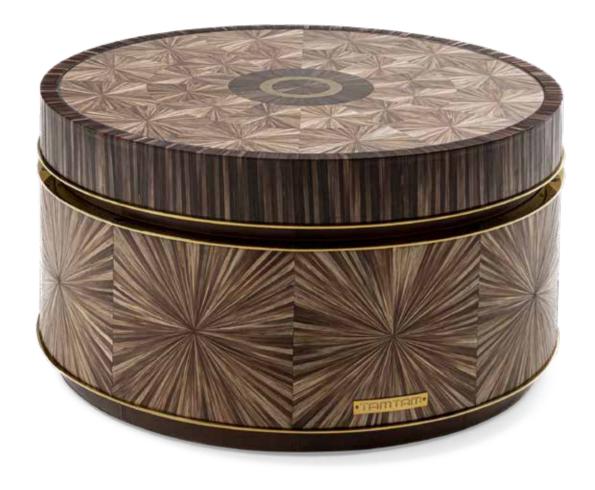

Itemnr: **FPA 300** 

Model: TamTam table large
Material: Casted brass, straw marquetry, leather
Dimensions: Ø120 x H39 cm

Chocolate Brown, Emerald Green, Worn Silver Finishes:

Itemnr: **FPA 302** 

TamTam table small Model:

Casted brass, straw marquetry, leather Material:

Dimensions: Ø60 x H57 cm

Chocolate Brown, Emerald Green, Worn Silver Finishes:

<sup>\*</sup> Other finishes on request.

<sup>\*</sup> Other finishes on request.

FPA 301 Itemnr:

TamTam table medium Model:

Material: Casted brass, straw marquetry, leather Dimensions: Ø90 x H48 cm

Chocolate Brown, Emerald Green, Worn Silver Finishes:

<sup>\*</sup> Other finishes on request.