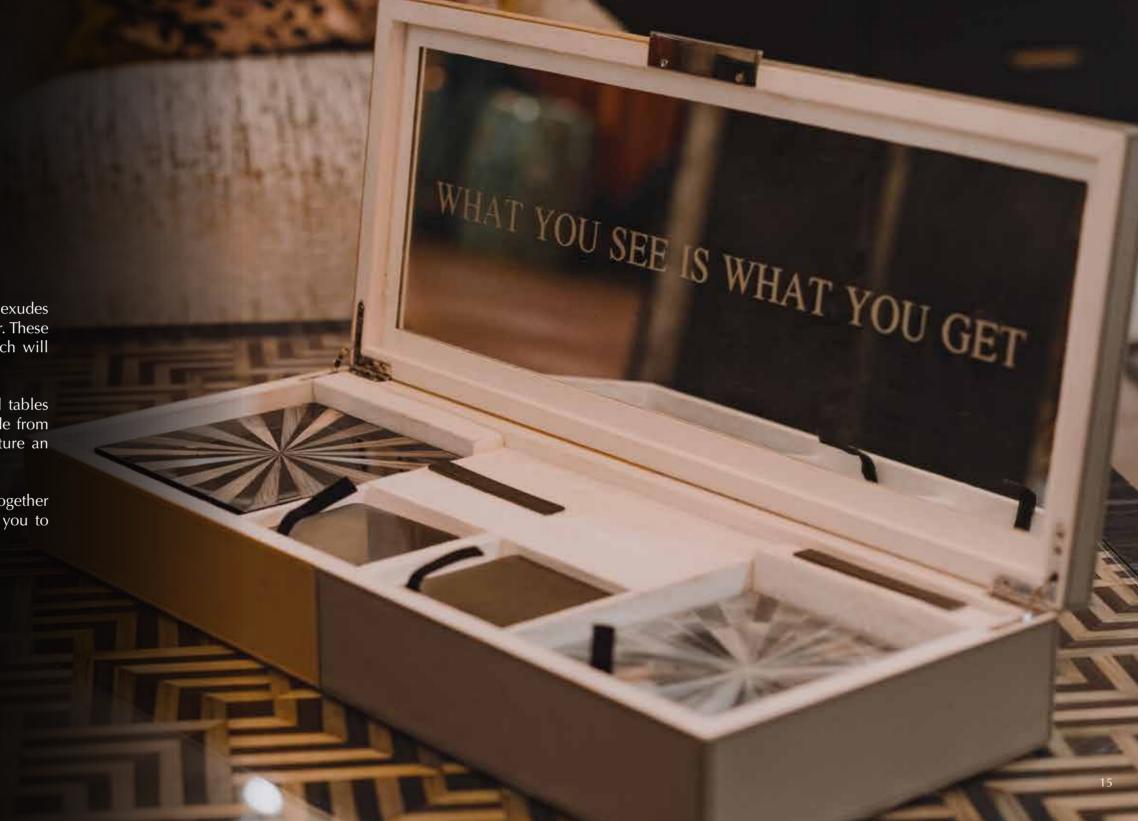

# COLLEC(T)ABLE

Pieter Adam's Collec(t)able series comprehends a sophisticated design that exudes elegance and style, this series of tables are perfectly suitable for any interior. These tables can perfectly be combined with Pieter Adam's lighting series, which will create a stylish and cohesive interior design!

This line of furniture pieces contains both rectangular and round-shaped tables and are finished in antique silver or antique gold. The table tops are made from eco-conscious materials, like bamboo, selenite, straw marquetry and feature an geometric pattern.

An unique look can easily be created by mixing different kinds of tables together with different kinds of table tops. The possibilities are endless, allowing you to unleash your creativity and design your own unique table!







FPA 501 Itemnr:

Model: Collec(t)able rectangular coffee table large
Material: Iron, straw, glass
Dimensions: 130 x 90 x H35 cm

**Antique silver**, Antique gold Finishes:

\*Other patterns and materials for table tops on request.

Itemnr:

**FPA 502**Collec(t)able rectangular coffee table small Model:

Material: Iron, straw, glass
Dimensions: 90 x 60 x H25 cm

Antique silver, Antique gold Finishes:

<sup>\*</sup>Other patterns and materials for table tops on request.



Itemnr: **FPA 504**Model: Collec(t)able end table with tray
Material: Iron, straw, glass
Dimensions: 70 x 70 x H45 cm

Finishes: Antique silver, Antique gold

\*Other patterns and materials for table tops on request.









Model: Collec(t)able high square pillar

Material: Iron, straw, glass
Dimensions: 30 x 30 x