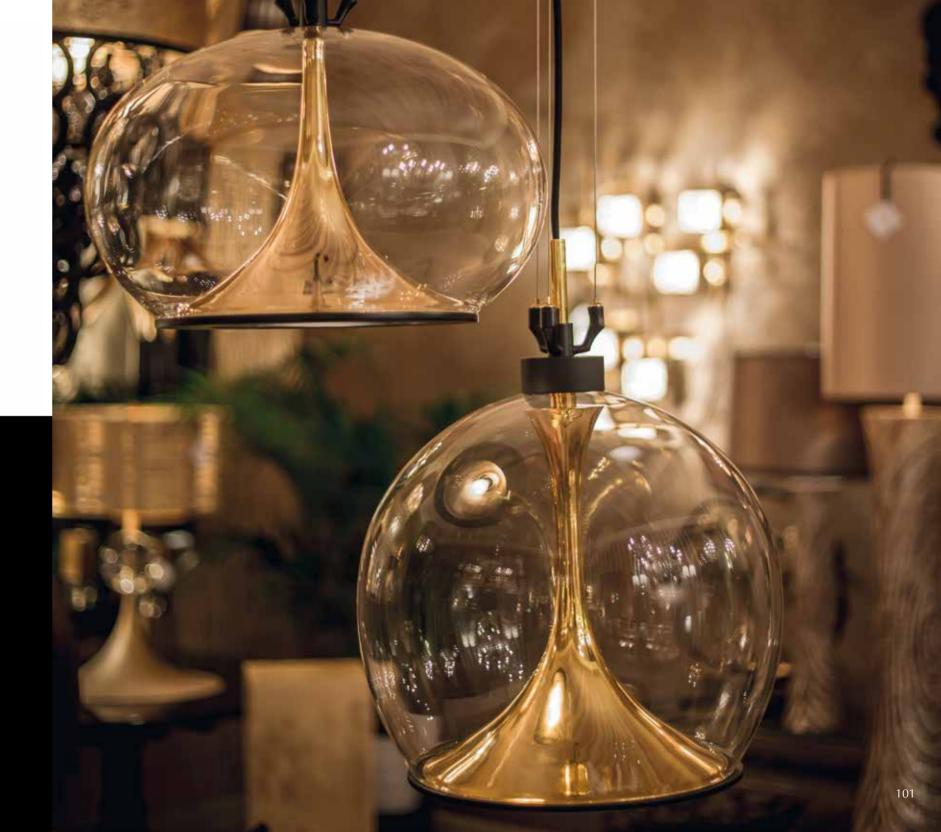

Itemnr: PA 200 - 30cm

PA 201 - 40cm

PA 202 - 60cm PA 203 - 80cm

Model: Le Soleil wall lamp Material: Casted brass

Sockets: 6x max. 10 Watt G4

Finishes: -Vintage Silver
-Vintage Gold
-Smoked brass

<sup>\*</sup> For images of the other finishes visit our website.