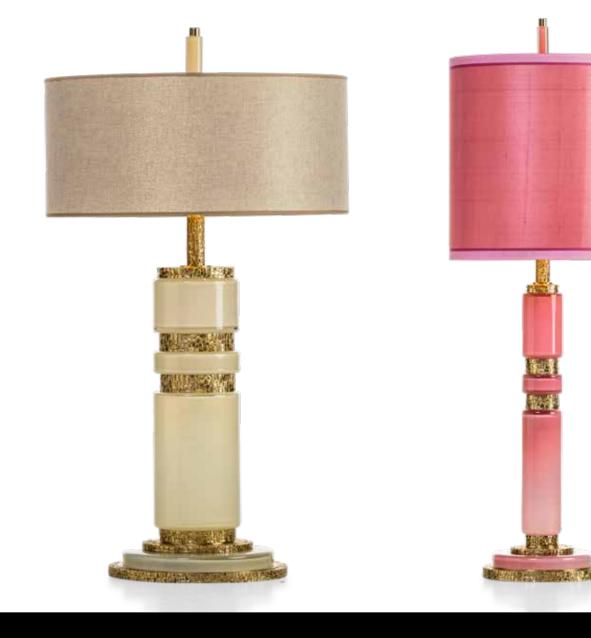

Model: Pavement table lamp big

Material: Casted brass + Bohemian crystal

Dimensions: 55 x H101 cm Finishes: Natural brass

Crystal colour on request \*Dutch silver on request

Itemnr: **PA 9055** 

Model: Pavement table lamp slim

Material: Casted brass + Bohemian crystal

Dimensions: 37 x H103 cm Finishes: Natural brass

Crystal colour on request \*Dutch silver on request