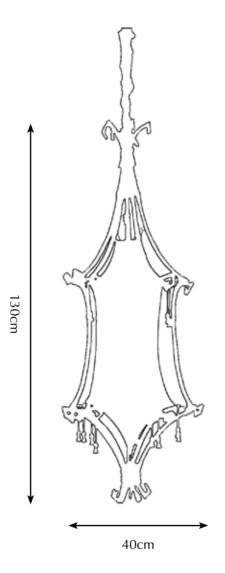

### Melting Fez

With the Melting Fez series, Pieter Adam shows a new angle on combining varied authentic aesthetics. The sharp-edged curls, a Gothic decorative element, blend beautifully with the Moroccan feel of the lantern. The transparent, delicate fabric combined with the toughness and fickleness of the brass side lines, create a pleasant tension. The light sheltered in the stretched fabric adds a softness and warmth to the mystic sense this design exudes. Mysterious yet frivolous, this lush piece of characteristic lighting merges wonderfully in an ancient ambiance, complementing it with a contemporary twist.

PA 501 Itemnr:

Model: Melting Fez hanging lamp Material: Casted brass

1x E27 max. 60Watt Sockets: -Canadian Gold Finish:

-Dark Bronze -Dutch Silver

<sup>\*</sup> For images of the other finishes visit our website.