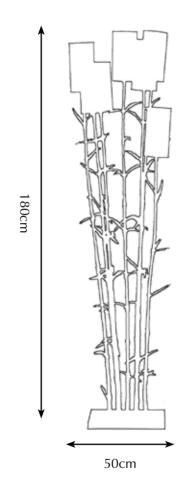

# Mysterious Bamboo

Nature can work in mysterious ways, with its grace and curiosity serving as a great source of inspiration. In various Asian cultures bamboo is regarded a symbol for uprightness and tenacity. The plant is often endowed with traits as integrity, elegance, and optimism. The new Mysterious Bamboo series represents Pieter Adam's own interpretation of this noble plant, enriching it with a playfulness, joy and light-heartedness. The integrity and elegance in the detailing shows a great admiration of nature. An excellent choice for anyone looking to implement a botanical, mystic touch to their interior, perfectly fitting the present zeitgeist.

Model: Mysterious Bamboo table lamp

Material: Casted brass

Shade: 5305 Pitch Black Silk Sockets: 5x E14 max. 40Watt

Finish: -Natural Brass

-Dutch Silver

Itemnr: PA 902

Model: Mysterious Bamboo floor lamp S

Material: Casted brass

Shade: 5305 Pitch Black Silk Sockets: 3x E14 max. 40Watt

Finish: -Natural Brass

-Dutch Silver

 $<sup>\</sup>ensuremath{^{*}}$  For images of the other finishes visit our website.

 $<sup>\</sup>ensuremath{^*}$  For images of the other finishes visit our website.

Model: Mysterious Bamboo floor lamp L

Material: Casted brass

Shade: 5305 Pitch Black Silk Sockets: 7x E14 max. 40Watt

Finish: -Natural Brass

-Dutch Silver