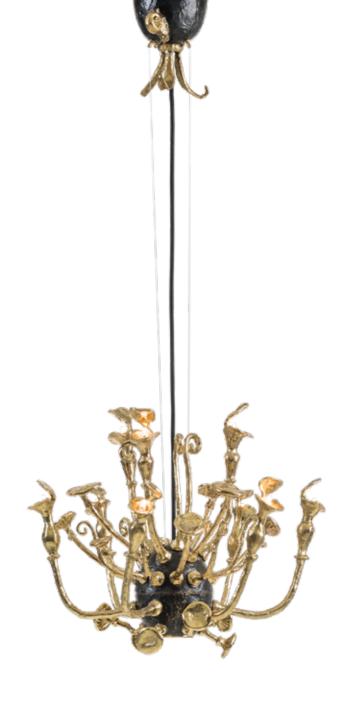

Itemnr: PA 8913

Model: Melting Paradise floor lamp XL

Material: Casted brass + Murano glass

Sockets: 17x G4 LED

Finishes: Natural brass

Model: CarniForest hanging lamp

Material: Casted Brass

Sockets: 9x G4 LED + GU5.3 LED spot Finishes: **Natural brass**, Dutch silver

Itemnr: PA 952

Model: CarniForest hanging lamp

Material: Casted Brass Sockets: 9x G4 LED

Finishes: Natural brass, Dutch silver

Itemnr: PA 951
Model: CarniForest Material: Casted Brass
Sockets: 10x G4 LED
Finishes: Natural brass, Dutch silver