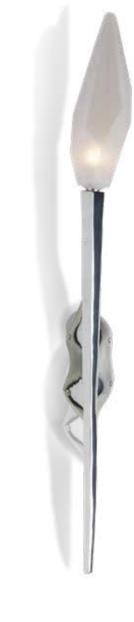

#### WornTorch

Pieter's preferred method of designing and creating is working manually on an idea and seeing it come to life right under his hands. For this new line of wall lamps, Pieter worked with an unusual material to give shape to his designs. By using polyurethane foam and sanding it down, the designer was able to really finetune his soughtafter, "imperfect" shape. Being very three-dimensional and asymmetrical, the wall torch's appearance subtly changes with every change of angle. The typical organic irregularity and softened edges provide its elegant silhouette with a slightly wornout look. The glass on the other side contrasts the torch with its sleek, geometrical form resembling diamond facet. The matt finish gives the glass, and thereby the light, a beautiful diffusion.

The WornTorch series consists of a single and double wall light. The designs have been brass casted and polished for a chic look and finished in either natural brass or Dutch silver. The length of these wall lights makes them an excellent choice for those seeking to emphasize the height of their space.