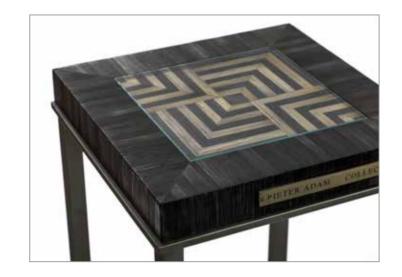

# COLLEC(T)ABLE

Pieter Adam's Collec(t)able series comprehends a sophisticated design that exudes elegance and style, this series of tables are perfectly suitable for any interior. These tables can perfectly be combined with Pieter Adam's lighting series, which will create a stylish and cohesive interior design!

This line of furniture pieces contains both rectangular and round-shaped tables and are finished in antique silver or antique gold. The table tops are made from eco-conscious materials, like bamboo, selenite, straw marquetry and feature an geometric pattern.

An unique look can easily be created by mixing different kinds of tables together with different kinds of table tops. The possibilities are endless, allowing you to unleash your creativity and design your own unique table!