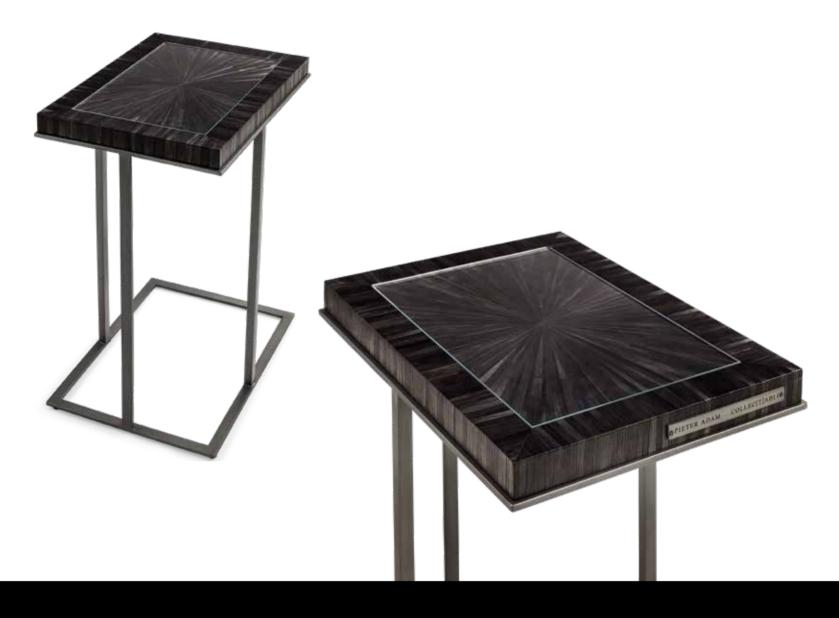

Itemnr: **FPA 504**Model: Collec(t)able end table with tray
Material: Iron, straw, glass
Dimensions: 70 x 70 x H45 cm

Finishes: Antique silver, Antique gold

\*Other patterns and materials for table tops on request.

Model: Collec(t)able sofa table

Material: Iron, straw, glass Dimensions: 40 x 55 x H70 cm

Finishes: Antique silver, Antique gold

<sup>\*</sup>Other patterns and materials for table tops on request.

Model: Collec(t)able round side table