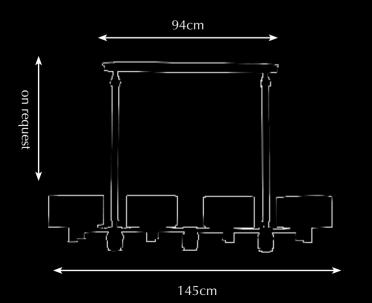

\* For images of the other finishes visit our website.

<sup>\*</sup> For images of the other finishes visit our website.

Model: Pendant Bronx 8 shades

Material: Casted Brass

Shade: 5301 Stony Ground Linen Sockets: 8x E27 max. 60 Watt,

2x GU 10 220V halogen

spotlight max. 50 Watt Finishes: **-Dutch Silver** 

-Canadian Gold -Smoked Brass

-Retro Blond -Rose Gold

\* For images of the other finishes visit our website.