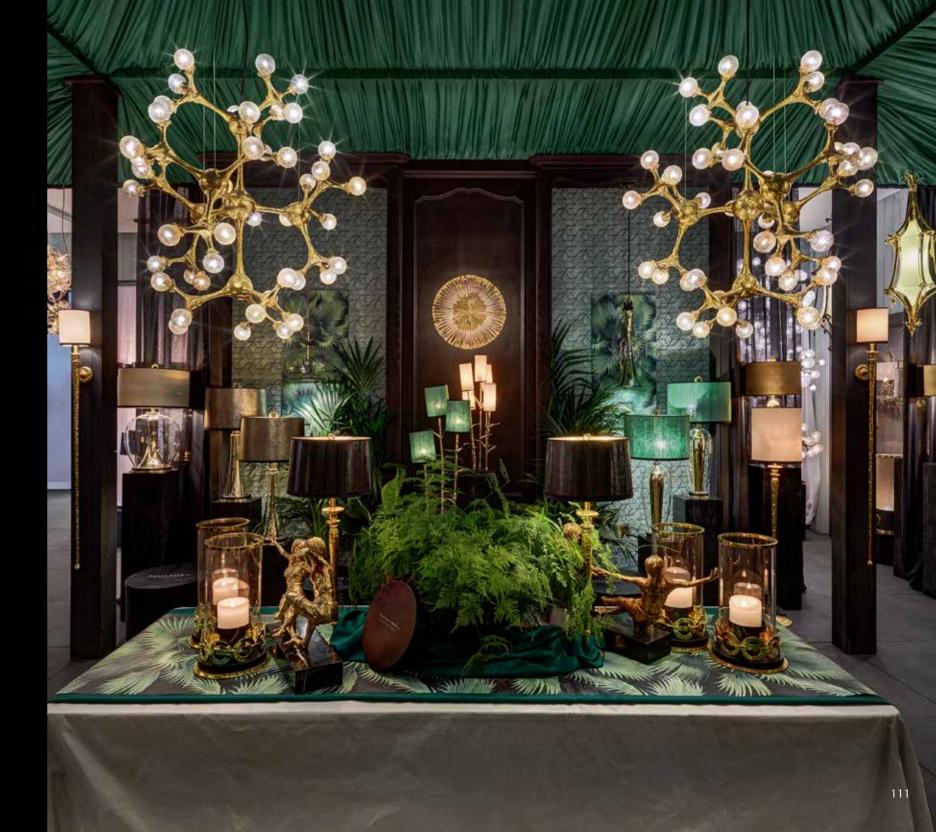

### Organic Atomic

As its name indicates, the design of Organic Atomic is reminiscent of the smallest particle that an element can be reduced to. This lighting object resembles the organic both systematic composition of everything we see around us. Based on the organic work of art, the spheres are connected in a way that the whole forms an impressive and striking piece of lighting. The Murano glasses with silver leaf are specially blown and designed for this new Pieter Adam series. Sculpted by hand and casted in brass, the connecting pieces can be linked in many ways providing endless possibilities for customization. This leaves lighting architects the opportunity to give their own interpretation to this design and fit it perfectly into their lighting projects.