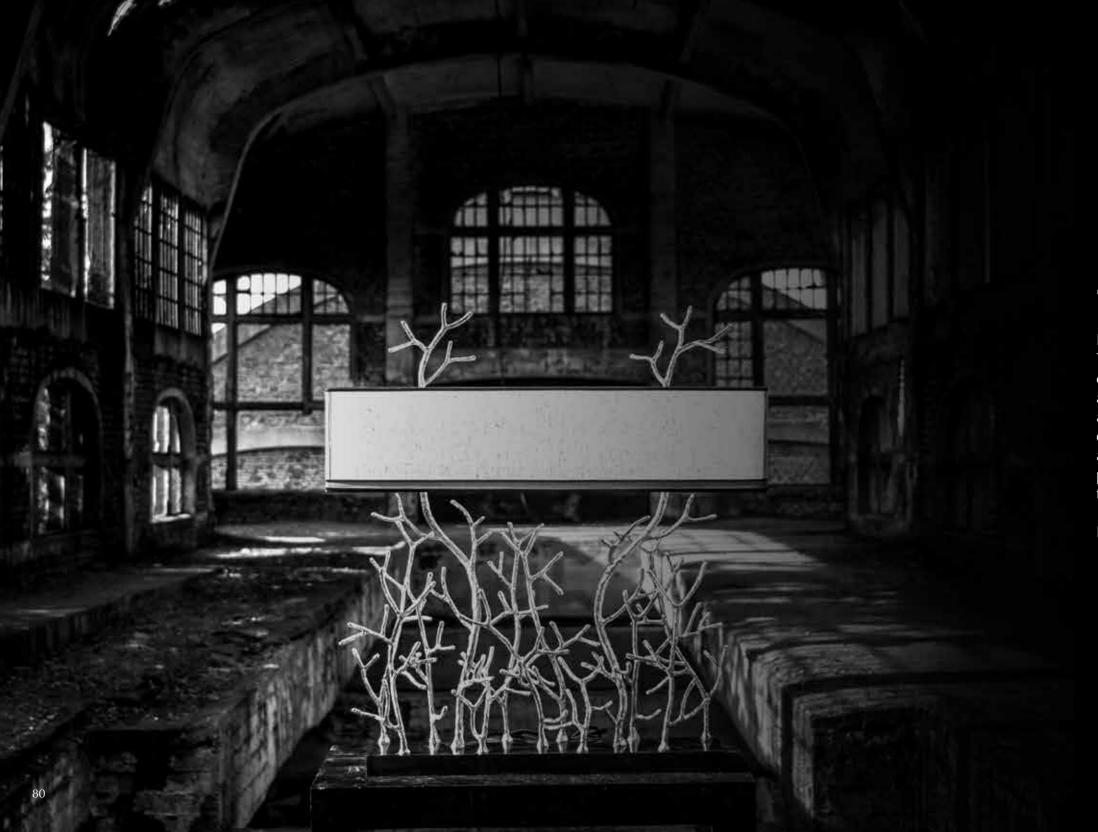

### Twiggy

Pieter Adam's Twiggy line comprehends contemporary design and sustainability. Twiggy is a collection based on natures purest grace. Inspiration was found in the organic, capricious shaping of twigs. Pursuing natures strength in growing strong and solid with its unequalled, beautiful and characteristic appearance was serving as the main source of inspiration for the designer. Fair materials like brass and glass emphasize the sustainable nature of this collection. Organic shapes casted in brass and crafted with the utmost attention to detail combined with mouthblown glass providing a subtle reflection of the halogen light. Finishes like silver and gold give this lighting series its specific and exclusive radiation.

Look, feel and admire: enjoy natures' beauty where no twigs are alike.

Model: Twiggy hanging lamp small

Material: Casted brass

Sockets: 6x G4 12V max. 5 Watt

halogen spot max. 30 Watt

Finishes: -Dutch Silver