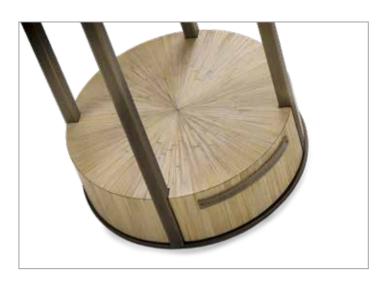

Itemnr: **FPA 300** 

Model: TamTam table large
Material: Casted brass, straw marquetry, leather
Dimensions: Ø120 x H39 cm

Chocolate Brown, Emerald Green, Worn Silver Finishes:

Itemnr: **FPA 302** 

TamTam table small Model:

FPA 301 Itemnr:

TamTam table medium Model:

Material: Casted brass, straw marquetry, leather Dimensions: Ø90 x H48 cm

Chocolate Brown, Emerald Green, Worn Silver Finishes:

<sup>\*</sup> Other finishes on request.