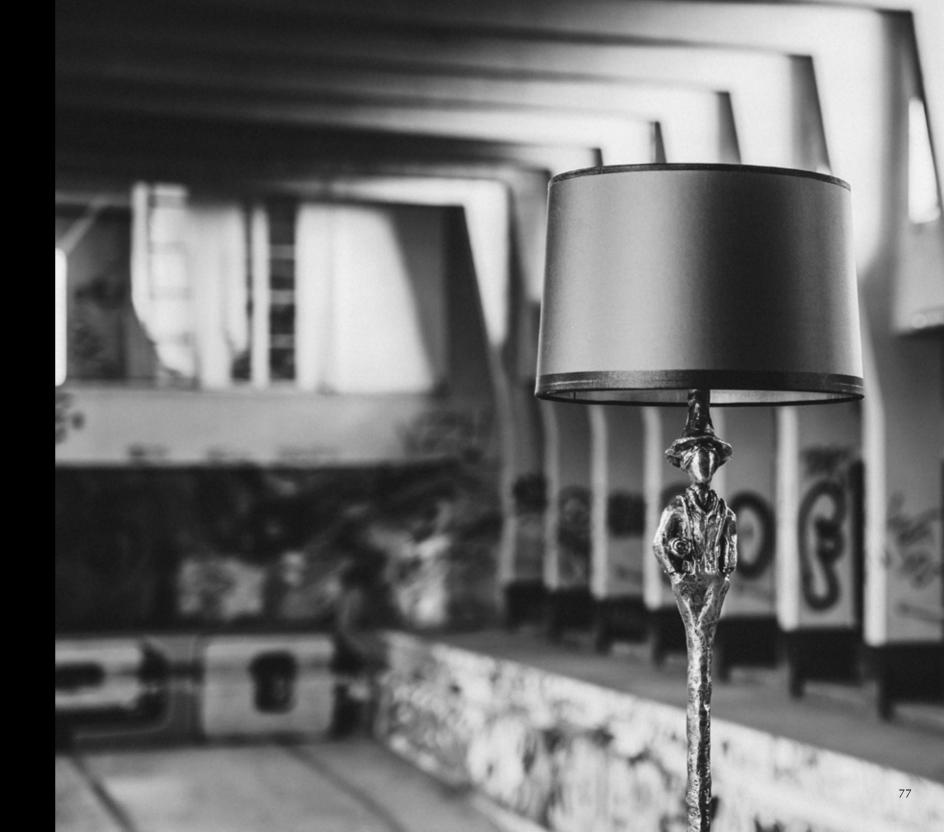

PA 850 Itemnr:

Model: Melting Paris Sunday afternoon woman Material: Casted brass

Shade: 8261 Burnished Gold Velvet

Sockets: 2x E14 max. 40 Watt

Finishes: -Dutch Silver

-Canadian Gold -Smoked Brass

<sup>\*</sup> For images of the other finishes visit our website.

PA 851

Model: Melting Paris Sunday afternoon man Material: Casted brass Shade: 8261 Burnished Gold Velvet

Sockets: 2x E14 max. 40 Watt Finishes: -Dutch Silver

-Canadian Gold

-Smoked Brass

<sup>\*</sup> For images of the other finishes visit our website.