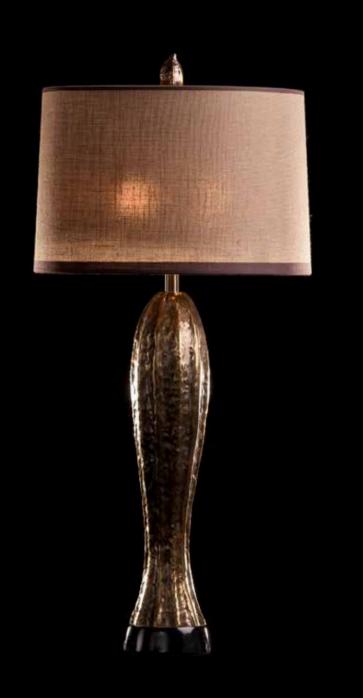

Model: Bronx table-lamp Material: Casted brass

Shade: D186 Black Gold Silk Sockets: 4x E14 max. 40 Watt

Finishes: -Dutch Silver

-Canadian Gold

-Smoked Brass

-Retro Blond

<sup>\*</sup> For images of the other finishes visit our website.

PA 804 Itemnr:

Model: Bronx floor-lamp Material: Casted brass

5301 Stony Ground Linen Shade: Sockets: 4x E14 max. 40 Watt

Finishes: -Dutch Silver

-Canadian Gold -Smoked Brass

-Retro Blond

65cm

Itemnr: PA 831