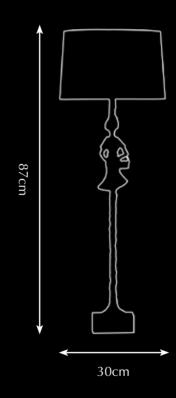

Itemnr: PA 845
Model: Melting Paris floor-lamp
Material: Casted brass

Shade: 8230 Black Leather Sockets: 2x E14 max. 40 Watt Finishes: -Dutch Silver

-Canadian Gold -Smoked Brass -Rose Gold

\* For images of the other finishes visit our website.