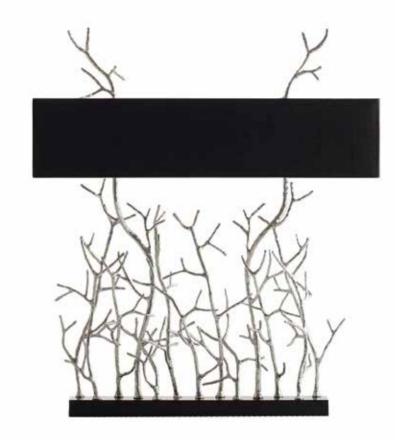

### Twiggy

Pieter Adam's Twiggy line comprehends contemporary design and sustainability. Twiggy is a collection based on natures purest grace. Inspiration was found in the organic, capricious shaping of twigs. Pursuing natures strength in growing strong and solid with its unequalled, beautiful and characteristic appearance was serving as the main source of inspiration for the designer. Fair materials like brass and glass emphasize the sustainable nature of this collection. Organic shapes casted in brass and crafted with the utmost attention to detail combined with mouthblown glass providing a subtle reflection of the halogen light. Finishes like silver and gold give this lighting series its specific and exclusive radiation.

Look, feel and admire: enjoy natures' beauty where no twigs are alike.

Model: Twiggy hanging lamp small

Material: Casted brass

Sockets: 6x G4 12V max. 5 Watt

halogen spot max. 30 Watt

Finishes: -Dutch Silver