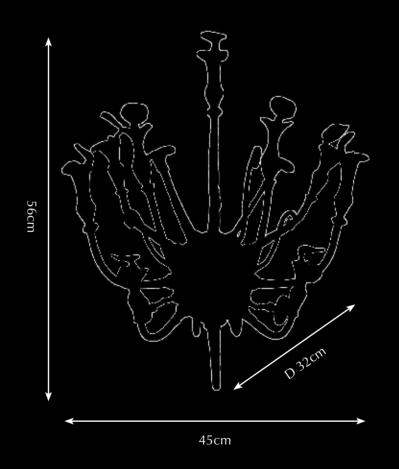

## Volcano Candelabra

What a fascinating design this large candelabra! The designer took an edgy take on the classical shapes of candleholders, connecting a timeless design with a raw texture and yet lush appearance. This contrast is exactly what makes this design piece so interesting. The rough surface with its natural, organic irregularity suggests the brass was allowed to find its own way, like lava does. The actual form remains symmetrical though and the natural brass or Dutch silver finish provides that lustrous and chic look. The large number of candles will bring the warmth of the brass and the intimate flames to any interior environment. The effect is pure magic.

Itemnr: PA 603

Model: Volcano Candelabra

Material: Casted brass
Dimensions: 42 x 42 x H52 cm

Finishes: Natural Brass, Dutch Silver

Itemnr: PA 8910

Model: Melting Paradise table lamp

Material: Casted brass + Murano glass