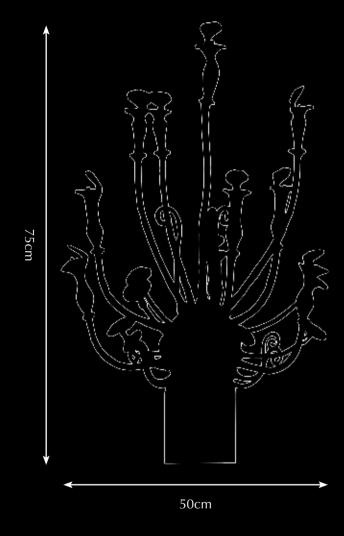

Sockets: 7x G4 LED

Finishes: Natural brass

PA 8911 Itemnr:

Model: Melting Paradise floor lamp Material: Casted brass + Murano glass Sockets: 7x G4 LED

Finishes: Natural brass

Itemnr: Model: Model: Melting Paradise hanging lamp
Material: Casted brass + Murano glass
Sockets: 18x G4 LED
Finishes: Natural brass

Itemnr: PA 8913

Model: Melting Paradise floor lamp XL

Material: Casted brass + Murano glass

Sockets: 17x G4 LED

Finishes: Natural brass

Model: CarniForest hanging lamp

Material: Casted Brass

Sockets: 9x G4 LED + GU5.3 LED spot Finishes: **Natural brass**, Dutch silver