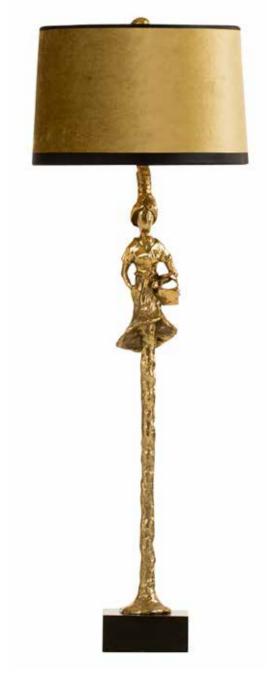

PA 850 Itemnr:

Model: Melting Paris Sunday afternoon woman Material: Casted brass

Shade: 8261 Burnished Gold Velvet

Sockets: 2x E14 max. 40 Watt

Finishes: -Dutch Silver

-Canadian Gold -Smoked Brass

<sup>\*</sup> For images of the other finishes visit our website.

PA 851

Model: Melting Paris Sunday afternoon man Material: Casted brass Shade: 8261 Burnished Gold Velvet

Sockets: 2x E14 max. 40 Watt Finishes: -Dutch Silver

-Canadian Gold

-Smoked Brass

<sup>\*</sup> For images of the other finishes visit our website.