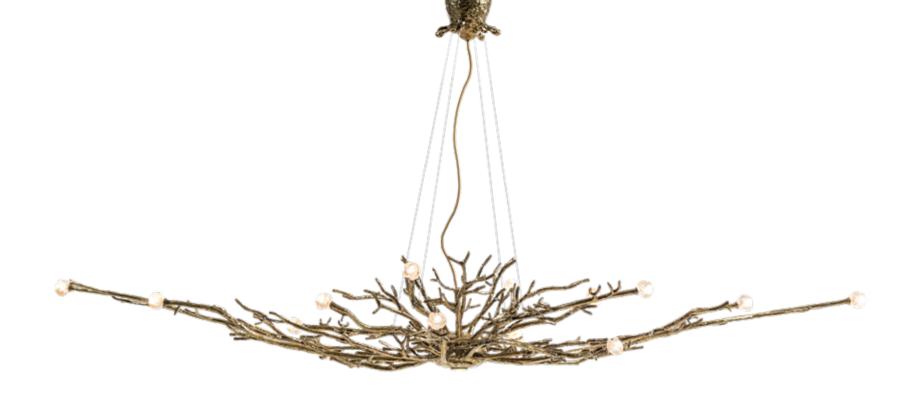

### Twiggy

Pieter Adam's Twiggy line comprehends contemporary design and sustainability. Twiggy is a collection based on natures purest grace. Inspiration was found in the organic, capricious shaping of twigs. Pursuing natures strength in growing strong and solid with its unequalled, beautiful and characteristic appearance was serving as the main source of inspiration for the designer. Fair materials like brass and glass emphasize the sustainable nature of this collection. Organic shapes casted in brass and crafted with the utmost attention to detail combined with mouthblown glass providing a subtle reflection of the halogen light. Finishes like silver and gold give this lighting series its specific and exclusive radiation.

Look, feel and admire: enjoy natures' beauty where no twigs are alike.

Model: Twiggy hanging lamp small

Material: Casted brass

Sockets: 6x G4 12V max. 5 Watt

halogen spot max. 30 Watt

Finishes: -Dutch Silver