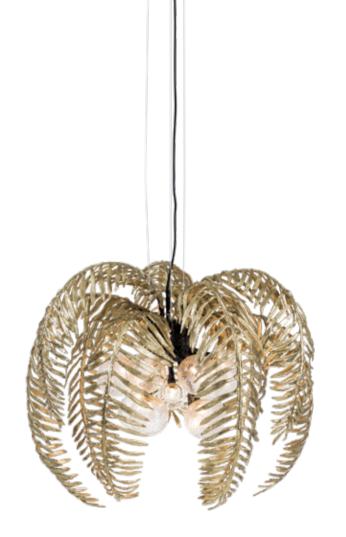

Itemnr: PA 8913

Model: Melting Paradise floor lamp XL

Material: Casted brass + Murano glass

Sockets: 17x G4 LED

Finishes: Natural brass

Model: CarniForest hanging lamp

Material: Casted Brass

Sockets: 9x G4 LED + GU5.3 LED spot Finishes: **Natural brass**, Dutch silver