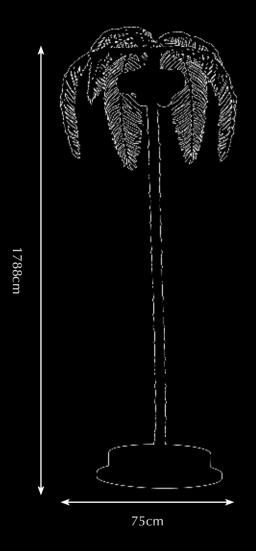

# Mysterious Bamboo

Nature can work in mysterious ways, with its grace and curiosity serving as a great source of inspiration. In various Asian cultures bamboo is regarded a symbol for uprightness and tenacity. The plant is often endowed with traits as integrity, elegance, and optimism. The new Mysterious Bamboo series represents Pieter Adam's own interpretation of this noble plant, enriching it with a playfulness, joy and light-heartedness. The integrity and elegance in the detailing shows a great admiration of nature. An excellent choice for anyone looking to implement a botanical, mystic touch to their interior, perfectly fitting the present zeitgeist.

Model: Mysterious Bamboo floor lamp L

Material: Casted brass

Shade: 5305 Pitch Black Silk Sockets: 7x E14 max. 40Watt

Finish: -Natural Brass

-Dutch Silver