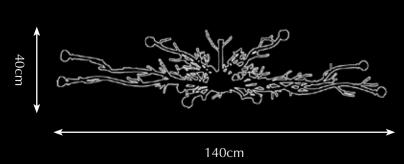

### Twiggy

Pieter Adam's Twiggy line comprehends contemporary design and sustainability. Twiggy is a collection based on natures purest grace. Inspiration was found in the organic, capricious shaping of twigs. Pursuing natures strength in growing strong and solid with its unequalled, beautiful and characteristic appearance was serving as the main source of inspiration for the designer. Fair materials like brass and glass emphasize the sustainable nature of this collection. Organic shapes casted in brass and crafted with the utmost attention to detail combined with mouthblown glass providing a subtle reflection of the halogen light. Finishes like silver and gold give this lighting series its specific and exclusive radiation.

Look, feel and admire: enjoy natures' beauty where no twigs are alike.

Model: Twiggy hanging lamp small

Material: Casted brass

Sockets: 6x G4 12V max. 5 Watt

halogen spot max. 30 Watt

Finishes: -Dutch Silver