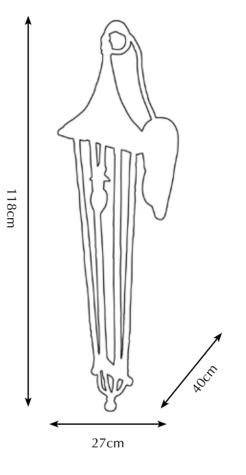

Itemnr: PA 230 - PA 231

Model: Melting Florence wall lantern small

Material: Casted Brass
Sockets: G9 max. 25 Watt
Finishes: Dutch Silver