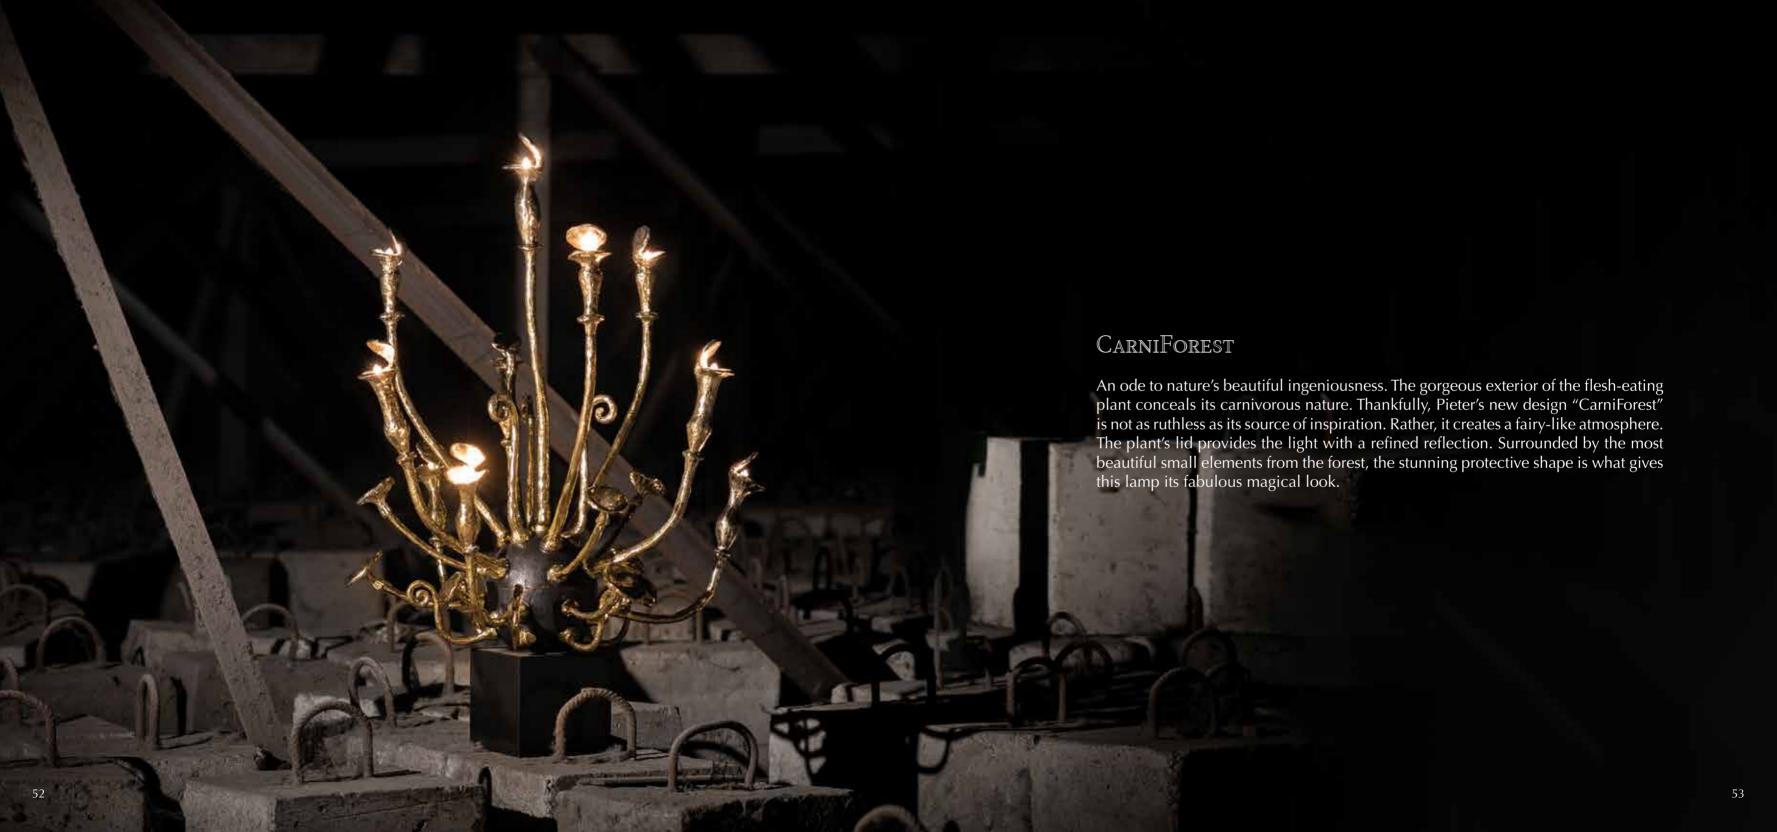

Itemnr: PA 8913

Model: Melting Paradise floor lamp XL

Material: Casted brass + Murano glass

Sockets: 17x G4 LED

Finishes: Natural brass

Model: CarniForest hanging lamp

Material: Casted Brass

Sockets: 9x G4 LED + GU5.3 LED spot Finishes: **Natural brass**, Dutch silver

Itemnr: PA 952

Model: CarniForest hanging lamp

Material: Casted Brass Sockets: 9x G4 LED

Finishes: Natural brass, Dutch silver

Itemnr: PA 951
Model: CarniForest Material: Casted Brass
Sockets: 10x G4 LED
Finishes: Natural brass, Dutch silver