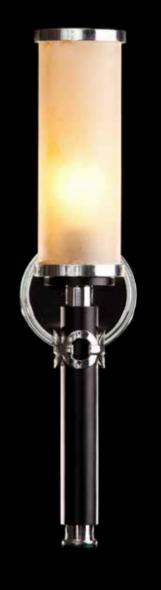

Model: Bronx wall-sconce

Material: Casted brass Sockets: E27 max. 60 Watt

Finishes: -Dutch Silver

-Canadian Gold -Smoked Brass

-Retro Blond

Itemnr: PA 802

Model: Bronx wall-sconce

Material: Casted brass

Shade: 8214 Saffron Black Sockets: 2x E14 max. 60 Watt

Finishes: -Dutch Silver

-Canadian Gold -Smoked Brass

-Retro Blond

\* For images of the other finishes visit our website.

<sup>\*</sup> For images of the other finishes visit our website.