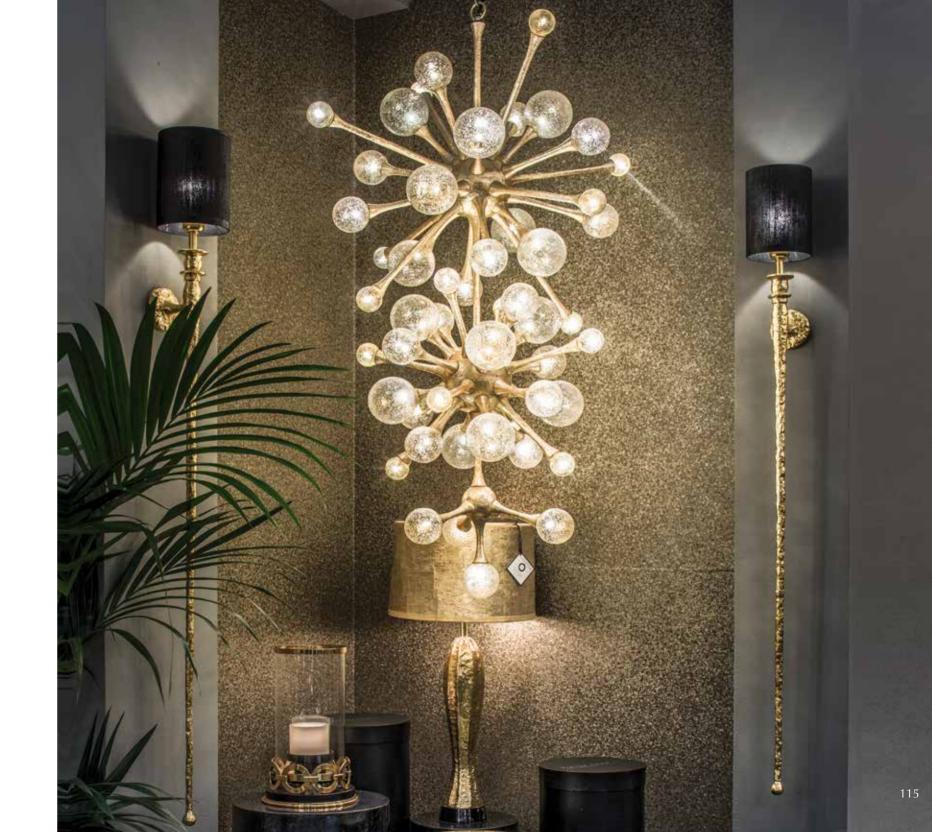

### Organic Atomic

As its name indicates, the design of Organic Atomic is reminiscent of the smallest particle that an element can be reduced to. This lighting object resembles the organic both systematic composition of everything we see around us. Based on the organic work of art, the spheres are connected in a way that the whole forms an impressive and striking piece of lighting. The Murano glasses with silver leaf are specially blown and designed for this new Pieter Adam series. Sculpted by hand and casted in brass, the connecting pieces can be linked in many ways providing endless possibilities for customization. This leaves lighting architects the opportunity to give their own interpretation to this design and fit it perfectly into their lighting projects.

PA 894 Itemnr:

Organic Atomic hanging lamp round XL 75x G4 LED Model:

Sockets: -Oxid silver Finish:

-Oxid green -Other finishes on request

Dimensions: Ø120cm / Ø 80cm

<sup>\*</sup> Custom sizes on request. For images of the other finishes visit our website.