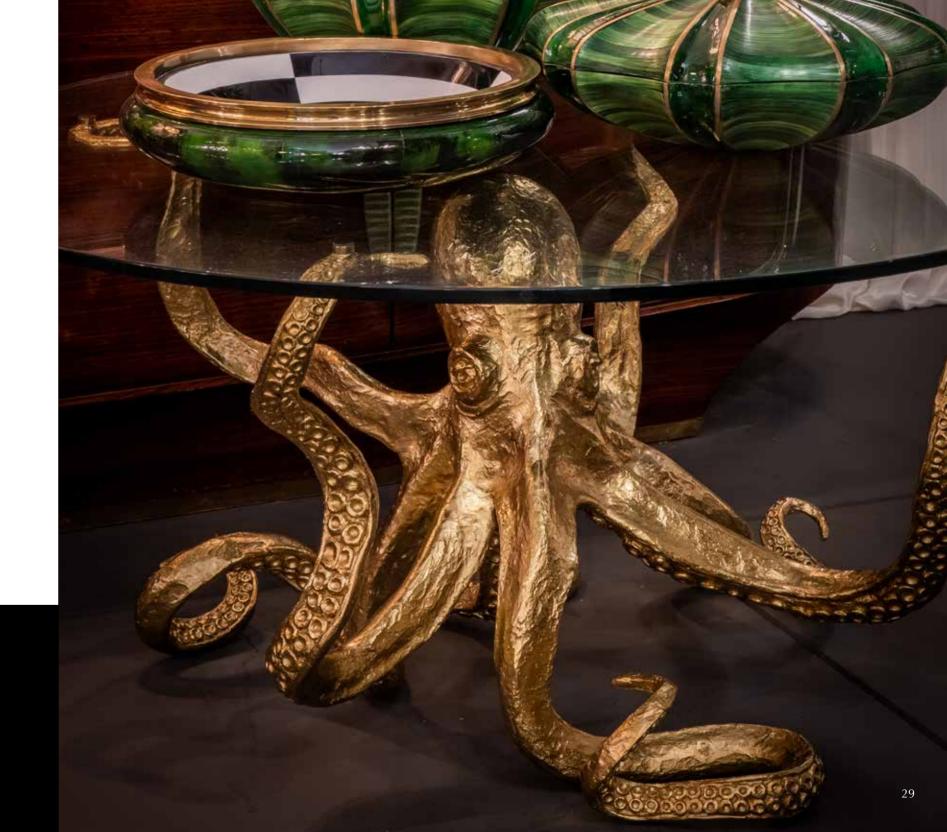

#### BAROCTOPUS

The world underneath the surface is an amazing and intriguing one, housing some of the most beautiful and curious creatures. Taken from the sea world, this piece of both art and furniture combines a highly decorative aesthetic with functional purpose. The curly tentacles of the octopus even remind us of the curved shapes of Baroque. The suckers on the underside of the tentacles show the artist's keen eye for detail that is carried out through the full bottom of the sculpture.

Itemnr: **FPA 150**Material: Casted Brass

Dimensions: ø 100 x H52 cm (incl. 10 mm tempered glass plate)

Finishes: Natural brass

<sup>\*</sup> Other finishes / glass plate size on request.