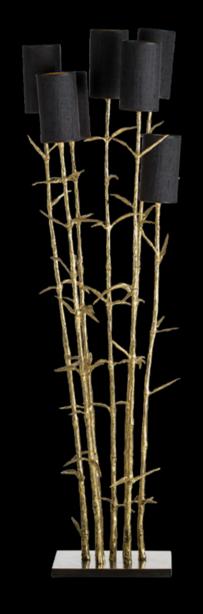

# Mysterious Bamboo

Nature can work in mysterious ways, with its grace and curiosity serving as a great source of inspiration. In various Asian cultures bamboo is regarded a symbol for uprightness and tenacity. The plant is often endowed with traits as integrity, elegance, and optimism. The new Mysterious Bamboo series represents Pieter Adam's own interpretation of this noble plant, enriching it with a playfulness, joy and light-heartedness. The integrity and elegance in the detailing shows a great admiration of nature. An excellent choice for anyone looking to implement a botanical, mystic touch to their interior, perfectly fitting the present zeitgeist.

Model: Mysterious Bamboo table lamp

Material: Casted brass

Shade: 5305 Pitch Black Silk Sockets: 5x E14 max. 40Watt

Finish: -Natural Brass

-Dutch Silver

Itemnr: PA 902

Model: Mysterious Bamboo floor lamp S

Material: Casted brass

Shade: 5305 Pitch Black Silk Sockets: 3x E14 max. 40Watt

Finish: -Natural Brass

-Dutch Silver

 $<sup>\</sup>ensuremath{^{*}}$  For images of the other finishes visit our website.

 $<sup>\</sup>ensuremath{^*}$  For images of the other finishes visit our website.

Model: Mysterious Bamboo floor lamp L

Material: Casted brass

Shade: 5305 Pitch Black Silk Sockets: 7x E14 max. 40Watt

Finish: -Natural Brass

-Dutch Silver