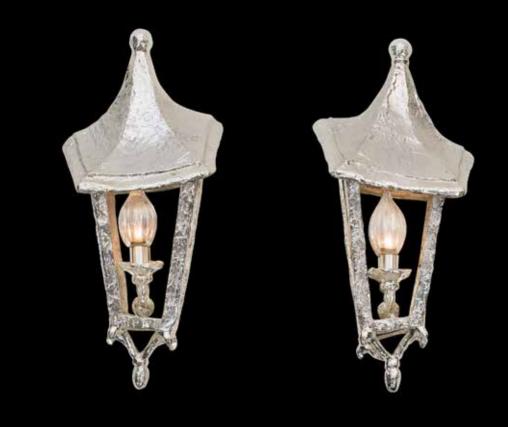

Pieter Adam hopes you will enjoy these objects as much as he enjoyed making them. Fantasy does not know any boundaries.

Itemnr: **PA 232 – PA 233** 

Model: Melting Florence wall lantern medium

Material: Casted Brass Sockets: G9 max. 25 Watt Finishes: Dutch Silver

Also available in nickel finish, suitable for outdoor use.

Itemnr: **PA 234 – PA 235** 

Model: Melting Florence wall lantern large

Material: Casted Brass Sockets: G9 max. 25 Watt Finishes: Dutch Silver

Also available in nickel finish, suitable for outdoor use.