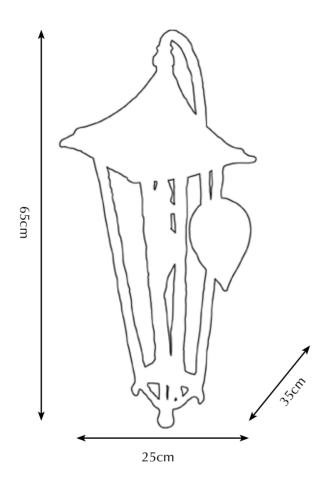

Pieter Adam hopes you will enjoy these objects as much as he enjoyed making them. Fantasy does not know any boundaries.

Itemnr: **PA 232 – PA 233** 

Model: Melting Florence wall lantern medium

Material: Casted Brass Sockets: G9 max. 25 Watt Finishes: Dutch Silver

Also available in nickel finish, suitable for outdoor use.

Itemnr: **PA 234 – PA 235** 

Model: Melting Florence wall lantern large

Material: Casted Brass Sockets: G9 max. 25 Watt Finishes: Dutch Silver

Also available in nickel finish, suitable for outdoor use.