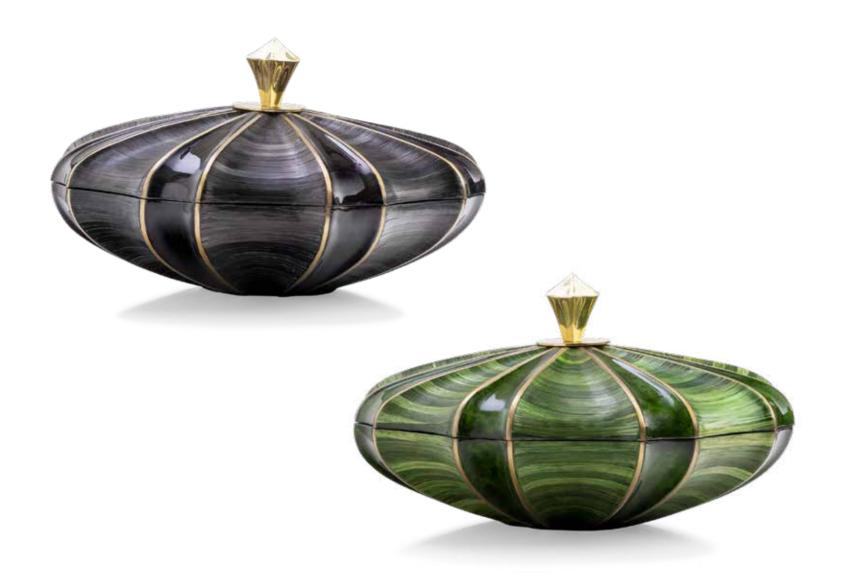

#### Cocoon & Macaroon

Pieter has expanded his collection of accessories with two kinds of luxury boxes, both are truly remarkable. The luxury boxes, called Cocoon and Macaroon, are crafted from high-quality materials, such as casted brass, leather, straw marquetry. When opening the box you will be amazed by the black and white geometric pattern made of polystone.

These exquisite boxes are the perfect accessory to add a touch of luxury, elegance and sophistication to any space.

FPA 620 Itemnr:

Cocoon luxury box low Model:

Material: Casted brass, straw, parchment, polystone Dimensions: Ø36 x H18 cm

Chocolate Brown, Emerald Green, Jack Black Finishes:

\* Other finishes on request.

FPA 621 Itemnr:

Model: Cocoon luxury box high
Material: Casted brass, straw, parchment, polystone
Dimensions: Ø36 x H29 cm

Chocolate Brown, Emerald Green, Jack Black Finishes:

<sup>\*</sup> Other finishes on request.

FPA 610 Itemnr:

Model: Macaroon luxury box large
Material: Casted brass, straw, parchment, polystone
Dimensions: Ø35 x H14 cm