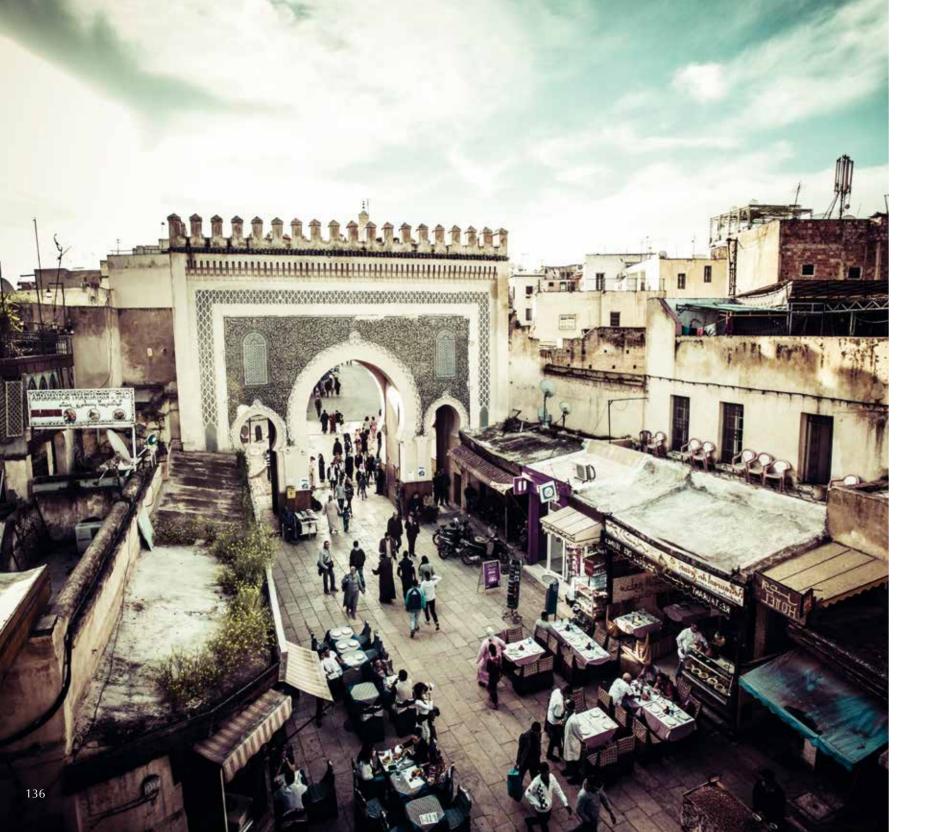

### Melting Fez

With the Melting Fez series, Pieter Adam shows a new angle on combining varied authentic aesthetics. The sharp-edged curls, a Gothic decorative element, blend beautifully with the Moroccan feel of the lantern. The transparent, delicate fabric combined with the toughness and fickleness of the brass side lines, create a pleasant tension. The light sheltered in the stretched fabric adds a softness and warmth to the mystic sense this design exudes. Mysterious yet frivolous, this lush piece of characteristic lighting merges wonderfully in an ancient ambiance, complementing it with a contemporary twist.

PA 501 Itemnr:

Model: Melting Fez hanging lamp Material: Casted brass

1x E27 max. 60Watt Sockets: -Canadian Gold Finish:

-Dark Bronze -Dutch Silver

<sup>\*</sup> For images of the other finishes visit our website.