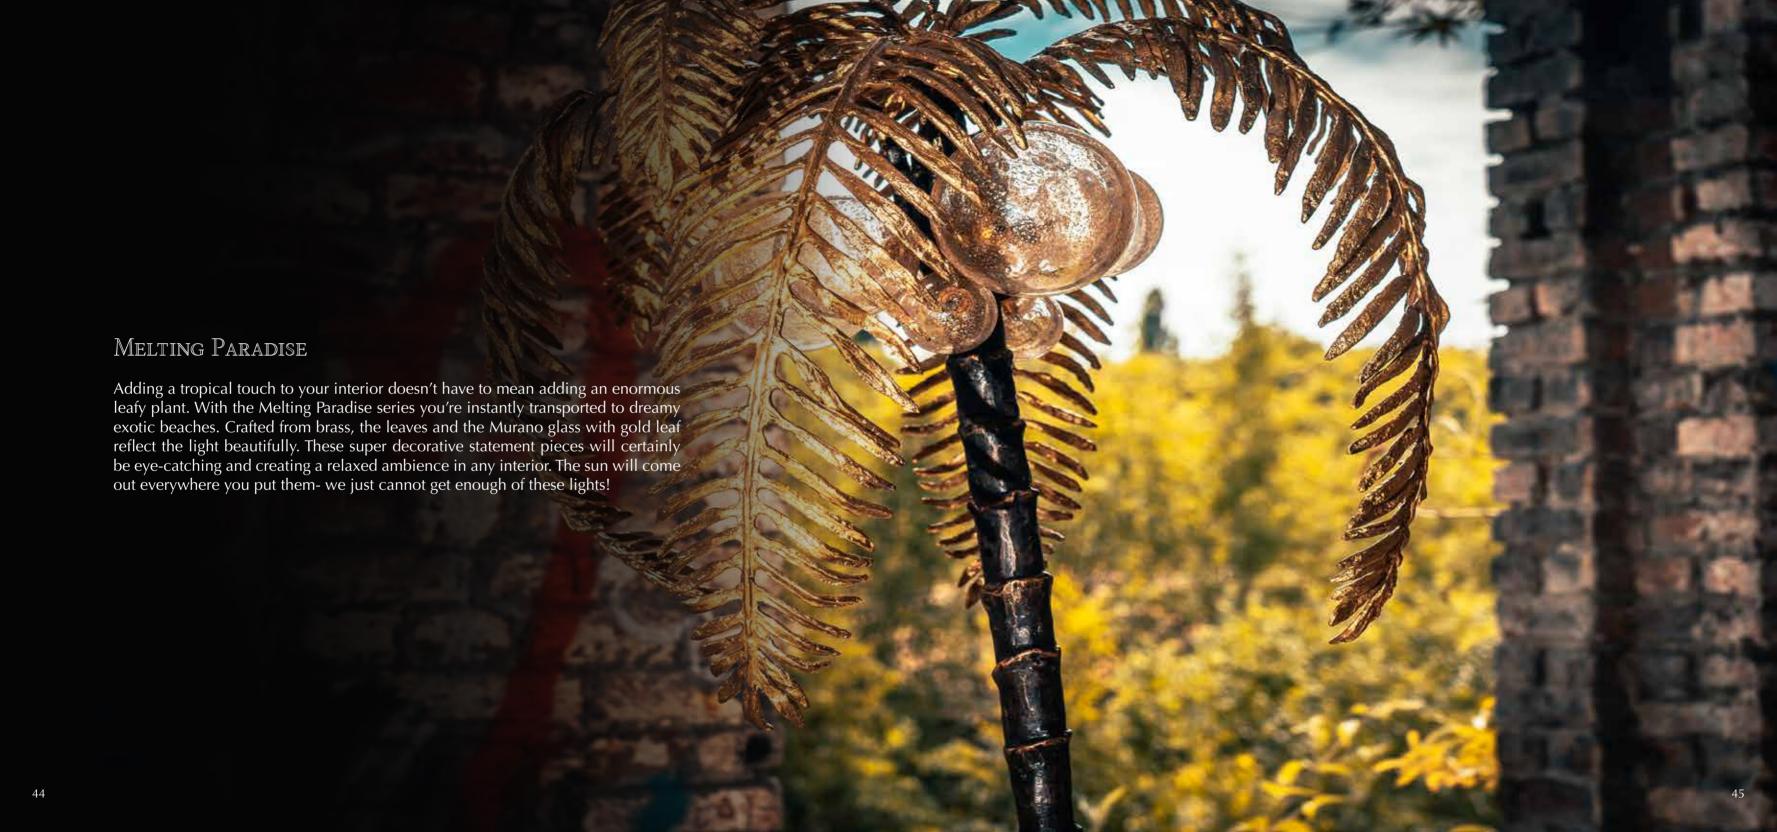

## Volcano Candelabra

What a fascinating design this large candelabra! The designer took an edgy take on the classical shapes of candleholders, connecting a timeless design with a raw texture and yet lush appearance. This contrast is exactly what makes this design piece so interesting. The rough surface with its natural, organic irregularity suggests the brass was allowed to find its own way, like lava does. The actual form remains symmetrical though and the natural brass or Dutch silver finish provides that lustrous and chic look. The large number of candles will bring the warmth of the brass and the intimate flames to any interior environment. The effect is pure magic.

Itemnr: PA 603

Model: Volcano Candelabra

Material: Casted brass
Dimensions: 42 x 42 x H52 cm

Finishes: Natural Brass, Dutch Silver

Itemnr: PA 8910

Model: Melting Paradise table lamp

Material: Casted brass + Murano glass