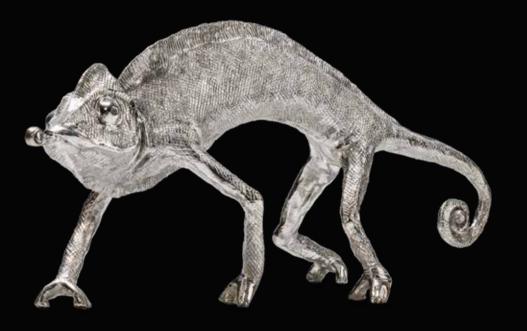

## Karma Chameleon

Every once in a while, Pieter retreats to his happy place; his atelier. For him, as an artist, there is no greater joy than to create something from a large piece of wax using just his bare hands. This sculpture succeeds in being true to nature while also showing the artist's characteristic hand. With its colour-changing skin, specialised eyes and long tongue, the chameleon is quite the distinguished outsider. A creature that is unique in both the animal world as well as the world of interior!

PA 602 Itemnr: Material: Casted Brass

Dimensions: W70 x D21 x H29 cm Finishes: Natural brass, Dutch silver