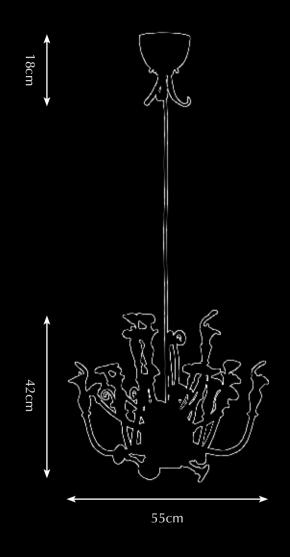

Itemnr: PA 8913

Model: Melting Paradise floor lamp XL

Material: Casted brass + Murano glass

Sockets: 17x G4 LED

Finishes: Natural brass

Model: CarniForest hanging lamp

Material: Casted Brass

Sockets: 9x G4 LED + GU5.3 LED spot Finishes: **Natural brass**, Dutch silver

Itemnr: PA 952

Model: CarniForest hanging lamp

Material: Casted Brass Sockets: 9x G4 LED

Finishes: Natural brass, Dutch silver

Itemnr: PA 951
Model: CarniForest Material: Casted Brass
Sockets: 10x G4 LED
Finishes: Natural brass, Dutch silver