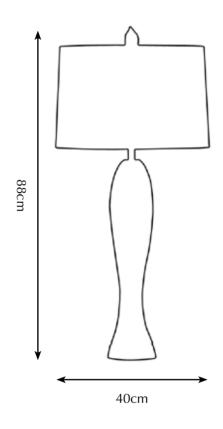

Model: Bronx table-lamp Material: Casted brass

Shade: D186 Black Gold Silk Sockets: 4x E14 max. 40 Watt

Finishes: -Dutch Silver

-Canadian Gold

-Smoked Brass

-Retro Blond

<sup>\*</sup> For images of the other finishes visit our website.