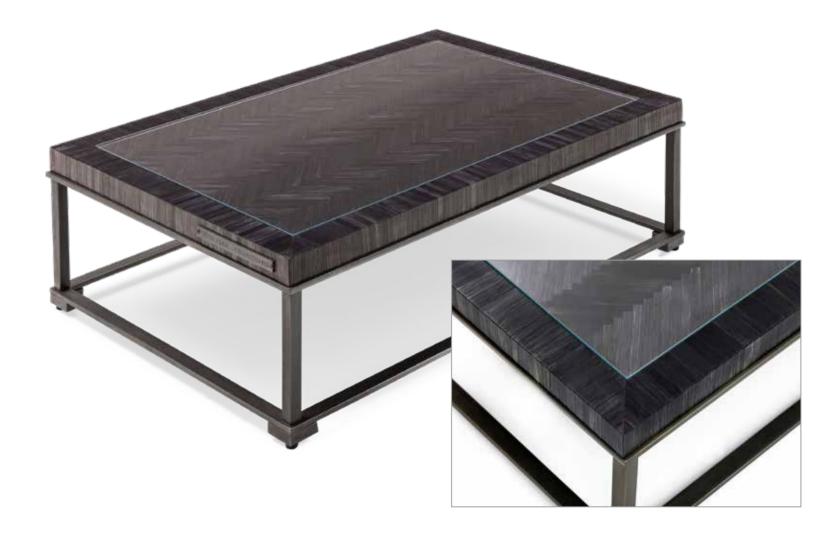

FPA 501 Itemnr:

Model: Collec(t)able rectangular coffee table large
Material: Iron, straw, glass
Dimensions: 130 x 90 x H35 cm

**Antique silver**, Antique gold Finishes:

\*Other patterns and materials for table tops on request.

Itemnr:

**FPA 502**Collec(t)able rectangular coffee table small Model:

Material: Iron, straw, glass
Dimensions: 90 x 60 x H25 cm

Antique silver, Antique gold Finishes:

<sup>\*</sup>Other patterns and materials for table tops on request.