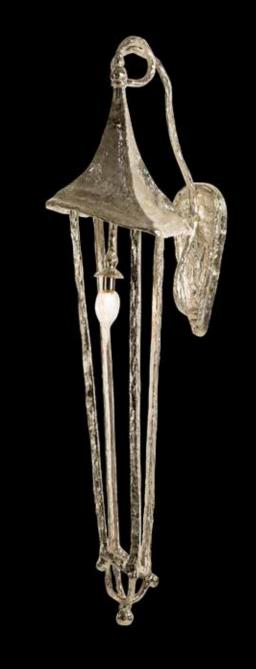

Itemnr: PA 230 - PA 231

Model: Melting Florence wall lantern small

Material: Casted Brass
Sockets: G9 max. 25 Watt
Finishes: Dutch Silver