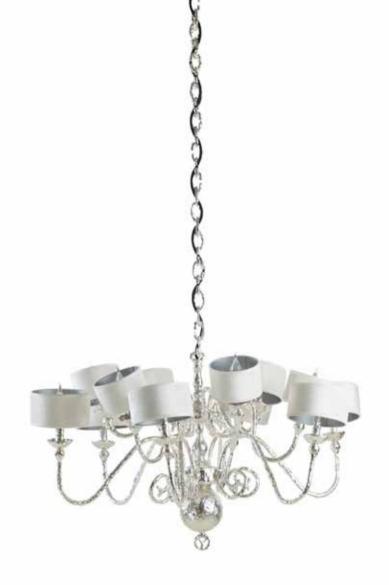

## Melting Amsterdam

Our capital Amsterdam has a rich history and has been a cultural melting pot for many centuries. As a result, the city has its own identity with freedom and individuality being its main traits. This is also true of the new collection designed by Pieter Adam<sup>TM</sup>. The copper-tinted chandeliers of the Golden Age were a source of inspiration for this unique line of lighting fixtures. Tradition and crafstmanship are applied in a contemporary way bringing the past, present and future together. Materials such as gold, silver, Murano glass, silk and brass casted in sand are used for their superior quality. The Dutch design of Pieter Adam<sup>TM</sup> supplies the originality.

PA 860 Itemnr:

Model: Melting Amsterdam chandelier

Material: Casted brass Shade:

8259 Ivory Velvet G4 12V max. 10 Watt halogen, Sockets:

Spotlight max. 30 Watt

Finishes: -Dutch Silver

-Canadian Gold

Model: Melting Amsterdam wall sconce