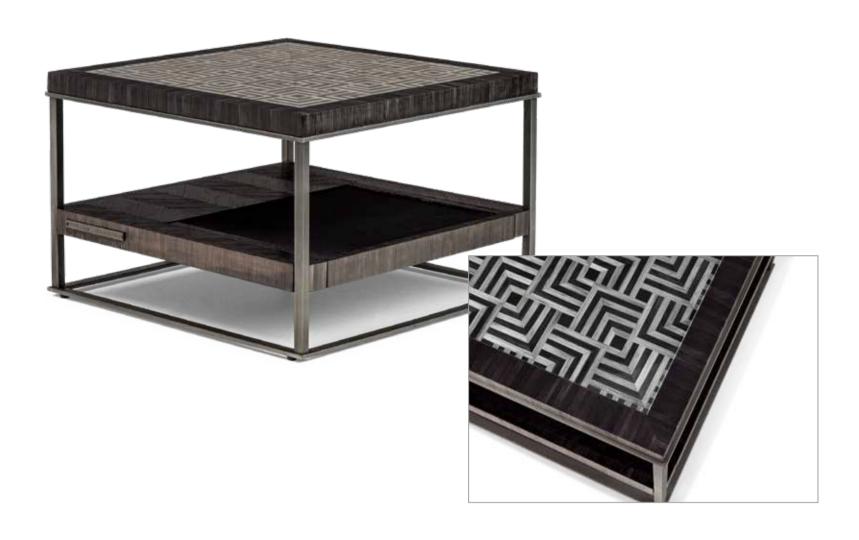

Itemnr: **FPA 504**Model: Collec(t)able end table with tray
Material: Iron, straw, glass
Dimensions: 70 x 70 x H45 cm

Finishes: Antique silver, Antique gold

\*Other patterns and materials for table tops on request.

Model: Collec(t)able high square pillar

Material: Iron, straw, glass
Dimensions: 30 x 30 x H120 cm

Finishes: Antique silver, Antique gold

\*Other patterns and materials for table tops on request.

Itemnr: **FPA 507** 