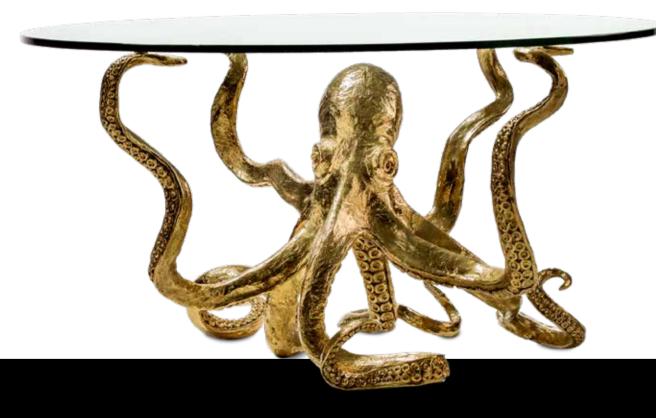

#### BAROCTOPUS

The world underneath the surface is an amazing and intriguing one, housing some of the most beautiful and curious creatures. Taken from the sea world, this piece of both art and furniture combines a highly decorative aesthetic with functional purpose. The curly tentacles of the octopus even remind us of the curved shapes of Baroque. The suckers on the underside of the tentacles show the artist's keen eye for detail that is carried out through the full bottom of the sculpture.

Itemnr: **FPA 150**Material: Casted Brass

Dimensions: ø 100 x H52 cm (incl. 10 mm tempered glass plate)

Finishes: Natural brass

<sup>\*</sup> Other finishes / glass plate size on request.