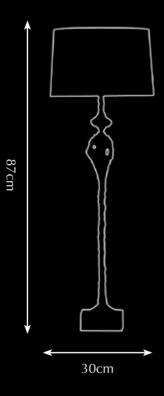

Itemnr: PA 845
Model: Melting Paris floor-lamp
Material: Casted brass

Shade: 8230 Black Leather Sockets: 2x E14 max. 40 Watt Finishes: -Dutch Silver

-Canadian Gold -Smoked Brass -Rose Gold

\* For images of the other finishes visit our website.