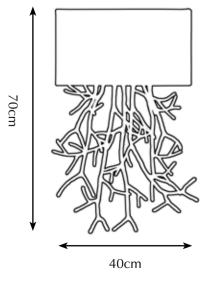

Itemnr: PA 8913

Model: Melting Paradise floor lamp XL

Material: Casted brass + Murano glass

Sockets: 17x G4 LED

Finishes: Natural brass

Model: CarniForest hanging lamp

Material: Casted Brass

Sockets: 9x G4 LED + GU5.3 LED spot Finishes: **Natural brass**, Dutch silver

Itemnr: PA 952

Model: CarniForest hanging lamp

Material: Casted Brass Sockets: 9x G4 LED

Finishes: Natural brass, Dutch silver

Itemnr: PA 951
Model: CarniForest Material: Casted Brass
Sockets: 10x G4 LED
Finishes: Natural brass, Dutch silver