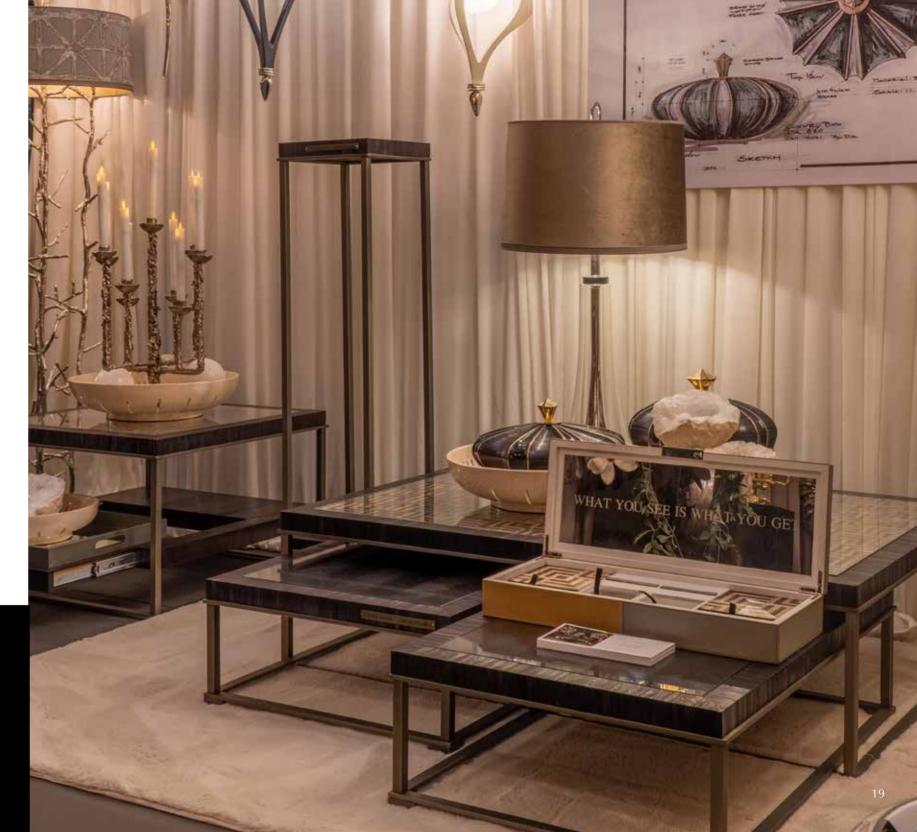

# COLLEC(T)ABLE

Pieter Adam's Collec(t)able series comprehends a sophisticated design that exudes elegance and style, this series of tables are perfectly suitable for any interior. These tables can perfectly be combined with Pieter Adam's lighting series, which will create a stylish and cohesive interior design!

This line of furniture pieces contains both rectangular and round-shaped tables and are finished in antique silver or antique gold. The table tops are made from eco-conscious materials, like bamboo, selenite, straw marquetry and feature an geometric pattern.

An unique look can easily be created by mixing different kinds of tables together with different kinds of table tops. The possibilities are endless, allowing you to unleash your creativity and design your own unique table!