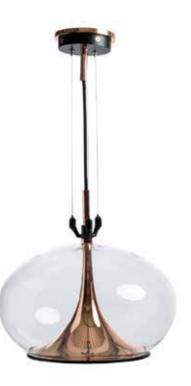

Socket: E27 max. 60Watt Finishes: -Dutch Silver

-Canadian Gold -Rose Gold 25cm 40cm

Itemnr: PA 826

Model: Rosedale hanging lamp oval Material: Casted brass/Blown glass

Socket: E27 max. 60Wat Finishes: -Dutch Silver -Canadian Gold -Rose Gold

Itemnr: PA 200 - 30cm

PA 201 - 40cm

PA 202 - 60cm PA 203 - 80cm

Model: Le Soleil wall lamp Material: Casted brass

Sockets: 6x max. 10 Watt G4

Finishes: -Vintage Silver
-Vintage Gold
-Smoked brass

<sup>\*</sup> For images of the other finishes visit our website.