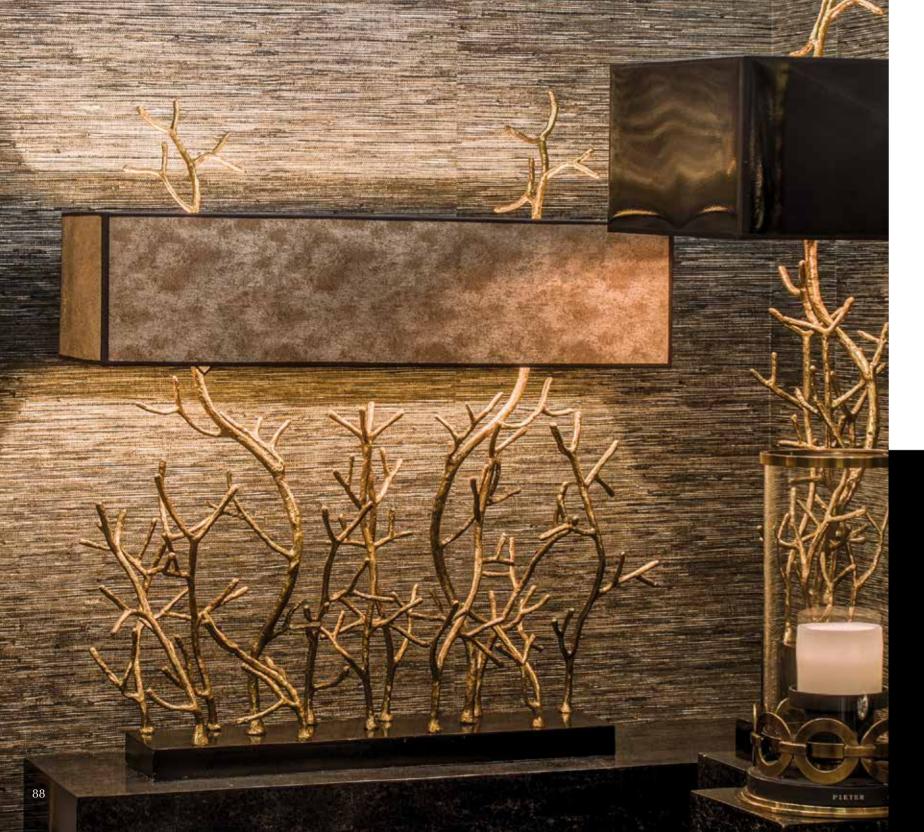

### Twiggy

Pieter Adam's Twiggy line comprehends contemporary design and sustainability. Twiggy is a collection based on natures purest grace. Inspiration was found in the organic, capricious shaping of twigs. Pursuing natures strength in growing strong and solid with its unequalled, beautiful and characteristic appearance was serving as the main source of inspiration for the designer. Fair materials like brass and glass emphasize the sustainable nature of this collection. Organic shapes casted in brass and crafted with the utmost attention to detail combined with mouthblown glass providing a subtle reflection of the halogen light. Finishes like silver and gold give this lighting series its specific and exclusive radiation.

Look, feel and admire: enjoy natures' beauty where no twigs are alike.

Model: Twiggy hanging lamp small

Material: Casted brass

Sockets: 6x G4 12V max. 5 Watt

halogen spot max. 30 Watt

Finishes: -Dutch Silver