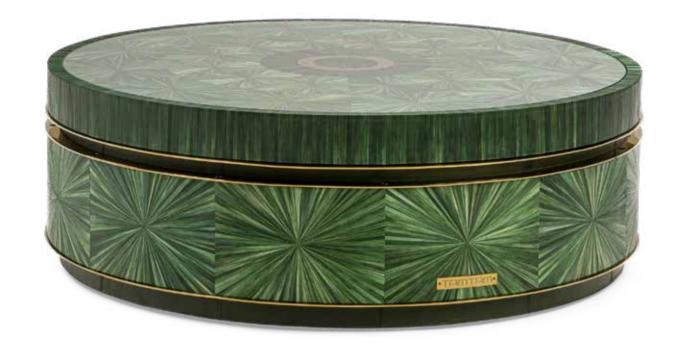

Itemnr: **FPA 300** 

Model: TamTam table large
Material: Casted brass, straw marquetry, leather
Dimensions: Ø120 x H39 cm

Chocolate Brown, Emerald Green, Worn Silver Finishes:

Itemnr: **FPA 302** 

TamTam table small Model:

Casted brass, straw marquetry, leather Material:

Dimensions: Ø60 x H57 cm

Chocolate Brown, Emerald Green, Worn Silver Finishes:

<sup>\*</sup> Other finishes on request.

<sup>\*</sup> Other finishes on request.

FPA 301 Itemnr:

TamTam table medium Model:

Material: Casted brass, straw marquetry, leather Dimensions: Ø90 x H48 cm

Chocolate Brown, Emerald Green, Worn Silver Finishes:

<sup>\*</sup> Other finishes on request.