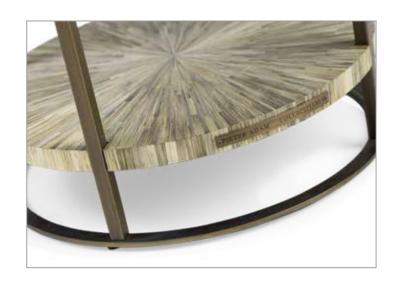

Itemnr: **FPA 300** 

Model: TamTam table large
Material: Casted brass, straw marquetry, leather
Dimensions: Ø120 x H39 cm

Chocolate Brown, Emerald Green, Worn Silver Finishes:

Itemnr: **FPA 302** 

TamTam table small Model:

FPA 301 Itemnr:

TamTam table medium Model:

Material: Casted brass, straw marquetry, leather Dimensions: Ø90 x H48 cm

Chocolate Brown, Emerald Green, Worn Silver Finishes:

<sup>\*</sup> Other finishes on request.