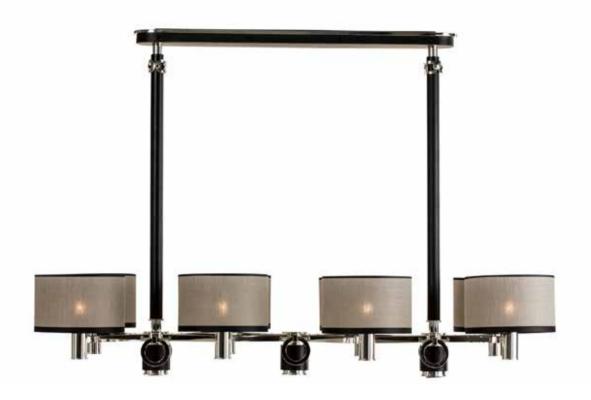

\* For images of the other finishes visit our website.

<sup>\*</sup> For images of the other finishes visit our website.

Model: Pendant Bronx 8 shades

Material: Casted Brass

Shade: 5301 Stony Ground Linen Sockets: 8x E27 max. 60 Watt,

2x GU 10 220V halogen

spotlight max. 50 Watt Finishes: **-Dutch Silver** 

-Canadian Gold -Smoked Brass

-Retro Blond -Rose Gold

\* For images of the other finishes visit our website.