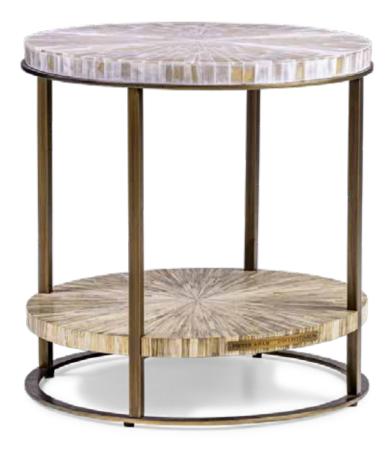

Material: Iron, selenite, straw Dimensions: Ø60 x H60 cm

Finishes: Antique silver, Antique gold

\*Other patterns and materials for table tops on request.

Itemnr: **FPA 512** 

Model: Collec(t)able high round pillar

Material: Iron, bamboo, straw Dimensions: Ø35 x H120 cm

Finishes: Antique silver, Antique gold

<sup>\*</sup>Other patterns and materials for table tops on request.

emnr: **FPA 511**Model: Collec(t)able round coffee table large
Material: Iron, straw, glass
Dimensions: Ø100 x H30 cm
Finishes: Antique silver, **Antique gold** 