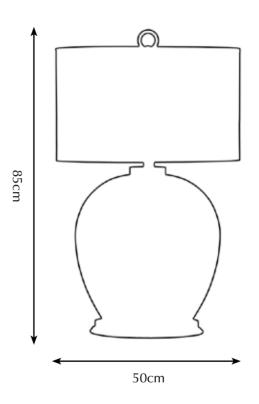

Shade: 8214 Saffron Black Sockets: 2x E27 max. 60 Watt

Finishes: -Dutch Silver

-Canadian Gold -Smoked Brass

Itemnr: PA 823

Model: Rosedale table-lamp
Material: Casted brass/Blown Glass
Shade: 5301 Stony Ground Linen
Sockets: 2x E27 max. 60 Watt

Finishes: -Dutch Silver

-Canadian Gold -Smoked Brass -Rose Gold

<sup>\*</sup> For images of the other finishes visit our website.

Model: Rosedale table-lamp big Material: Casted brass/Blown Glass Shade: 5305 Pitch Black Silk Sockets: 2x E27 max. 60 Watt

Finishes: -Dutch Silver

-Canadian Gold -Smoked Brass

-Rose Gold

 $<sup>\</sup>ensuremath{^*}$  For images of the other finishes visit our website.

Model: Rosedale hanging lamp round Material: Casted brass/Blown glass