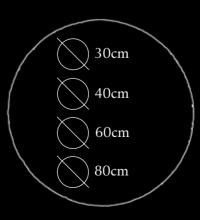

Itemnr: PA 200 - 30cm

PA 201 - 40cm

PA 202 - 60cm PA 203 - 80cm

Model: Le Soleil wall lamp Material: Casted brass

Sockets: 6x max. 10 Watt G4

Finishes: -Vintage Silver
-Vintage Gold
-Smoked brass

<sup>\*</sup> For images of the other finishes visit our website.