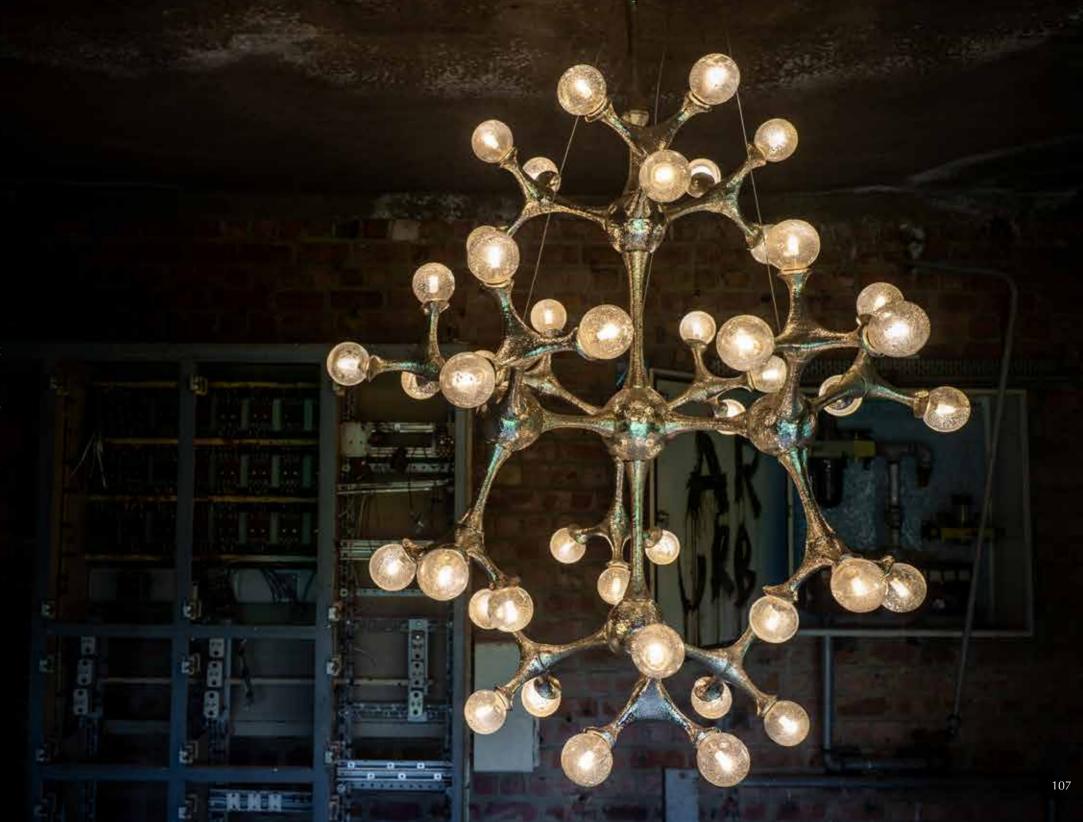

### Organic Atomic

As its name indicates, the design of Organic Atomic is reminiscent of the smallest particle that an element can be reduced to. This lighting object resembles the organic both systematic composition of everything we see around us. Based on the organic work of art, the spheres are connected in a way that the whole forms an impressive and striking piece of lighting. The Murano glasses with silver leaf are specially blown and designed for this new Pieter Adam series. Sculpted by hand and casted in brass, the connecting pieces can be linked in many ways providing endless possibilities for customization. This leaves lighting architects the opportunity to give their own interpretation to this design and fit it perfectly into their lighting projects.

PA 891 Itemnr:

Organic Atomic hanging lamp XL 48x G4 LED Model:

Sockets: Finish: -Dutch Silver

-Canadian Gold

Dimensions: L185xD70xH75cm

PA 893 Itemnr:

Organic Atomic wall sconce 9x G4 LED Model:

Sockets: Finish: -Dutch Silver