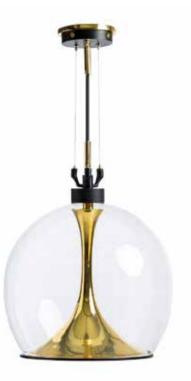

Socket: E27 max. 60Watt Finishes: -Dutch Silver

-Canadian Gold -Rose Gold 25cm 40cm

Itemnr: PA 826

Model: Rosedale hanging lamp oval Material: Casted brass/Blown glass

Socket: E27 max. 60Wat Finishes: -Dutch Silver -Canadian Gold -Rose Gold

Itemnr: PA 200 - 30cm

PA 201 - 40cm

PA 202 - 60cm PA 203 - 80cm

Model: Le Soleil wall lamp Material: Casted brass

Sockets: 6x max. 10 Watt G4

Finishes: -Vintage Silver
-Vintage Gold
-Smoked brass

<sup>\*</sup> For images of the other finishes visit our website.