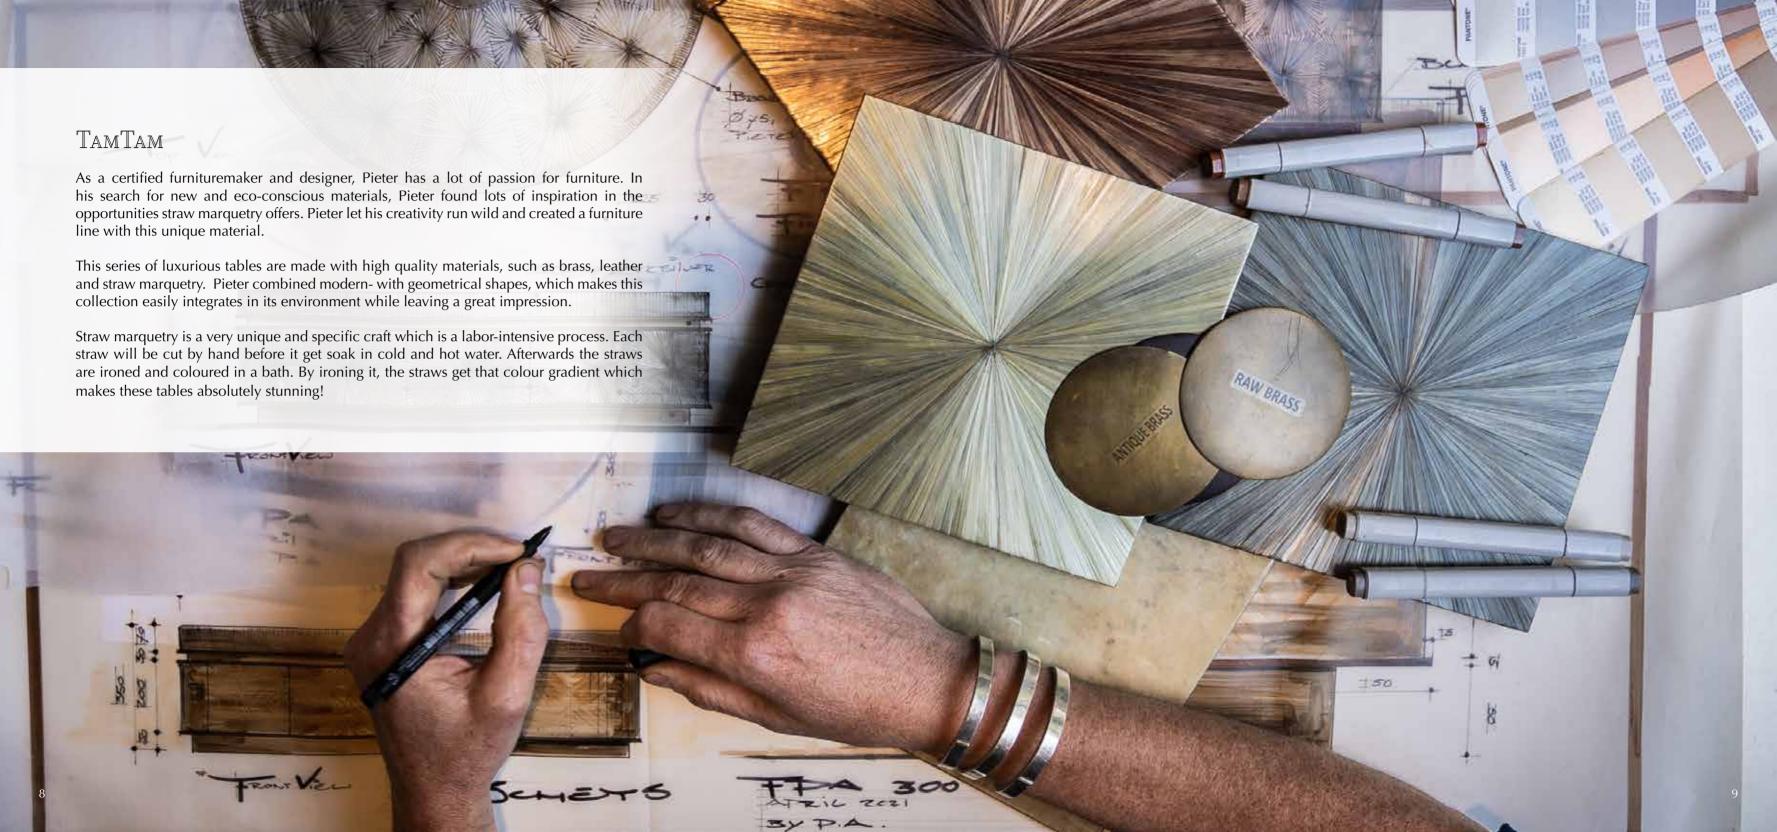

Itemnr: **FPA 300** 

Model: TamTam table large
Material: Casted brass, straw marquetry, leather
Dimensions: Ø120 x H39 cm

Chocolate Brown, Emerald Green, Worn Silver Finishes:

Itemnr: **FPA 302** 

TamTam table small Model:

Casted brass, straw marquetry, leather Material:

Dimensions: Ø60 x H57 cm

Chocolate Brown, Emerald Green, Worn Silver Finishes:

<sup>\*</sup> Other finishes on request.

<sup>\*</sup> Other finishes on request.

FPA 301 Itemnr:

TamTam table medium Model:

Material: Casted brass, straw marquetry, leather Dimensions: Ø90 x H48 cm

Chocolate Brown, Emerald Green, Worn Silver Finishes:

<sup>\*</sup> Other finishes on request.