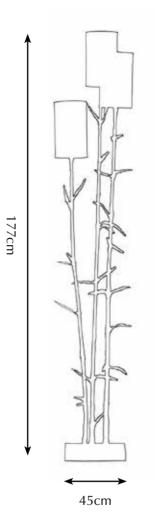

# Mysterious Bamboo

Nature can work in mysterious ways, with its grace and curiosity serving as a great source of inspiration. In various Asian cultures bamboo is regarded a symbol for uprightness and tenacity. The plant is often endowed with traits as integrity, elegance, and optimism. The new Mysterious Bamboo series represents Pieter Adam's own interpretation of this noble plant, enriching it with a playfulness, joy and light-heartedness. The integrity and elegance in the detailing shows a great admiration of nature. An excellent choice for anyone looking to implement a botanical, mystic touch to their interior, perfectly fitting the present zeitgeist.

Model: Mysterious Bamboo floor lamp L

Material: Casted brass

Shade: 5305 Pitch Black Silk Sockets: 7x E14 max. 40Watt

Finish: -Natural Brass

-Dutch Silver