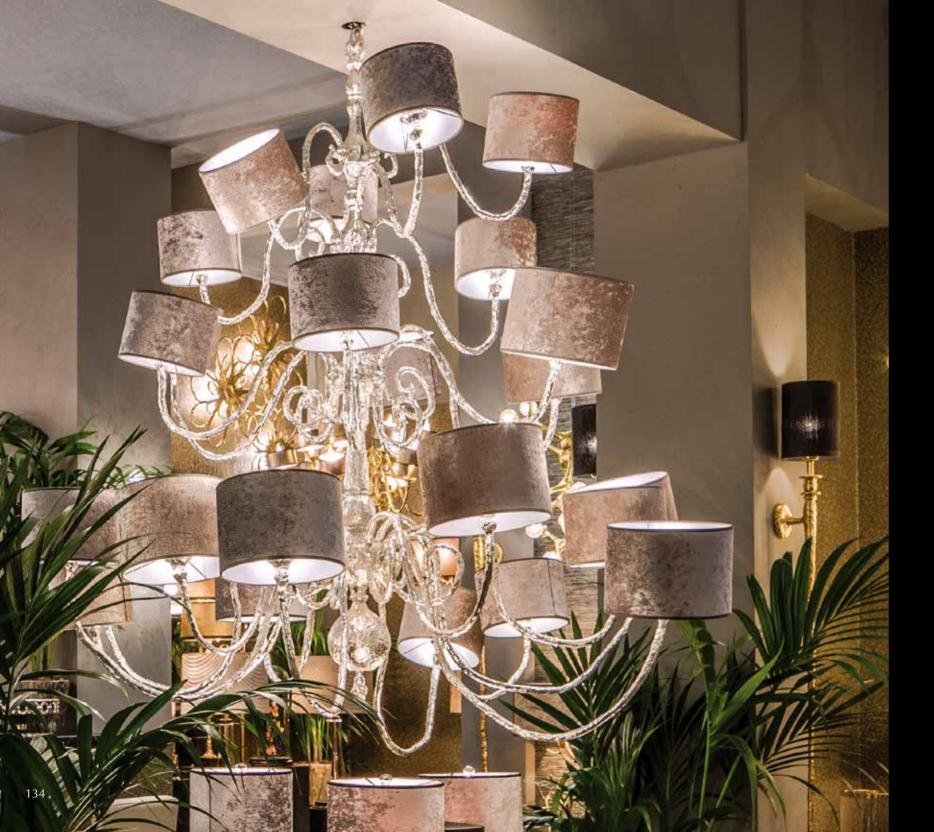

Material: Casted brass
Shade: 8259 Ivory Velvet
Sockets: 12x G9 230V max. 25Watt
Finishes: -Dutch Silver
-Canadian Gold
-Rose Gold

<sup>\*</sup> For images of the other finishes visit our website.

Model: Melting Amsterdam hanging lamp XXL Material: Casted Brass

Shades: on request
Sockets: 24x E27 max. 60 Watt
Finishes: -Dutch Silver

-Canadian Gold

<sup>\*</sup> For images of the other finishes visit our website.