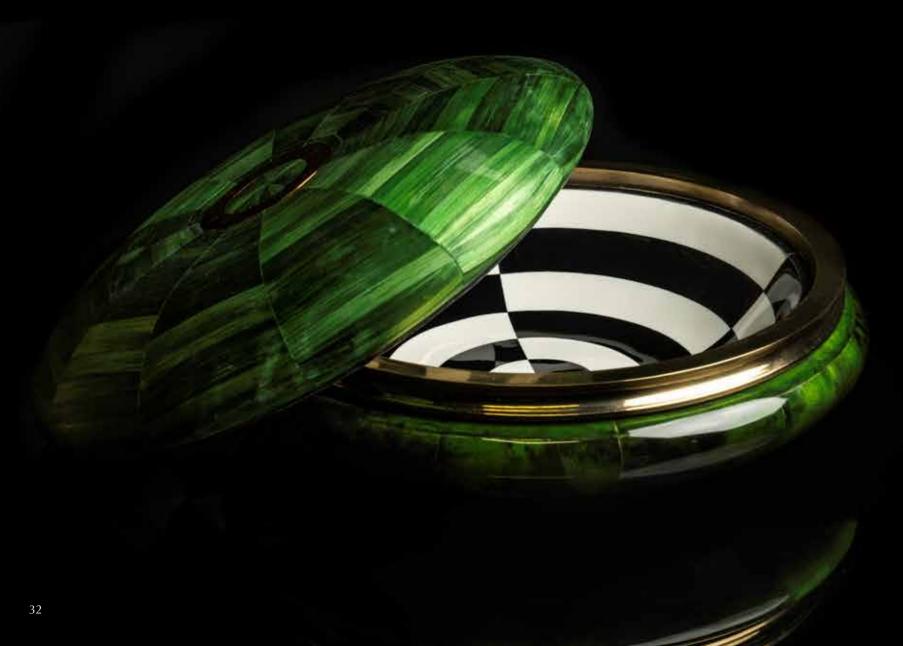

#### Cocoon & Macaroon

Pieter has expanded his collection of accessories with two kinds of luxury boxes, both are truly remarkable. The luxury boxes, called Cocoon and Macaroon, are crafted from high-quality materials, such as casted brass, leather, straw marquetry. When opening the box you will be amazed by the black and white geometric pattern made of polystone.

These exquisite boxes are the perfect accessory to add a touch of luxury, elegance and sophistication to any space.

FPA 620 Itemnr:

Cocoon luxury box low Model:

Material: Casted brass, straw, parchment, polystone Dimensions: Ø36 x H18 cm