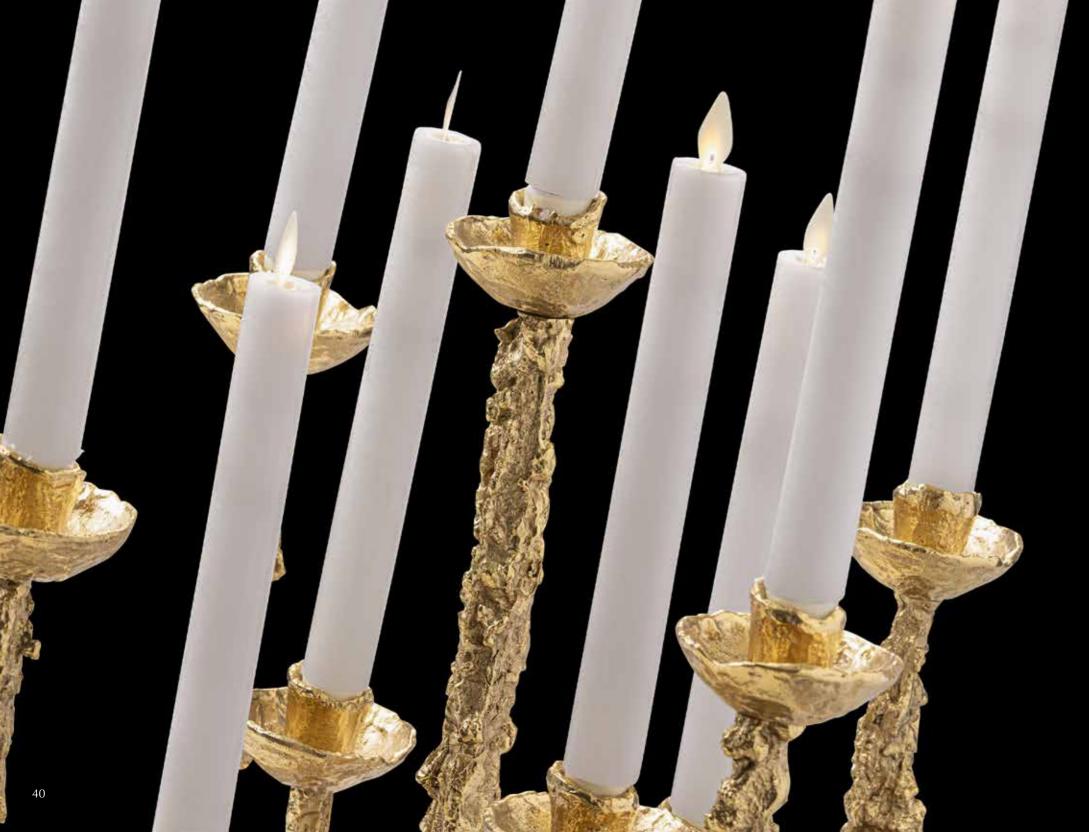

## Volcano Candelabra

What a fascinating design this large candelabra! The designer took an edgy take on the classical shapes of candleholders, connecting a timeless design with a raw texture and yet lush appearance. This contrast is exactly what makes this design piece so interesting. The rough surface with its natural, organic irregularity suggests the brass was allowed to find its own way, like lava does. The actual form remains symmetrical though and the natural brass or Dutch silver finish provides that lustrous and chic look. The large number of candles will bring the warmth of the brass and the intimate flames to any interior environment. The effect is pure magic.

Itemnr: PA 603

Model: Volcano Candelabra

Material: Casted brass
Dimensions: 42 x 42 x H52 cm

Finishes: Natural Brass, Dutch Silver

Itemnr: PA 8910

Model: Melting Paradise table lamp

Material: Casted brass + Murano glass