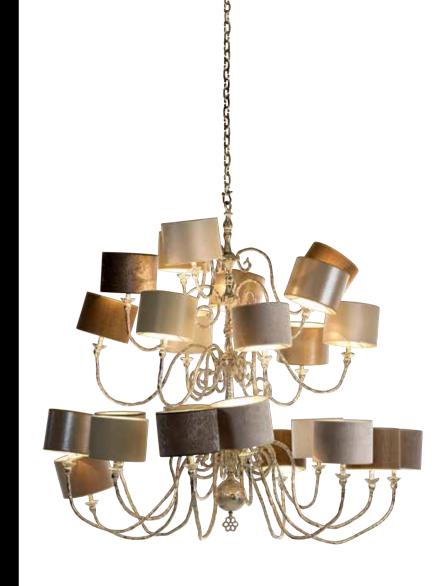

## Melting Amsterdam

Our capital Amsterdam has a rich history and has been a cultural melting pot for many centuries. As a result, the city has its own identity with freedom and individuality being its main traits. This is also true of the new collection designed by Pieter Adam<sup>TM</sup>. The copper-tinted chandeliers of the Golden Age were a source of inspiration for this unique line of lighting fixtures. Tradition and crafstmanship are applied in a contemporary way bringing the past, present and future together. Materials such as gold, silver, Murano glass, silk and brass casted in sand are used for their superior quality. The Dutch design of Pieter Adam<sup>TM</sup> supplies the originality.

PA 860 Itemnr:

Model: Melting Amsterdam chandelier

Material: Casted brass Shade:

8259 Ivory Velvet G4 12V max. 10 Watt halogen, Sockets:

Spotlight max. 30 Watt

Finishes: -Dutch Silver

-Canadian Gold

Model: Melting Amsterdam wall sconce

Material: Casted brass

5305 Pitch Black Silk Shade:

G4 12V max. 10 Watt halogen Sockets:

-Dutch Silver Finishes:

-Canadian Gold

<sup>\*</sup> For images of the other finishes visit our website.

Model: Melting Amsterdam chandelier XL

Material: Casted brass
Shade: 8259 Ivory Velvet
Sockets: 12x G9 230V max. 25Watt
Finishes: -Dutch Silver
-Canadian Gold
-Rose Gold

<sup>\*</sup> For images of the other finishes visit our website.

Model: Melting Amsterdam hanging lamp XXL Material: Casted Brass

Shades: on request
Sockets: 24x E27 max. 60 Watt
Finishes: -Dutch Silver

-Canadian Gold

<sup>\*</sup> For images of the other finishes visit our website.