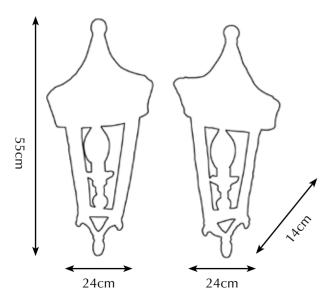

Pieter Adam hopes you will enjoy these objects as much as he enjoyed making them. Fantasy does not know any boundaries.

Itemnr: **PA 232 – PA 233** 

Model: Melting Florence wall lantern medium

Material: Casted Brass Sockets: G9 max. 25 Watt Finishes: Dutch Silver

Also available in nickel finish, suitable for outdoor use.

Itemnr: **PA 234 – PA 235** 

Model: Melting Florence wall lantern large

Material: Casted Brass Sockets: G9 max. 25 Watt Finishes: Dutch Silver

Also available in nickel finish, suitable for outdoor use.