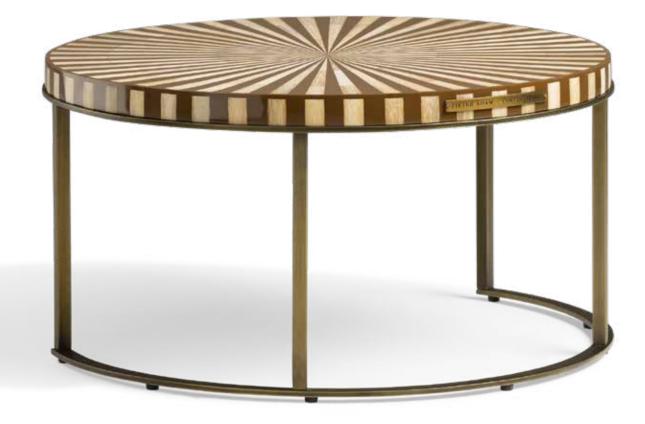

# COLLEC(T)ABLE

Pieter Adam's Collec(t)able series comprehends a sophisticated design that exudes elegance and style, this series of tables are perfectly suitable for any interior. These tables can perfectly be combined with Pieter Adam's lighting series, which will create a stylish and cohesive interior design!

This line of furniture pieces contains both rectangular and round-shaped tables and are finished in antique silver or antique gold. The table tops are made from eco-conscious materials, like bamboo, selenite, straw marquetry and feature an geometric pattern.

An unique look can easily be created by mixing different kinds of tables together with different kinds of table tops. The possibilities are endless, allowing you to unleash your creativity and design your own unique table!