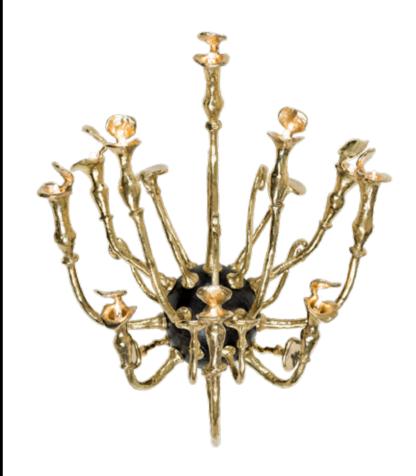

## Volcano Candelabra

What a fascinating design this large candelabra! The designer took an edgy take on the classical shapes of candleholders, connecting a timeless design with a raw texture and yet lush appearance. This contrast is exactly what makes this design piece so interesting. The rough surface with its natural, organic irregularity suggests the brass was allowed to find its own way, like lava does. The actual form remains symmetrical though and the natural brass or Dutch silver finish provides that lustrous and chic look. The large number of candles will bring the warmth of the brass and the intimate flames to any interior environment. The effect is pure magic.

Itemnr: PA 603

Model: Volcano Candelabra

Material: Casted brass
Dimensions: 42 x 42 x H52 cm

Finishes: Natural Brass, Dutch Silver

Itemnr: PA 8910

Model: Melting Paradise table lamp

Material: Casted brass + Murano glass