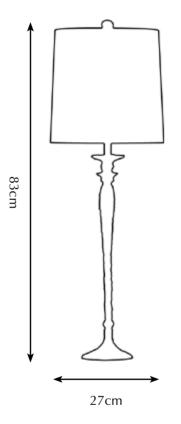

PA 804 Itemnr:

Model: Bronx floor-lamp Material: Casted brass

5301 Stony Ground Linen Shade: Sockets: 4x E14 max. 40 Watt

Finishes: -Dutch Silver

-Canadian Gold -Smoked Brass

-Retro Blond

65cm

Itemnr: PA 831