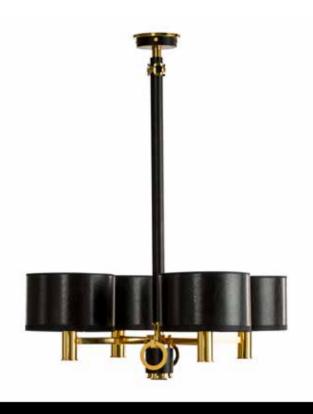

Pendant Bronx 4 shades Model:

Material: Casted Brass

8273 Cracked Glossy Black Shade:

Sockets: 4x E27 max. 60 Watt,

1x GU 10 220V halogen

spotlight max. 50 Watt

Finishes: -Dutch Silver

-Canadian Gold -Smoked Brass -Retro Blond -Rose Gold

\* For images of the other finishes visit our website.

<sup>\*</sup> For images of the other finishes visit our website.

Model: Pendant Bronx 8 shades

Material: Casted Brass

Shade: 5301 Stony Ground Linen Sockets: 8x E27 max. 60 Watt,