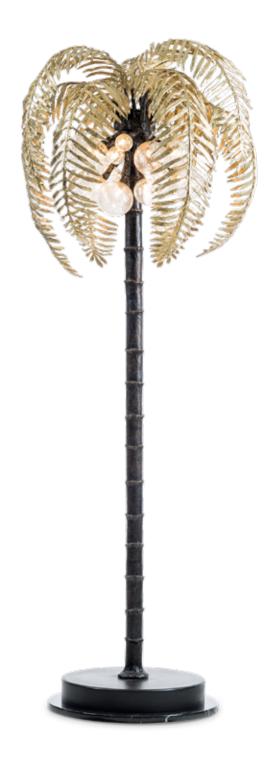

# Mysterious Bamboo

Nature can work in mysterious ways, with its grace and curiosity serving as a great source of inspiration. In various Asian cultures bamboo is regarded a symbol for uprightness and tenacity. The plant is often endowed with traits as integrity, elegance, and optimism. The new Mysterious Bamboo series represents Pieter Adam's own interpretation of this noble plant, enriching it with a playfulness, joy and light-heartedness. The integrity and elegance in the detailing shows a great admiration of nature. An excellent choice for anyone looking to implement a botanical, mystic touch to their interior, perfectly fitting the present zeitgeist.

Model: Mysterious Bamboo table lamp

Material: Casted brass

Shade: 5305 Pitch Black Silk Sockets: 5x E14 max. 40Watt

Finish: -Natural Brass

-Dutch Silver

Itemnr: PA 902

Model: Mysterious Bamboo floor lamp S

Material: Casted brass

Shade: 5305 Pitch Black Silk Sockets: 3x E14 max. 40Watt

Finish: -Natural Brass

-Dutch Silver

 $<sup>\</sup>ensuremath{^{*}}$  For images of the other finishes visit our website.

 $<sup>\</sup>ensuremath{^*}$  For images of the other finishes visit our website.

Model: Mysterious Bamboo floor lamp L

Material: Casted brass

Shade: 5305 Pitch Black Silk Sockets: 7x E14 max. 40Watt

Finish: -Natural Brass

-Dutch Silver