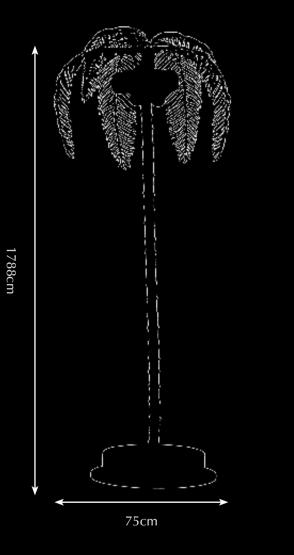

amp

silver

ltemnr: **PA 951** Model: CarniForest Material: Casted Brass Sockets: 10x G4 LED Finishes: Natural brass, Dutch silver

75cm

PA 770 Itemnr: WornTorch 21 Model: Casted brass Material: 2x G9 LED Sockets: Finishes: Dutch silver, Natural brass