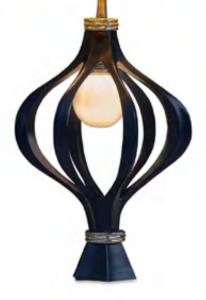

### Curva Culta

suitable in many interiors.

The Curva Culta series is Pieter Adam's newest line of luxurious lighting. Pieter got inspired by the work of architect Zaha Hadid and fashion designer Iris van Herpen, which you will see back in the flowing and wavy shapes of the lighting pieces. A combination of materials is used, such as high quality aluminium, brass and

blown glass. The bodies are nicely finished in nature inspired colours. With its bulky curves, the table lamps, wall lamps and hanging lamps, get that distinctive and unique look and twist. This series is very eye catching and perfectly

## Itemnr: **PA 740** Model: Curva Culta table lamr

| MOUCI.    | Curva Curta table famp            |
|-----------|-----------------------------------|
| Material: | Casted brass, aluminium           |
| Shade:    | 7029 bamboo silk                  |
| Sockets:  | 2x E27 max. 60 Watt               |
| Finishes: | Dutch silver, natural brass, othe |
|           | aluminium colour on request       |