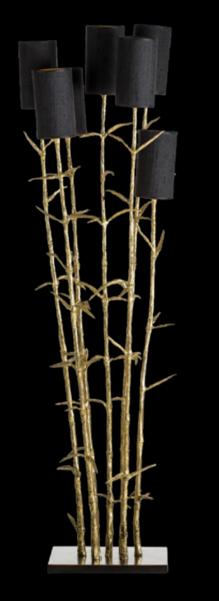

## Mysterious Bamboo

Nature can work in mysterious ways, with its grace and curiosity serving as a great source of inspiration. In various Asian cultures bamboo is regarded a symbol for uprightness and tenacity. The plant is often endowed with traits as integrity, elegance, and optimism. The new Mysterious Bamboo series represents Pieter Adam's own interpretation of this noble plant, enriching it with a playfulness, joy and light-heartedness. The integrity and elegance in the detailing shows a great admiration of nature. An excellent choice for anyone looking to implement a botanical, mystic touch to their interior, perfectly fitting the present zeitgeist.

| , | 5           |
|---|-------------|
| 7 |             |
| 1 | and and a   |
| , | In the      |
|   | ←→→<br>45cm |

177cm

| Itemnr:   | PA 902                |
|-----------|-----------------------|
| Model:    | Mysterious Bamboo fl  |
| Material: | Casted brass          |
| Shade:    | 5305 Pitch Black Silk |
| Sockets:  | 3x E14 max. 40Watt    |
| Finish:   | -Natural Brass        |
|           | -Dutch Silver         |

\* For images of the other finishes visit our website.

-Natural Brass

-Dutch Silver

5305 Pitch Black Silk

5x E14 max. 40Watt

Model:

Shade:

Sockets:

Finish:

Material: Casted brass

Mysterious Bamboo table lamp

\* For images of the other finishes visit our website.

### PA 903

Itemnr: Mysterious Bamboo floor lamp L Model: Material: Casted brass 5305 Pitch Black Silk Shade: Sockets: 7x E14 max. 40Watt Finish: -Natural Brass -Dutch Silver

\* For images of the other finishes visit our website.