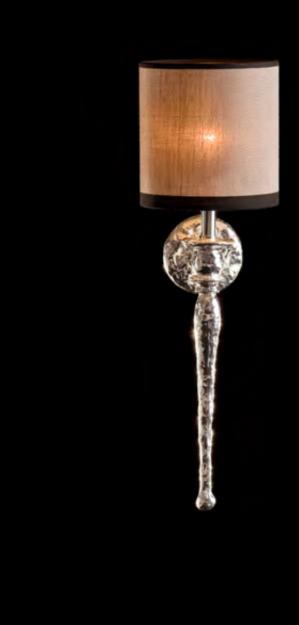

## WornTorch

Pieter's preferred method of designing and creating is working manually on an idea and seeing it come to life right under his hands. For this new line of wall lamps, Pieter worked with an unusual material to give shape to his designs. By using polyurethane foam and sanding it down, the designer was able to really finetune his soughtafter, "imperfect" shape. Being very three-dimensional and asymmetrical, the wall torch's appearance subtly changes with every change of angle. The typical organic irregularity and softened edges provide its elegant silhouette with a slightly wornout look. The glass on the other side contrasts the torch with its sleek, geometrical form resembling diamond facet. The matt finish gives the glass, and thereby the light, a beautiful diffusion.

The WornTorch series consists of a single and double wall light. The designs have been brass casted and polished for a chic look and finished in either natural brass or Dutch silver. The length of these wall lights makes them an excellent choice for those seeking to emphasize the height of their space.