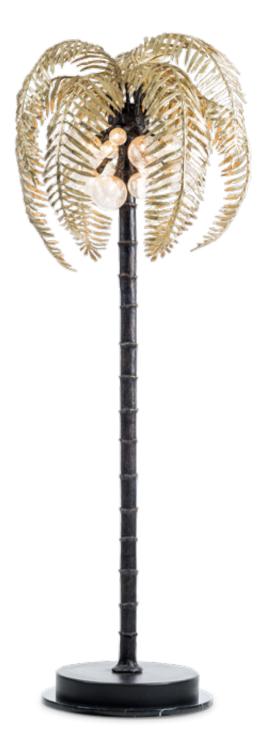

### Melting Paradise

Adding a tropical touch to your interior doesn't have to mean adding an enormous leafy plant. With the Melting Paradise series you're instantly transported to dreamy exotic beaches. Crafted from brass, the leaves and the Murano glass with gold leaf reflect the light beautifully. These super decorative statement pieces will certainly be eye-catching and creating a relaxed ambience in any interior. The sun will come out everywhere you put them- we just cannot get enough of these lights!

PA 8911 Itemnr: Model: Melting Paradise floor lamp Material: Casted brass + Murano glass Sockets: 7x G4 LED Finishes: Natural brass

Itemnr: Model: PA 8912 Model: Melting Paradise hanging lamp Material: Casted brass + Murano glass Sockets: 18x G4 LED Finishes: Natural brass