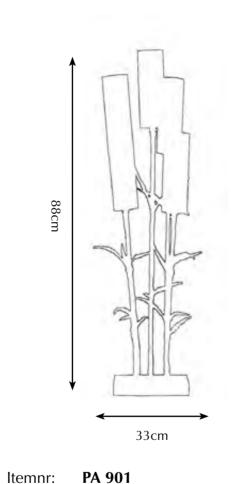

| , | 5           |
|---|-------------|
| 7 |             |
| 1 | and and a   |
| , | In the      |
|   | ←→→<br>45cm |

177cm

| Itemnr:   | PA 902                |
|-----------|-----------------------|
| Model:    | Mysterious Bamboo fl  |
| Material: | Casted brass          |
| Shade:    | 5305 Pitch Black Silk |
| Sockets:  | 3x E14 max. 40Watt    |
| Finish:   | -Natural Brass        |
|           | -Dutch Silver         |