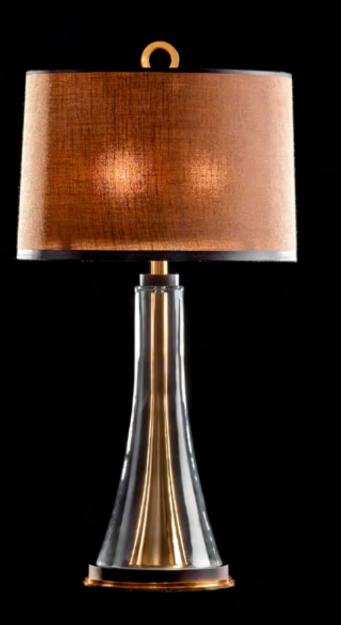

## Rosedale

A real Pieter Adam piece plays with different materials. The elegance and lightness of the blown glass contradict the shape of the metal which gives a Rosedale piece its distinctive and playful quality thus ensuring its own identity and recognition. The glass beautifully absorbs any colour and the combination of materials engages the light in a very unique way.

The Rosedale series encompasses transparency and exclusivity offering plenty possibilities when you need a real glamour piece. Whether placed in a five-star hotel lobby or in your residence, these eye catchers complement any interior.

Timeless and with a great adaptability, a Rosedale piece easily integrates in its environment while leaving a great impression through its stylish appearance.

Itemnr:PA 821Model:Rosedale table-lampMaterial:Casted brass/Blown GlassShade:8214 Saffron BlackSockets:2x E27 max. 60 WattFinishes:-Dutch Silver-Canadian Gold-Smoked Brass