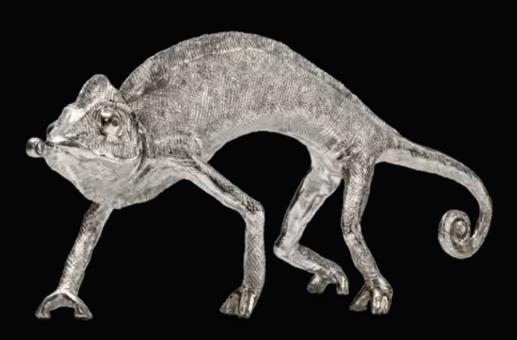

### Karma Chameleon

Every once in a while, Pieter retreats to his happy place; his atelier. For him, as an artist, there is no greater joy than to create something from a large piece of wax using just his bare hands. This sculpture succeeds in being true to nature while also showing the artist's characteristic hand. With its colour-changing skin, specialised eyes and long tongue, the chameleon is quite the distinguished outsider. A creature that is unique in both the animal world as well as the world of interior!

Itemnr: Material: Finishes:

PA 602 Casted Brass Dimensions: W70 x D21 x H29 cm Natural brass, Dutch silver