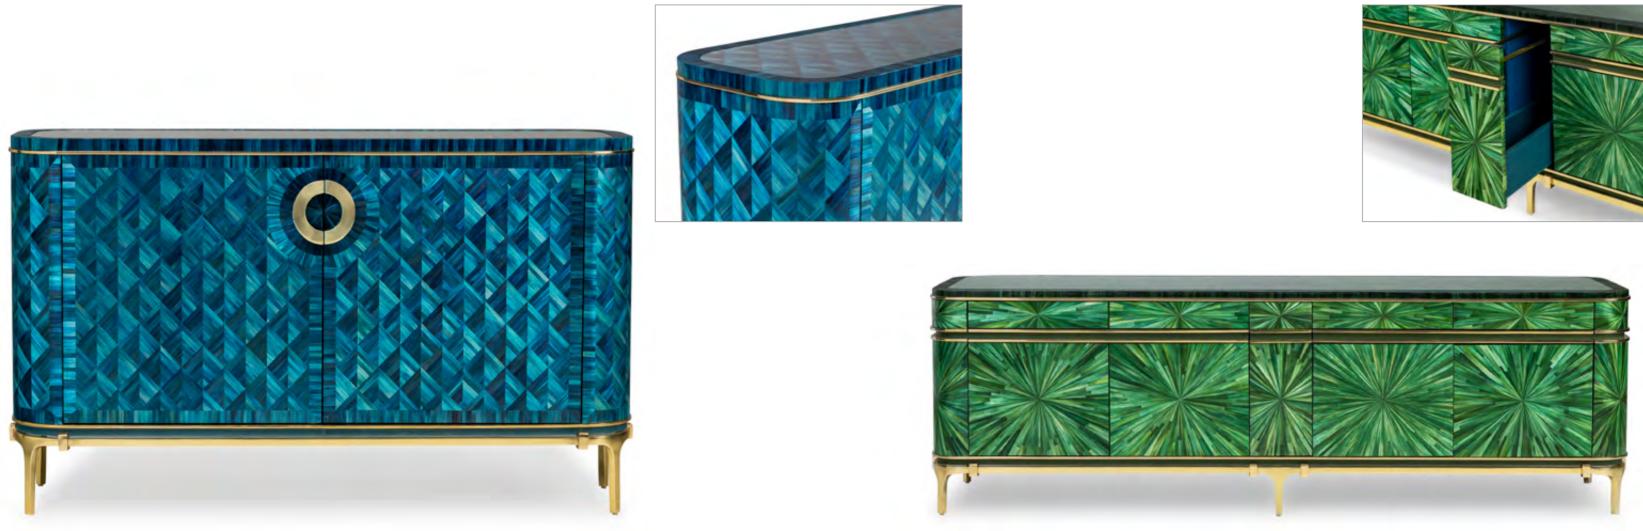

### Circum

Pieter regularly retreats to his design studio to create new lighting and furniture pieces. With lots of experience and inspiration, he created the Circum series. This series is in perfect harmony with the TamTam and Collec(t)able series.

Characteristic for this series are the brass details, which are visible in each design. The dressers and sofa are beautifully finished with high quality leather on the inside, and luxury eco-conscious materials on the outside.

All pieces within this series can be made with lots of different materials and finishes in various colours. With our wide range of materials and finishes, this series is perfect for customization.

| Itemnr:     | FPA 400                                      |
|-------------|----------------------------------------------|
| Model:      | Circum dresser                               |
| Material:   | Casted brass, straw, leather, glass          |
| Dimensions: | 150 x 45 x H90 cm                            |
| Finishes:   | Finishes on request, straw, veneer, parchmen |

Itemnr: Model: Finishes:

FPA 401 Circum lowboard Material:Casted brass, straw, leather, glassDimensions:206 x 55 x H65 cm Finishes on request, straw, veneer, parchment

| Itemnr:     | FPA 402                                       |
|-------------|-----------------------------------------------|
| Model:      | Circum end table                              |
| Material:   | Casted brass, leather, glass, ebony           |
| Dimensions: | 80 x 80 x H42,5 cm                            |
| Finishes:   | Finishes on request, straw, veneer, parchment |

Itemnr: Model:

FPA 404 Circum coffee table Material:Casted brass, leather, glass, ebonyDimensions:150 x 80 x H42,5 cmFinishes:Finishes on request, straw, veneer, parchment

FPA 405 Itemnr: Circum sideboard Model: Material:Casted brass, leather, glass, ebonyDimensions:206 x 46 x H66,5 cm Finishes on request, straw, veneer, parchment Finishes:

Itemnr: Model: Finishes:

FPA 406 Circum sofa Material:Casted brass, straw, leatherDimensions:240 x 80 x H85 cm Finishes on request, straw, veneer, parchment