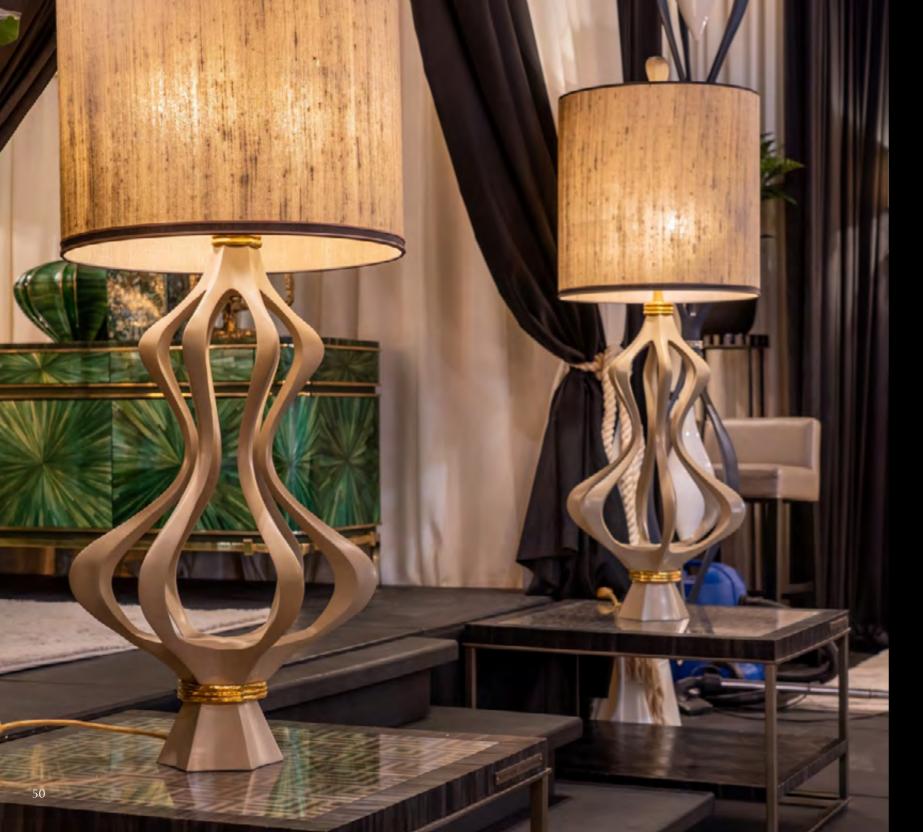

## Mysterious Bamboo

Nature can work in mysterious ways, with its grace and curiosity serving as a great source of inspiration. In various Asian cultures bamboo is regarded a symbol for uprightness and tenacity. The plant is often endowed with traits as integrity, elegance, and optimism. The new Mysterious Bamboo series represents Pieter Adam's own interpretation of this noble plant, enriching it with a playfulness, joy and light-heartedness. The integrity and elegance in the detailing shows a great admiration of nature. An excellent choice for anyone looking to implement a botanical, mystic touch to their interior, perfectly fitting the present zeitgeist.

| , | 5           |
|---|-------------|
| 7 |             |
| 1 | and and a   |
| , | In the      |
|   | ←→→<br>45cm |

177cm

| Itemnr:   | PA 902                |
|-----------|-----------------------|
| Model:    | Mysterious Bamboo fl  |
| Material: | Casted brass          |
| Shade:    | 5305 Pitch Black Silk |
| Sockets:  | 3x E14 max. 40Watt    |
| Finish:   | -Natural Brass        |
|           | -Dutch Silver         |