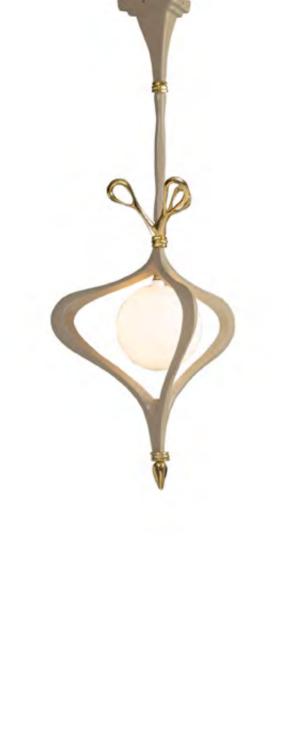

| Itemnr:   | PA 763                            |
|-----------|-----------------------------------|
| Model:    | Curva Culta hanging lamp short    |
|           | big (1 part)                      |
| Material: | Casted brass, aluminium, glass    |
| Sockets:  | 1x G9                             |
| Finishes: | Dutch silver, natural brass, othe |
|           | aluminium colour on request       |