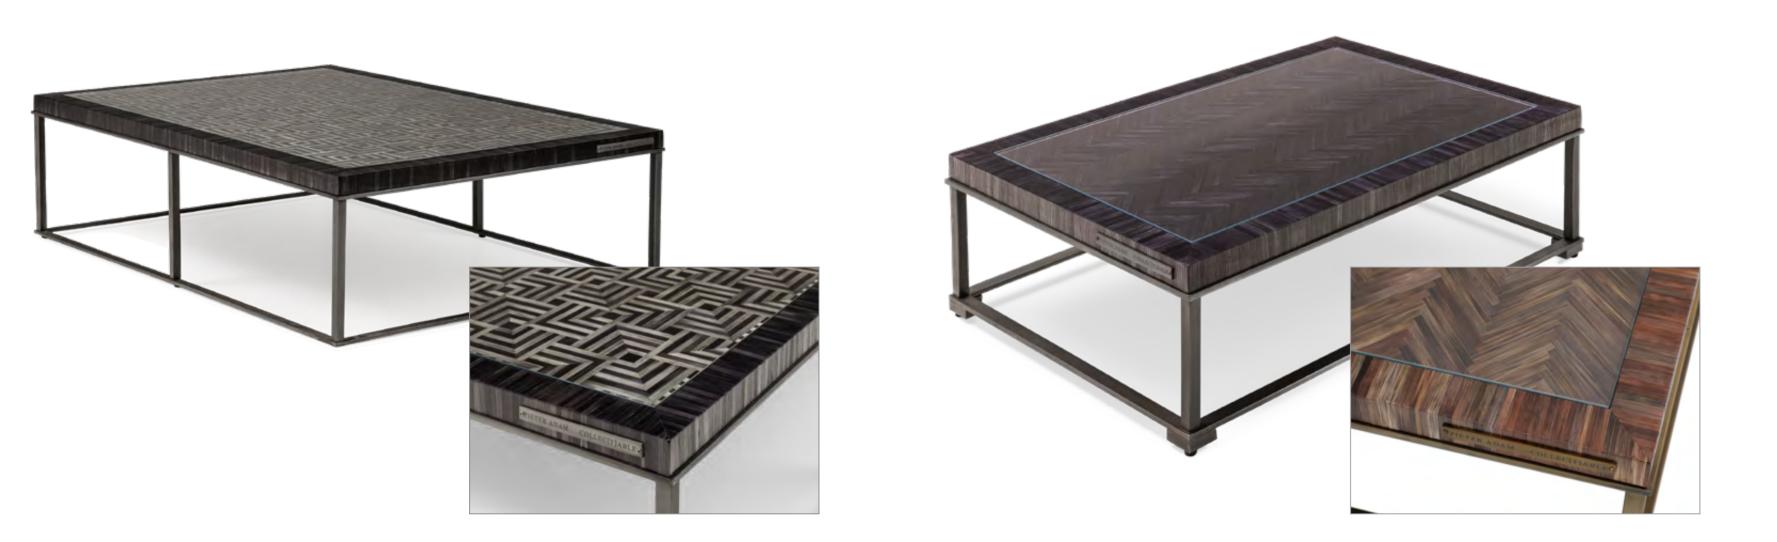

### Collec(t)Able

Pieter Adam's Collec(t)able series comprehends a sophisticated design that exudes elegance and style, this series of tables are perfectly suitable for any interior. These tables can perfectly be combined with Pieter Adam's lighting series, which will create a stylish and cohesive interior design!

This line of furniture pieces contains both rectangular and round-shaped tables and are finished in antique silver or antique gold. The table tops are made from eco-conscious materials, like bamboo, selenite, straw marquetry and feature an geometric pattern.

An unique look can easily be created by mixing different kinds of tables together with different kinds of table tops. The possibilities are endless, allowing you to unleash your creativity and design your own unique table!

FPA 501 Itemnr: Model:Collec(t)able rectangular coffee table largeMaterial:Iron, straw, glassDimensions:130 x 90 x H35 cm Antique silver, Antique gold Finishes:

Itemnr: Model: Finishes:

\*Other patterns and materials for table tops on request.

FPA 502 Collec(t)able rectangular coffee table small Material: Iron, straw, glass Dimensions: 90 x 60 x H25 cm Antique silver, Antique gold

Itemnr:FPA 504Model:Collec(t)able end table with trayMaterial:Iron, straw, glassDimensions:70 x 70 x H45 cmFinishes:Antique silver, Antique gold