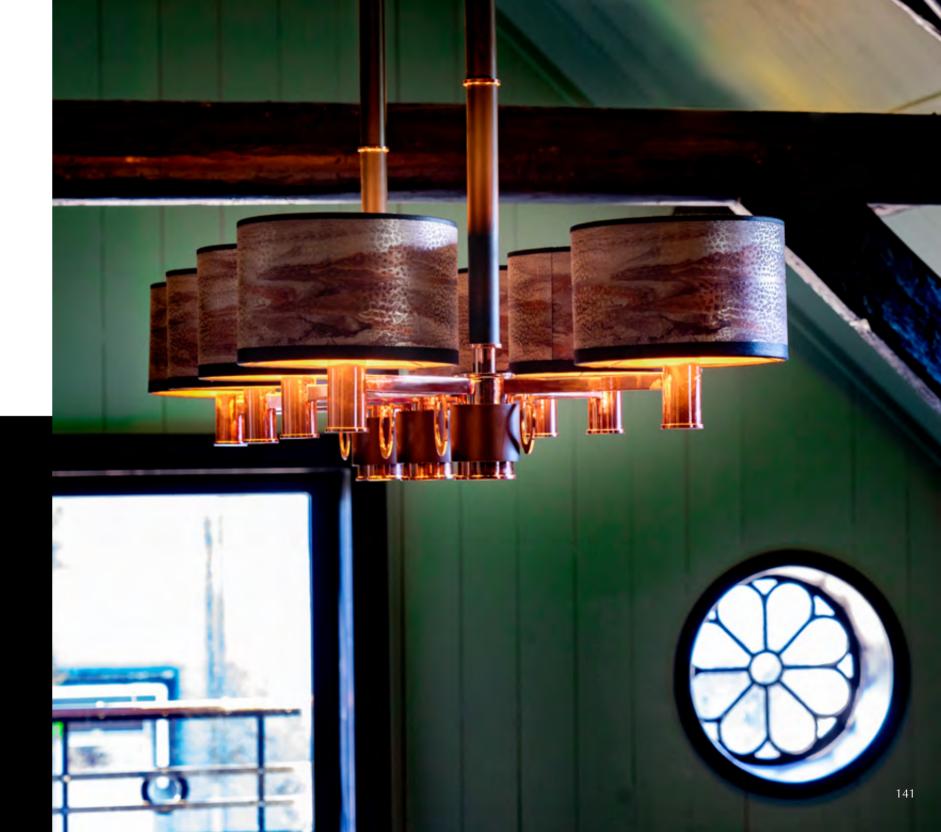

Our capital Amsterdam has a rich history and has been a cultural melting pot for many centuries. As a result, the city has its own identity with freedom and individuality being its main traits. This is also true of the new collection designed by Pieter Adam<sup>™</sup>. The copper-tinted chandeliers of the Golden Age were a source of inspiration for this unique line of lighting fixtures. Tradition and crafstmanship are applied in a contemporary way bringing the past, present and future together. Materials such as gold, silver, Murano glass, silk and brass casted in sand are used for their superior such the Dutch design of Distant Adam<sup>™</sup>. for their superior quality. The Dutch design of Pieter Adam™ supplies the originality.