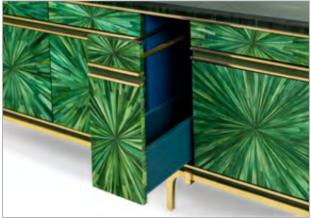

Characteristic for this series are the brass details, which are visible in each design. The dressers and sofa are beautifully finished with high quality leather on the inside, and luxury eco-conscious materials on the outside.

All pieces within this series can be made with lots of different materials and finishes in various colours. With our wide range of materials and finishes, this series is perfect for customization.

| Itemnr:     | FPA 400                                      |
|-------------|----------------------------------------------|
| Model:      | Circum dresser                               |
| Material:   | Casted brass, straw, leather, glass          |
| Dimensions: | 150 x 45 x H90 cm                            |
| Finishes:   | Finishes on request, straw, veneer, parchmen |