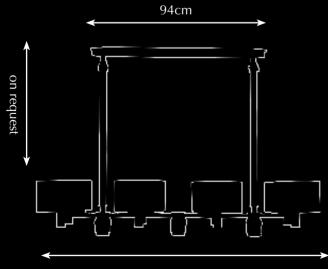

\* For images of the other finishes visit our website.

147

180cm

Itemnr: PA 866 Model: Melting Amsterdam hanging lamp XXL Material: Casted Brass Shades:on requestSockets:24x E27 max. 60 WattFinishes:-Dutch Silver -Canadian Gold