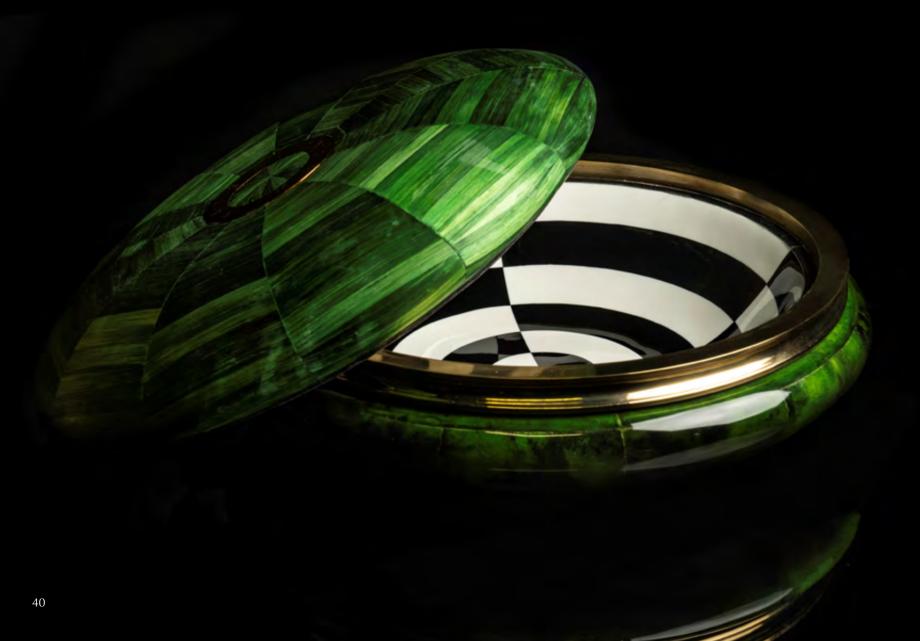

### Luxury boxes Cocoon & Macaroon

pattern made of polystone.

These exquisite boxes are the perfect accessory to add a touch of luxury, elegance and sophistication to any space.

Pieter has expanded his collection of accessories with two kinds of luxury boxes, both are truly remarkable. The luxury boxes, called Cocoon and Macaroon, are crafted from high-quality materials, such as casted brass, leather, straw marquetry. When opening the box you will be amazed by the black and white geometric

FPA 620 Itemnr: Cocoon luxury box low Model: Material: Casted brass, straw, parchment, polystone Dimensions: Ø36 x H18 cm Chocolate Brown, Emerald Green, Jack Black Finishes:

Itemnr: Finishes:

\* Other finishes on request.

### FPA 621

Model:Cocoon luxury box highMaterial:Casted brass, straw, parchment, polystoneDimensions:Ø36 x H29 cm Chocolate Brown, Emerald Green, Jack Black

\* Other finishes on request.

| Itemnr:     | FPA 610                                     |
|-------------|---------------------------------------------|
| Model:      | Macaroon luxury box large                   |
| Material:   | Casted brass, straw, parchment, polystone   |
| Dimensions: | Ø35 x H14 cm                                |
| Finishes:   | Chocolate Brown, Emerald Green, Worn Silver |

Finishes:

\* Other finishes on request.

Itemnr:**FPA 611**Model:Macaroon luxury box smallMaterial:Casted brass, straw, parchment, polystoneDimensions:Ø25 x H14 cm Chocolate Brown, Emerald Green, Worn Silver