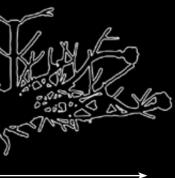

## Mysterious Bamboo

Nature can work in mysterious ways, with its grace and curiosity serving as a great source of inspiration. In various Asian cultures bamboo is regarded a symbol for uprightness and tenacity. The plant is often endowed with traits as integrity, elegance, and optimism. The new Mysterious Bamboo series represents Pieter Adam's own interpretation of this noble plant, enriching it with a playfulness, joy and light-heartedness. The integrity and elegance in the detailing shows a great admiration of nature. An excellent choice for anyone looking to implement a botanical, mystic touch to their interior, perfectly fitting the present zeitgeist.

### PA 903

Itemnr: Mysterious Bamboo floor lamp L Model: Material: Casted brass 5305 Pitch Black Silk Shade: Sockets: 7x E14 max. 40Watt Finish: -Natural Brass -Dutch Silver

\* For images of the other finishes visit our website.