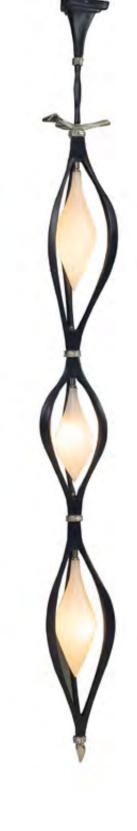

### PA 760 Itemnr: Curva Culta hanging lamp long Model: big (3 parts) Material: Casted brass, aluminium, glass Sockets: 3x G9 Finishes: Dutch silver, natural brass, other aluminium colour on request

54