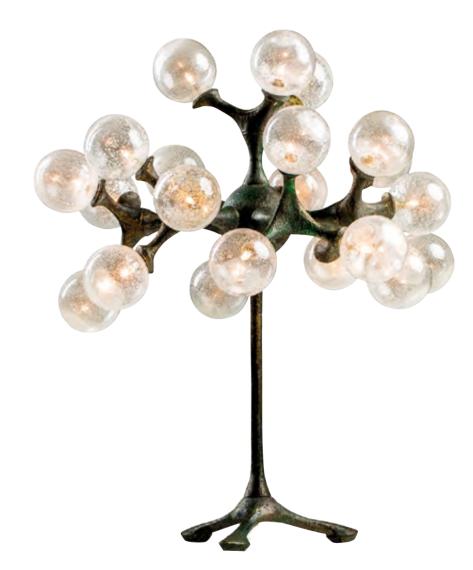

## Organic Atomic

As its name indicates, the design of Organic Atomic is reminiscent of the smallest particle that an element can be reduced to. This lighting object resembles the organic both systematic composition of everything we see around us. Based on the organic work of art, the spheres are connected in a way that the whole forms an impressive and striking piece of lighting. The Murano glasses with silver leaf are specially blown and designed for this new Pieter Adam series. Sculpted by hand and casted in brass, the connecting pieces can be linked in many ways providing endless possibilities for customization. This leaves lighting architects the opportunity to give their own interpretation to this design and fit it perfectly into their lighting projects.

PA 897 Itemnr: Organic Atomic table lamp 21x G4 LED Model: Sockets: -Oxid silver Finish: -Oxid green -Other finishes on request Dimensions: 65xH65cm

\* Custom sizes on request. For images of the other finishes visit our website.