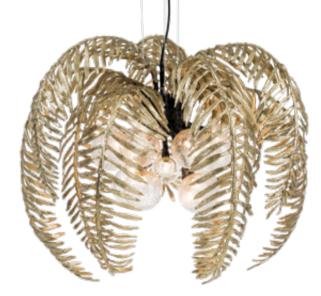

Itemnr:PA 8913Model:Melting Paradise floor lamp XLMaterial:Casted brass + Murano glassSockets:17x G4 LEDFinishes:Natural brass

An ode to nature's beautiful ingeniousness. The gorgeous exterior of the flesh-eating plant conceals its carnivorous nature. Thankfully, Pieter's new design "CarniForest" is not as ruthless as its source of inspiration. Rather, it creates a fairy-like atmosphere. The plant's lid provides the light with a refined reflection. Surrounded by the most beautiful small elements from the forest, the stunning protective shape is what gives this lamp its fabulous magical look.

| Itemnr:   | PA 950                      |
|-----------|-----------------------------|
| Model:    | CarniForest hanging lamp    |
| Material: | Casted Brass                |
| Sockets:  | 9x G4 LED + GU5.3 LED spot  |
| Finishes: | Natural brass, Dutch silver |