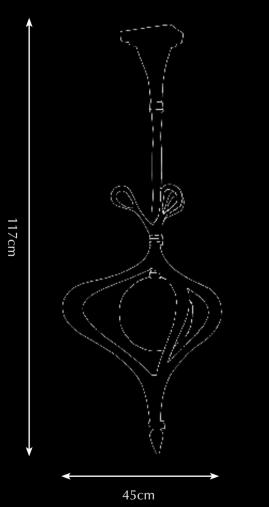

| Itemnr:   | PA 763                            |
|-----------|-----------------------------------|
| Model:    | Curva Culta hanging lamp short    |
|           | big (1 part)                      |
| Material: | Casted brass, aluminium, glass    |
| Sockets:  | 1x G9                             |
| Finishes: | Dutch silver, natural brass, othe |
|           | aluminium colour on request       |