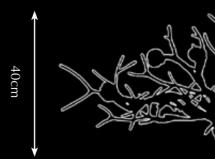

## Mysterious Bamboo

Nature can work in mysterious ways, with its grace and curiosity serving as a great source of inspiration. In various Asian cultures bamboo is regarded a symbol for uprightness and tenacity. The plant is often endowed with traits as integrity, elegance, and optimism. The new Mysterious Bamboo series represents Pieter Adam's own interpretation of this noble plant, enriching it with a playfulness, joy and light-heartedness. The integrity and elegance in the detailing shows a great admiration of nature. An excellent choice for anyone looking to implement a botanical, mystic touch to their interior, perfectly fitting the present zeitgeist.

| , | 5           |
|---|-------------|
| 7 |             |
| 1 | and and a   |
| , | In the      |
|   | ←→→<br>45cm |

177cm

| Itemnr:   | PA 902                |
|-----------|-----------------------|
| Model:    | Mysterious Bamboo fl  |
| Material: | Casted brass          |
| Shade:    | 5305 Pitch Black Silk |
| Sockets:  | 3x E14 max. 40Watt    |
| Finish:   | -Natural Brass        |
|           | -Dutch Silver         |