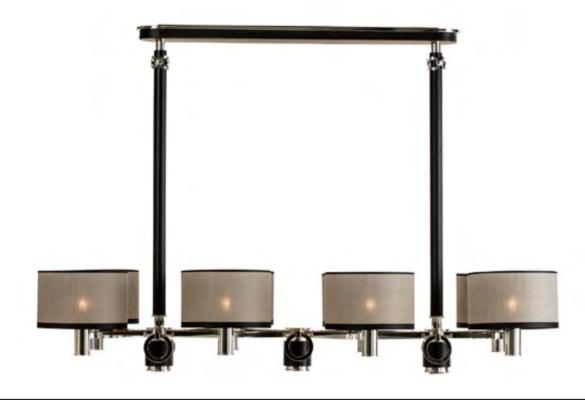

\* For images of the other finishes visit our website.

65cm

| Itemnr:   | PA 831                    |
|-----------|---------------------------|
| Model:    | Pendant Bronx 4 shades    |
| Material: | Casted Brass              |
| Shade:    | 8273 Cracked Glossy Black |
| Sockets:  | 4x E27 max. 60 Watt,      |
|           | 1x GU 10 220V halogen     |
|           | spotlight max. 50 Watt    |
| Finishes: | -Dutch Silver             |
|           | -Canadian Gold            |
|           | -Smoked Brass             |
|           | -Retro Blond              |
|           | -Rose Gold                |

Itemnr:PA 830Model:Pendant Bronx 8 shadesMaterial:Casted BrassShade:5301 Stony Ground LinenSockets:8x E27 max. 60 Watt,<br/>2x GU 10 220V halogen<br/>spotlight max. 50 WattFinishes:-Dutch Silver<br/>-Canadian Gold<br/>-Smoked Brass<br/>-Retro Blond<br/>-Rose Gold