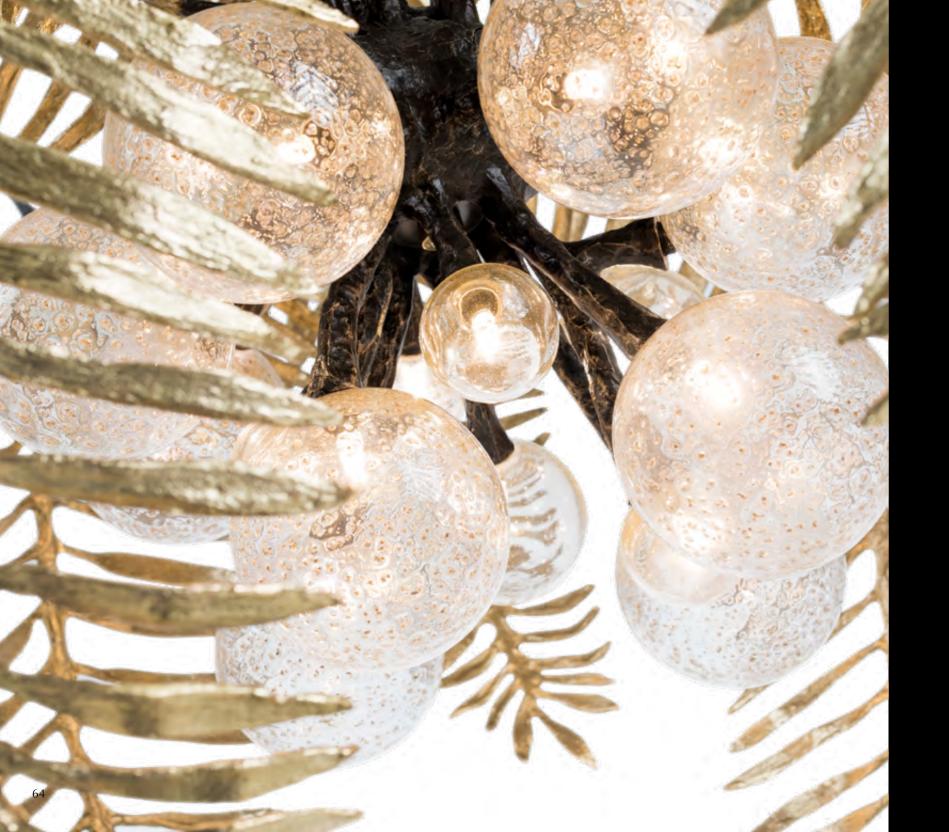

### Melting Paradise

Adding a tropical touch to your interior doesn't have to mean adding an enormous leafy plant. With the Melting Paradise series you're instantly transported to dreamy exotic beaches. Crafted from brass, the leaves and the Murano glass with gold leaf reflect the light beautifully. These super decorative statement pieces will certainly be eye-catching and creating a relaxed ambience in any interior. The sun will come out everywhere you put them- we just cannot get enough of these lights!