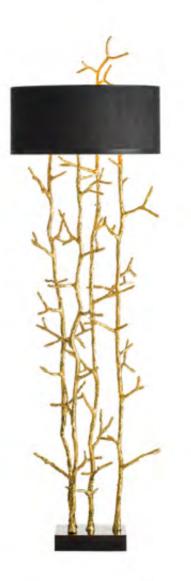

## Mysterious Bamboo

Nature can work in mysterious ways, with its grace and curiosity serving as a great source of inspiration. In various Asian cultures bamboo is regarded a symbol for uprightness and tenacity. The plant is often endowed with traits as integrity, elegance, and optimism. The new Mysterious Bamboo series represents Pieter Adam's own interpretation of this noble plant, enriching it with a playfulness, joy and light-heartedness. The integrity and elegance in the detailing shows a great admiration of nature. An excellent choice for anyone looking to implement a botanical, mystic touch to their interior, perfectly fitting the present zeitgeist.

| , | 5           |
|---|-------------|
| 7 |             |
| 1 | and and a   |
| , | In the      |
|   | ←→→<br>45cm |

177cm

| Itemnr:   | PA 902                |
|-----------|-----------------------|
| Model:    | Mysterious Bamboo fl  |
| Material: | Casted brass          |
| Shade:    | 5305 Pitch Black Silk |
| Sockets:  | 3x E14 max. 40Watt    |
| Finish:   | -Natural Brass        |
|           | -Dutch Silver         |