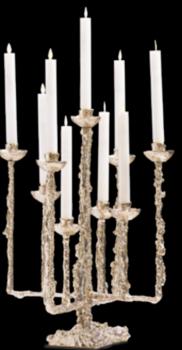

### Volcano Candelabra

What a fascinating design this large candelabra! The designer took an edgy take on the classical shapes of candleholders, connecting a timeless design with a raw texture and yet lush appearance. This contrast is exactly what makes this design piece so interesting. The rough surface with its natural, organic irregularity suggests the brass was allowed to find its own way, like lava does. The actual form remains symmetrical though and the natural brass or Dutch silver finish provides that lustrous and chic look. The large number of candles will bring the warmth of the brass and the intimate flames to any interior environment. The effect is pure magic.

| temnr:      | PA 603                     |
|-------------|----------------------------|
| Model:      | Volcano Candelabra         |
| Material:   | Casted brass               |
| Dimensions: | 42 x 42 x H52 cm           |
| inishes:    | Natural Brass, Dutch Silve |