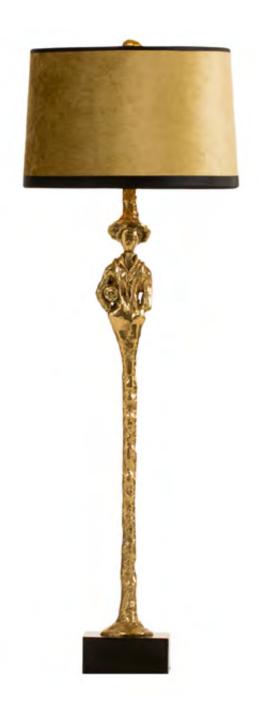

### Itemnr: PA 851

Model:Melting Paris Sunday afternoon manMaterial:Casted brassShade:8261 Burnished Gold VelvetSockets:2x E14 max. 40 WattFinishes:-Dutch Silver-Canadian Gold-Smoked Brass

Itemnr: **PA 845** Model: Melting Paris floor-lamp Material: Casted brass Shade: 8230 Black Leather Sockets: 2x E14 max. 40 Watt Finishes: -Dutch Silver -Canadian Gold -Smoked Brass -Rose Gold