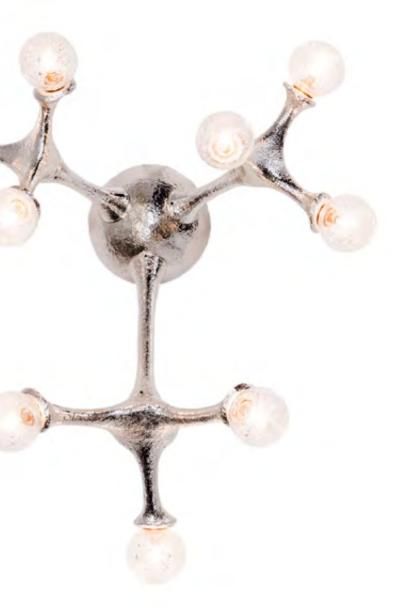

## Organic Atomic

As its name indicates, the design of Organic Atomic is reminiscent of the smallest particle that an element can be reduced to. This lighting object resembles the organic both systematic composition of everything we see around us. Based on the organic work of art, the spheres are connected in a way that the whole forms an impressive and striking piece of lighting. The Murano glasses with silver leaf are specially blown and designed for this new Pieter Adam series. Sculpted by hand and casted in brass, the connecting pieces can be linked in many ways providing endless possibilities for customization. This leaves lighting architects the opportunity to give their own interpretation to this design and fit it perfectly into their lighting projects.

Itemnr: Model: Finish:

\* Custom sizes on request. For images of the other finishes visit our website.

PA 893 Organic Atomic wall sconce 9x G4 LED Sockets: -Dutch Silver -Canadian Gold Dimensions: L50xD40xH55cm

PA 897 Itemnr: Organic Atomic table lamp 21x G4 LED Model: Sockets: -Oxid silver Finish: -Oxid green -Other finishes on request Dimensions: 65xH65cm

\* Custom sizes on request. For images of the other finishes visit our website.