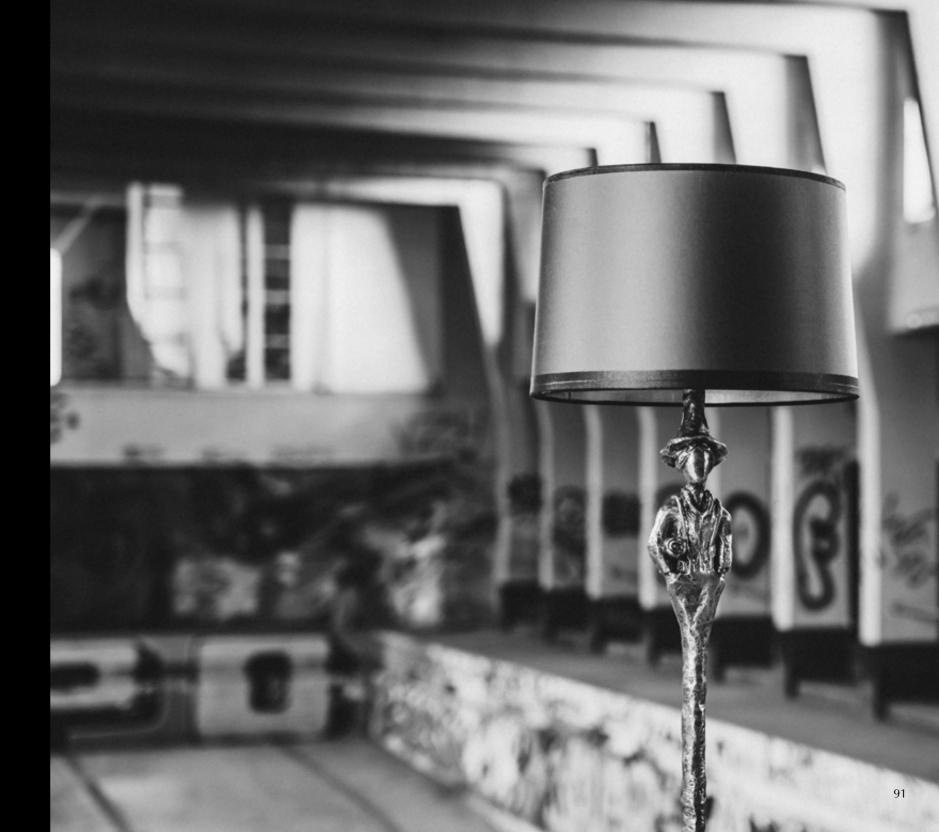

### PA 850 Itemnr:

Model: Melting Paris Sunday afternoon woman Material: Casted brass Shade: 8261 Burnished Gold Velvet Sockets: 2x E14 max. 40 Watt Finishes: -Dutch Silver -Canadian Gold -Smoked Brass

### Itemnr: PA 851

Model:Melting Paris Sunday afternoon manMaterial:Casted brassShade:8261 Burnished Gold VelvetSockets:2x E14 max. 40 WattFinishes:-Dutch Silver-Canadian Gold-Smoked Brass

Itemnr: **PA 845** Model: Melting Paris floor-lamp Material: Casted brass Shade: 8230 Black Leather Sockets: 2x E14 max. 40 Watt Finishes: -Dutch Silver -Canadian Gold -Smoked Brass -Rose Gold