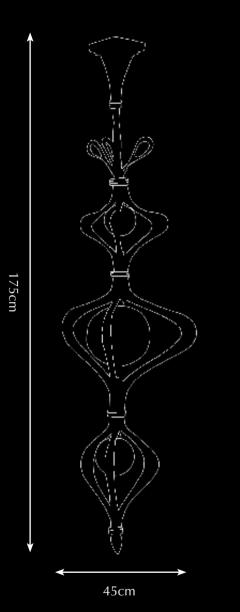

### PA 760 Itemnr: Curva Culta hanging lamp long Model: big (3 parts) Material: Casted brass, aluminium, glass Sockets: 3x G9 Finishes: Dutch silver, natural brass, other aluminium colour on request

54