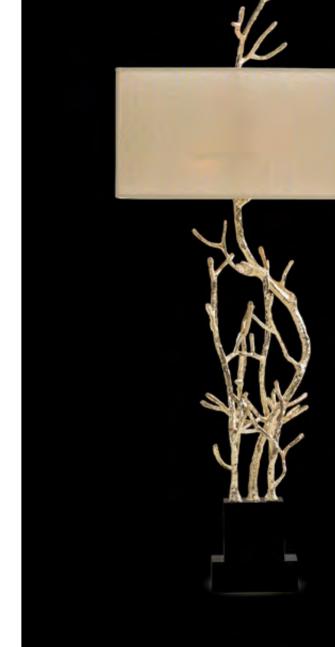

## Twiggy

Look, feel and admire: enjoy natures' beauty where no twigs are alike.

Pieter Adam's Twiggy line comprehends contemporary design and sustainability. Twiggy is a collection based on natures purest grace. Inspiration was found in the organic, capricious shaping of twigs. Pursuing natures strength in growing strong and solid with its unequalled, beautiful and characteristic appearance was serving as the main source of inspiration for the designer. Fair materials like brass and glass emphasize the sustainable nature of this collection. Organic shapes casted in brass and crafted with the utmost attention to detail combined with mouthblown glass providing a subtle reflection of the halogen light. Finishes like silver and gold give this lighting series its specific and exclusive radiation.