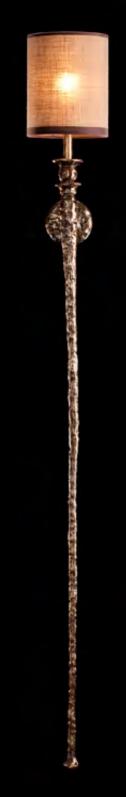

## WornTorch

Pieter's preferred method of designing and creating is working manually on an idea and seeing it come to life right under his hands. For this new line of wall lamps, Pieter worked with an unusual material to give shape to his designs. By using polyurethane foam and sanding it down, the designer was able to really finetune his soughtafter, "imperfect" shape. Being very three-dimensional and asymmetrical, the wall torch's appearance subtly changes with every change of angle. The typical organic irregularity and softened edges provide its elegant silhouette with a slightly wornout look. The glass on the other side contrasts the torch with its sleek, geometrical form resembling diamond facet. The matt finish gives the glass, and thereby the light, a beautiful diffusion.

The WornTorch series consists of a single and double wall light. The designs have been brass casted and polished for a chic look and finished in either natural brass or Dutch silver. The length of these wall lights makes them an excellent choice for those seeking to emphasize the height of their space.