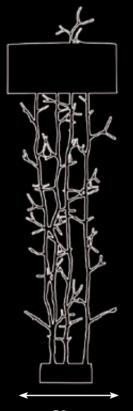

## Mysterious Bamboo

Nature can work in mysterious ways, with its grace and curiosity serving as a great source of inspiration. In various Asian cultures bamboo is regarded a symbol for uprightness and tenacity. The plant is often endowed with traits as integrity, elegance, and optimism. The new Mysterious Bamboo series represents Pieter Adam's own interpretation of this noble plant, enriching it with a playfulness, joy and light-heartedness. The integrity and elegance in the detailing shows a great admiration of nature. An excellent choice for anyone looking to implement a botanical, mystic touch to their interior, perfectly fitting the present zeitgeist.

| , | 5           |
|---|-------------|
| 7 |             |
| 1 | and and a   |
| , | In the      |
|   | ←→→<br>45cm |

177cm

| Itemnr:   | PA 902                |
|-----------|-----------------------|
| Model:    | Mysterious Bamboo fl  |
| Material: | Casted brass          |
| Shade:    | 5305 Pitch Black Silk |
| Sockets:  | 3x E14 max. 40Watt    |
| Finish:   | -Natural Brass        |
|           | -Dutch Silver         |