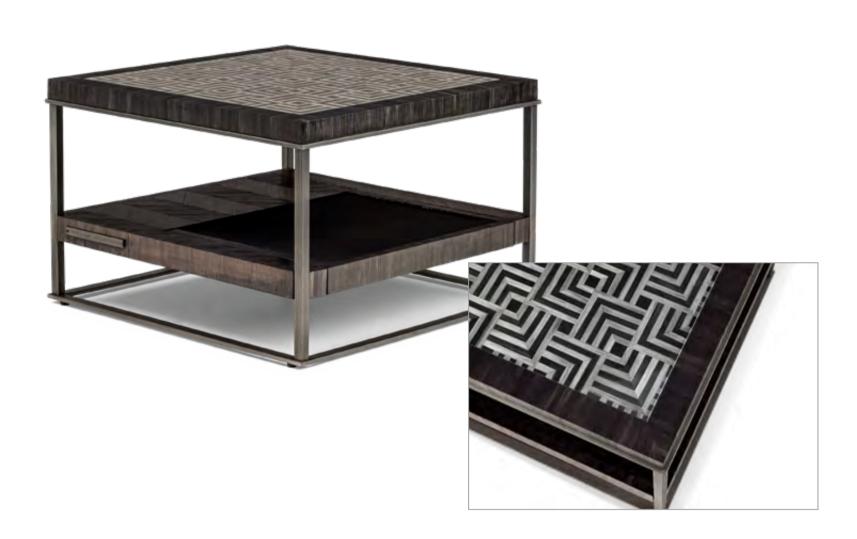

### Collec(t)Able

Pieter Adam's Collec(t)able series comprehends a sophisticated design that exudes elegance and style, this series of tables are perfectly suitable for any interior. These tables can perfectly be combined with Pieter Adam's lighting series, which will create a stylish and cohesive interior design!

This line of furniture pieces contains both rectangular and round-shaped tables and are finished in antique silver or antique gold. The table tops are made from eco-conscious materials, like bamboo, selenite, straw marquetry and feature an geometric pattern.

An unique look can easily be created by mixing different kinds of tables together with different kinds of table tops. The possibilities are endless, allowing you to unleash your creativity and design your own unique table!

FPA 506 Itemnr: Model: Collec(t)able high square pillar Material: Iron, straw, glass Dimensions: 30 x 30 x H120 cm Antique silver, Antique gold Finishes:

\*Other patterns and materials for table tops on request.

FPA 507 Itemnr: Collec(t)able sofa table Model: Material: Iron, straw, glass Dimensions: 40 x 55 x H70 cm Antique silver, Antique gold Finishes:

FPA 509 Itemnr: Collec(t)able round side table Model: Material: Iron, selenite, straw Dimensions: Ø60 x H60 cm Antique silver, Antique gold Finishes:

\*Other patterns and materials for table tops on request.

Itemnr: Model: Finishes:

FPA 512 Collec(t)able high round pillar Material: Iron, bamboo, straw Dimensions: Ø35 x H120 cm Antique silver, Antique gold