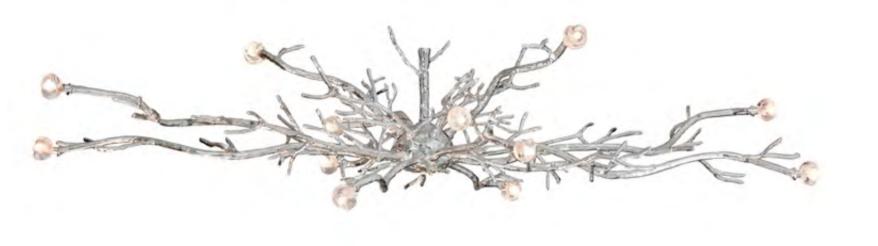

## Mysterious Bamboo

Nature can work in mysterious ways, with its grace and curiosity serving as a great source of inspiration. In various Asian cultures bamboo is regarded a symbol for uprightness and tenacity. The plant is often endowed with traits as integrity, elegance, and optimism. The new Mysterious Bamboo series represents Pieter Adam's own interpretation of this noble plant, enriching it with a playfulness, joy and light-heartedness. The integrity and elegance in the detailing shows a great admiration of nature. An excellent choice for anyone looking to implement a botanical, mystic touch to their interior, perfectly fitting the present zeitgeist.

| , | 5           |
|---|-------------|
| 7 |             |
| 1 | and and a   |
| , | In the      |
|   | ←→→<br>45cm |

177cm

| Itemnr:   | PA 902                |
|-----------|-----------------------|
| Model:    | Mysterious Bamboo fl  |
| Material: | Casted brass          |
| Shade:    | 5305 Pitch Black Silk |
| Sockets:  | 3x E14 max. 40Watt    |
| Finish:   | -Natural Brass        |
|           | -Dutch Silver         |

### PA 903

Itemnr: Mysterious Bamboo floor lamp L Model: Material: Casted brass 5305 Pitch Black Silk Shade: Sockets: 7x E14 max. 40Watt Finish: -Natural Brass -Dutch Silver

\* For images of the other finishes visit our website.