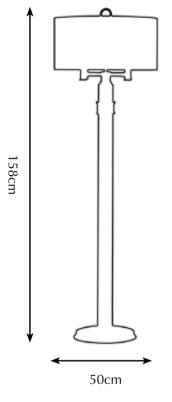

## Mysterious Bamboo

Nature can work in mysterious ways, with its grace and curiosity serving as a great source of inspiration. In various Asian cultures bamboo is regarded a symbol for uprightness and tenacity. The plant is often endowed with traits as integrity, elegance, and optimism. The new Mysterious Bamboo series represents Pieter Adam's own interpretation of this noble plant, enriching it with a playfulness, joy and light-heartedness. The integrity and elegance in the detailing shows a great admiration of nature. An excellent choice for anyone looking to implement a botanical, mystic touch to their interior, perfectly fitting the present zeitgeist.

| , | 5           |
|---|-------------|
| 7 |             |
| 1 | and and a   |
| , | In the      |
|   | ←→→<br>45cm |

177cm

| Itemnr:   | PA 902                |
|-----------|-----------------------|
| Model:    | Mysterious Bamboo fl  |
| Material: | Casted brass          |
| Shade:    | 5305 Pitch Black Silk |
| Sockets:  | 3x E14 max. 40Watt    |
| Finish:   | -Natural Brass        |
|           | -Dutch Silver         |

### PA 903

Itemnr: Mysterious Bamboo floor lamp L Model: Material: Casted brass 5305 Pitch Black Silk Shade: Sockets: 7x E14 max. 40Watt Finish: -Natural Brass -Dutch Silver

\* For images of the other finishes visit our website.