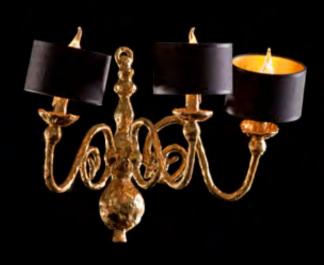

Our capital Amsterdam has a rich history and has been a cultural melting pot for many centuries. As a result, the city has its own identity with freedom and individuality being its main traits. This is also true of the new collection designed by Pieter Adam<sup>™</sup>. The copper-tinted chandeliers of the Golden Age were a source of inspiration for this unique line of lighting fixtures. Tradition and crafstmanship are applied in a contemporary way bringing the past, present and future together. Materials such as gold, silver, Murano glass, silk and brass casted in sand are used for their superior such the Dutch design of Distant Adam<sup>™</sup>. for their superior quality. The Dutch design of Pieter Adam™ supplies the originality.

\* For images of the other finishes visit our website.

wall sconce

iilk Vatt halogen

Itemnr: PA 865 Model: Melting Amsterdam chandelier XL Model: Melting Amsterdam chandeli Material: Casted brass Shade: 8259 Ivory Velvet Sockets: 12x G9 230V max. 25Watt Finishes: **-Dutch Silver** -Canadian Gold -Rose Gold