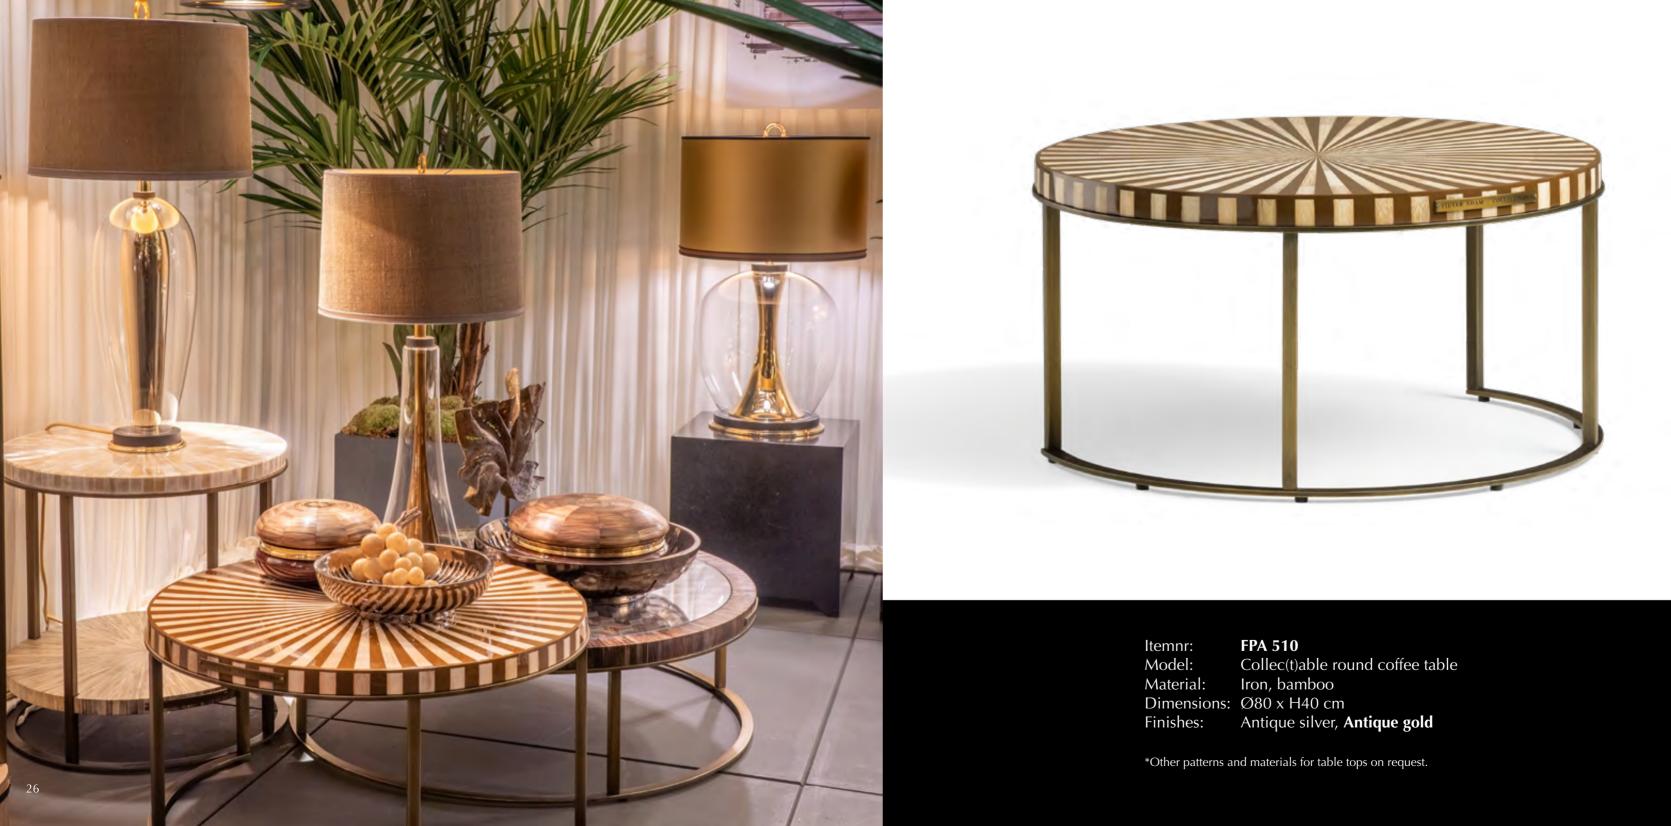

Itemnr:**FPA 511**Model:Collec(t)able round coffee table largeMaterial:Iron, straw, glassDimensions:Ø100 x H30 cmFinishes:Antique silver, **Antique gold** 