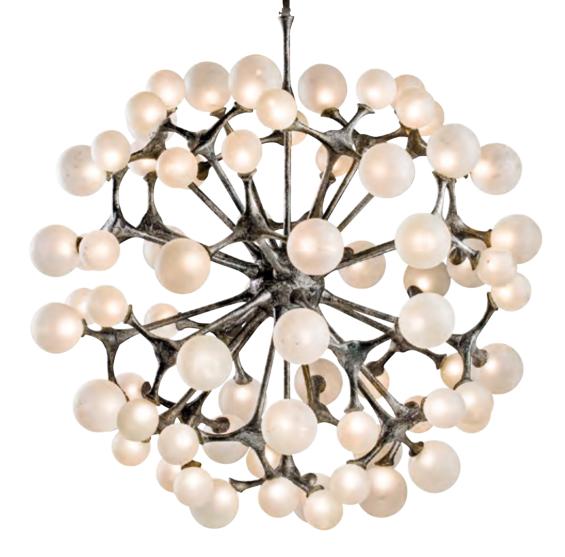

## Organic Atomic

As its name indicates, the design of Organic Atomic is reminiscent of the smallest particle that an element can be reduced to. This lighting object resembles the organic both systematic composition of everything we see around us. Based on the organic work of art, the spheres are connected in a way that the whole forms an impressive and striking piece of lighting. The Murano glasses with silver leaf are specially blown and designed for this new Pieter Adam series. Sculpted by hand and casted in brass, the connecting pieces can be linked in many ways providing endless possibilities for customization. This leaves lighting architects the opportunity to give their own interpretation to this design and fit it perfectly into their lighting projects.

PA 891 Itemnr: Organic Atomic hanging lamp XL 48x G4 LED Model: Sockets: Finish: -Dutch Silver -Canadian Gold Dimensions: L185xD70xH75cm

\* Custom sizes on request. For images of the other finishes visit our website.