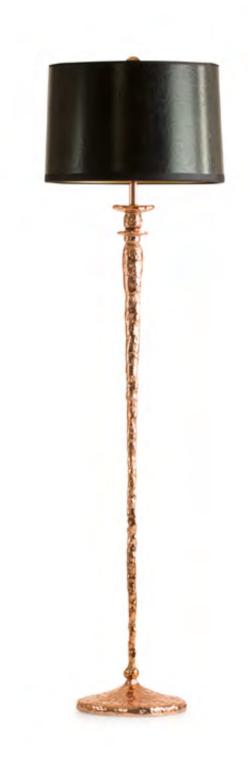

### Melting Paradise

Adding a tropical touch to your interior doesn't have to mean adding an enormous leafy plant. With the Melting Paradise series you're instantly transported to dreamy exotic beaches. Crafted from brass, the leaves and the Murano glass with gold leaf reflect the light beautifully. These super decorative statement pieces will certainly be eye-catching and creating a relaxed ambience in any interior. The sun will come out everywhere you put them- we just cannot get enough of these lights!

PA 8911 Itemnr: Model: Melting Paradise floor lamp Material: Casted brass + Murano glass Sockets: 7x G4 LED Finishes: Natural brass

Itemnr: Model: PA 8912 Model: Melting Paradise hanging lamp Material: Casted brass + Murano glass Sockets: 18x G4 LED Finishes: Natural brass

Itemnr:PA 8913Model:Melting Paradise floor lamp XLMaterial:Casted brass + Murano glassSockets:17x G4 LEDFinishes:Natural brass

An ode to nature's beautiful ingeniousness. The gorgeous exterior of the flesh-eating plant conceals its carnivorous nature. Thankfully, Pieter's new design "CarniForest" is not as ruthless as its source of inspiration. Rather, it creates a fairy-like atmosphere. The plant's lid provides the light with a refined reflection. Surrounded by the most beautiful small elements from the forest, the stunning protective shape is what gives this lamp its fabulous magical look.