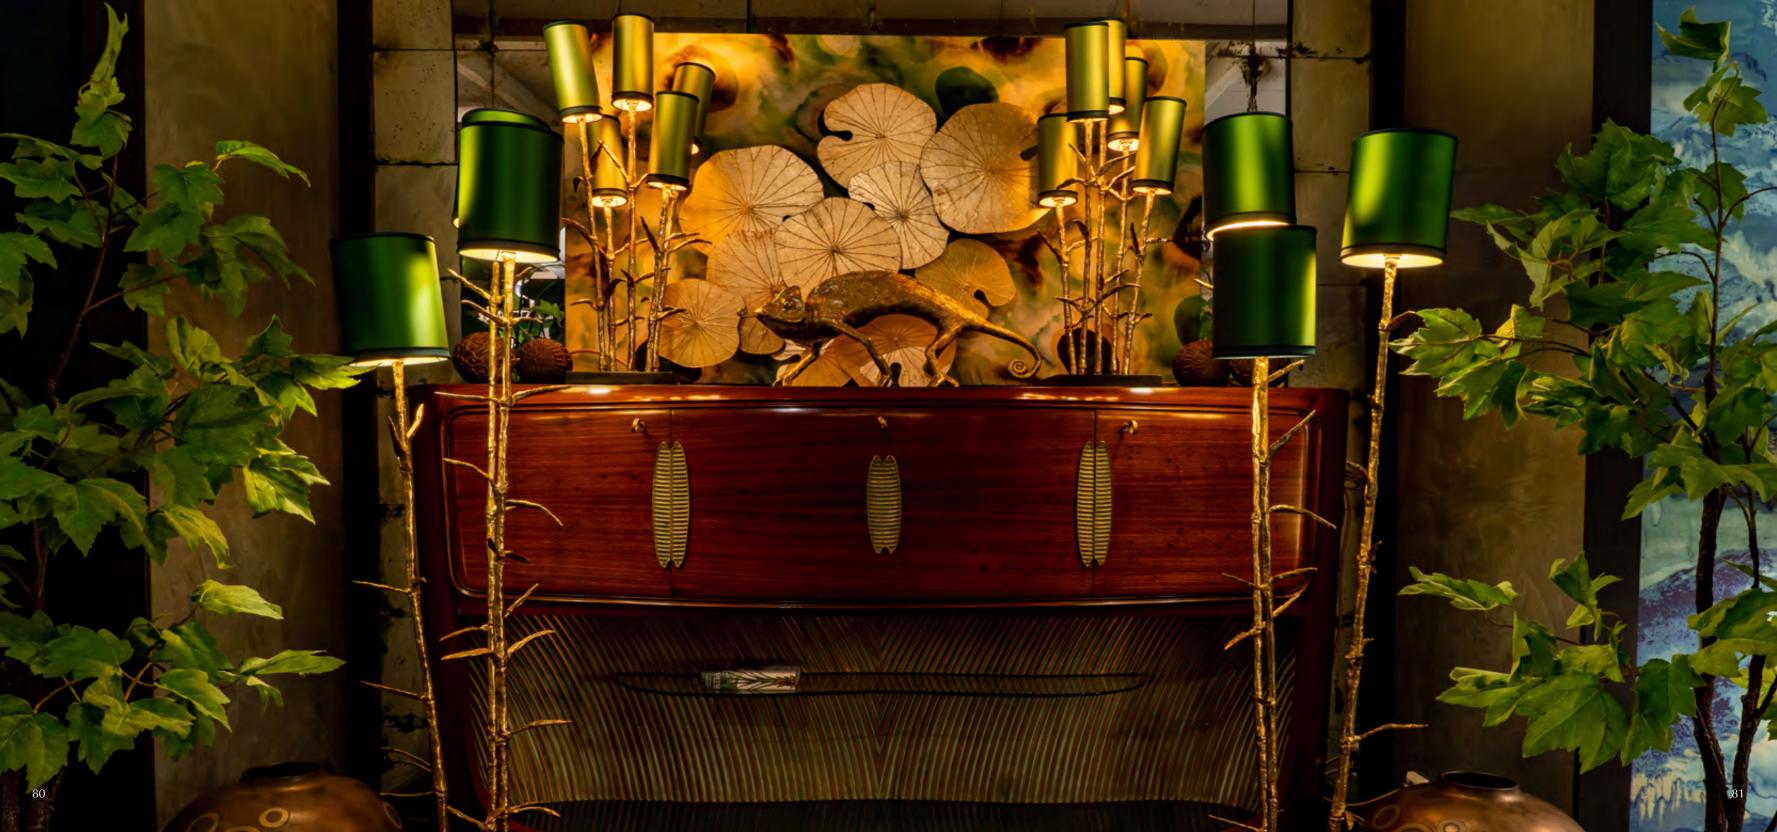

## Mysterious Bamboo

Nature can work in mysterious ways, with its grace and curiosity serving as a great source of inspiration. In various Asian cultures bamboo is regarded a symbol for uprightness and tenacity. The plant is often endowed with traits as integrity, elegance, and optimism. The new Mysterious Bamboo series represents Pieter Adam's own interpretation of this noble plant, enriching it with a playfulness, joy and light-heartedness. The integrity and elegance in the detailing shows a great admiration of nature. An excellent choice for anyone looking to implement a botanical, mystic touch to their interior, perfectly fitting the present zeitgeist.