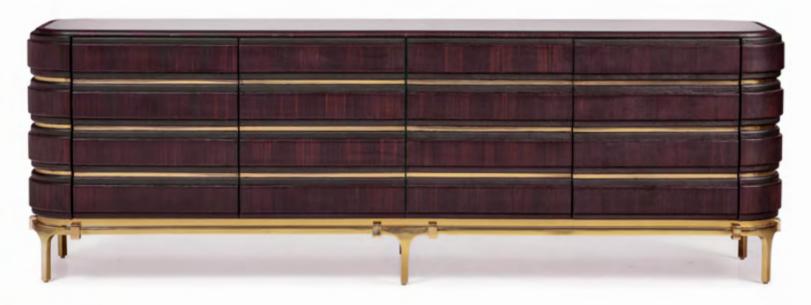

### Circum

Pieter regularly retreats to his design studio to create new lighting and furniture pieces. With lots of experience and inspiration, he created the Circum series. This series is in perfect harmony with the TamTam and Collec(t)able series.

Characteristic for this series are the brass details, which are visible in each design. The dressers and sofa are beautifully finished with high quality leather on the inside, and luxury eco-conscious materials on the outside.

All pieces within this series can be made with lots of different materials and finishes in various colours. With our wide range of materials and finishes, this series is perfect for customization.

| Itemnr:     | FPA 400                                      |
|-------------|----------------------------------------------|
| Model:      | Circum dresser                               |
| Material:   | Casted brass, straw, leather, glass          |
| Dimensions: | 150 x 45 x H90 cm                            |
| Finishes:   | Finishes on request, straw, veneer, parchmen |

Itemnr: Model: Finishes:

FPA 401 Circum lowboard Material:Casted brass, straw, leather, glassDimensions:206 x 55 x H65 cm Finishes on request, straw, veneer, parchment

| Itemnr:     | FPA 402                                       |
|-------------|-----------------------------------------------|
| Model:      | Circum end table                              |
| Material:   | Casted brass, leather, glass, ebony           |
| Dimensions: | 80 x 80 x H42,5 cm                            |
| Finishes:   | Finishes on request, straw, veneer, parchment |