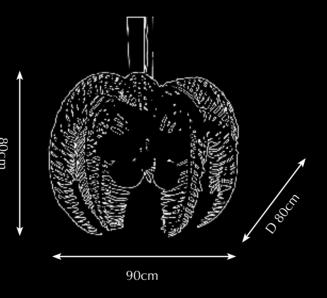

| Itemnr:   | PA 950                      |
|-----------|-----------------------------|
| Model:    | CarniForest hanging lamp    |
| Material: | Casted Brass                |
| Sockets:  | 9x G4 LED + GU5.3 LED spot  |
| Finishes: | Natural brass, Dutch silver |

| temnr:    | PA 952                 |
|-----------|------------------------|
| Model:    | CarniForest hanging la |
| Material: | Casted Brass           |
| Sockets:  | 9x G4 LED              |
| Finishes: | Natural brass, Dutch s |

amp

silver

ltemnr: **PA 951** Model: CarniForest Material: Casted Brass Sockets: 10x G4 LED Finishes: Natural brass, Dutch silver

75cm

PA 770 Itemnr: WornTorch 21 Model: Casted brass Material: 2x G9 LED Sockets: Finishes: Dutch silver, Natural brass