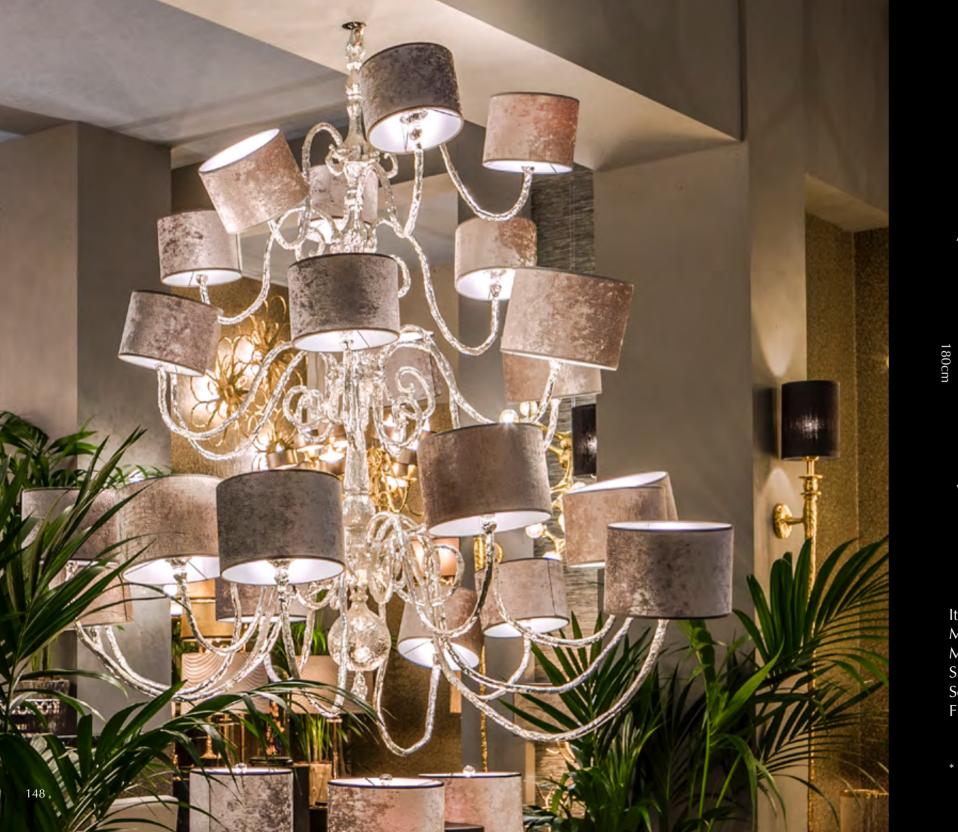

Our capital Amsterdam has a rich history and has been a cultural melting pot for many centuries. As a result, the city has its own identity with freedom and individuality being its main traits. This is also true of the new collection designed by Pieter Adam<sup>™</sup>. The copper-tinted chandeliers of the Golden Age were a source of inspiration for this unique line of lighting fixtures. Tradition and crafstmanship are applied in a contemporary way bringing the past, present and future together. Materials such as gold, silver, Murano glass, silk and brass casted in sand are used for their superior such the Dutch design of Distant Adam<sup>™</sup>. for their superior quality. The Dutch design of Pieter Adam™ supplies the originality.

\* For images of the other finishes visit our website.

wall sconce

iilk Vatt halogen

Itemnr: PA 865 Model: Melting Amsterdam chandelier XL Model: Melting Amsterdam chandeli Material: Casted brass Shade: 8259 Ivory Velvet Sockets: 12x G9 230V max. 25Watt Finishes: **-Dutch Silver** -Canadian Gold -Rose Gold

\* For images of the other finishes visit our website.

147

180cm

Itemnr: PA 866 Model: Melting Amsterdam hanging lamp XXL Material: Casted Brass Shades:on requestSockets:24x E27 max. 60 WattFinishes:-Dutch Silver -Canadian Gold