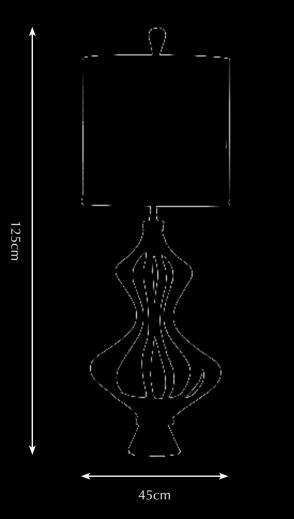

## Mysterious Bamboo

Nature can work in mysterious ways, with its grace and curiosity serving as a great source of inspiration. In various Asian cultures bamboo is regarded a symbol for uprightness and tenacity. The plant is often endowed with traits as integrity, elegance, and optimism. The new Mysterious Bamboo series represents Pieter Adam's own interpretation of this noble plant, enriching it with a playfulness, joy and light-heartedness. The integrity and elegance in the detailing shows a great admiration of nature. An excellent choice for anyone looking to implement a botanical, mystic touch to their interior, perfectly fitting the present zeitgeist.

| , | 5           |
|---|-------------|
| 7 |             |
| 1 | and and a   |
| , | In the      |
|   | ←→→<br>45cm |

177cm

| Itemnr:   | PA 902                |
|-----------|-----------------------|
| Model:    | Mysterious Bamboo fl  |
| Material: | Casted brass          |
| Shade:    | 5305 Pitch Black Silk |
| Sockets:  | 3x E14 max. 40Watt    |
| Finish:   | -Natural Brass        |
|           | -Dutch Silver         |