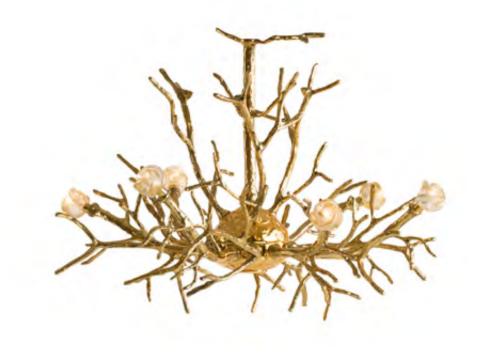

## Twiggy

Look, feel and admire: enjoy natures' beauty where no twigs are alike.

Pieter Adam's Twiggy line comprehends contemporary design and sustainability. Twiggy is a collection based on natures purest grace. Inspiration was found in the organic, capricious shaping of twigs. Pursuing natures strength in growing strong and solid with its unequalled, beautiful and characteristic appearance was serving as the main source of inspiration for the designer. Fair materials like brass and glass emphasize the sustainable nature of this collection. Organic shapes casted in brass and crafted with the utmost attention to detail combined with mouthblown glass providing a subtle reflection of the halogen light. Finishes like silver and gold give this lighting series its specific and exclusive radiation.

PA 870 Itemnr: Twiggy hanging lamp small Model: Material: Casted brass Sockets: 6x G4 12V max. 5 Watt halogen spot max. 30 Watt Finishes: -Dutch Silver -Canadian Gold -Smoked Brass

\* For images of the other finishes visit our website.

40cm

85cm

| ltemnr:   | PA 871                     |
|-----------|----------------------------|
| Model:    | Twiggy hanging lamp medium |
| Material: | Casted brass               |
| Sockets:  | 9x G4 12V max. 5 Watt      |
|           | halogen spot max. 30 Watt  |
| Finishes: | -Dutch Silver              |
|           | -Canadian Gold             |
|           | -Smoked Brass              |

Itemnr:PA 872Model:Twiggy hanging lamp largeMaterial:Casted brassSockets:12x G4 12V max. 5 Watthalogen spot max. 30 WattFinishes:-Dutch Silver-Canadian Gold-Smoked Brass

\* For images of the other finishes visit our website.