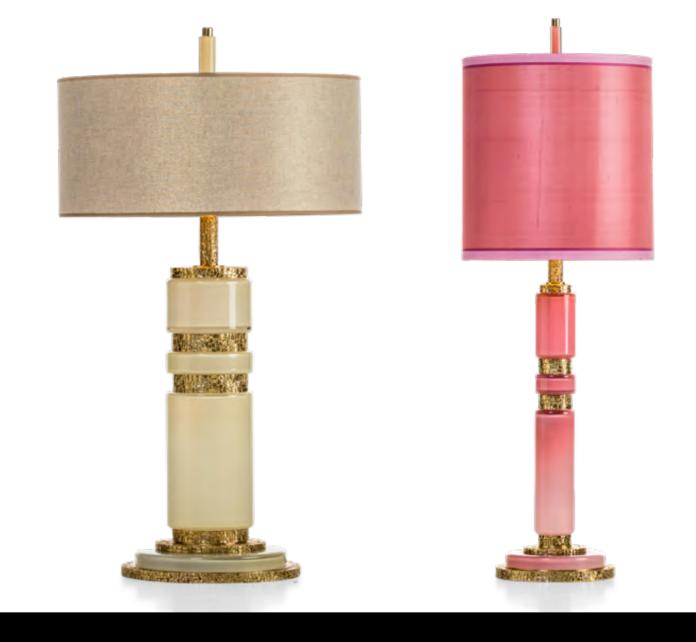

## Rosedale

A real Pieter Adam piece plays with different materials. The elegance and lightness of the blown glass contradict the shape of the metal which gives a Rosedale piece its distinctive and playful quality thus ensuring its own identity and recognition. The glass beautifully absorbs any colour and the combination of materials engages the light in a very unique way.

The Rosedale series encompasses transparency and exclusivity offering plenty possibilities when you need a real glamour piece. Whether placed in a five-star hotel lobby or in your residence, these eye catchers complement any interior.

Timeless and with a great adaptability, a Rosedale piece easily integrates in its environment while leaving a great impression through its stylish appearance.

Itemnr:PA 821Model:Rosedale table-lampMaterial:Casted brass/Blown GlassShade:8214 Saffron BlackSockets:2x E27 max. 60 WattFinishes:-Dutch Silver-Canadian Gold-Smoked Brass