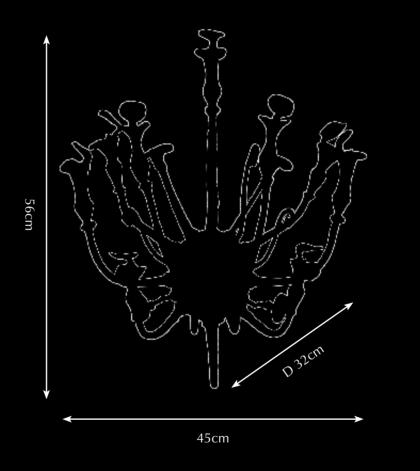

\* For images of the other finishes visit our website.

wall sconce

iilk Vatt halogen

Itemnr: PA 865 Model: Melting Amsterdam chandelier XL Model: Melting Amsterdam chandeli Material: Casted brass Shade: 8259 Ivory Velvet Sockets: 12x G9 230V max. 25Watt Finishes: **-Dutch Silver** -Canadian Gold -Rose Gold

\* For images of the other finishes visit our website.

147

180cm

Itemnr: PA 866 Model: Melting Amsterdam hanging lamp XXL Material: Casted Brass Shades:on requestSockets:24x E27 max. 60 WattFinishes:-Dutch Silver -Canadian Gold