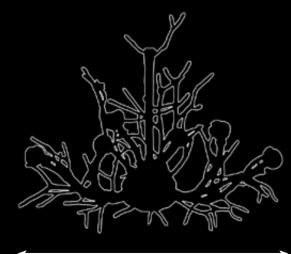

## Mysterious Bamboo

Nature can work in mysterious ways, with its grace and curiosity serving as a great source of inspiration. In various Asian cultures bamboo is regarded a symbol for uprightness and tenacity. The plant is often endowed with traits as integrity, elegance, and optimism. The new Mysterious Bamboo series represents Pieter Adam's own interpretation of this noble plant, enriching it with a playfulness, joy and light-heartedness. The integrity and elegance in the detailing shows a great admiration of nature. An excellent choice for anyone looking to implement a botanical, mystic touch to their interior, perfectly fitting the present zeitgeist.