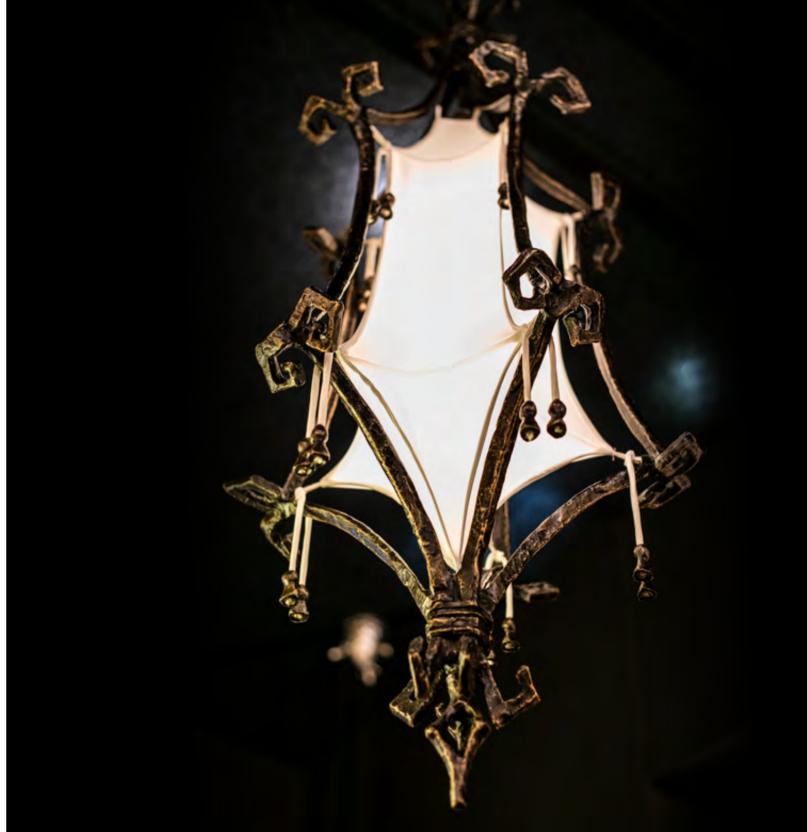

## Melting Fez

With the Melting Fez series, Pieter Adam shows a new angle on combining varied authentic aesthetics. The sharp-edged curls, a Gothic decorative element, blend beautifully with the Moroccan feel of the lantern. The transparent, delicate fabric combined with the toughness and fickleness of the brass side lines, create a pleasant tension. The light sheltered in the stretched fabric adds a softness and warmth to the mystic sense this design exudes. Mysterious yet frivolous, this lush piece of characteristic lighting merges wonderfully in an ancient ambiance, complementing it with a contemporary twist.

Itemnr:PA 501Model:Melting Fez hanging lampMaterial:Casted brassSockets:1x E27 max. 60WattFinish:-Canadian Gold-Dark Bronze-Dutch Silver

\* For images of the other finishes visit our website.