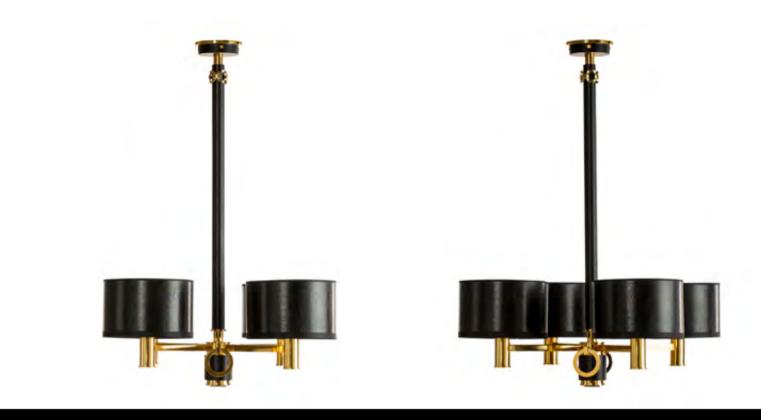

\* For images of the other finishes visit our website.

65cm

| Itemnr:   | PA 831                    |
|-----------|---------------------------|
| Model:    | Pendant Bronx 4 shades    |
| Material: | Casted Brass              |
| Shade:    | 8273 Cracked Glossy Black |
| Sockets:  | 4x E27 max. 60 Watt,      |
|           | 1x GU 10 220V halogen     |
|           | spotlight max. 50 Watt    |
| Finishes: | -Dutch Silver             |
|           | -Canadian Gold            |
|           | -Smoked Brass             |
|           | -Retro Blond              |
|           | -Rose Gold                |

Itemnr:PA 830Model:Pendant Bronx 8 shadesMaterial:Casted BrassShade:5301 Stony Ground LinenSockets:8x E27 max. 60 Watt,<br/>2x GU 10 220V halogen<br/>spotlight max. 50 WattFinishes:-Dutch Silver<br/>-Canadian Gold<br/>-Smoked Brass<br/>-Retro Blond<br/>-Rose Gold