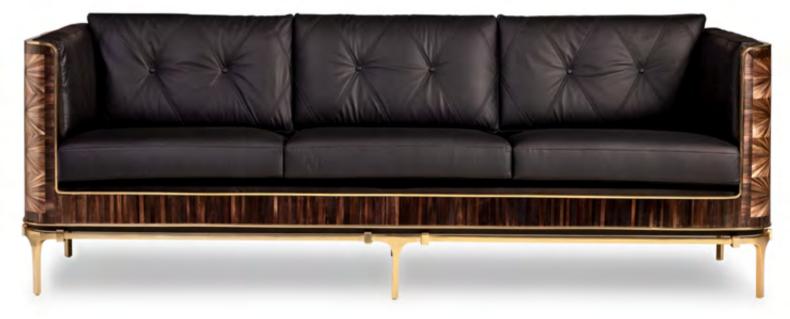

### Circum

Pieter regularly retreats to his design studio to create new lighting and furniture pieces. With lots of experience and inspiration, he created the Circum series. This series is in perfect harmony with the TamTam and Collec(t)able series.

Characteristic for this series are the brass details, which are visible in each design. The dressers and sofa are beautifully finished with high quality leather on the inside, and luxury eco-conscious materials on the outside.

Itemnr: Model: Finishes:

FPA 406 Circum sofa Material:Casted brass, straw, leatherDimensions:240 x 80 x H85 cm Finishes on request, straw, veneer, parchment