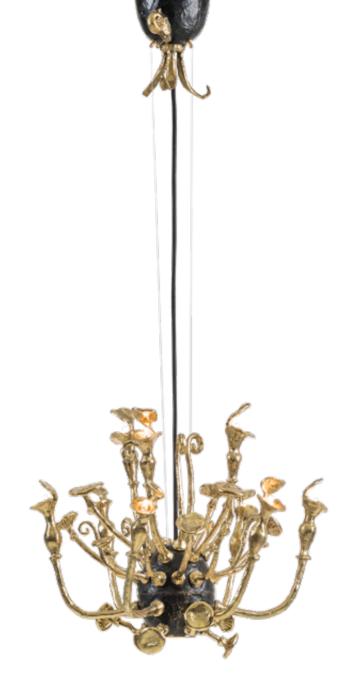

Our capital Amsterdam has a rich history and has been a cultural melting pot for many centuries. As a result, the city has its own identity with freedom and individuality being its main traits. This is also true of the new collection designed by Pieter Adam<sup>™</sup>. The copper-tinted chandeliers of the Golden Age were a source of inspiration for this unique line of lighting fixtures. Tradition and crafstmanship are applied in a contemporary way bringing the past, present and future together. Materials such as gold, silver, Murano glass, silk and brass casted in sand are used for their superior such the Dutch design of Distant Adam<sup>™</sup>. for their superior quality. The Dutch design of Pieter Adam™ supplies the originality.

or 60m

| Itemnr:   | PA 860                       |
|-----------|------------------------------|
| Model:    | Melting Amsterdam chandelier |
| Material: | Casted brass                 |
| Shade:    | 8259 Ivory Velvet            |
| Sockets:  | G4 12V max. 10 Watt halogen, |
|           | Spotlight max. 30 Watt       |
| Finishes: | -Dutch Silver                |
|           | -Canadian Gold               |