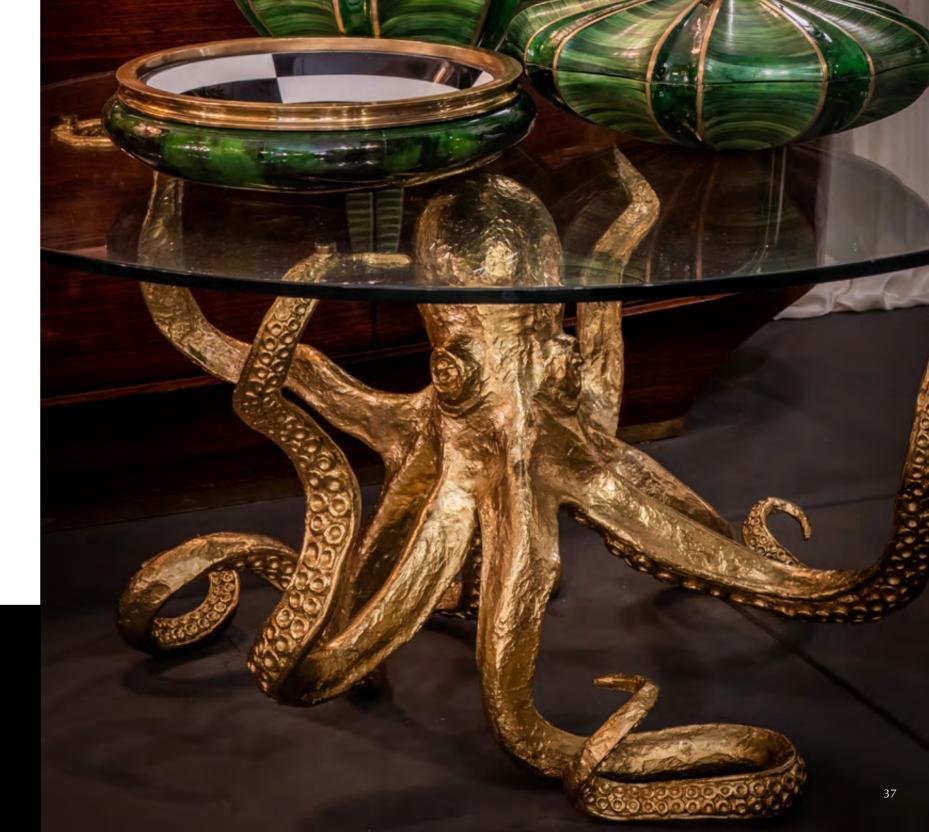

### Baroctopus

The world underneath the surface is an amazing and intriguing one, housing some of the most beautiful and curious creatures. Taken from the sea world, this piece of both art and furniture combines a highly decorative aesthetic with functional purpose. The curly tentacles of the octopus even remind us of the curved shapes of Baroque. The suckers on the underside of the tentacles show the artist's keen eye for detail that is carried out through the full bottom of the sculpture.

Itemnr:**FPA 150**Material:Casted BrassDimensions:Ø 100 x H52 cm (incl. 10 mm tempered glass plate)Finishes:Natural brass

\* Other finishes / glass plate size on request.