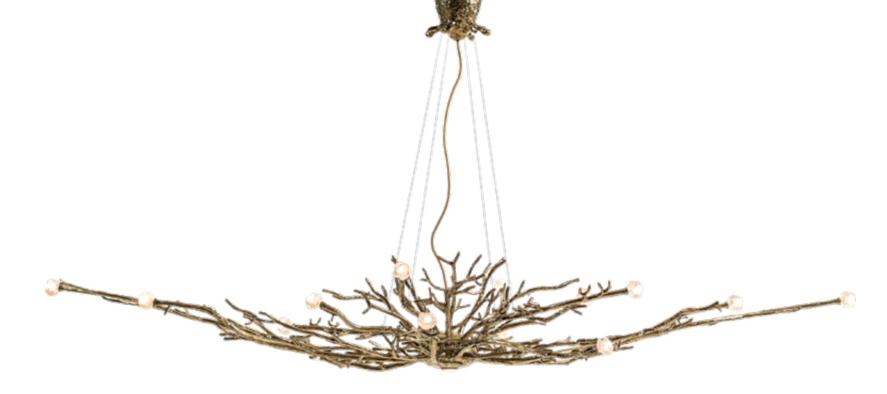

## Twiggy

Look, feel and admire: enjoy natures' beauty where no twigs are alike.

Pieter Adam's Twiggy line comprehends contemporary design and sustainability. Twiggy is a collection based on natures purest grace. Inspiration was found in the organic, capricious shaping of twigs. Pursuing natures strength in growing strong and solid with its unequalled, beautiful and characteristic appearance was serving as the main source of inspiration for the designer. Fair materials like brass and glass emphasize the sustainable nature of this collection. Organic shapes casted in brass and crafted with the utmost attention to detail combined with mouthblown glass providing a subtle reflection of the halogen light. Finishes like silver and gold give this lighting series its specific and exclusive radiation.