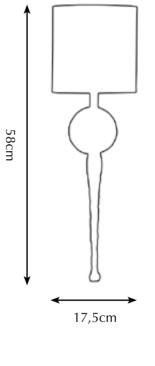

## WornTorch

Pieter's preferred method of designing and creating is working manually on an idea and seeing it come to life right under his hands. For this new line of wall lamps, Pieter worked with an unusual material to give shape to his designs. By using polyurethane foam and sanding it down, the designer was able to really finetune his soughtafter, "imperfect" shape. Being very three-dimensional and asymmetrical, the wall torch's appearance subtly changes with every change of angle. The typical organic irregularity and softened edges provide its elegant silhouette with a slightly wornout look. The glass on the other side contrasts the torch with its sleek, geometrical form resembling diamond facet. The matt finish gives the glass, and thereby the light, a beautiful diffusion.

The WornTorch series consists of a single and double wall light. The designs have been brass casted and polished for a chic look and finished in either natural brass or Dutch silver. The length of these wall lights makes them an excellent choice for those seeking to emphasize the height of their space.