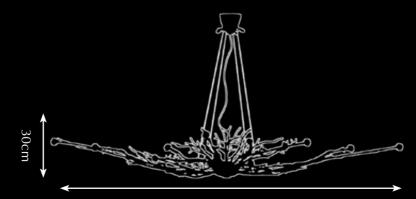

## Twiggy

Look, feel and admire: enjoy natures' beauty where no twigs are alike.

Pieter Adam's Twiggy line comprehends contemporary design and sustainability. Twiggy is a collection based on natures purest grace. Inspiration was found in the organic, capricious shaping of twigs. Pursuing natures strength in growing strong and solid with its unequalled, beautiful and characteristic appearance was serving as the main source of inspiration for the designer. Fair materials like brass and glass emphasize the sustainable nature of this collection. Organic shapes casted in brass and crafted with the utmost attention to detail combined with mouthblown glass providing a subtle reflection of the halogen light. Finishes like silver and gold give this lighting series its specific and exclusive radiation.