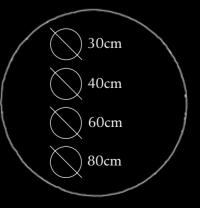

## Le Soleil

Pieter Adam's Le Soleil design encompasses the shape and warm shine of a radiant sun. Nature's beauty has always been a main source of inspiration for the Pieter Adam collection and this was no different for the Le Soleil design. A natural shape made of bronze, with a closed inner circle and an outer circle scattering rays of light. This sculpture has a very pleasant and warm appearance. It can be adjusted to the wall, as well as to the ceiling, ensuring an unique diffusion of light. Le Soleil is available in four sizes and in the finishes bronze, silver and gold. Contemporary and subtle design are characteristic for the Pieter Adam collection and for this, Le Soleil is no exception.

| Itemnr:   | PA 200 - 30cm       |
|-----------|---------------------|
|           | PA 201 - 40cm       |
|           | PA 202 - 60cm       |
|           | PA 203 - 80cm       |
| Model:    | Le Soleil wall lamp |
| Material: | Casted brass        |
| Sockets:  | 6x max. 10 Watt G4  |
| Finishes: | -Vintage Silver     |
|           | -Vintage Gold       |
|           | -Smoked brass       |