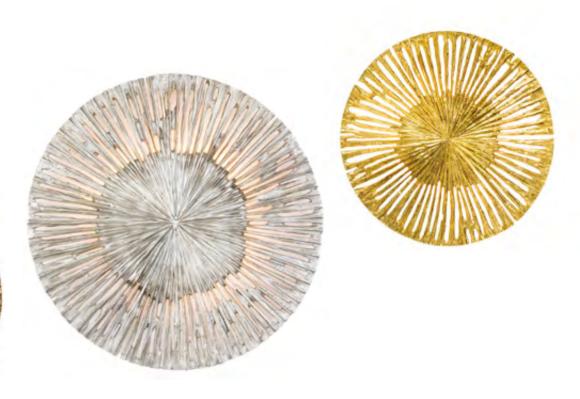

## Organic Atomic

As its name indicates, the design of Organic Atomic is reminiscent of the smallest particle that an element can be reduced to. This lighting object resembles the organic both systematic composition of everything we see around us. Based on the organic work of art, the spheres are connected in a way that the whole forms an impressive and striking piece of lighting. The Murano glasses with silver leaf are specially blown and designed for this new Pieter Adam series. Sculpted by hand and casted in brass, the connecting pieces can be linked in many ways providing endless possibilities for customization. This leaves lighting architects the opportunity to give their own interpretation to this design and fit it perfectly into their lighting projects.

PA 891 Itemnr: Organic Atomic hanging lamp XL 48x G4 LED Model: Sockets: Finish: -Dutch Silver -Canadian Gold Dimensions: L185xD70xH75cm

\* Custom sizes on request. For images of the other finishes visit our website.

L.

Itemnr:PA 892Model:Organic Atomic hanging lampSockets:45x G4 LEDFinish:-Dutch Silver<br/>-Canadian GoldDimensions:L90xD80xH95cm

\* Custom sizes on request. For images of the other finishes visit our website.