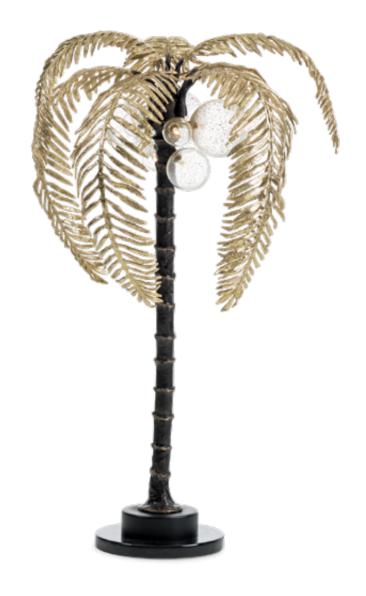

PA 8911 Itemnr: Model: Melting Paradise floor lamp Material: Casted brass + Murano glass Sockets: 7x G4 LED Finishes: Natural brass

Itemnr: Model: PA 8912 Model: Melting Paradise hanging lamp Material: Casted brass + Murano glass Sockets: 18x G4 LED Finishes: Natural brass

Itemnr:PA 8913Model:Melting Paradise floor lamp XLMaterial:Casted brass + Murano glassSockets:17x G4 LEDFinishes:Natural brass

An ode to nature's beautiful ingeniousness. The gorgeous exterior of the flesh-eating plant conceals its carnivorous nature. Thankfully, Pieter's new design "CarniForest" is not as ruthless as its source of inspiration. Rather, it creates a fairy-like atmosphere. The plant's lid provides the light with a refined reflection. Surrounded by the most beautiful small elements from the forest, the stunning protective shape is what gives this lamp its fabulous magical look.