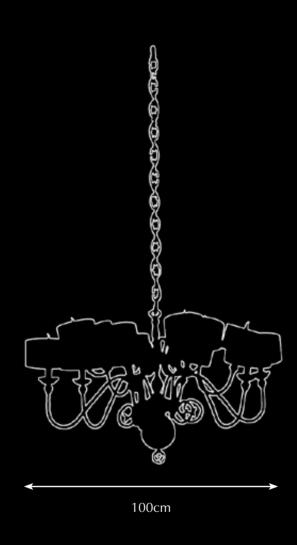

Our capital Amsterdam has a rich history and has been a cultural melting pot for many centuries. As a result, the city has its own identity with freedom and individuality being its main traits. This is also true of the new collection designed by Pieter Adam<sup>™</sup>. The copper-tinted chandeliers of the Golden Age were a source of inspiration for this unique line of lighting fixtures. Tradition and crafstmanship are applied in a contemporary way bringing the past, present and future together. Materials such as gold, silver, Murano glass, silk and brass casted in sand are used for their superior such the Dutch design of Distant Adam<sup>™</sup>. for their superior quality. The Dutch design of Pieter Adam™ supplies the originality.

or 60m

| Itemnr:   | PA 860                       |
|-----------|------------------------------|
| Model:    | Melting Amsterdam chandelier |
| Material: | Casted brass                 |
| Shade:    | 8259 Ivory Velvet            |
| Sockets:  | G4 12V max. 10 Watt halogen, |
|           | Spotlight max. 30 Watt       |
| Finishes: | -Dutch Silver                |
|           | -Canadian Gold               |

\* For images of the other finishes visit our website.

| Itemnr:   | PA 861               |
|-----------|----------------------|
| Model:    | Melting Amsterdam    |
| Material: | Casted brass         |
| Shade:    | 5305 Pitch Black Sil |
| Sockets:  | G4 12V max. 10 Wa    |
| Finishes: | -Dutch Silver        |
|           | -Canadian Gold       |
|           |                      |

\* For images of the other finishes visit our website.

wall sconce

iilk Vatt halogen

Itemnr: PA 865 Model: Melting Amsterdam chandelier XL Model: Melting Amsterdam chandeli Material: Casted brass Shade: 8259 Ivory Velvet Sockets: 12x G9 230V max. 25Watt Finishes: **-Dutch Silver** -Canadian Gold -Rose Gold

\* For images of the other finishes visit our website.

147

180cm

Itemnr: PA 866 Model: Melting Amsterdam hanging lamp XXL Material: Casted Brass Shades:on requestSockets:24x E27 max. 60 WattFinishes:-Dutch Silver -Canadian Gold