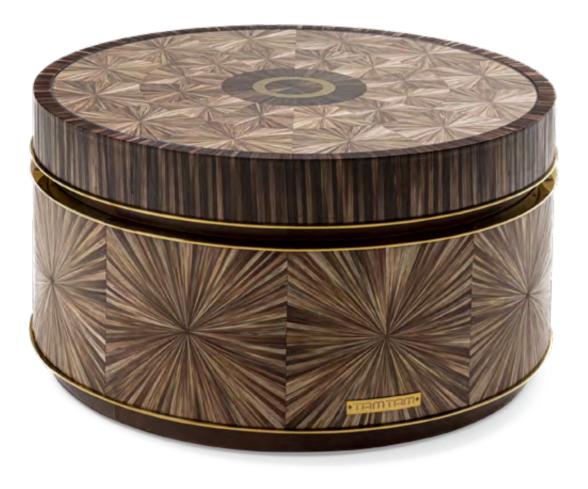

### TamTam

8

350

As a certified furnituremaker and designer, Pieter has a lot of passion for furniture. In his search for new and eco-conscious materials, Pieter found lots of inspiration in the opportunities straw marquetry offers. Pieter let his creativity run wild and created a furniture line with this unique material.

This series of luxurious tables are made with high quality materials, such as brass, leather and straw marquetry. Pieter combined modern- with geometrical shapes, which makes this collection easily integrates in its environment while leaving a great impression.

Straw marquetry is a very unique and specific craft which is a labor-intensive process. Each straw will be cut by hand before it get soak in cold and hot water. Afterwards the straws are ironed and coloured in a bath. By ironing it, the straws get that colour gradient which makes these tables absolutely stunning!

RONT Vier

300

D.A

Itemnr:FPA 300Model:TamTam table largeMaterial:Casted brass, straw marquetry, leatherDimensions:Ø120 x H39 cmFinishes:Chocolate Brown, Emerald Green, Worn Silver

Itemnr: Model: Material: Dimensior Finishes: