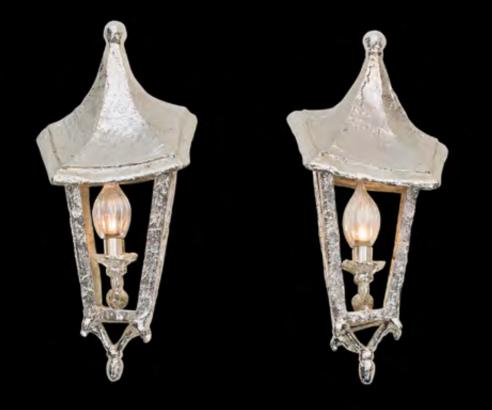

65cm 25CM Q.10 25cm

| Itemnr:   | PA 232 – PA 233                      |
|-----------|--------------------------------------|
| Model:    | Melting Florence wall lantern medium |
| Material: | Casted Brass                         |
| Sockets:  | G9 max. 25 Watt                      |
| Finishes: | Dutch Silver                         |

Also available in nickel finish, suitable for outdoor use.

PA 234 – PA 235 Itemnr: Melting Florence wall lantern large Model: Material: Casted Brass Sockets: G9 max. 25 Watt Finishes: Dutch Silver

Also available in nickel finish, suitable for outdoor use.

Itemnr:PA 230 - PA 231Model:Melting Florence wall lantern smallMaterial:Casted BrassSockets:G9 max. 25 WattFinishes:Dutch Silver

\* Also available in nickel finish suitable for outdoor use.