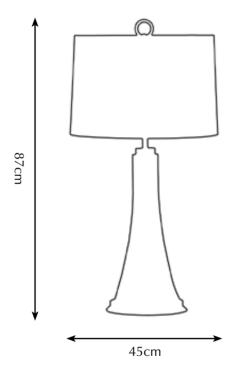

Timeless and with a great adaptability, a Rosedale piece easily integrates in its environment while leaving a great impression through its stylish appearance.

Itemnr:PA 821Model:Rosedale table-lampMaterial:Casted brass/Blown GlassShade:8214 Saffron BlackSockets:2x E27 max. 60 WattFinishes:-Dutch Silver-Canadian Gold-Smoked Brass