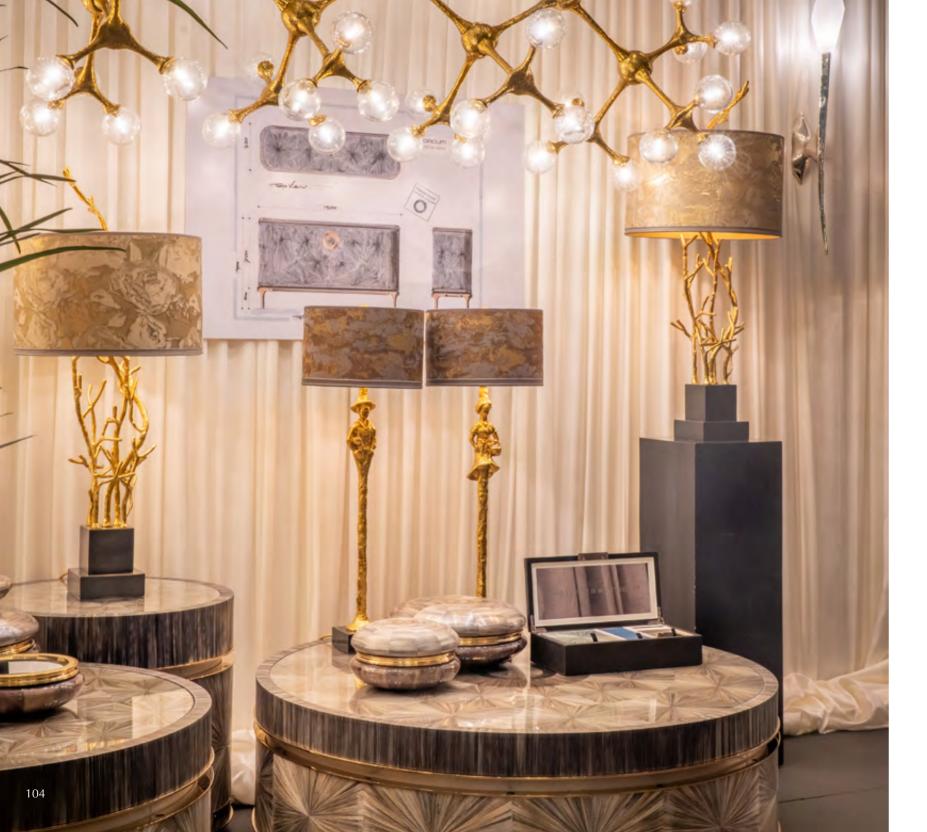

## Twiggy

Look, feel and admire: enjoy natures' beauty where no twigs are alike.

Pieter Adam's Twiggy line comprehends contemporary design and sustainability. Twiggy is a collection based on natures purest grace. Inspiration was found in the organic, capricious shaping of twigs. Pursuing natures strength in growing strong and solid with its unequalled, beautiful and characteristic appearance was serving as the main source of inspiration for the designer. Fair materials like brass and glass emphasize the sustainable nature of this collection. Organic shapes casted in brass and crafted with the utmost attention to detail combined with mouthblown glass providing a subtle reflection of the halogen light. Finishes like silver and gold give this lighting series its specific and exclusive radiation.