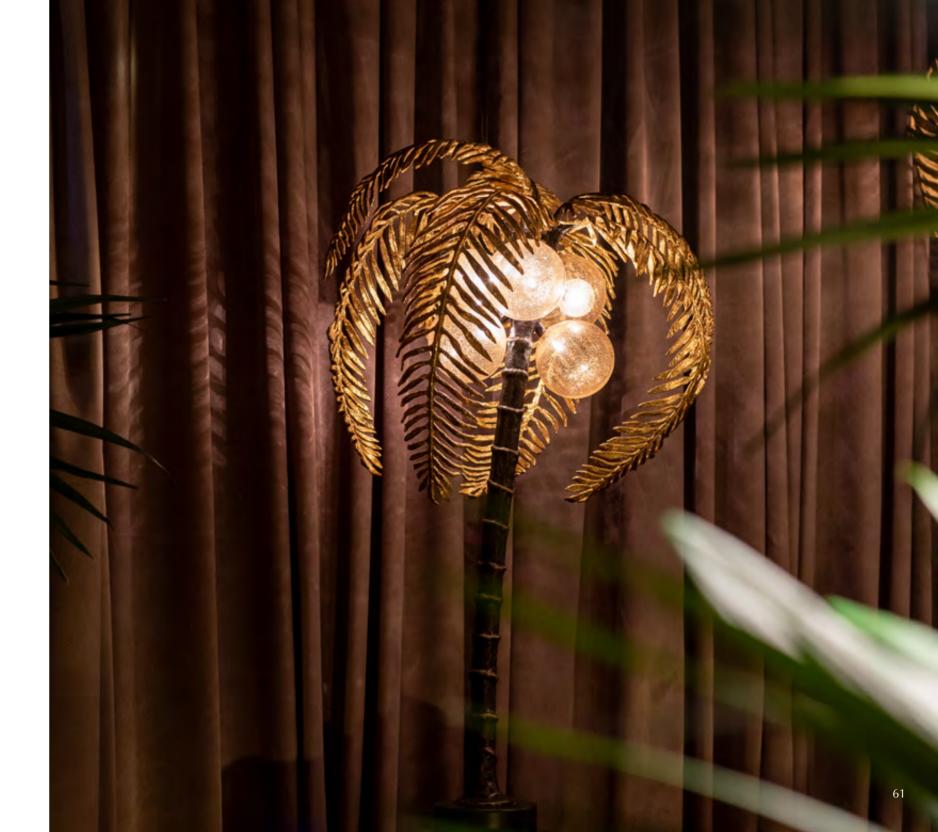

### Melting Paradise

Adding a tropical touch to your interior doesn't have to mean adding an enormous leafy plant. With the Melting Paradise series you're instantly transported to dreamy exotic beaches. Crafted from brass, the leaves and the Murano glass with gold leaf reflect the light beautifully. These super decorative statement pieces will certainly be eye-catching and creating a relaxed ambience in any interior. The sun will come out everywhere you put them- we just cannot get enough of these lights!

PA 8911 Itemnr: Model: Melting Paradise floor lamp Material: Casted brass + Murano glass Sockets: 7x G4 LED Finishes: Natural brass

Itemnr: Model: PA 8912 Model: Melting Paradise hanging lamp Material: Casted brass + Murano glass Sockets: 18x G4 LED Finishes: Natural brass

Itemnr:PA 8913Model:Melting Paradise floor lamp XLMaterial:Casted brass + Murano glassSockets:17x G4 LEDFinishes:Natural brass

An ode to nature's beautiful ingeniousness. The gorgeous exterior of the flesh-eating plant conceals its carnivorous nature. Thankfully, Pieter's new design "CarniForest" is not as ruthless as its source of inspiration. Rather, it creates a fairy-like atmosphere. The plant's lid provides the light with a refined reflection. Surrounded by the most beautiful small elements from the forest, the stunning protective shape is what gives this lamp its fabulous magical look.