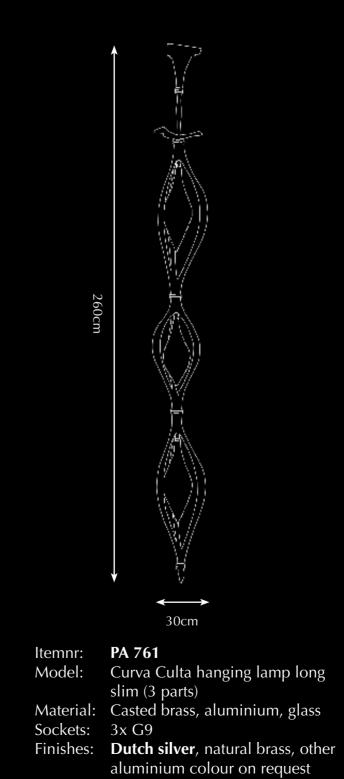

### PA 760 Itemnr: Curva Culta hanging lamp long Model: big (3 parts) Material: Casted brass, aluminium, glass Sockets: 3x G9 Finishes: Dutch silver, natural brass, other aluminium colour on request

54