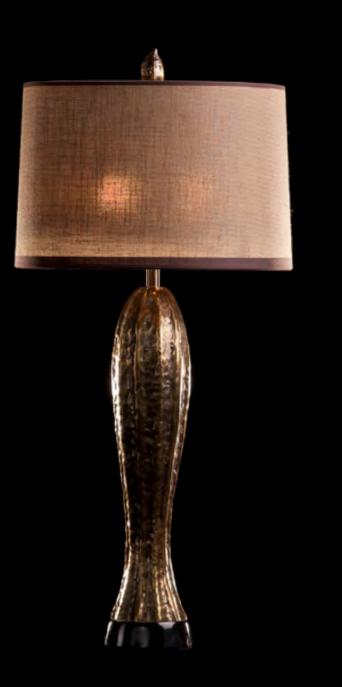

## Twiggy

Look, feel and admire: enjoy natures' beauty where no twigs are alike.

Pieter Adam's Twiggy line comprehends contemporary design and sustainability. Twiggy is a collection based on natures purest grace. Inspiration was found in the organic, capricious shaping of twigs. Pursuing natures strength in growing strong and solid with its unequalled, beautiful and characteristic appearance was serving as the main source of inspiration for the designer. Fair materials like brass and glass emphasize the sustainable nature of this collection. Organic shapes casted in brass and crafted with the utmost attention to detail combined with mouthblown glass providing a subtle reflection of the halogen light. Finishes like silver and gold give this lighting series its specific and exclusive radiation.

PA 870 Itemnr: Twiggy hanging lamp small Model: Material: Casted brass Sockets: 6x G4 12V max. 5 Watt halogen spot max. 30 Watt Finishes: -Dutch Silver -Canadian Gold -Smoked Brass

\* For images of the other finishes visit our website.

40cm

85cm

| ltemnr:   | PA 871                     |
|-----------|----------------------------|
| Model:    | Twiggy hanging lamp medium |
| Material: | Casted brass               |
| Sockets:  | 9x G4 12V max. 5 Watt      |
|           | halogen spot max. 30 Watt  |
| Finishes: | -Dutch Silver              |
|           | -Canadian Gold             |
|           | -Smoked Brass              |

Itemnr:PA 872Model:Twiggy hanging lamp largeMaterial:Casted brassSockets:12x G4 12V max. 5 Watthalogen spot max. 30 WattFinishes:-Dutch Silver-Canadian Gold-Smoked Brass

\* For images of the other finishes visit our website.