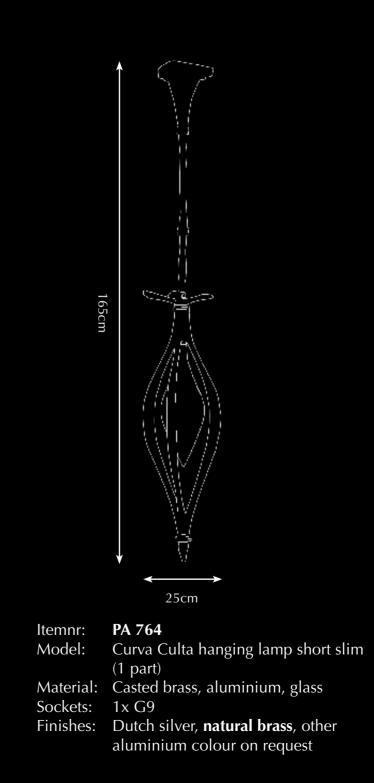

### PA 760 Itemnr: Curva Culta hanging lamp long Model: big (3 parts) Material: Casted brass, aluminium, glass Sockets: 3x G9 Finishes: Dutch silver, natural brass, other aluminium colour on request

54