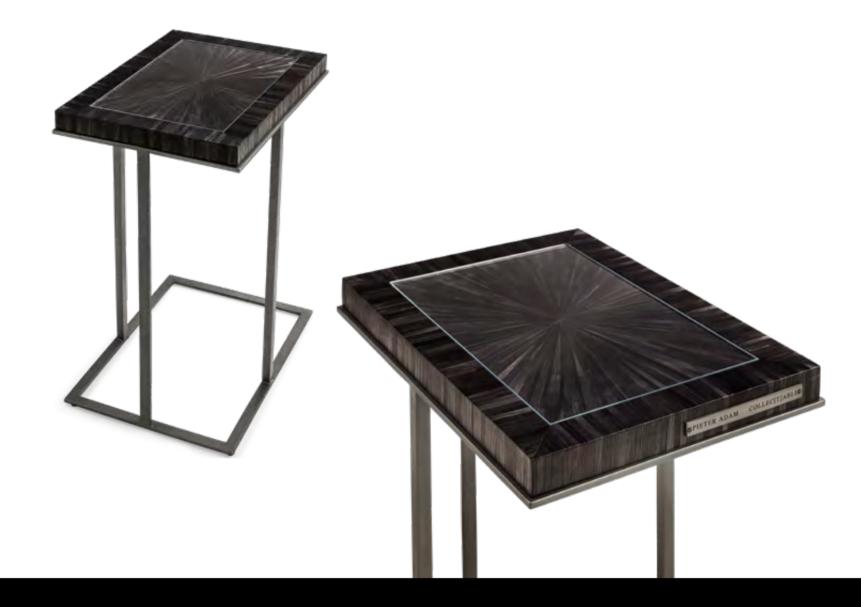

This line of furniture pieces contains both rectangular and round-shaped tables and are finished in antique silver or antique gold. The table tops are made from eco-conscious materials, like bamboo, selenite, straw marquetry and feature an geometric pattern.

An unique look can easily be created by mixing different kinds of tables together with different kinds of table tops. The possibilities are endless, allowing you to unleash your creativity and design your own unique table!