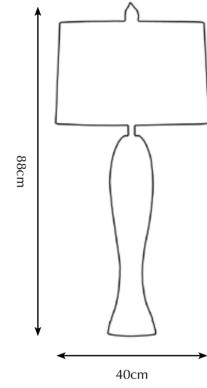

|         | 170/3                 |
|---------|-----------------------|
| del:    | Twiggy table lamp XL  |
| terial: | Casted brass          |
| ade:    | 5306 Pitch Black Silk |
| ckets:  | 4x E14 max. 40 Watt   |
| ich     | -Dutch Silver         |

-Dutch Silver -Canadian Gold -Smoked Brass

110cm

PA 874 Itemnr: Model: Twiggy table lamp high Material: Casted brass Shade: 8215 Ivory Smooth Linen Sockets: 2x E14 max. 40 Watt -Dutch Silver Finish: -Canadian Gold -Smoked Brass