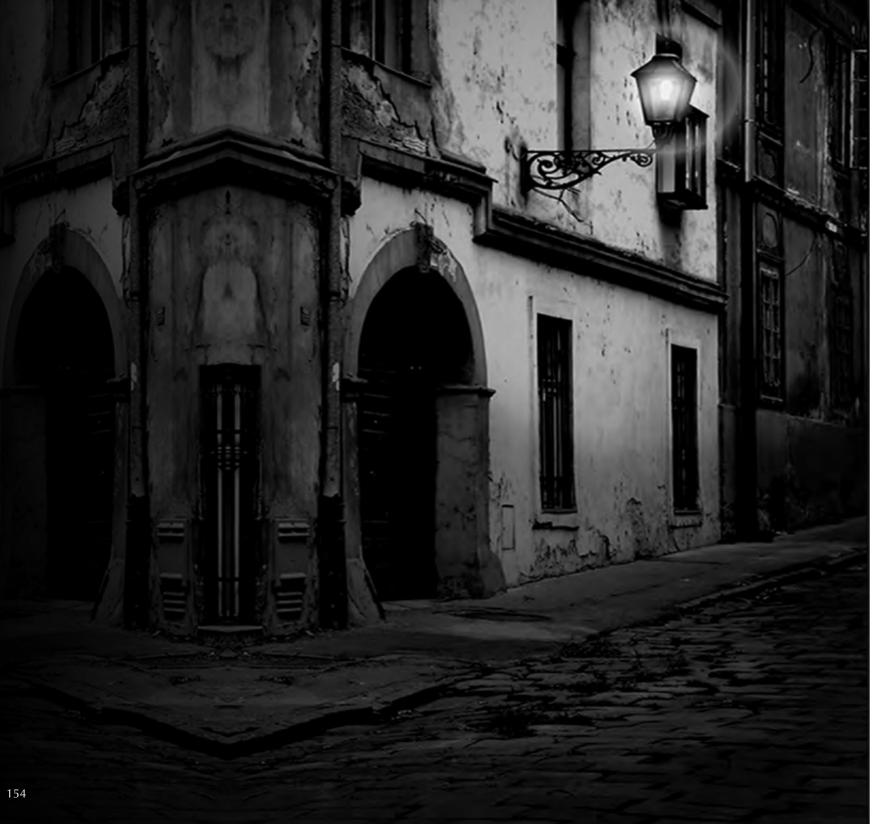

### Melting Florence

Pieter Adam hopes you will enjoy these objects as much as he enjoyed making them. Fantasy does not know any boundaries.

Melting Florence is Pieter Adam's first series of lighting that can be used both indoors as well as outdoors. The series consist of lanterns with a distinctive twist. The history of lanterns is long standing. Italian lanterns with a distinctive twist. The history of lanterns is long standing. Italian lanterns were Pieter's source of inspiration for designing his own version of this centuries-old form of light. As usual , he shows a completely own silhouette corresponding his language of form and shape. The distorted lines and the surprising organic shaping create a completely new interpretation of an ancient type of lighting.

65cm 25CM Q.10 25cm

| Itemnr:   | PA 232 – PA 233                      |
|-----------|--------------------------------------|
| Model:    | Melting Florence wall lantern medium |
| Material: | Casted Brass                         |
| Sockets:  | G9 max. 25 Watt                      |
| Finishes: | Dutch Silver                         |

Also available in nickel finish, suitable for outdoor use.

PA 234 – PA 235 Itemnr: Melting Florence wall lantern large Model: Material: Casted Brass Sockets: G9 max. 25 Watt Finishes: Dutch Silver

Also available in nickel finish, suitable for outdoor use.

Itemnr:PA 230 - PA 231Model:Melting Florence wall lantern smallMaterial:Casted BrassSockets:G9 max. 25 WattFinishes:Dutch Silver

\* Also available in nickel finish suitable for outdoor use.