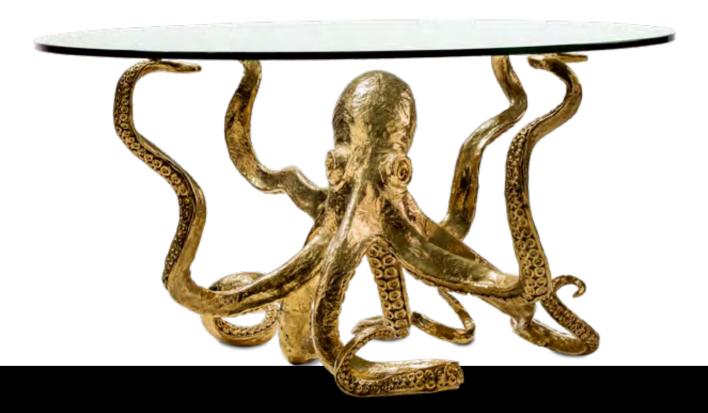

### Baroctopus

The world underneath the surface is an amazing and intriguing one, housing some of the most beautiful and curious creatures. Taken from the sea world, this piece of both art and furniture combines a highly decorative aesthetic with functional purpose. The curly tentacles of the octopus even remind us of the curved shapes of Baroque. The suckers on the underside of the tentacles show the artist's keen eye for detail that is carried out through the full bottom of the sculpture.

Itemnr:**FPA 150**Material:Casted BrassDimensions:Ø 100 x H52 cm (incl. 10 mm tempered glass plate)Finishes:Natural brass

\* Other finishes / glass plate size on request.