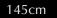

\* For images of the other finishes visit our website.

147

180cm

Itemnr: PA 866 Model: Melting Amsterdam hanging lamp XXL Material: Casted Brass Shades:on requestSockets:24x E27 max. 60 WattFinishes:-Dutch Silver -Canadian Gold