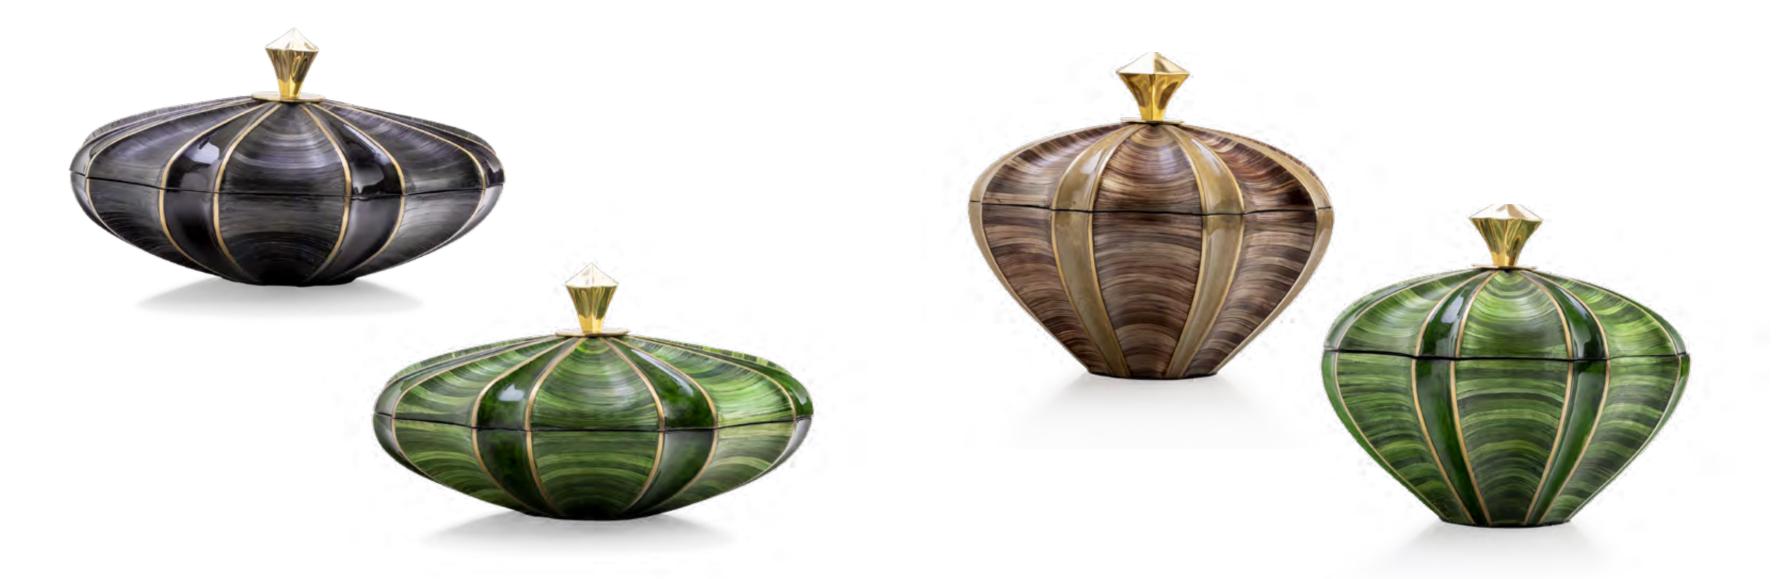

### Luxury boxes Cocoon & Macaroon

pattern made of polystone.

These exquisite boxes are the perfect accessory to add a touch of luxury, elegance and sophistication to any space.

Pieter has expanded his collection of accessories with two kinds of luxury boxes, both are truly remarkable. The luxury boxes, called Cocoon and Macaroon, are crafted from high-quality materials, such as casted brass, leather, straw marquetry. When opening the box you will be amazed by the black and white geometric

FPA 620 Itemnr: Cocoon luxury box low Model: Material: Casted brass, straw, parchment, polystone Dimensions: Ø36 x H18 cm Chocolate Brown, Emerald Green, Jack Black Finishes:

Itemnr: Finishes:

\* Other finishes on request.

### FPA 621

Model:Cocoon luxury box highMaterial:Casted brass, straw, parchment, polystoneDimensions:Ø36 x H29 cm Chocolate Brown, Emerald Green, Jack Black

\* Other finishes on request.

| Itemnr:     | FPA 610                                     |
|-------------|---------------------------------------------|
| Model:      | Macaroon luxury box large                   |
| Material:   | Casted brass, straw, parchment, polystone   |
| Dimensions: | Ø35 x H14 cm                                |
| Finishes:   | Chocolate Brown, Emerald Green, Worn Silver |

Finishes:

\* Other finishes on request.

Itemnr:**FPA 611**Model:Macaroon luxury box smallMaterial:Casted brass, straw, parchment, polystoneDimensions:Ø25 x H14 cm Chocolate Brown, Emerald Green, Worn Silver