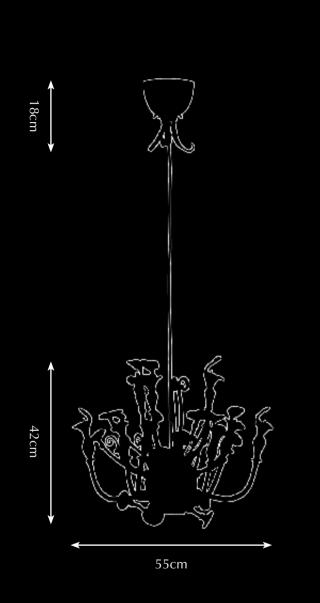

Our capital Amsterdam has a rich history and has been a cultural melting pot for many centuries. As a result, the city has its own identity with freedom and individuality being its main traits. This is also true of the new collection designed by Pieter Adam<sup>™</sup>. The copper-tinted chandeliers of the Golden Age were a source of inspiration for this unique line of lighting fixtures. Tradition and crafstmanship are applied in a contemporary way bringing the past, present and future together. Materials such as gold, silver, Murano glass, silk and brass casted in sand are used for their superior such the Dutch design of Distant Adam<sup>™</sup>. for their superior quality. The Dutch design of Pieter Adam™ supplies the originality.

or 60m

| Itemnr:   | PA 860                       |
|-----------|------------------------------|
| Model:    | Melting Amsterdam chandelier |
| Material: | Casted brass                 |
| Shade:    | 8259 Ivory Velvet            |
| Sockets:  | G4 12V max. 10 Watt halogen, |
|           | Spotlight max. 30 Watt       |
| Finishes: | -Dutch Silver                |
|           | -Canadian Gold               |