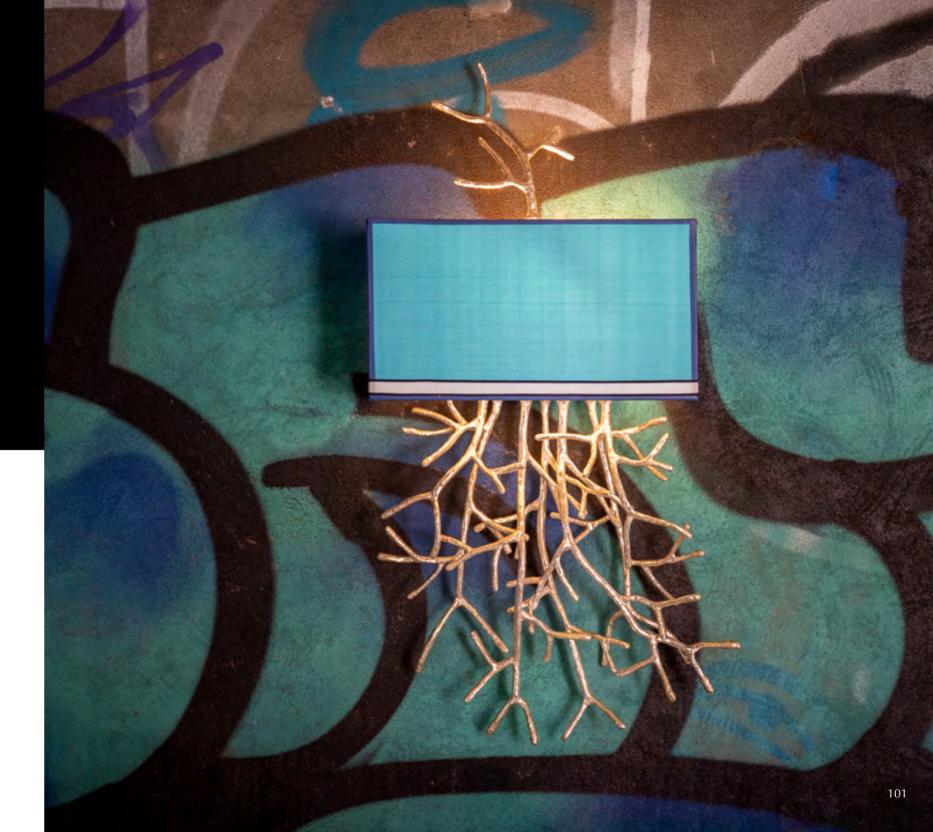

## Twiggy

Look, feel and admire: enjoy natures' beauty where no twigs are alike.

Pieter Adam's Twiggy line comprehends contemporary design and sustainability. Twiggy is a collection based on natures purest grace. Inspiration was found in the organic, capricious shaping of twigs. Pursuing natures strength in growing strong and solid with its unequalled, beautiful and characteristic appearance was serving as the main source of inspiration for the designer. Fair materials like brass and glass emphasize the sustainable nature of this collection. Organic shapes casted in brass and crafted with the utmost attention to detail combined with mouthblown glass providing a subtle reflection of the halogen light. Finishes like silver and gold give this lighting series its specific and exclusive radiation.

Itemnr:PA 878Model:Twiggy hanging lamp oval XLMaterial:Casted brassSockets:14x G4 12V max. WattHalogen spot max. 30 WattFinishes:Smoked brassDutch silverCanadian gold

40cm

Itemnr:PA 875Model:Twiggy wall-sconceMaterial:Casted brassShade:8111 Champagne SilkSockets:2x E14 max. 40WattFinishes:-Dutch Silver-Canadian Gold-Smoked Brass