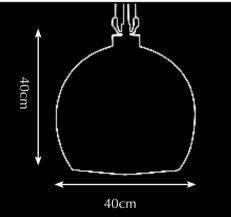

### Itemnr: PA 824

Model: Rosedale hanging lamp round Material: Casted brass/Blown glass Socket: E27 max. 60Watt Finishes: -Dutch Silver -Canadian Gold -Rose Gold