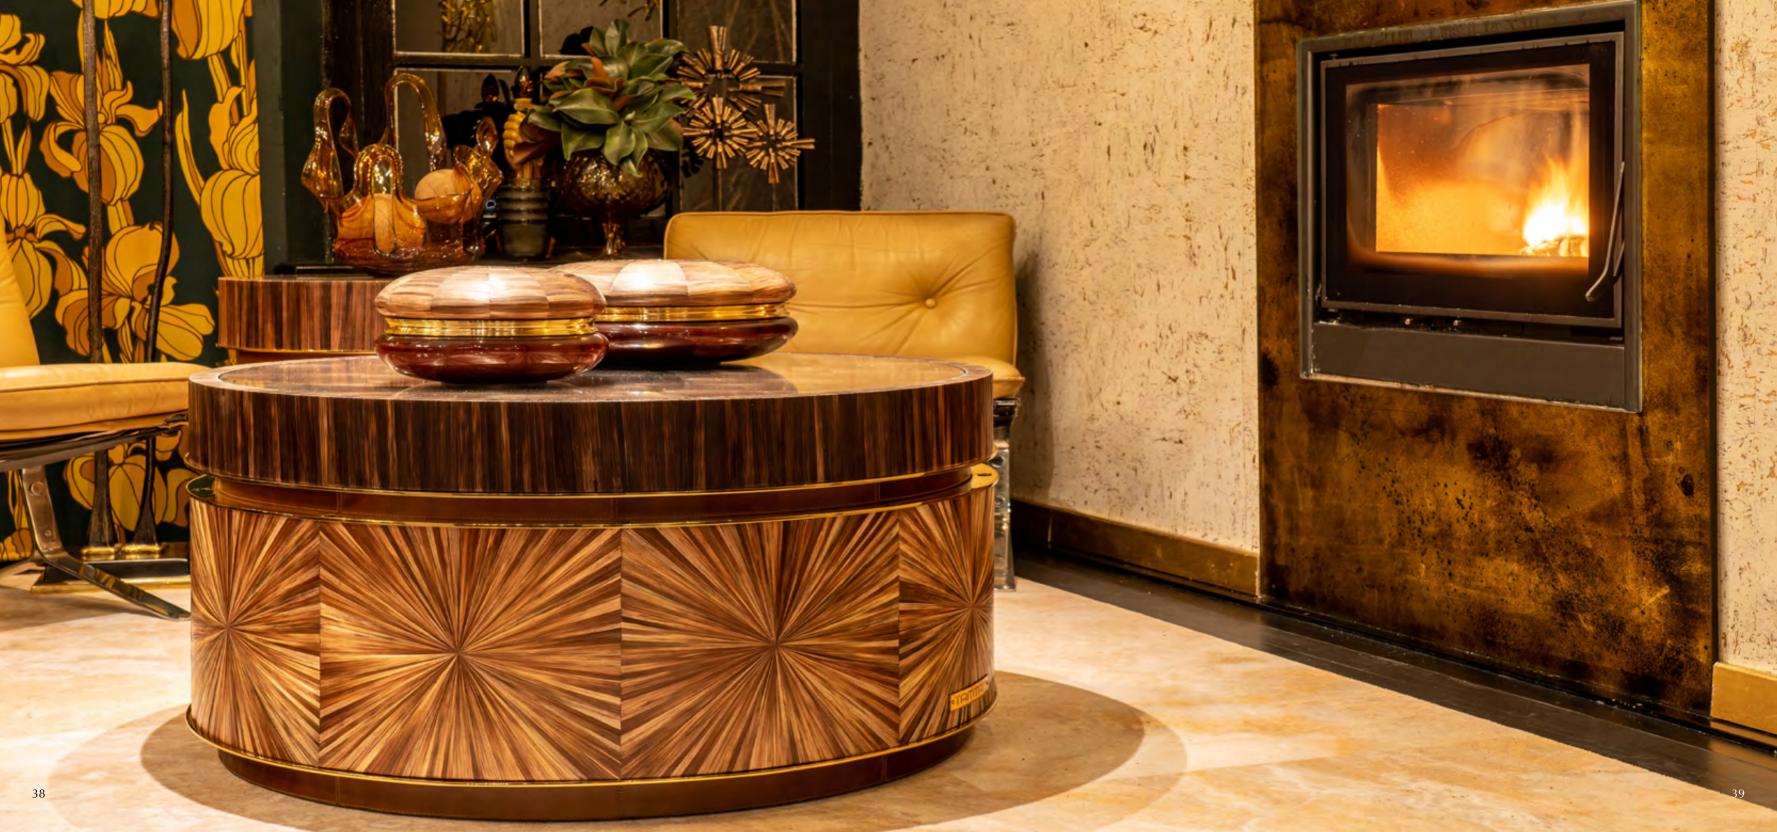

### Luxury boxes Cocoon & Macaroon

pattern made of polystone.

These exquisite boxes are the perfect accessory to add a touch of luxury, elegance and sophistication to any space.

Pieter has expanded his collection of accessories with two kinds of luxury boxes, both are truly remarkable. The luxury boxes, called Cocoon and Macaroon, are crafted from high-quality materials, such as casted brass, leather, straw marquetry. When opening the box you will be amazed by the black and white geometric

FPA 620 Itemnr: Cocoon luxury box low Model: Material: Casted brass, straw, parchment, polystone Dimensions: Ø36 x H18 cm Chocolate Brown, Emerald Green, Jack Black Finishes:

Itemnr: Finishes:

\* Other finishes on request.

### FPA 621

Model:Cocoon luxury box highMaterial:Casted brass, straw, parchment, polystoneDimensions:Ø36 x H29 cm Chocolate Brown, Emerald Green, Jack Black

\* Other finishes on request.

| Itemnr:     | FPA 610                                     |
|-------------|---------------------------------------------|
| Model:      | Macaroon luxury box large                   |
| Material:   | Casted brass, straw, parchment, polystone   |
| Dimensions: | Ø35 x H14 cm                                |
| Finishes:   | Chocolate Brown, Emerald Green, Worn Silver |

Finishes:

\* Other finishes on request.

Itemnr:**FPA 611**Model:Macaroon luxury box smallMaterial:Casted brass, straw, parchment, polystoneDimensions:Ø25 x H14 cm Chocolate Brown, Emerald Green, Worn Silver