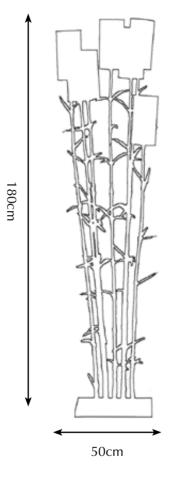

## Mysterious Bamboo

Nature can work in mysterious ways, with its grace and curiosity serving as a great source of inspiration. In various Asian cultures bamboo is regarded a symbol for uprightness and tenacity. The plant is often endowed with traits as integrity, elegance, and optimism. The new Mysterious Bamboo series represents Pieter Adam's own interpretation of this noble plant, enriching it with a playfulness, joy and light-heartedness. The integrity and elegance in the detailing shows a great admiration of nature. An excellent choice for anyone looking to implement a botanical, mystic touch to their interior, perfectly fitting the present zeitgeist.

| , | 5           |
|---|-------------|
| 7 |             |
| 1 | and and a   |
| , | In the      |
|   | ←→→<br>45cm |

177cm

| Itemnr:   | PA 902                |
|-----------|-----------------------|
| Model:    | Mysterious Bamboo fl  |
| Material: | Casted brass          |
| Shade:    | 5305 Pitch Black Silk |
| Sockets:  | 3x E14 max. 40Watt    |
| Finish:   | -Natural Brass        |
|           | -Dutch Silver         |

### PA 903

Itemnr: Mysterious Bamboo floor lamp L Model: Material: Casted brass 5305 Pitch Black Silk Shade: Sockets: 7x E14 max. 40Watt Finish: -Natural Brass -Dutch Silver

\* For images of the other finishes visit our website.