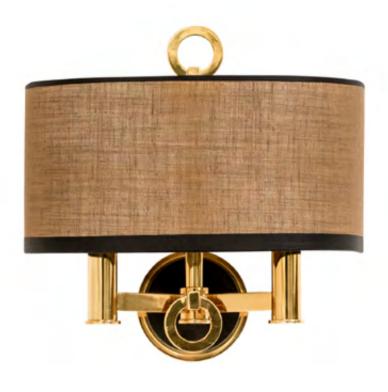

Itemnr: PA 801 Model: Material: Casted brass Sockets: Finishes: -Dutch Silver

Bronx wall-sconce E27 max. 60 Watt -Canadian Gold -Smoked Brass -Retro Blond

\* For images of the other finishes visit our website.

PA 802 Itemnr: Bronx wall-sconce Model: Material: Casted brass Shade: 8214 Saffron Black Sockets: 2x E14 max. 60 Watt Finishes: -Dutch Silver -Canadian Gold -Smoked Brass -Retro Blond

Itemnr: Model: Shade: