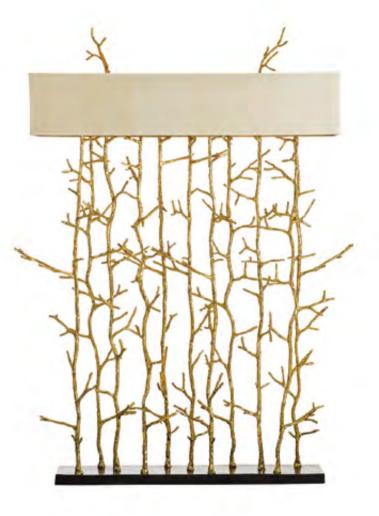

## Twiggy

Look, feel and admire: enjoy natures' beauty where no twigs are alike.

Pieter Adam's Twiggy line comprehends contemporary design and sustainability. Twiggy is a collection based on natures purest grace. Inspiration was found in the organic, capricious shaping of twigs. Pursuing natures strength in growing strong and solid with its unequalled, beautiful and characteristic appearance was serving as the main source of inspiration for the designer. Fair materials like brass and glass emphasize the sustainable nature of this collection. Organic shapes casted in brass and crafted with the utmost attention to detail combined with mouthblown glass providing a subtle reflection of the halogen light. Finishes like silver and gold give this lighting series its specific and exclusive radiation.

PA 870 Itemnr: Twiggy hanging lamp small Model: Material: Casted brass Sockets: 6x G4 12V max. 5 Watt halogen spot max. 30 Watt Finishes: -Dutch Silver -Canadian Gold -Smoked Brass

\* For images of the other finishes visit our website.

40cm

85cm

| ltemnr:   | PA 871                     |
|-----------|----------------------------|
| Model:    | Twiggy hanging lamp medium |
| Material: | Casted brass               |
| Sockets:  | 9x G4 12V max. 5 Watt      |
|           | halogen spot max. 30 Watt  |
| Finishes: | -Dutch Silver              |
|           | -Canadian Gold             |
|           | -Smoked Brass              |

Itemnr:PA 872Model:Twiggy hanging lamp largeMaterial:Casted brassSockets:12x G4 12V max. 5 Watthalogen spot max. 30 WattFinishes:-Dutch Silver-Canadian Gold-Smoked Brass

\* For images of the other finishes visit our website.