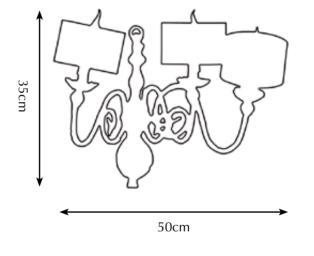

Our capital Amsterdam has a rich history and has been a cultural melting pot for many centuries. As a result, the city has its own identity with freedom and individuality being its main traits. This is also true of the new collection designed by Pieter Adam<sup>™</sup>. The copper-tinted chandeliers of the Golden Age were a source of inspiration for this unique line of lighting fixtures. Tradition and crafstmanship are applied in a contemporary way bringing the past, present and future together. Materials such as gold, silver, Murano glass, silk and brass casted in sand are used for their superior such the Dutch design of Distant Adam<sup>™</sup>. for their superior quality. The Dutch design of Pieter Adam™ supplies the originality.

or 60m

| Itemnr:   | PA 860                       |
|-----------|------------------------------|
| Model:    | Melting Amsterdam chandelier |
| Material: | Casted brass                 |
| Shade:    | 8259 Ivory Velvet            |
| Sockets:  | G4 12V max. 10 Watt halogen, |
|           | Spotlight max. 30 Watt       |
| Finishes: | -Dutch Silver                |
|           | -Canadian Gold               |

\* For images of the other finishes visit our website.

| Itemnr:   | PA 861               |
|-----------|----------------------|
| Model:    | Melting Amsterdam    |
| Material: | Casted brass         |
| Shade:    | 5305 Pitch Black Sil |
| Sockets:  | G4 12V max. 10 Wa    |
| Finishes: | -Dutch Silver        |
|           | -Canadian Gold       |
|           |                      |