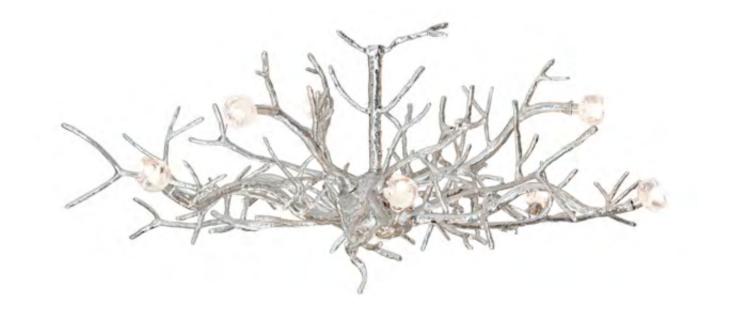

## Twiggy

Look, feel and admire: enjoy natures' beauty where no twigs are alike.

Pieter Adam's Twiggy line comprehends contemporary design and sustainability. Twiggy is a collection based on natures purest grace. Inspiration was found in the organic, capricious shaping of twigs. Pursuing natures strength in growing strong and solid with its unequalled, beautiful and characteristic appearance was serving as the main source of inspiration for the designer. Fair materials like brass and glass emphasize the sustainable nature of this collection. Organic shapes casted in brass and crafted with the utmost attention to detail combined with mouthblown glass providing a subtle reflection of the halogen light. Finishes like silver and gold give this lighting series its specific and exclusive radiation.

PA 870 Itemnr: Twiggy hanging lamp small Model: Material: Casted brass Sockets: 6x G4 12V max. 5 Watt halogen spot max. 30 Watt Finishes: -Dutch Silver -Canadian Gold -Smoked Brass

\* For images of the other finishes visit our website.

40cm

85cm

| ltemnr:   | PA 871                     |
|-----------|----------------------------|
| Model:    | Twiggy hanging lamp medium |
| Material: | Casted brass               |
| Sockets:  | 9x G4 12V max. 5 Watt      |
|           | halogen spot max. 30 Watt  |
| Finishes: | -Dutch Silver              |
|           | -Canadian Gold             |
|           | -Smoked Brass              |

Itemnr:PA 872Model:Twiggy hanging lamp largeMaterial:Casted brassSockets:12x G4 12V max. 5 Watthalogen spot max. 30 WattFinishes:-Dutch Silver-Canadian Gold-Smoked Brass

\* For images of the other finishes visit our website.