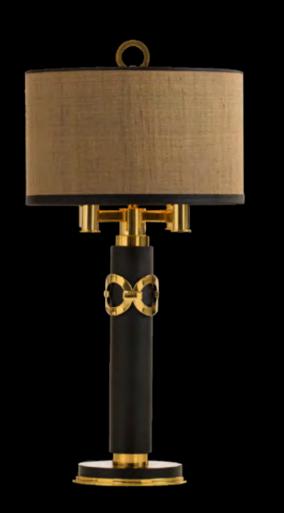

PA 809 Bronx table-lamp Material: Casted brass D186 Black Gold Silk Sockets: 4x E14 max. 40 Watt Finishes: -Dutch Silver -Canadian Gold -Smoked Brass -Retro Blond

Itemnr:PA 804Model:Bronx floor-lampMaterial:Casted brassShade:5301 Stony Ground LinenSockets:4x E14 max. 40 WattFinishes:-Dutch Silver-Canadian Gold-Smoked Brass-Retro Blond