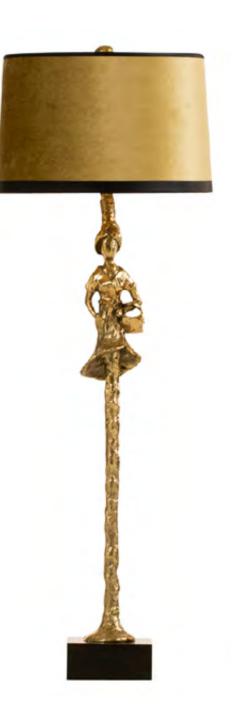

### PA 850 Itemnr:

Model: Melting Paris Sunday afternoon woman Material: Casted brass Shade: 8261 Burnished Gold Velvet Sockets: 2x E14 max. 40 Watt Finishes: -Dutch Silver -Canadian Gold -Smoked Brass