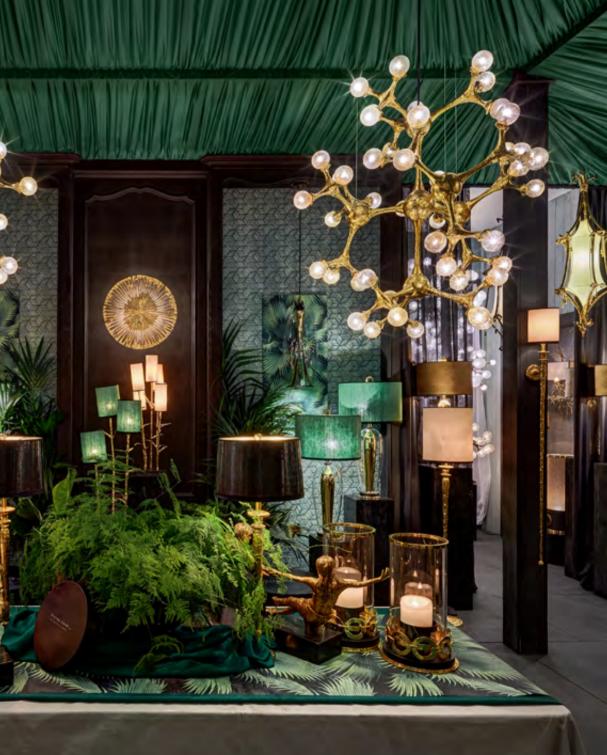

## Organic Atomic

As its name indicates, the design of Organic Atomic is reminiscent of the smallest particle that an element can be reduced to. This lighting object resembles the organic both systematic composition of everything we see around us. Based on the organic work of art, the spheres are connected in a way that the whole forms an impressive and striking piece of lighting. The Murano glasses with silver leaf are specially blown and designed for this new Pieter Adam series. Sculpted by hand and casted in brass, the connecting pieces can be linked in many ways providing endless possibilities for customization. This leaves lighting architects the opportunity to give their own interpretation to this design and fit it perfectly into their lighting projects.