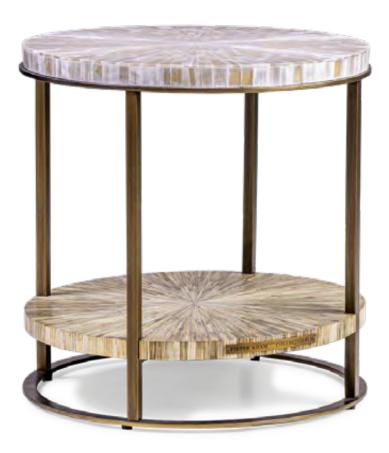

### TamTam

8

350

As a certified furnituremaker and designer, Pieter has a lot of passion for furniture. In his search for new and eco-conscious materials, Pieter found lots of inspiration in the opportunities straw marquetry offers. Pieter let his creativity run wild and created a furniture line with this unique material.

This series of luxurious tables are made with high quality materials, such as brass, leather and straw marquetry. Pieter combined modern- with geometrical shapes, which makes this collection easily integrates in its environment while leaving a great impression.

Straw marquetry is a very unique and specific craft which is a labor-intensive process. Each straw will be cut by hand before it get soak in cold and hot water. Afterwards the straws are ironed and coloured in a bath. By ironing it, the straws get that colour gradient which makes these tables absolutely stunning!

RONT Vier

300

D.A

Itemnr:FPA 300Model:TamTam table largeMaterial:Casted brass, straw marquetry, leatherDimensions:Ø120 x H39 cmFinishes:Chocolate Brown, Emerald Green, Worn Silver

Itemnr: Model: Material: Dimensior Finishes: