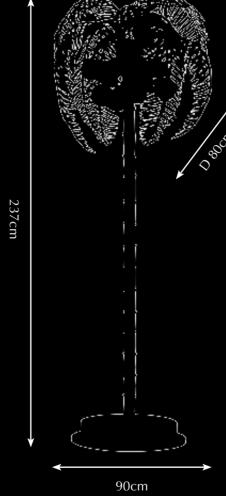

PA 8911 Itemnr: Model: Melting Paradise floor lamp Material: Casted brass + Murano glass Sockets: 7x G4 LED Finishes: Natural brass

Itemnr: Model: PA 8912 Model: Melting Paradise hanging lamp Material: Casted brass + Murano glass Sockets: 18x G4 LED Finishes: Natural brass

Itemnr:PA 8913Model:Melting Paradise floor lamp XLMaterial:Casted brass + Murano glassSockets:17x G4 LEDFinishes:Natural brass

An ode to nature's beautiful ingeniousness. The gorgeous exterior of the flesh-eating plant conceals its carnivorous nature. Thankfully, Pieter's new design "CarniForest" is not as ruthless as its source of inspiration. Rather, it creates a fairy-like atmosphere. The plant's lid provides the light with a refined reflection. Surrounded by the most beautiful small elements from the forest, the stunning protective shape is what gives this lamp its fabulous magical look.