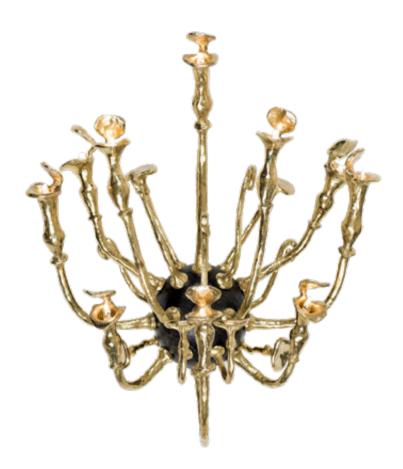

\* For images of the other finishes visit our website.

wall sconce

iilk Vatt halogen

Itemnr: PA 865 Model: Melting Amsterdam chandelier XL Model: Melting Amsterdam chandeli Material: Casted brass Shade: 8259 Ivory Velvet Sockets: 12x G9 230V max. 25Watt Finishes: **-Dutch Silver** -Canadian Gold -Rose Gold

\* For images of the other finishes visit our website.

147

180cm

Itemnr: PA 866 Model: Melting Amsterdam hanging lamp XXL Material: Casted Brass Shades:on requestSockets:24x E27 max. 60 WattFinishes:-Dutch Silver -Canadian Gold