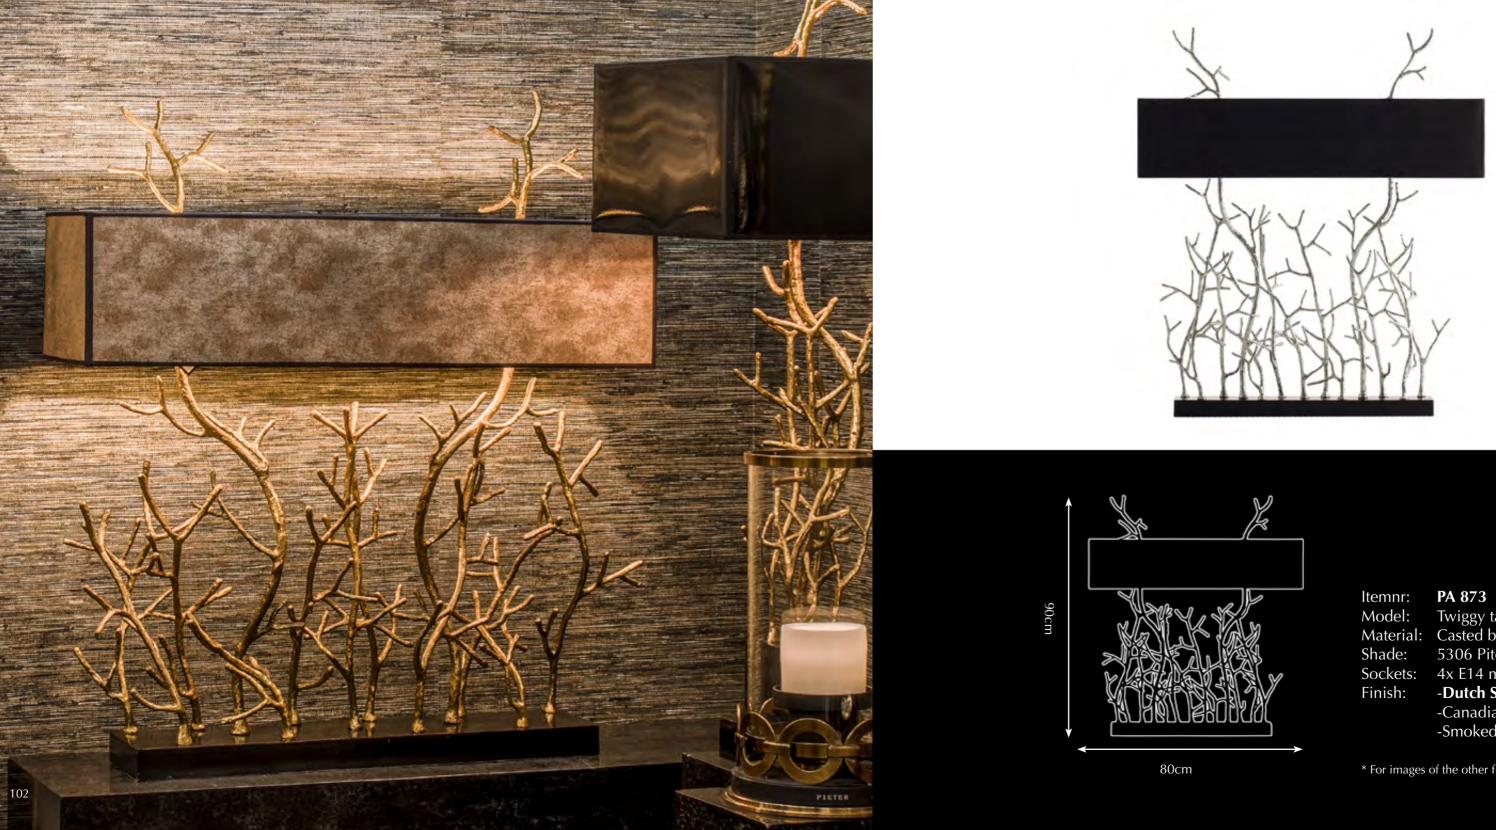

## Twiggy

Look, feel and admire: enjoy natures' beauty where no twigs are alike.

Pieter Adam's Twiggy line comprehends contemporary design and sustainability. Twiggy is a collection based on natures purest grace. Inspiration was found in the organic, capricious shaping of twigs. Pursuing natures strength in growing strong and solid with its unequalled, beautiful and characteristic appearance was serving as the main source of inspiration for the designer. Fair materials like brass and glass emphasize the sustainable nature of this collection. Organic shapes casted in brass and crafted with the utmost attention to detail combined with mouthblown glass providing a subtle reflection of the halogen light. Finishes like silver and gold give this lighting series its specific and exclusive radiation.

|         | 170/3                 |
|---------|-----------------------|
| del:    | Twiggy table lamp XL  |
| terial: | Casted brass          |
| ade:    | 5306 Pitch Black Silk |
| ckets:  | 4x E14 max. 40 Watt   |
| ich     | -Dutch Silver         |