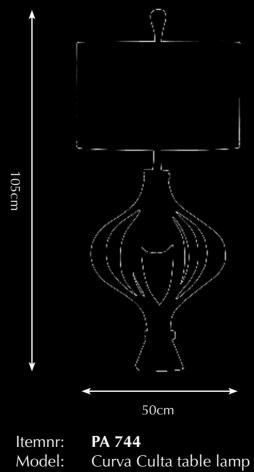

### Curva Culta

suitable in many interiors.

The Curva Culta series is Pieter Adam's newest line of luxurious lighting. Pieter got inspired by the work of architect Zaha Hadid and fashion designer Iris van Herpen, which you will see back in the flowing and wavy shapes of the lighting pieces. A combination of materials is used, such as high quality aluminium, brass and

blown glass. The bodies are nicely finished in nature inspired colours. With its bulky curves, the table lamps, wall lamps and hanging lamps, get that distinctive and unique look and twist. This series is very eye catching and perfectly

## Itemnr: **PA 740** Model: Curva Culta table lamr

| MOUCI.    | Curva Curta table famp            |
|-----------|-----------------------------------|
| Material: | Casted brass, aluminium           |
| Shade:    | 7029 bamboo silk                  |
| Sockets:  | 2x E27 max. 60 Watt               |
| Finishes: | Dutch silver, natural brass, othe |
|           | aluminium colour on request       |

| nr: | PA 744  |
|-----|---------|
| el: | Curva ( |

| Model:    | Curva Culta table lam |
|-----------|-----------------------|
| Material: | Casted brass, alumini |
| Shade:    | 8309 dark blue        |
| Sockets:  | 2x E27 max. 60 Watt,  |
| Finishes: | Dutch silver, natural |
|           | aluminium colour on   |