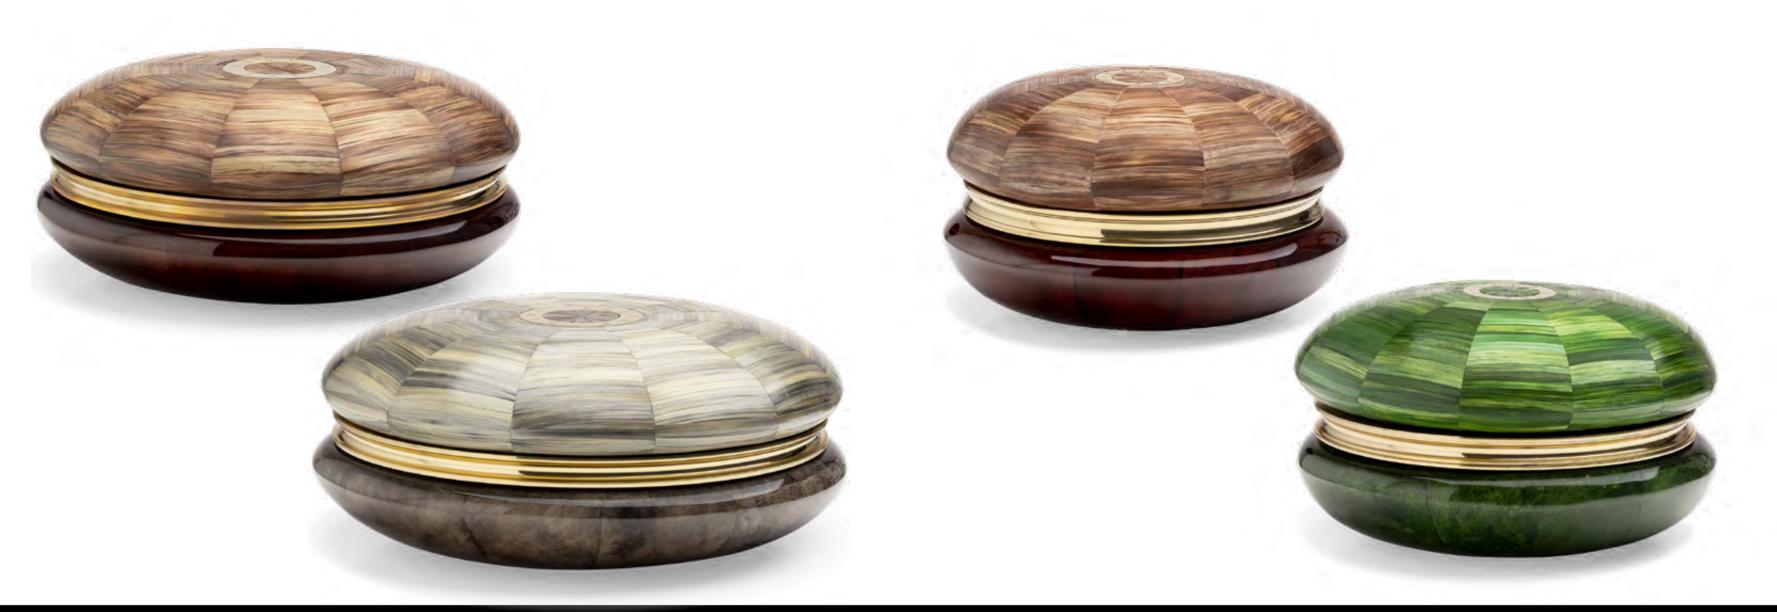

### Luxury boxes Cocoon & Macaroon

pattern made of polystone.

These exquisite boxes are the perfect accessory to add a touch of luxury, elegance and sophistication to any space.

Pieter has expanded his collection of accessories with two kinds of luxury boxes, both are truly remarkable. The luxury boxes, called Cocoon and Macaroon, are crafted from high-quality materials, such as casted brass, leather, straw marquetry. When opening the box you will be amazed by the black and white geometric

FPA 620 Itemnr: Cocoon luxury box low Model: Material: Casted brass, straw, parchment, polystone Dimensions: Ø36 x H18 cm Chocolate Brown, Emerald Green, Jack Black Finishes:

Itemnr: Finishes:

\* Other finishes on request.

### FPA 621

Model:Cocoon luxury box highMaterial:Casted brass, straw, parchment, polystoneDimensions:Ø36 x H29 cm Chocolate Brown, Emerald Green, Jack Black

\* Other finishes on request.

| Itemnr:     | FPA 610                                     |
|-------------|---------------------------------------------|
| Model:      | Macaroon luxury box large                   |
| Material:   | Casted brass, straw, parchment, polystone   |
| Dimensions: | Ø35 x H14 cm                                |
| Finishes:   | Chocolate Brown, Emerald Green, Worn Silver |

Finishes:

\* Other finishes on request.

Itemnr:**FPA 611**Model:Macaroon luxury box smallMaterial:Casted brass, straw, parchment, polystoneDimensions:Ø25 x H14 cm Chocolate Brown, Emerald Green, Worn Silver