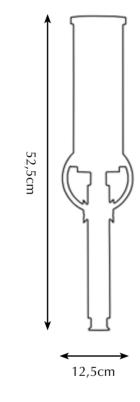

Itemnr:PA 501Model:Melting Fez hanging lampMaterial:Casted brassSockets:1x E27 max. 60WattFinish:-Canadian Gold-Dark Bronze-Dutch Silver

\* For images of the other finishes visit our website.