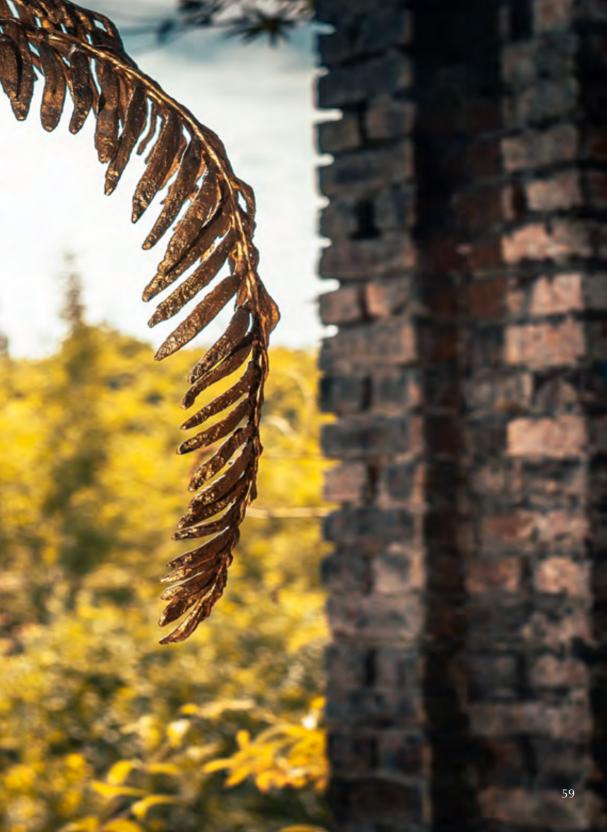

### Melting Paradise

Adding a tropical touch to your interior doesn't have to mean adding an enormous leafy plant. With the Melting Paradise series you're instantly transported to dreamy exotic beaches. Crafted from brass, the leaves and the Murano glass with gold leaf reflect the light beautifully. These super decorative statement pieces will certainly be eye-catching and creating a relaxed ambience in any interior. The sun will come out everywhere you put them- we just cannot get enough of these lights!