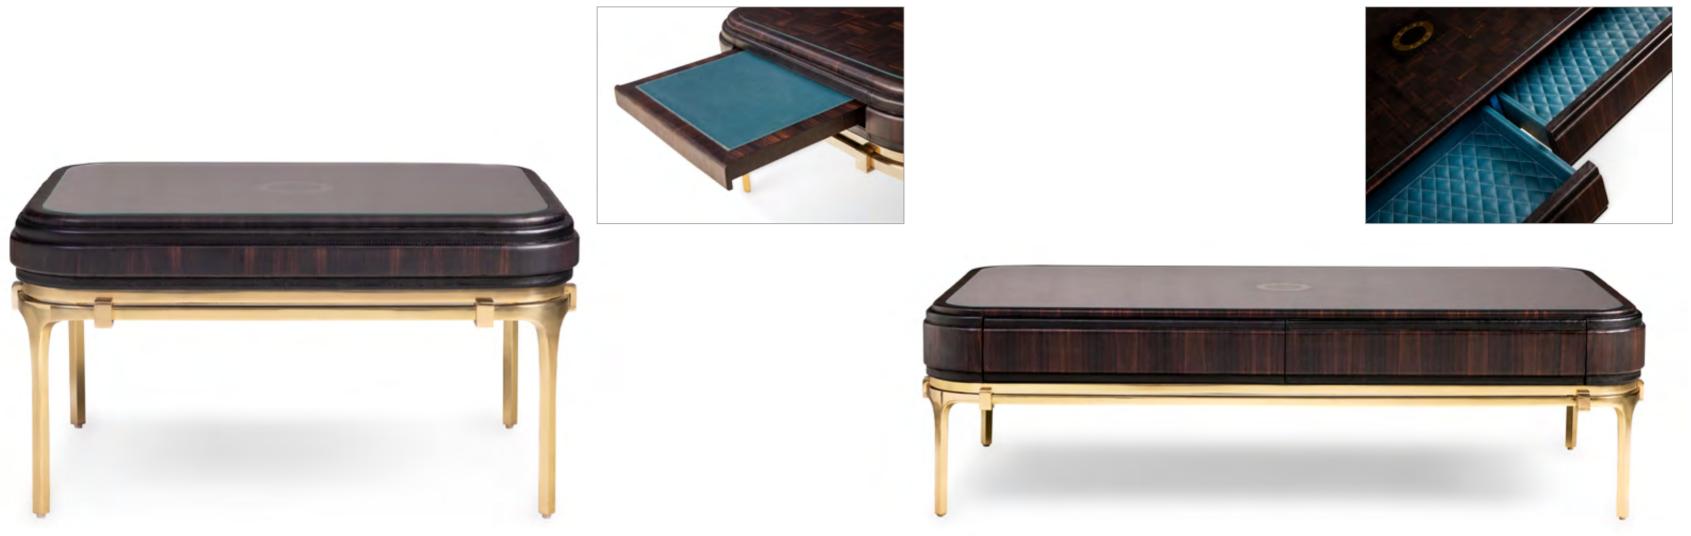

### TamTam

8

350

As a certified furnituremaker and designer, Pieter has a lot of passion for furniture. In his search for new and eco-conscious materials, Pieter found lots of inspiration in the opportunities straw marquetry offers. Pieter let his creativity run wild and created a furniture line with this unique material.

This series of luxurious tables are made with high quality materials, such as brass, leather and straw marquetry. Pieter combined modern- with geometrical shapes, which makes this collection easily integrates in its environment while leaving a great impression.

Straw marquetry is a very unique and specific craft which is a labor-intensive process. Each straw will be cut by hand before it get soak in cold and hot water. Afterwards the straws are ironed and coloured in a bath. By ironing it, the straws get that colour gradient which makes these tables absolutely stunning!

RONT Vier

300

D.A

Itemnr:FPA 300Model:TamTam table largeMaterial:Casted brass, straw marquetry, leatherDimensions:Ø120 x H39 cmFinishes:Chocolate Brown, Emerald Green, Worn Silver

Itemnr: Model: Material: Dimensior Finishes:

### FPA 302

TamTam table small

Casted brass, straw marquetry, leather

Dimensions:Ø60 x H57 cmFinishes:Chocolate Brown, Emerald Green, Worn Silver

Itemnr:FPA 301Model:TamTam table mediumMaterial:Casted brass, straw marquetry, leatherDimensions:Ø90 x H48 cmFinishes:Chocolate Brown, Emerald Green, Worn Silver