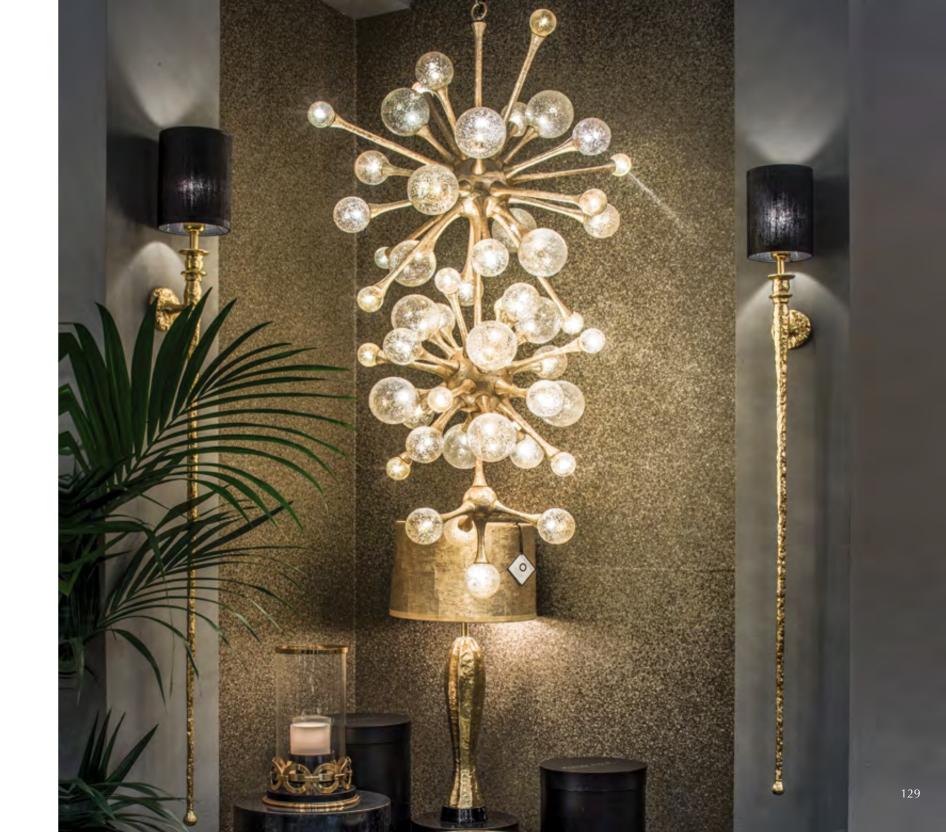

## Organic Atomic

As its name indicates, the design of Organic Atomic is reminiscent of the smallest particle that an element can be reduced to. This lighting object resembles the organic both systematic composition of everything we see around us. Based on the organic work of art, the spheres are connected in a way that the whole forms an impressive and striking piece of lighting. The Murano glasses with silver leaf are specially blown and designed for this new Pieter Adam series. Sculpted by hand and casted in brass, the connecting pieces can be linked in many ways providing endless possibilities for customization. This leaves lighting architects the opportunity to give their own interpretation to this design and fit it perfectly into their lighting projects.

PA 891 Itemnr: Organic Atomic hanging lamp XL 48x G4 LED Model: Sockets: Finish: -Dutch Silver -Canadian Gold Dimensions: L185xD70xH75cm

\* Custom sizes on request. For images of the other finishes visit our website.

Itemnr: Model: Finish:

\* Custom sizes on request. For images of the other finishes visit our website.

PA 893 Organic Atomic wall sconce 9x G4 LED Sockets: -Dutch Silver -Canadian Gold Dimensions: L50xD40xH55cm

L.

Itemnr:PA 892Model:Organic Atomic hanging lampSockets:45x G4 LEDFinish:-Dutch Silver<br/>-Canadian GoldDimensions:L90xD80xH95cm

\* Custom sizes on request. For images of the other finishes visit our website.

PA 897 Itemnr: Organic Atomic table lamp 21x G4 LED Model: Sockets: -Oxid silver Finish: -Oxid green -Other finishes on request Dimensions: 65xH65cm

\* Custom sizes on request. For images of the other finishes visit our website.

| Itemnr:     | PA 894                               |
|-------------|--------------------------------------|
| Model:      | Organic Atomic hanging lamp round XL |
| Sockets:    | 75x G4 LED                           |
| Finish:     | -Oxid silver                         |
|             | -Oxid green                          |
|             | -Other finishes on request           |
| Dimensions: | Ø120cm / Ø 80cm                      |