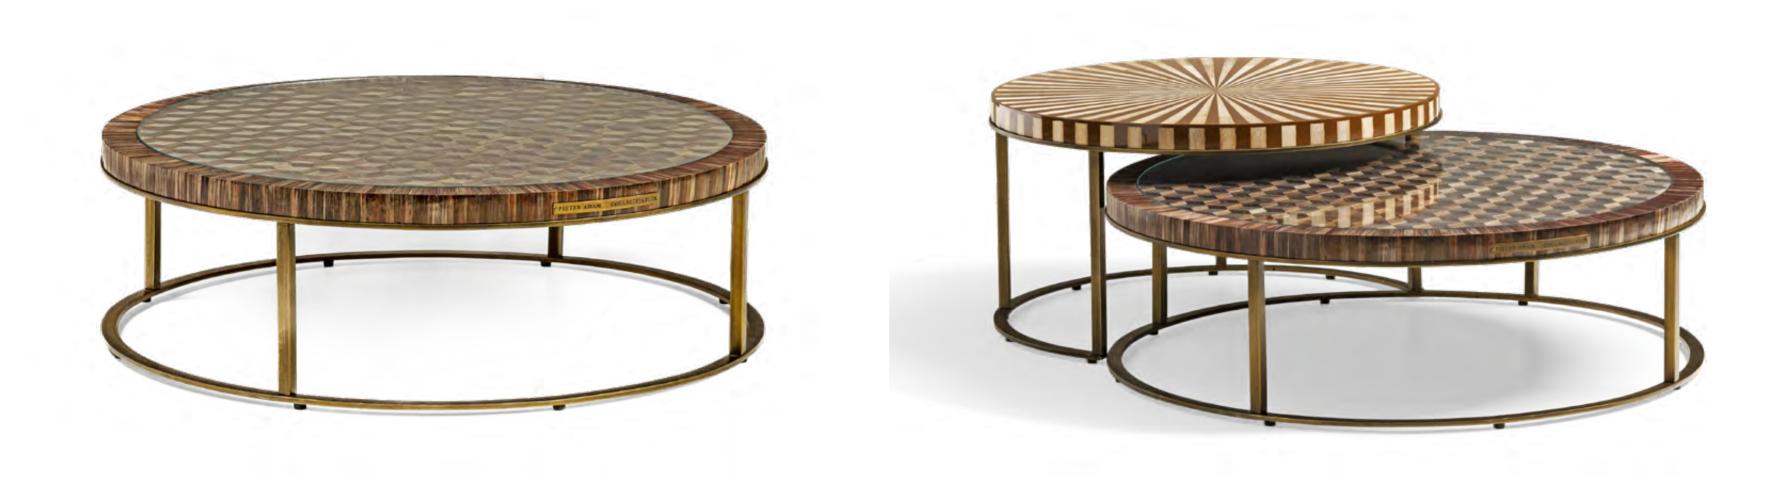

### Collec(t)Able

Pieter Adam's Collec(t)able series comprehends a sophisticated design that exudes elegance and style, this series of tables are perfectly suitable for any interior. These tables can perfectly be combined with Pieter Adam's lighting series, which will create a stylish and cohesive interior design!

This line of furniture pieces contains both rectangular and round-shaped tables and are finished in antique silver or antique gold. The table tops are made from eco-conscious materials, like bamboo, selenite, straw marquetry and feature an geometric pattern.

An unique look can easily be created by mixing different kinds of tables together with different kinds of table tops. The possibilities are endless, allowing you to unleash your creativity and design your own unique table!

Itemnr:**FPA 511**Model:Collec(t)able round coffee table largeMaterial:Iron, straw, glassDimensions:Ø100 x H30 cmFinishes:Antique silver, **Antique gold** 