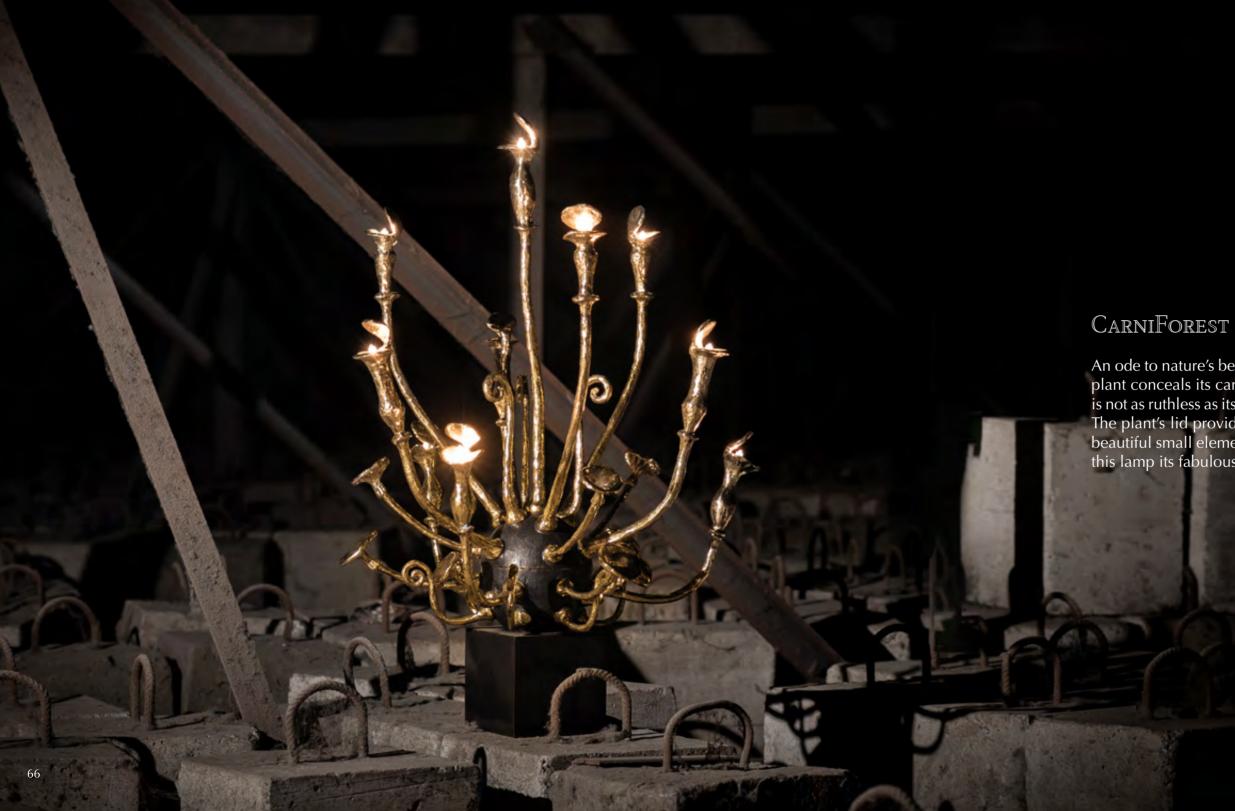

Itemnr:PA 8913Model:Melting Paradise floor lamp XLMaterial:Casted brass + Murano glassSockets:17x G4 LEDFinishes:Natural brass

An ode to nature's beautiful ingeniousness. The gorgeous exterior of the flesh-eating plant conceals its carnivorous nature. Thankfully, Pieter's new design "CarniForest" is not as ruthless as its source of inspiration. Rather, it creates a fairy-like atmosphere. The plant's lid provides the light with a refined reflection. Surrounded by the most beautiful small elements from the forest, the stunning protective shape is what gives this lamp its fabulous magical look.

| Itemnr:   | PA 950                      |
|-----------|-----------------------------|
| Model:    | CarniForest hanging lamp    |
| Material: | Casted Brass                |
| Sockets:  | 9x G4 LED + GU5.3 LED spot  |
| Finishes: | Natural brass, Dutch silver |