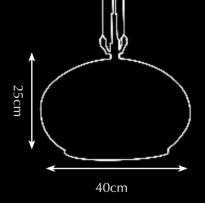

## Itemnr: PA 826

Model: Rosedale hanging lamp oval Material: Casted brass/Blown glass Socket: E27 max. 60Wat Finishes: -Dutch Silver -Canadian Gold -Rose Gold