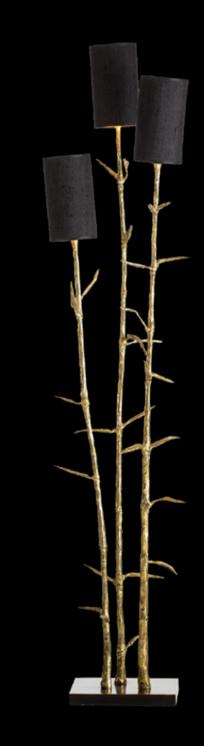

## Mysterious Bamboo

Nature can work in mysterious ways, with its grace and curiosity serving as a great source of inspiration. In various Asian cultures bamboo is regarded a symbol for uprightness and tenacity. The plant is often endowed with traits as integrity, elegance, and optimism. The new Mysterious Bamboo series represents Pieter Adam's own interpretation of this noble plant, enriching it with a playfulness, joy and light-heartedness. The integrity and elegance in the detailing shows a great admiration of nature. An excellent choice for anyone looking to implement a botanical, mystic touch to their interior, perfectly fitting the present zeitgeist.