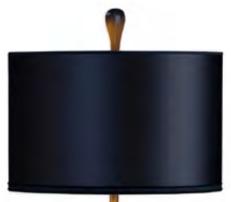

### Curva Culta

suitable in many interiors.

The Curva Culta series is Pieter Adam's newest line of luxurious lighting. Pieter got inspired by the work of architect Zaha Hadid and fashion designer Iris van Herpen, which you will see back in the flowing and wavy shapes of the lighting pieces. A combination of materials is used, such as high quality aluminium, brass and

blown glass. The bodies are nicely finished in nature inspired colours. With its bulky curves, the table lamps, wall lamps and hanging lamps, get that distinctive and unique look and twist. This series is very eye catching and perfectly

## Itemnr: **PA 740** Model: Curva Culta table lamr

| MOUCI.    | Curva Curta table famp            |
|-----------|-----------------------------------|
| Material: | Casted brass, aluminium           |
| Shade:    | 7029 bamboo silk                  |
| Sockets:  | 2x E27 max. 60 Watt               |
| Finishes: | Dutch silver, natural brass, othe |
|           | aluminium colour on request       |