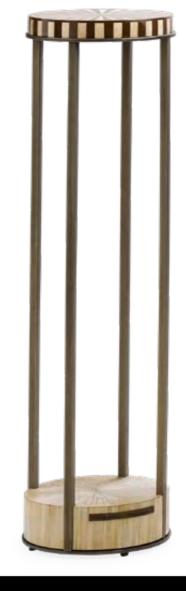

FPA 506 Itemnr: Model: Collec(t)able high square pillar Material: Iron, straw, glass Dimensions: 30 x 30 x H120 cm Antique silver, Antique gold Finishes:

\*Other patterns and materials for table tops on request.

\*Other patterns and materials for table tops on request.

Itemnr: Model: Finishes:

FPA 512 Collec(t)able high round pillar Material: Iron, bamboo, straw Dimensions: Ø35 x H120 cm Antique silver, Antique gold