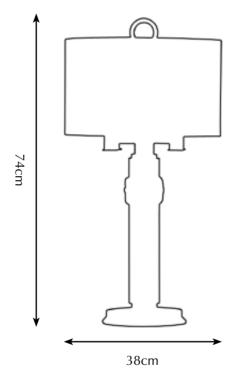

## Mysterious Bamboo

Nature can work in mysterious ways, with its grace and curiosity serving as a great source of inspiration. In various Asian cultures bamboo is regarded a symbol for uprightness and tenacity. The plant is often endowed with traits as integrity, elegance, and optimism. The new Mysterious Bamboo series represents Pieter Adam's own interpretation of this noble plant, enriching it with a playfulness, joy and light-heartedness. The integrity and elegance in the detailing shows a great admiration of nature. An excellent choice for anyone looking to implement a botanical, mystic touch to their interior, perfectly fitting the present zeitgeist.

| , | 5           |
|---|-------------|
| 7 |             |
| 1 | and and a   |
| , | In the      |
|   | ←→→<br>45cm |

177cm

| Itemnr:   | PA 902                |
|-----------|-----------------------|
| Model:    | Mysterious Bamboo fl  |
| Material: | Casted brass          |
| Shade:    | 5305 Pitch Black Silk |
| Sockets:  | 3x E14 max. 40Watt    |
| Finish:   | -Natural Brass        |
|           | -Dutch Silver         |

Finish:

Material: Casted brass

Mysterious Bamboo table lamp

\* For images of the other finishes visit our website.

### PA 903

Itemnr: Mysterious Bamboo floor lamp L Model: Material: Casted brass 5305 Pitch Black Silk Shade: Sockets: 7x E14 max. 40Watt Finish: -Natural Brass -Dutch Silver

\* For images of the other finishes visit our website.