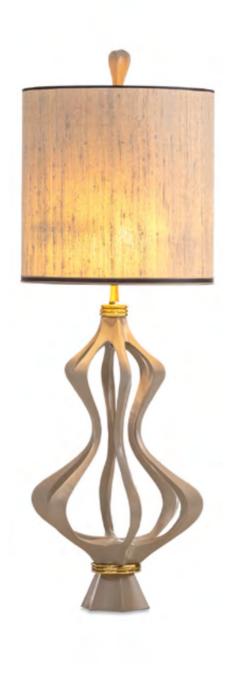

## Mysterious Bamboo

Nature can work in mysterious ways, with its grace and curiosity serving as a great source of inspiration. In various Asian cultures bamboo is regarded a symbol for uprightness and tenacity. The plant is often endowed with traits as integrity, elegance, and optimism. The new Mysterious Bamboo series represents Pieter Adam's own interpretation of this noble plant, enriching it with a playfulness, joy and light-heartedness. The integrity and elegance in the detailing shows a great admiration of nature. An excellent choice for anyone looking to implement a botanical, mystic touch to their interior, perfectly fitting the present zeitgeist.

| , | 5           |
|---|-------------|
| 7 |             |
| 1 | and and a   |
| , | In the      |
|   | ←→→<br>45cm |

177cm

| Itemnr:   | PA 902                |
|-----------|-----------------------|
| Model:    | Mysterious Bamboo fl  |
| Material: | Casted brass          |
| Shade:    | 5305 Pitch Black Silk |
| Sockets:  | 3x E14 max. 40Watt    |
| Finish:   | -Natural Brass        |
|           | -Dutch Silver         |