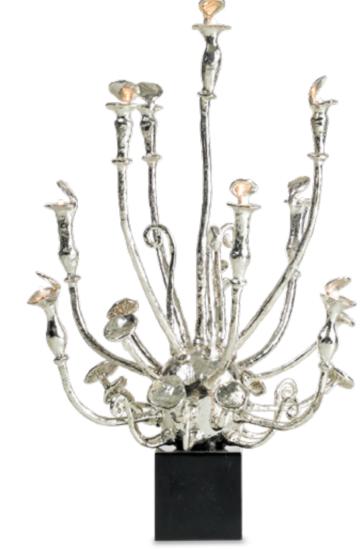

### Volcano Candelabra

What a fascinating design this large candelabra! The designer took an edgy take on the classical shapes of candleholders, connecting a timeless design with a raw texture and yet lush appearance. This contrast is exactly what makes this design piece so interesting. The rough surface with its natural, organic irregularity suggests the brass was allowed to find its own way, like lava does. The actual form remains symmetrical though and the natural brass or Dutch silver finish provides that lustrous and chic look. The large number of candles will bring the warmth of the brass and the intimate flames to any interior environment. The effect is pure magic.

| temnr:      | PA 603                     |
|-------------|----------------------------|
| Model:      | Volcano Candelabra         |
| Material:   | Casted brass               |
| Dimensions: | 42 x 42 x H52 cm           |
| inishes:    | Natural Brass, Dutch Silve |