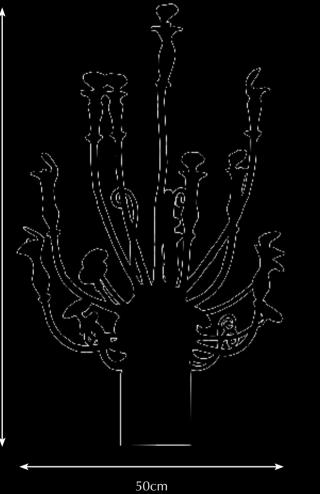

### Volcano Candelabra

What a fascinating design this large candelabra! The designer took an edgy take on the classical shapes of candleholders, connecting a timeless design with a raw texture and yet lush appearance. This contrast is exactly what makes this design piece so interesting. The rough surface with its natural, organic irregularity suggests the brass was allowed to find its own way, like lava does. The actual form remains symmetrical though and the natural brass or Dutch silver finish provides that lustrous and chic look. The large number of candles will bring the warmth of the brass and the intimate flames to any interior environment. The effect is pure magic.

| temnr:      | PA 603                     |
|-------------|----------------------------|
| Model:      | Volcano Candelabra         |
| Material:   | Casted brass               |
| Dimensions: | 42 x 42 x H52 cm           |
| inishes:    | Natural Brass, Dutch Silve |