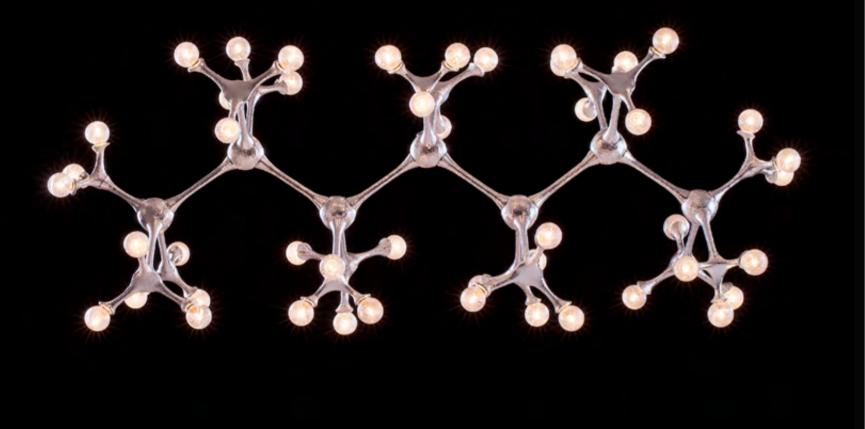

## Organic Atomic

As its name indicates, the design of Organic Atomic is reminiscent of the smallest particle that an element can be reduced to. This lighting object resembles the organic both systematic composition of everything we see around us. Based on the organic work of art, the spheres are connected in a way that the whole forms an impressive and striking piece of lighting. The Murano glasses with silver leaf are specially blown and designed for this new Pieter Adam series. Sculpted by hand and casted in brass, the connecting pieces can be linked in many ways providing endless possibilities for customization. This leaves lighting architects the opportunity to give their own interpretation to this design and fit it perfectly into their lighting projects.

PA 891 Itemnr: Organic Atomic hanging lamp XL 48x G4 LED Model: Sockets: Finish: -Dutch Silver -Canadian Gold Dimensions: L185xD70xH75cm

\* Custom sizes on request. For images of the other finishes visit our website.

L.

Itemnr:PA 892Model:Organic Atomic hanging lampSockets:45x G4 LEDFinish:-Dutch Silver<br/>-Canadian GoldDimensions:L90xD80xH95cm

\* Custom sizes on request. For images of the other finishes visit our website.

| Itemnr:     | PA 894                               |
|-------------|--------------------------------------|
| Model:      | Organic Atomic hanging lamp round XL |
| Sockets:    | 75x G4 LED                           |
| Finish:     | -Oxid silver                         |
|             | -Oxid green                          |
|             | -Other finishes on request           |
| Dimensions: | Ø120cm / Ø 80cm                      |