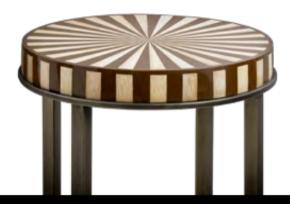

FPA 507 Itemnr: Collec(t)able sofa table Model: Material: Iron, straw, glass Dimensions: 40 x 55 x H70 cm Antique silver, Antique gold Finishes:

FPA 509 Itemnr: Collec(t)able round side table Model: Material: Iron, selenite, straw Dimensions: Ø60 x H60 cm Antique silver, Antique gold Finishes:

\*Other patterns and materials for table tops on request.

Itemnr: Model: Finishes:

FPA 512 Collec(t)able high round pillar Material: Iron, bamboo, straw Dimensions: Ø35 x H120 cm Antique silver, Antique gold

Itemnr:**FPA 511**Model:Collec(t)able round coffee table largeMaterial:Iron, straw, glassDimensions:Ø100 x H30 cmFinishes:Antique silver, **Antique gold** 