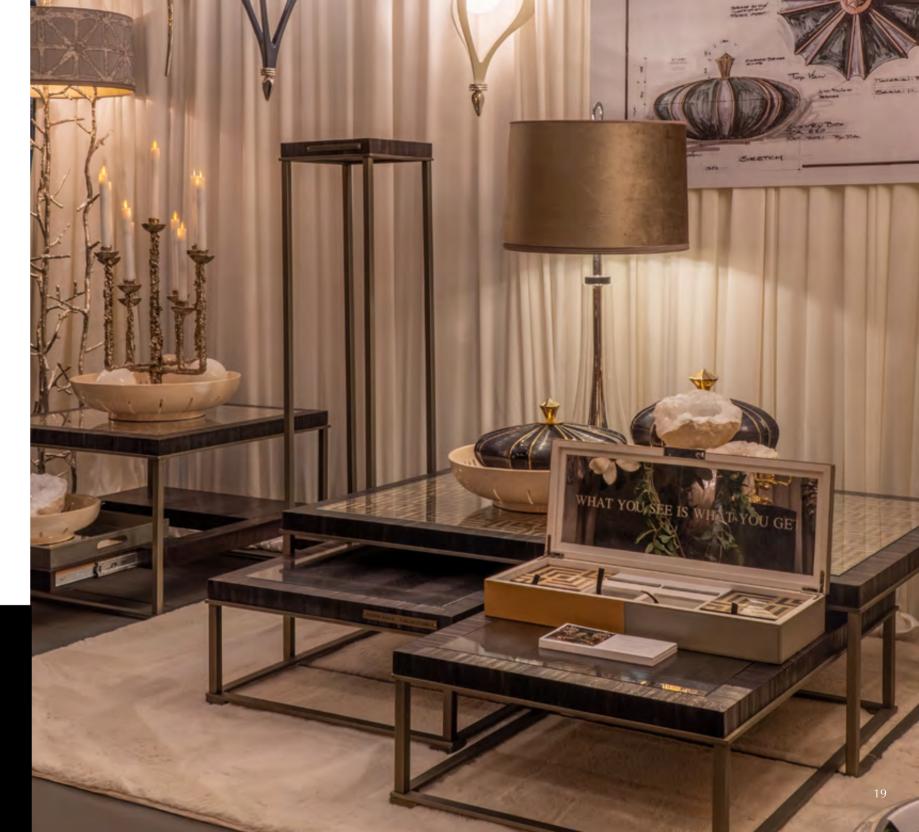

### Collec(t)Able

Pieter Adam's Collec(t)able series comprehends a sophisticated design that exudes elegance and style, this series of tables are perfectly suitable for any interior. These tables can perfectly be combined with Pieter Adam's lighting series, which will create a stylish and cohesive interior design!

This line of furniture pieces contains both rectangular and round-shaped tables and are finished in antique silver or antique gold. The table tops are made from eco-conscious materials, like bamboo, selenite, straw marquetry and feature an geometric pattern.

An unique look can easily be created by mixing different kinds of tables together with different kinds of table tops. The possibilities are endless, allowing you to unleash your creativity and design your own unique table!