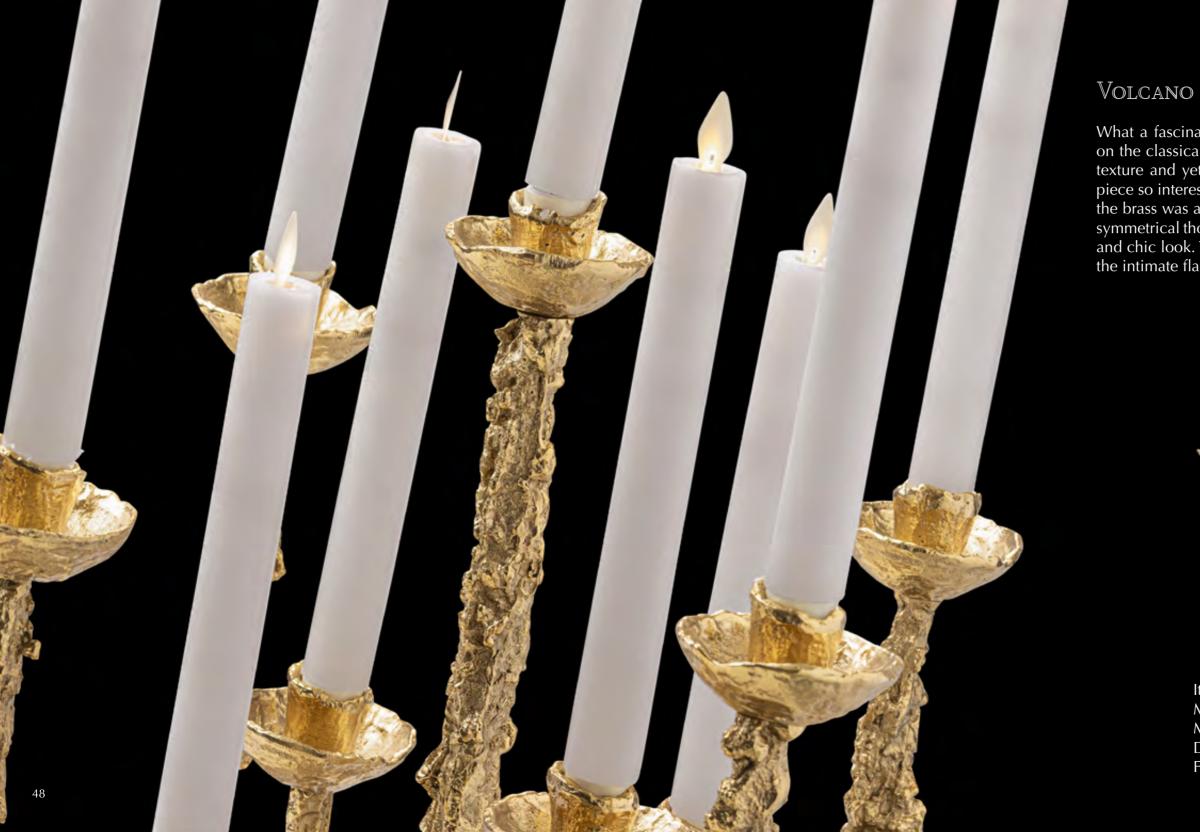

### Volcano Candelabra

What a fascinating design this large candelabra! The designer took an edgy take on the classical shapes of candleholders, connecting a timeless design with a raw texture and yet lush appearance. This contrast is exactly what makes this design piece so interesting. The rough surface with its natural, organic irregularity suggests the brass was allowed to find its own way, like lava does. The actual form remains symmetrical though and the natural brass or Dutch silver finish provides that lustrous and chic look. The large number of candles will bring the warmth of the brass and the intimate flames to any interior environment. The effect is pure magic.

| temnr:      | PA 603                     |
|-------------|----------------------------|
| Model:      | Volcano Candelabra         |
| Material:   | Casted brass               |
| Dimensions: | 42 x 42 x H52 cm           |
| inishes:    | Natural Brass, Dutch Silve |