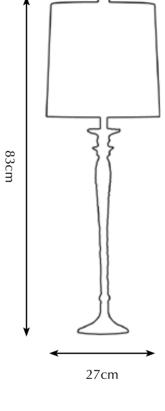

### Itemnr: PA 876

| Model:    | Twiggy floor lamp     |
|-----------|-----------------------|
| Material: | Casted brass          |
| Shade:    | 5305 Pitch Black Silk |
| Sockets:  | 2x E14 max. 40Watt    |
| Finish:   | -Dutch Silver         |
|           | -Canadian Gold        |
|           | -Smoked Brass         |

\* For images of the other finishes visit our website.

189cm