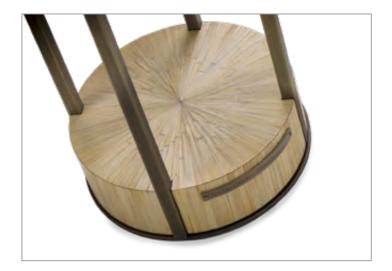

FPA 506 Itemnr: Model: Collec(t)able high square pillar Material: Iron, straw, glass Dimensions: 30 x 30 x H120 cm Antique silver, Antique gold Finishes:

\*Other patterns and materials for table tops on request.

\*Other patterns and materials for table tops on request.

Itemnr: Model: Finishes:

FPA 512 Collec(t)able high round pillar Material: Iron, bamboo, straw Dimensions: Ø35 x H120 cm Antique silver, Antique gold