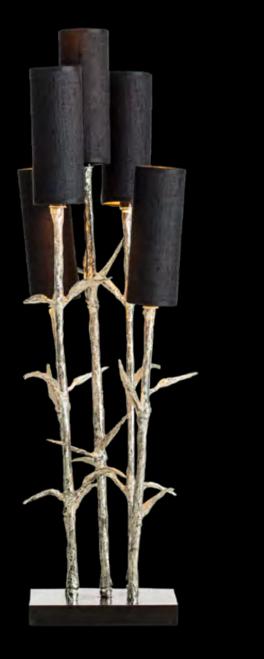

## Mysterious Bamboo

Nature can work in mysterious ways, with its grace and curiosity serving as a great source of inspiration. In various Asian cultures bamboo is regarded a symbol for uprightness and tenacity. The plant is often endowed with traits as integrity, elegance, and optimism. The new Mysterious Bamboo series represents Pieter Adam's own interpretation of this noble plant, enriching it with a playfulness, joy and light-heartedness. The integrity and elegance in the detailing shows a great admiration of nature. An excellent choice for anyone looking to implement a botanical, mystic touch to their interior, perfectly fitting the present zeitgeist.

| , | 5           |
|---|-------------|
| 7 |             |
| 1 | and and a   |
| , | In the      |
|   | ←→→<br>45cm |

177cm

| Itemnr:   | PA 902                |
|-----------|-----------------------|
| Model:    | Mysterious Bamboo fl  |
| Material: | Casted brass          |
| Shade:    | 5305 Pitch Black Silk |
| Sockets:  | 3x E14 max. 40Watt    |
| Finish:   | -Natural Brass        |
|           | -Dutch Silver         |