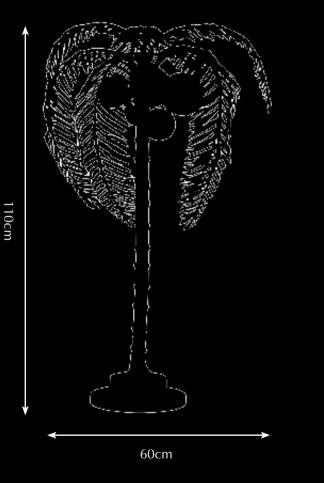

PA 8911 Itemnr: Model: Melting Paradise floor lamp Material: Casted brass + Murano glass Sockets: 7x G4 LED Finishes: Natural brass

Itemnr: Model: PA 8912 Model: Melting Paradise hanging lamp Material: Casted brass + Murano glass Sockets: 18x G4 LED Finishes: Natural brass

Itemnr:PA 8913Model:Melting Paradise floor lamp XLMaterial:Casted brass + Murano glassSockets:17x G4 LEDFinishes:Natural brass

An ode to nature's beautiful ingeniousness. The gorgeous exterior of the flesh-eating plant conceals its carnivorous nature. Thankfully, Pieter's new design "CarniForest" is not as ruthless as its source of inspiration. Rather, it creates a fairy-like atmosphere. The plant's lid provides the light with a refined reflection. Surrounded by the most beautiful small elements from the forest, the stunning protective shape is what gives this lamp its fabulous magical look.