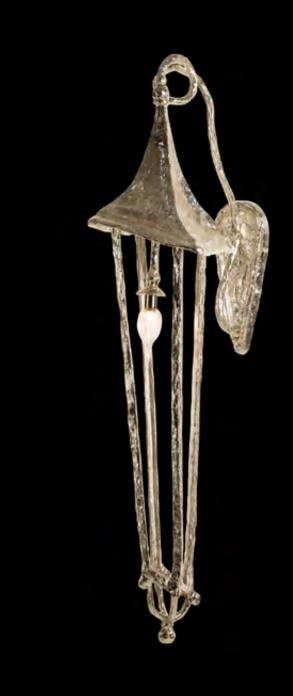

### Melting Florence

Pieter Adam hopes you will enjoy these objects as much as he enjoyed making them. Fantasy does not know any boundaries.

Melting Florence is Pieter Adam's first series of lighting that can be used both indoors as well as outdoors. The series consist of lanterns with a distinctive twist. The history of lanterns is long standing. Italian lanterns with a distinctive twist. The history of lanterns is long standing. Italian lanterns were Pieter's source of inspiration for designing his own version of this centuries-old form of light. As usual , he shows a completely own silhouette corresponding his language of form and shape. The distorted lines and the surprising organic shaping create a completely new interpretation of an ancient type of lighting.

65cm 25CM Q.10 25cm

| Itemnr:   | PA 232 – PA 233                      |
|-----------|--------------------------------------|
| Model:    | Melting Florence wall lantern medium |
| Material: | Casted Brass                         |
| Sockets:  | G9 max. 25 Watt                      |
| Finishes: | Dutch Silver                         |

Also available in nickel finish, suitable for outdoor use.

PA 234 – PA 235 Itemnr: Melting Florence wall lantern large Model: Material: Casted Brass Sockets: G9 max. 25 Watt Finishes: Dutch Silver

Also available in nickel finish, suitable for outdoor use.

Itemnr:PA 230 - PA 231Model:Melting Florence wall lantern smallMaterial:Casted BrassSockets:G9 max. 25 WattFinishes:Dutch Silver

\* Also available in nickel finish suitable for outdoor use.