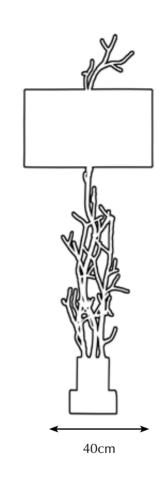

## Twiggy

Look, feel and admire: enjoy natures' beauty where no twigs are alike.

Pieter Adam's Twiggy line comprehends contemporary design and sustainability. Twiggy is a collection based on natures purest grace. Inspiration was found in the organic, capricious shaping of twigs. Pursuing natures strength in growing strong and solid with its unequalled, beautiful and characteristic appearance was serving as the main source of inspiration for the designer. Fair materials like brass and glass emphasize the sustainable nature of this collection. Organic shapes casted in brass and crafted with the utmost attention to detail combined with mouthblown glass providing a subtle reflection of the halogen light. Finishes like silver and gold give this lighting series its specific and exclusive radiation.