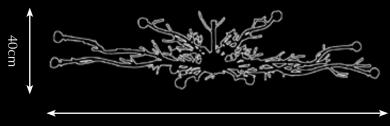

## Twiggy

Look, feel and admire: enjoy natures' beauty where no twigs are alike.

Pieter Adam's Twiggy line comprehends contemporary design and sustainability. Twiggy is a collection based on natures purest grace. Inspiration was found in the organic, capricious shaping of twigs. Pursuing natures strength in growing strong and solid with its unequalled, beautiful and characteristic appearance was serving as the main source of inspiration for the designer. Fair materials like brass and glass emphasize the sustainable nature of this collection. Organic shapes casted in brass and crafted with the utmost attention to detail combined with mouthblown glass providing a subtle reflection of the halogen light. Finishes like silver and gold give this lighting series its specific and exclusive radiation.