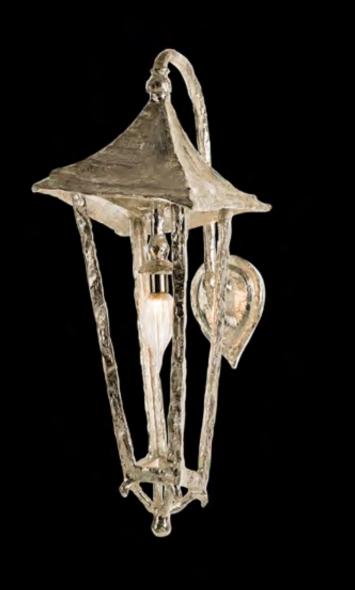

### Melting Florence

Pieter Adam hopes you will enjoy these objects as much as he enjoyed making them. Fantasy does not know any boundaries.

Melting Florence is Pieter Adam's first series of lighting that can be used both indoors as well as outdoors. The series consist of lanterns with a distinctive twist. The history of lanterns is long standing. Italian lanterns with a distinctive twist. The history of lanterns is long standing. Italian lanterns were Pieter's source of inspiration for designing his own version of this centuries-old form of light. As usual , he shows a completely own silhouette corresponding his language of form and shape. The distorted lines and the surprising organic shaping create a completely new interpretation of an ancient type of lighting.

65cm 25CM Q.10 25cm

| Itemnr:   | PA 232 – PA 233                      |
|-----------|--------------------------------------|
| Model:    | Melting Florence wall lantern medium |
| Material: | Casted Brass                         |
| Sockets:  | G9 max. 25 Watt                      |
| Finishes: | Dutch Silver                         |

Also available in nickel finish, suitable for outdoor use.

PA 234 – PA 235 Itemnr: Melting Florence wall lantern large Model: Material: Casted Brass Sockets: G9 max. 25 Watt Finishes: Dutch Silver

Also available in nickel finish, suitable for outdoor use.

Itemnr:PA 230 - PA 231Model:Melting Florence wall lantern smallMaterial:Casted BrassSockets:G9 max. 25 WattFinishes:Dutch Silver

\* Also available in nickel finish suitable for outdoor use.