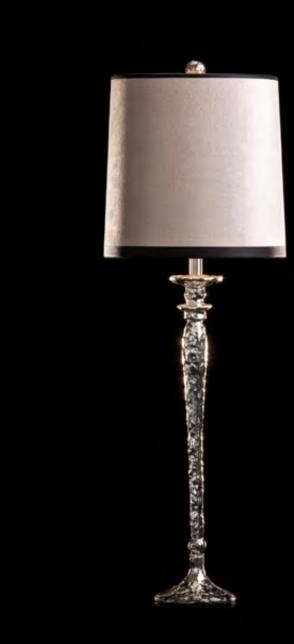

## Rosedale

A real Pieter Adam piece plays with different materials. The elegance and lightness of the blown glass contradict the shape of the metal which gives a Rosedale piece its distinctive and playful quality thus ensuring its own identity and recognition. The glass beautifully absorbs any colour and the combination of materials engages the light in a very unique way.

The Rosedale series encompasses transparency and exclusivity offering plenty possibilities when you need a real glamour piece. Whether placed in a five-star hotel lobby or in your residence, these eye catchers complement any interior.

Timeless and with a great adaptability, a Rosedale piece easily integrates in its environment while leaving a great impression through its stylish appearance.

Itemnr:PA 821Model:Rosedale table-lampMaterial:Casted brass/Blown GlassShade:8214 Saffron BlackSockets:2x E27 max. 60 WattFinishes:-Dutch Silver-Canadian Gold-Smoked Brass