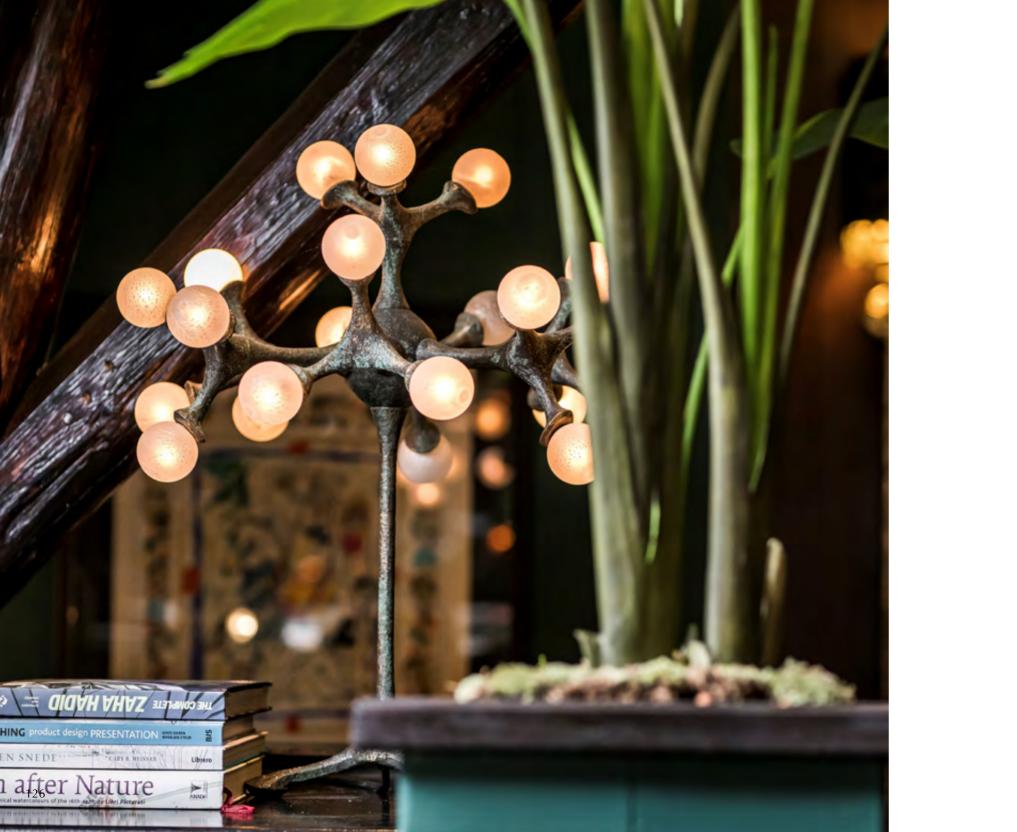

## Organic Atomic

As its name indicates, the design of Organic Atomic is reminiscent of the smallest particle that an element can be reduced to. This lighting object resembles the organic both systematic composition of everything we see around us. Based on the organic work of art, the spheres are connected in a way that the whole forms an impressive and striking piece of lighting. The Murano glasses with silver leaf are specially blown and designed for this new Pieter Adam series. Sculpted by hand and casted in brass, the connecting pieces can be linked in many ways providing endless possibilities for customization. This leaves lighting architects the opportunity to give their own interpretation to this design and fit it perfectly into their lighting projects.

PA 897 Itemnr: Organic Atomic table lamp 21x G4 LED Model: Sockets: -Oxid silver Finish: -Oxid green -Other finishes on request Dimensions: 65xH65cm

\* Custom sizes on request. For images of the other finishes visit our website.