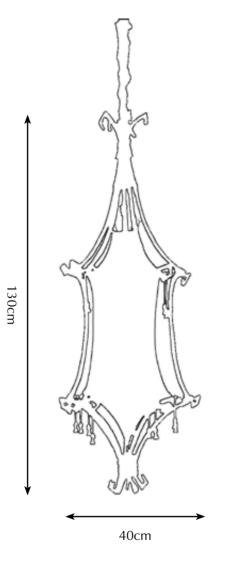

## Melting Fez

With the Melting Fez series, Pieter Adam shows a new angle on combining varied authentic aesthetics. The sharp-edged curls, a Gothic decorative element, blend beautifully with the Moroccan feel of the lantern. The transparent, delicate fabric combined with the toughness and fickleness of the brass side lines, create a pleasant tension. The light sheltered in the stretched fabric adds a softness and warmth to the mystic sense this design exudes. Mysterious yet frivolous, this lush piece of characteristic lighting merges wonderfully in an ancient ambiance, complementing it with a contemporary twist.

Itemnr:PA 501Model:Melting Fez hanging lampMaterial:Casted brassSockets:1x E27 max. 60WattFinish:-Canadian Gold-Dark Bronze-Dutch Silver

\* For images of the other finishes visit our website.