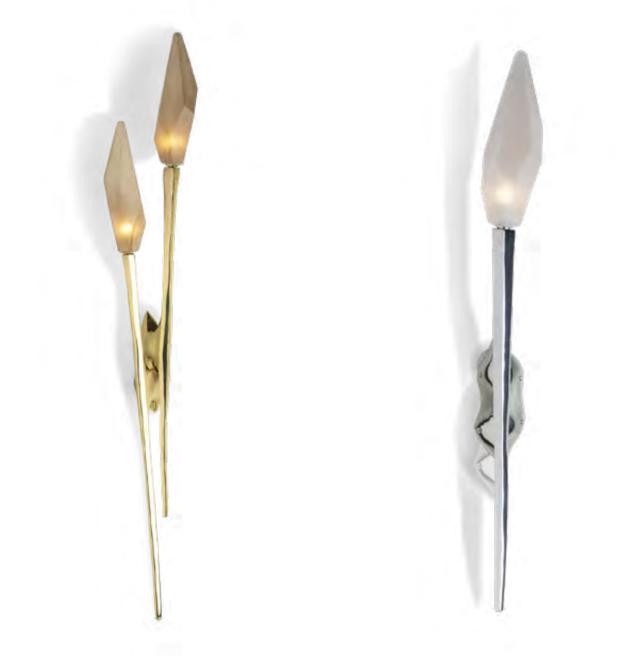

## WornTorch

Pieter's preferred method of designing and creating is working manually on an idea and seeing it come to life right under his hands. For this new line of wall lamps, Pieter worked with an unusual material to give shape to his designs. By using polyurethane foam and sanding it down, the designer was able to really finetune his soughtafter, "imperfect" shape. Being very three-dimensional and asymmetrical, the wall torch's appearance subtly changes with every change of angle. The typical organic irregularity and softened edges provide its elegant silhouette with a slightly wornout look. The glass on the other side contrasts the torch with its sleek, geometrical form resembling diamond facet. The matt finish gives the glass, and thereby the light, a beautiful diffusion.

The WornTorch series consists of a single and double wall light. The designs have been brass casted and polished for a chic look and finished in either natural brass or Dutch silver. The length of these wall lights makes them an excellent choice for those seeking to emphasize the height of their space.