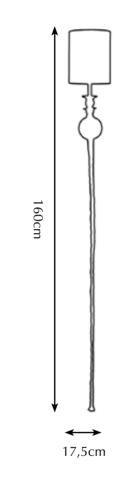

## WornTorch

Pieter's preferred method of designing and creating is working manually on an idea and seeing it come to life right under his hands. For this new line of wall lamps, Pieter worked with an unusual material to give shape to his designs. By using polyurethane foam and sanding it down, the designer was able to really finetune his soughtafter, "imperfect" shape. Being very three-dimensional and asymmetrical, the wall torch's appearance subtly changes with every change of angle. The typical organic irregularity and softened edges provide its elegant silhouette with a slightly wornout look. The glass on the other side contrasts the torch with its sleek, geometrical form resembling diamond facet. The matt finish gives the glass, and thereby the light, a beautiful diffusion.

The WornTorch series consists of a single and double wall light. The designs have been brass casted and polished for a chic look and finished in either natural brass or Dutch silver. The length of these wall lights makes them an excellent choice for those seeking to emphasize the height of their space.