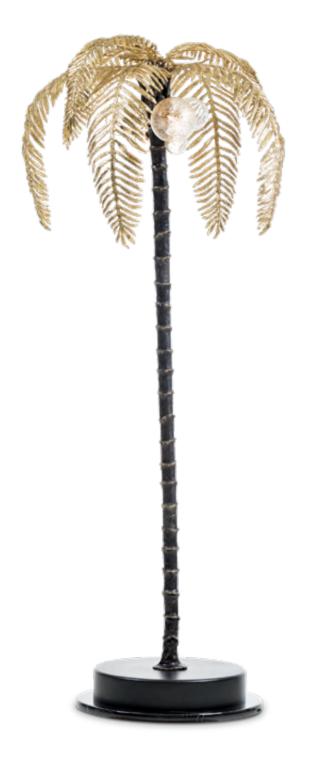

Itemnr:PA 8913Model:Melting Paradise floor lamp XLMaterial:Casted brass + Murano glassSockets:17x G4 LEDFinishes:Natural brass

An ode to nature's beautiful ingeniousness. The gorgeous exterior of the flesh-eating plant conceals its carnivorous nature. Thankfully, Pieter's new design "CarniForest" is not as ruthless as its source of inspiration. Rather, it creates a fairy-like atmosphere. The plant's lid provides the light with a refined reflection. Surrounded by the most beautiful small elements from the forest, the stunning protective shape is what gives this lamp its fabulous magical look.

| Itemnr:   | PA 950                      |
|-----------|-----------------------------|
| Model:    | CarniForest hanging lamp    |
| Material: | Casted Brass                |
| Sockets:  | 9x G4 LED + GU5.3 LED spot  |
| Finishes: | Natural brass, Dutch silver |