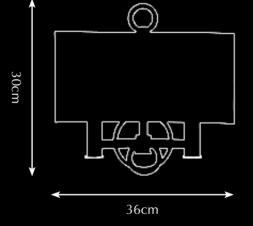

## Bronx

The Bronx series exemplifies lighting with an international radiance. The Pieter Adam logo, circular interconnecting links, returns frequently within these series. These rings are very recognizable and give this series its own identity.

Inspiration for this series was found in refined traditional workmanship on the one hand and the dynamic development of the new era on the other resulting in an unpretentious design employing geometrical patterns and clean lines.

The Bronx style resembles the Art Deco looks. In the late 19th and early 20th century, the Art Deco workmanship was highly valued and appreciated. Also for this series, a lot of patience and expertise is demanded from our bronze founders. A laborious process, recurring in for example the separate moulding of each ring, which is subsequently melted onto the connecting piece. Polished, silver/gold plated and varnished, each piece is made with the utmost attention to perfection.