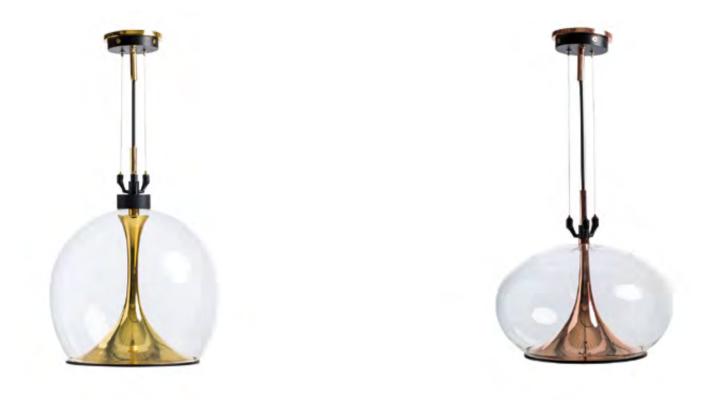

## Rosedale

A real Pieter Adam piece plays with different materials. The elegance and lightness of the blown glass contradict the shape of the metal which gives a Rosedale piece its distinctive and playful quality thus ensuring its own identity and recognition. The glass beautifully absorbs any colour and the combination of materials engages the light in a very unique way.

The Rosedale series encompasses transparency and exclusivity offering plenty possibilities when you need a real glamour piece. Whether placed in a five-star hotel lobby or in your residence, these eye catchers complement any interior.

Timeless and with a great adaptability, a Rosedale piece easily integrates in its environment while leaving a great impression through its stylish appearance.

Itemnr:PA 821Model:Rosedale table-lampMaterial:Casted brass/Blown GlassShade:8214 Saffron BlackSockets:2x E27 max. 60 WattFinishes:-Dutch Silver-Canadian Gold-Smoked Brass

### Itemnr: PA 824

Model: Rosedale hanging lamp round Material: Casted brass/Blown glass Socket: E27 max. 60Watt Finishes: -Dutch Silver -Canadian Gold -Rose Gold

## Itemnr: PA 826

Model: Rosedale hanging lamp oval Material: Casted brass/Blown glass Socket: E27 max. 60Wat Finishes: -Dutch Silver -Canadian Gold -Rose Gold