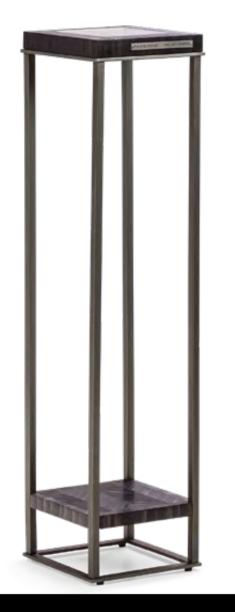

FPA 506 Itemnr: Model: Collec(t)able high square pillar Material: Iron, straw, glass Dimensions: 30 x 30 x H120 cm Antique silver, Antique gold Finishes:

\*Other patterns and materials for table tops on request.

\*Other patterns and materials for table tops on request.

Itemnr: Model: Finishes:

FPA 512 Collec(t)able high round pillar Material: Iron, bamboo, straw Dimensions: Ø35 x H120 cm Antique silver, Antique gold