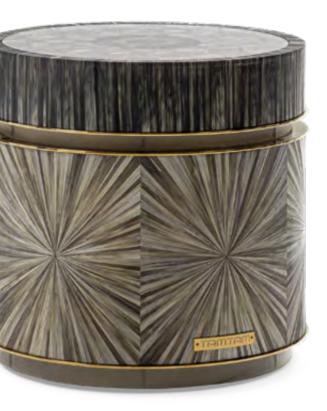

### TamTam

8

350

As a certified furnituremaker and designer, Pieter has a lot of passion for furniture. In his search for new and eco-conscious materials, Pieter found lots of inspiration in the opportunities straw marquetry offers. Pieter let his creativity run wild and created a furniture line with this unique material.

This series of luxurious tables are made with high quality materials, such as brass, leather and straw marquetry. Pieter combined modern- with geometrical shapes, which makes this collection easily integrates in its environment while leaving a great impression.

Straw marquetry is a very unique and specific craft which is a labor-intensive process. Each straw will be cut by hand before it get soak in cold and hot water. Afterwards the straws are ironed and coloured in a bath. By ironing it, the straws get that colour gradient which makes these tables absolutely stunning!

### FPA 302

TamTam table small

Casted brass, straw marquetry, leather

Dimensions:Ø60 x H57 cmFinishes:Chocolate Brown, Emerald Green, Worn Silver

Itemnr:FPA 301Model:TamTam table mediumMaterial:Casted brass, straw marquetry, leatherDimensions:Ø90 x H48 cmFinishes:Chocolate Brown, Emerald Green, Worn Silver