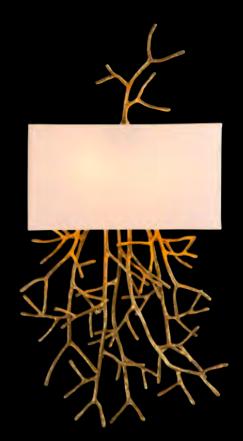

## Twiggy

Look, feel and admire: enjoy natures' beauty where no twigs are alike.

Pieter Adam's Twiggy line comprehends contemporary design and sustainability. Twiggy is a collection based on natures purest grace. Inspiration was found in the organic, capricious shaping of twigs. Pursuing natures strength in growing strong and solid with its unequalled, beautiful and characteristic appearance was serving as the main source of inspiration for the designer. Fair materials like brass and glass emphasize the sustainable nature of this collection. Organic shapes casted in brass and crafted with the utmost attention to detail combined with mouthblown glass providing a subtle reflection of the halogen light. Finishes like silver and gold give this lighting series its specific and exclusive radiation.