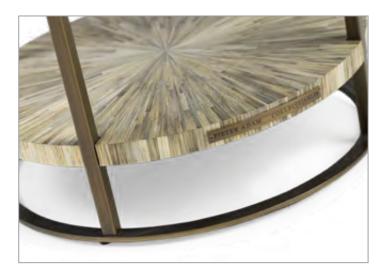

Straw marquetry is a very unique and specific craft which is a labor-intensive process. Each straw will be cut by hand before it get soak in cold and hot water. Afterwards the straws are ironed and coloured in a bath. By ironing it, the straws get that colour gradient which makes these tables absolutely stunning!

RONT Vier

300

D.A

Itemnr:FPA 300Model:TamTam table largeMaterial:Casted brass, straw marquetry, leatherDimensions:Ø120 x H39 cmFinishes:Chocolate Brown, Emerald Green, Worn Silver

Itemnr: Model: Material: Dimensior Finishes: