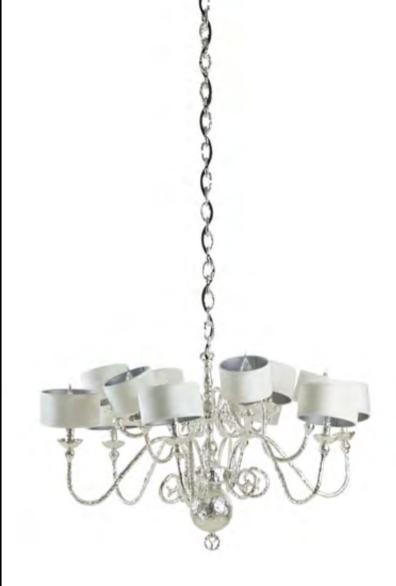

Our capital Amsterdam has a rich history and has been a cultural melting pot for many centuries. As a result, the city has its own identity with freedom and individuality being its main traits. This is also true of the new collection designed by Pieter Adam<sup>™</sup>. The copper-tinted chandeliers of the Golden Age were a source of inspiration for this unique line of lighting fixtures. Tradition and crafstmanship are applied in a contemporary way bringing the past, present and future together. Materials such as gold, silver, Murano glass, silk and brass casted in sand are used for their superior such the Dutch design of Distant Adam<sup>™</sup>. for their superior quality. The Dutch design of Pieter Adam™ supplies the originality.

or 60m

| Itemnr:   | PA 860                       |
|-----------|------------------------------|
| Model:    | Melting Amsterdam chandelier |
| Material: | Casted brass                 |
| Shade:    | 8259 Ivory Velvet            |
| Sockets:  | G4 12V max. 10 Watt halogen, |
|           | Spotlight max. 30 Watt       |
| Finishes: | -Dutch Silver                |
|           | -Canadian Gold               |

\* For images of the other finishes visit our website.

| Itemnr:   | PA 861               |
|-----------|----------------------|
| Model:    | Melting Amsterdam    |
| Material: | Casted brass         |
| Shade:    | 5305 Pitch Black Sil |
| Sockets:  | G4 12V max. 10 Wa    |
| Finishes: | -Dutch Silver        |
|           | -Canadian Gold       |
|           |                      |

\* For images of the other finishes visit our website.

wall sconce

iilk Vatt halogen

Itemnr: PA 865 Model: Melting Amsterdam chandelier XL Model: Melting Amsterdam chandeli Material: Casted brass Shade: 8259 Ivory Velvet Sockets: 12x G9 230V max. 25Watt Finishes: **-Dutch Silver** -Canadian Gold -Rose Gold

\* For images of the other finishes visit our website.

147

180cm

Itemnr: PA 866 Model: Melting Amsterdam hanging lamp XXL Material: Casted Brass Shades:on requestSockets:24x E27 max. 60 WattFinishes:-Dutch Silver -Canadian Gold