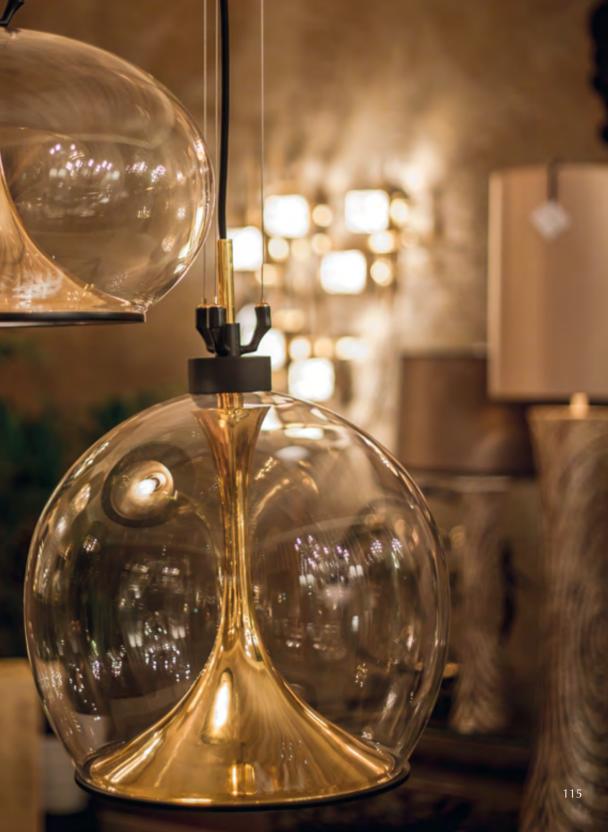

Brass



Itemnr:PA 823Model:Rosedale table-lampMaterial:Casted brass/Blown GlassShade:5301 Stony Ground LinenSockets:2x E27 max. 60 WattFinishes:-Dutch Silver-Canadian Gold-Smoked Brass-Rose Gold

\* For images of the other finishes visit our website.







PA 822 Itemnr: Rosedale table-lamp big Model: Material: Casted brass/Blown Glass 5305 Pitch Black Silk Shade: Sockets: 2x E27 max. 60 Watt Finishes: -Dutch Silver -Canadian Gold -Smoked Brass -Rose Gold







### Itemnr: PA 824

Model: Rosedale hanging lamp round Material: Casted brass/Blown glass Socket: E27 max. 60Watt Finishes: -Dutch Silver -Canadian Gold -Rose Gold



## Itemnr: PA 826

Model: Rosedale hanging lamp oval Material: Casted brass/Blown glass Socket: E27 max. 60Wat Finishes: -Dutch Silver -Canadian Gold -Rose Gold





## Le Soleil

Pieter Adam's Le Soleil design encompasses the shape and warm shine of a radiant sun. Nature's beauty has always been a main source of inspiration for the Pieter Adam collection and this was no different for the Le Soleil design. A natural shape made of bronze, with a closed inner circle and an outer circle scattering rays of light. This sculpture has a very pleasant and warm appearance. It can be adjusted to the wall, as well as to the ceiling, ensuring an unique diffusion of light. Le Soleil is available in four sizes and in the finishes bronze, silver and gold. Contemporary and subtle design are characteristic for the Pieter Adam collection and for this, Le Soleil is no exception.











| Itemnr:   | PA 200 - 30cm       |
|-----------|---------------------|
|