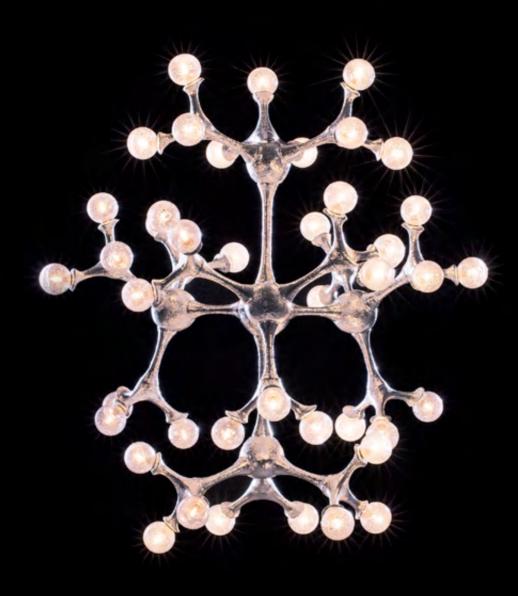

## Organic Atomic

As its name indicates, the design of Organic Atomic is reminiscent of the smallest particle that an element can be reduced to. This lighting object resembles the organic both systematic composition of everything we see around us. Based on the organic work of art, the spheres are connected in a way that the whole forms an impressive and striking piece of lighting. The Murano glasses with silver leaf are specially blown and designed for this new Pieter Adam series. Sculpted by hand and casted in brass, the connecting pieces can be linked in many ways providing endless possibilities for customization. This leaves lighting architects the opportunity to give their own interpretation to this design and fit it perfectly into their lighting projects.

PA 891 Itemnr: Organic Atomic hanging lamp XL 48x G4 LED Model: Sockets: Finish: -Dutch Silver -Canadian Gold Dimensions: L185xD70xH75cm

\* Custom sizes on request. For images of the other finishes visit our website.

| Itemnr:     | PA 894                               |
|-------------|--------------------------------------|
| Model:      | Organic Atomic hanging lamp round XL |
| Sockets:    | 75x G4 LED                           |
| Finish:     | -Oxid silver                         |
|             | -Oxid green                          |
|             | -Other finishes on request           |
| Dimensions: | Ø120cm / Ø 80cm                      |