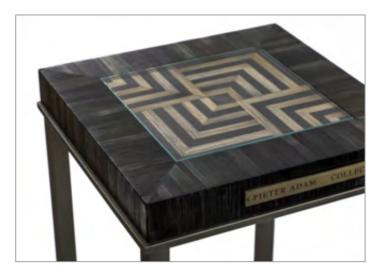

This line of furniture pieces contains both rectangular and round-shaped tables and are finished in antique silver or antique gold. The table tops are made from eco-conscious materials, like bamboo, selenite, straw marquetry and feature an geometric pattern.

An unique look can easily be created by mixing different kinds of tables together with different kinds of table tops. The possibilities are endless, allowing you to unleash your creativity and design your own unique table!