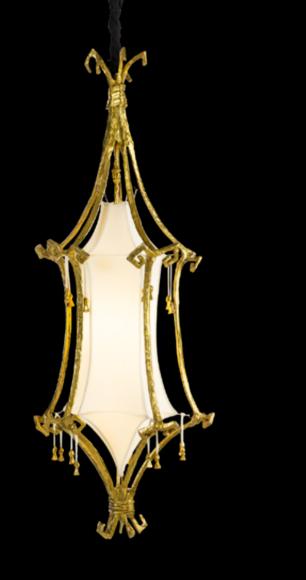

## Melting Fez

With the Melting Fez series, Pieter Adam shows a new angle on combining varied authentic aesthetics. The sharp-edged curls, a Gothic decorative element, blend beautifully with the Moroccan feel of the lantern. The transparent, delicate fabric combined with the toughness and fickleness of the brass side lines, create a pleasant tension. The light sheltered in the stretched fabric adds a softness and warmth to the mystic sense this design exudes. Mysterious yet frivolous, this lush piece of characteristic lighting merges wonderfully in an ancient ambiance, complementing it with a contemporary twist.

Itemnr:PA 501Model:Melting Fez hanging lampMaterial:Casted brassSockets:1x E27 max. 60WattFinish:-Canadian Gold-Dark Bronze-Dutch Silver

\* For images of the other finishes visit our website.