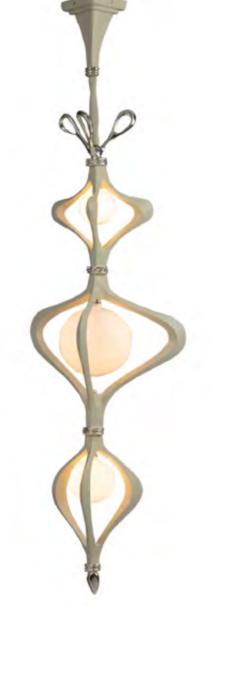

### PA 760 Itemnr: Curva Culta hanging lamp long Model: big (3 parts) Material: Casted brass, aluminium, glass Sockets: 3x G9 Finishes: Dutch silver, natural brass, other aluminium colour on request

54