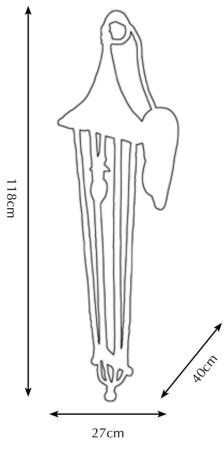

### Melting Florence

Pieter Adam hopes you will enjoy these objects as much as he enjoyed making them. Fantasy does not know any boundaries.

Melting Florence is Pieter Adam's first series of lighting that can be used both indoors as well as outdoors. The series consist of lanterns with a distinctive twist. The history of lanterns is long standing. Italian lanterns with a distinctive twist. The history of lanterns is long standing. Italian lanterns were Pieter's source of inspiration for designing his own version of this centuries-old form of light. As usual , he shows a completely own silhouette corresponding his language of form and shape. The distorted lines and the surprising organic shaping create a completely new interpretation of an ancient type of lighting.

65cm 25CM Q.10 25cm

| Itemnr:   | PA 232 – PA 233                      |
|-----------|--------------------------------------|
| Model:    | Melting Florence wall lantern medium |
| Material: | Casted Brass                         |
| Sockets:  | G9 max. 25 Watt                      |
| Finishes: | Dutch Silver                         |

Also available in nickel finish, suitable for outdoor use.

PA 234 – PA 235 Itemnr: Melting Florence wall lantern large Model: Material: Casted Brass Sockets: G9 max. 25 Watt Finishes: Dutch Silver

Also available in nickel finish, suitable for outdoor use.

Itemnr:PA 230 - PA 231Model:Melting Florence wall lantern smallMaterial:Casted BrassSockets:G9 max. 25 WattFinishes:Dutch Silver

\* Also available in nickel finish suitable for outdoor use.