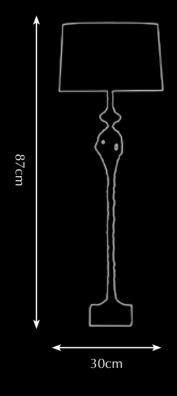

PA 8911 Itemnr: Model: Melting Paradise floor lamp Material: Casted brass + Murano glass Sockets: 7x G4 LED Finishes: Natural brass

Itemnr: Model: PA 8912 Model: Melting Paradise hanging lamp Material: Casted brass + Murano glass Sockets: 18x G4 LED Finishes: Natural brass

Itemnr:PA 8913Model:Melting Paradise floor lamp XLMaterial:Casted brass + Murano glassSockets:17x G4 LEDFinishes:Natural brass

An ode to nature's beautiful ingeniousness. The gorgeous exterior of the flesh-eating plant conceals its carnivorous nature. Thankfully, Pieter's new design "CarniForest" is not as ruthless as its source of inspiration. Rather, it creates a fairy-like atmosphere. The plant's lid provides the light with a refined reflection. Surrounded by the most beautiful small elements from the forest, the stunning protective shape is what gives this lamp its fabulous magical look.