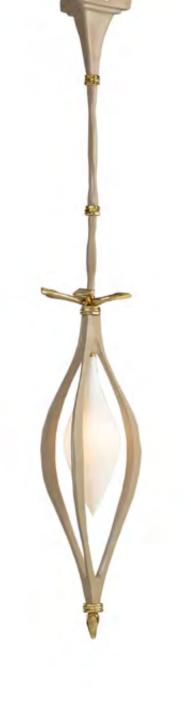

### PA 760 Itemnr: Curva Culta hanging lamp long Model: big (3 parts) Material: Casted brass, aluminium, glass Sockets: 3x G9 Finishes: Dutch silver, natural brass, other aluminium colour on request

54