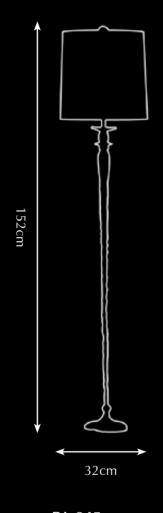

PA 809 Bronx table-lamp Material: Casted brass D186 Black Gold Silk Sockets: 4x E14 max. 40 Watt Finishes: -Dutch Silver -Canadian Gold -Smoked Brass -Retro Blond

Itemnr:PA 804Model:Bronx floor-lampMaterial:Casted brassShade:5301 Stony Ground LinenSockets:4x E14 max. 40 WattFinishes:-Dutch Silver-Canadian Gold-Smoked Brass-Retro Blond