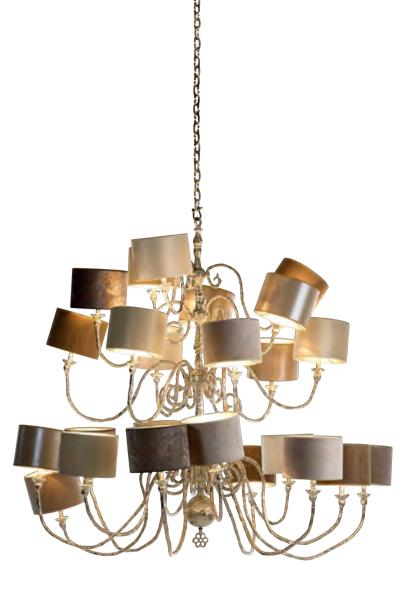

Our capital Amsterdam has a rich history and has been a cultural melting pot for many centuries. As a result, the city has its own identity with freedom and individuality being its main traits. This is also true of the new collection designed by Pieter Adam<sup>™</sup>. The copper-tinted chandeliers of the Golden Age were a source of inspiration for this unique line of lighting fixtures. Tradition and crafstmanship are applied in a contemporary way bringing the past, present and future together. Materials such as gold, silver, Murano glass, silk and brass casted in sand are used for their superior such the Dutch design of Distant Adam<sup>™</sup>. for their superior quality. The Dutch design of Pieter Adam™ supplies the originality.

or 60m

| Itemnr:   | PA 860                       |
|-----------|------------------------------|
| Model:    | Melting Amsterdam chandelier |
| Material: | Casted brass                 |
| Shade:    | 8259 Ivory Velvet            |
| Sockets:  | G4 12V max. 10 Watt halogen, |
|           | Spotlight max. 30 Watt       |
| Finishes: | -Dutch Silver                |
|           | -Canadian Gold               |

\* For images of the other finishes visit our website.

| Itemnr:   | PA 861               |
|-----------|----------------------|
| Model:    | Melting Amsterdam    |
| Material: | Casted brass         |
| Shade:    | 5305 Pitch Black Sil |
| Sockets:  | G4 12V max. 10 Wa    |
| Finishes: | -Dutch Silver        |
|           | -Canadian Gold       |
|           |                      |

\* For images of the other finishes visit our website.

wall sconce

iilk Vatt halogen

Itemnr: PA 865 Model: Melting Amsterdam chandelier XL Model: Melting Amsterdam chandeli Material: Casted brass Shade: 8259 Ivory Velvet Sockets: 12x G9 230V max. 25Watt Finishes: **-Dutch Silver** -Canadian Gold -Rose Gold

\* For images of the other finishes visit our website.

147

180cm

Itemnr: PA 866 Model: Melting Amsterdam hanging lamp XXL Material: Casted Brass Shades:on requestSockets:24x E27 max. 60 WattFinishes:-Dutch Silver -Canadian Gold