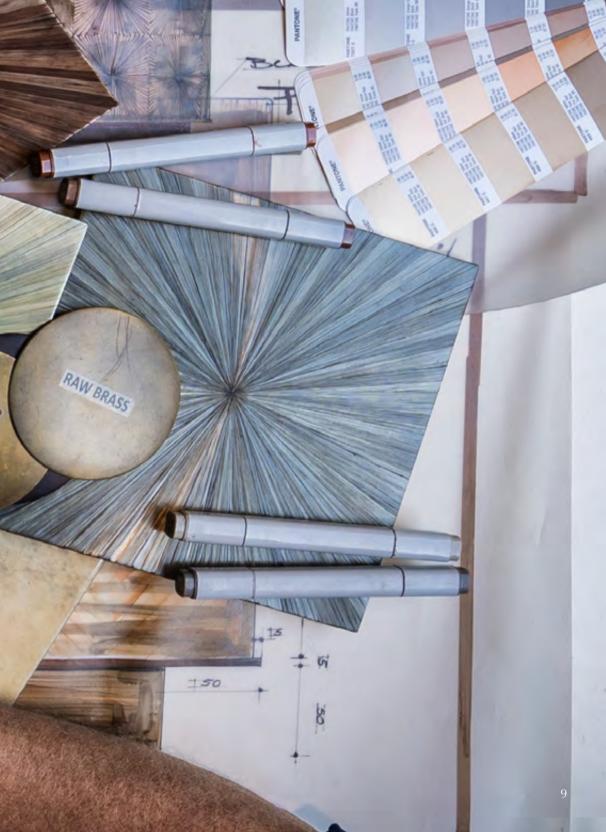

### TamTam

8

350

As a certified furnituremaker and designer, Pieter has a lot of passion for furniture. In his search for new and eco-conscious materials, Pieter found lots of inspiration in the opportunities straw marquetry offers. Pieter let his creativity run wild and created a furniture line with this unique material.

Straw marquetry is a very unique and specific craft which is a labor-intensive process. Each straw will be cut by hand before it get soak in cold and hot water. Afterwards the straws are ironed and coloured in a bath. By ironing it, the straws get that colour gradient which makes these tables absolutely stunning!

RONT Vier

300

D.A

Itemnr:FPA 300Model:TamTam table largeMaterial:Casted brass, straw marquetry, leatherDimensions:Ø120 x H39 cmFinishes:Chocolate Brown, Emerald Green, Worn Silver

Itemnr: Model: Material: Dimensior Finishes: