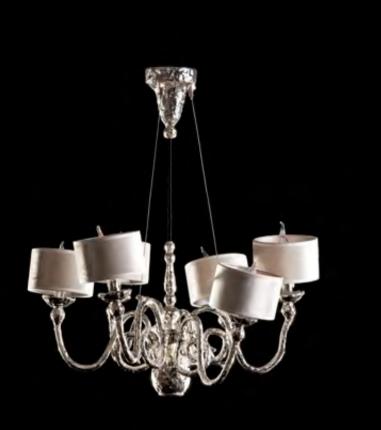

Our capital Amsterdam has a rich history and has been a cultural melting pot for many centuries. As a result, the city has its own identity with freedom and individuality being its main traits. This is also true of the new collection designed by Pieter Adam<sup>™</sup>. The copper-tinted chandeliers of the Golden Age were a source of inspiration for this unique line of lighting fixtures. Tradition and crafstmanship are applied in a contemporary way bringing the past, present and future together. Materials such as gold, silver, Murano glass, silk and brass casted in sand are used for their superior such the Dutch design of Distant Adam<sup>™</sup>. for their superior quality. The Dutch design of Pieter Adam™ supplies the originality.

or 60m

| Itemnr:   | PA 860                       |
|-----------|------------------------------|
| Model:    | Melting Amsterdam chandelier |
| Material: | Casted brass                 |
| Shade:    | 8259 Ivory Velvet            |
| Sockets:  | G4 12V max. 10 Watt halogen, |
|           | Spotlight max. 30 Watt       |
| Finishes: | -Dutch Silver                |
|           | -Canadian Gold               |