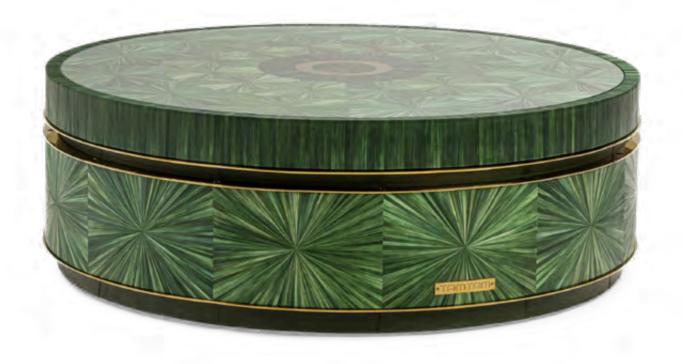

### TamTam

8

350

As a certified furnituremaker and designer, Pieter has a lot of passion for furniture. In his search for new and eco-conscious materials, Pieter found lots of inspiration in the opportunities straw marquetry offers. Pieter let his creativity run wild and created a furniture line with this unique material.

This series of luxurious tables are made with high quality materials, such as brass, leather and straw marquetry. Pieter combined modern- with geometrical shapes, which makes this collection easily integrates in its environment while leaving a great impression.

Straw marquetry is a very unique and specific craft which is a labor-intensive process. Each straw will be cut by hand before it get soak in cold and hot water. Afterwards the straws are ironed and coloured in a bath. By ironing it, the straws get that colour gradient which makes these tables absolutely stunning!

RONT Vier

300

D.A

Itemnr:FPA 300Model:TamTam table largeMaterial:Casted brass, straw marquetry, leatherDimensions:Ø120 x H39 cmFinishes:Chocolate Brown, Emerald Green, Worn Silver

Itemnr: Model: Material: Dimensior Finishes: