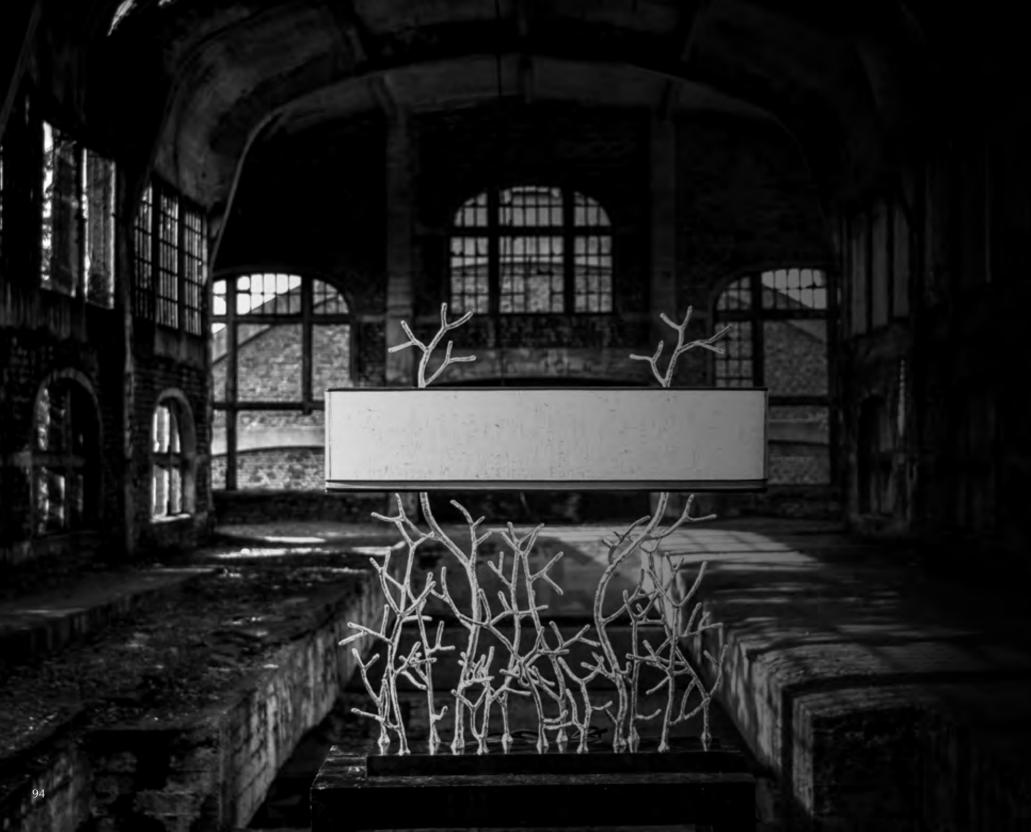

## Mysterious Bamboo

Nature can work in mysterious ways, with its grace and curiosity serving as a great source of inspiration. In various Asian cultures bamboo is regarded a symbol for uprightness and tenacity. The plant is often endowed with traits as integrity, elegance, and optimism. The new Mysterious Bamboo series represents Pieter Adam's own interpretation of this noble plant, enriching it with a playfulness, joy and light-heartedness. The integrity and elegance in the detailing shows a great admiration of nature. An excellent choice for anyone looking to implement a botanical, mystic touch to their interior, perfectly fitting the present zeitgeist.

| , | 5           |
|---|-------------|
| 7 |             |
| 1 | and and a   |
| , | In the      |
|   | ←→→<br>45cm |

177cm

| Itemnr:   | PA 902                |
|-----------|-----------------------|
| Model:    | Mysterious Bamboo fl  |
| Material: | Casted brass          |
| Shade:    | 5305 Pitch Black Silk |
| Sockets:  | 3x E14 max. 40Watt    |
| Finish:   | -Natural Brass        |
|           | -Dutch Silver         |