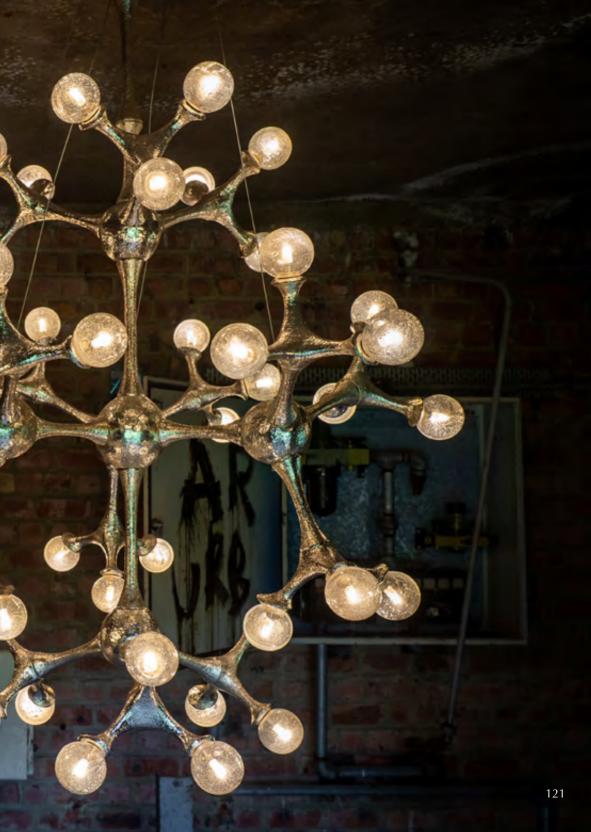

## Organic Atomic

As its name indicates, the design of Organic Atomic is reminiscent of the smallest particle that an element can be reduced to. This lighting object resembles the organic both systematic composition of everything we see around us. Based on the organic work of art, the spheres are connected in a way that the whole forms an impressive and striking piece of lighting. The Murano glasses with silver leaf are specially blown and designed for this new Pieter Adam series. Sculpted by hand and casted in brass, the connecting pieces can be linked in many ways providing endless possibilities for customization. This leaves lighting architects the opportunity to give their own interpretation to this design and fit it perfectly into their lighting projects.

PA 891 Itemnr: Organic Atomic hanging lamp XL 48x G4 LED Model: Sockets: Finish: -Dutch Silver -Canadian Gold Dimensions: L185xD70xH75cm

\* Custom sizes on request. For images of the other finishes visit our website.

L.

Itemnr:PA 892Model:Organic Atomic hanging lampSockets:45x G4 LEDFinish:-Dutch Silver<br/>-Canadian GoldDimensions:L90xD80xH95cm

\* Custom sizes on request. For images of the other finishes visit our website.