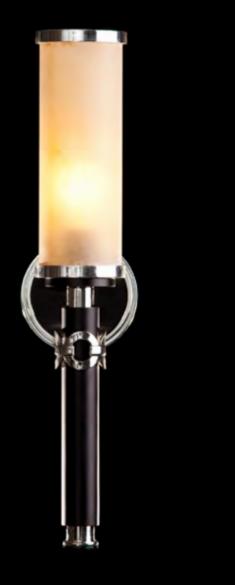

## Bronx

The Bronx series exemplifies lighting with an international radiance. The Pieter Adam logo, circular interconnecting links, returns frequently within these series. These rings are very recognizable and give this series its own identity.

Inspiration for this series was found in refined traditional workmanship on the one hand and the dynamic development of the new era on the other resulting in an unpretentious design employing geometrical patterns and clean lines.

The Bronx style resembles the Art Deco looks. In the late 19th and early 20th century, the Art Deco workmanship was highly valued and appreciated. Also for this series, a lot of patience and expertise is demanded from our bronze founders. A laborious process, recurring in for example the separate moulding of each ring, which is subsequently melted onto the connecting piece. Polished, silver/gold plated and varnished, each piece is made with the utmost attention to perfection.