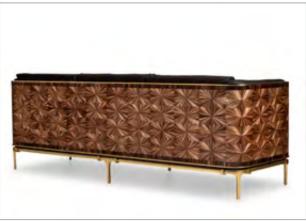

### Circum

Pieter regularly retreats to his design studio to create new lighting and furniture pieces. With lots of experience and inspiration, he created the Circum series. This series is in perfect harmony with the TamTam and Collec(t)able series.

Characteristic for this series are the brass details, which are visible in each design. The dressers and sofa are beautifully finished with high quality leather on the inside, and luxury eco-conscious materials on the outside.

Itemnr: Model:

FPA 404 Circum coffee table Material:Casted brass, leather, glass, ebonyDimensions:150 x 80 x H42,5 cmFinishes:Finishes on request, straw, veneer, parchment

FPA 405 Itemnr: Circum sideboard Model: Material:Casted brass, leather, glass, ebonyDimensions:206 x 46 x H66,5 cm Finishes on request, straw, veneer, parchment Finishes: